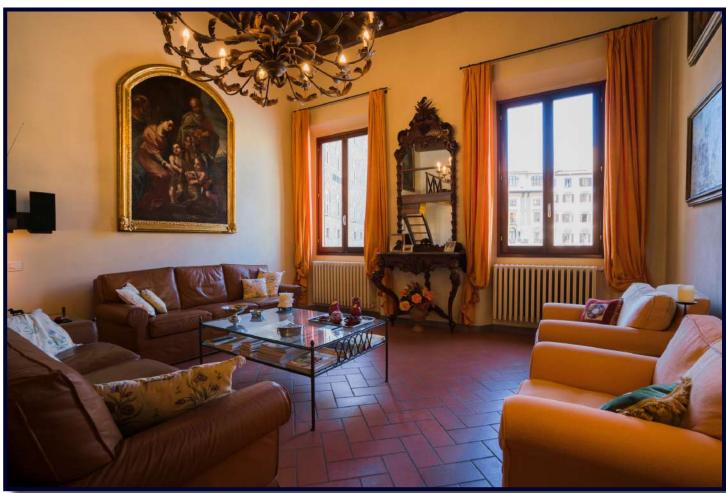

This wonderful apartment with breathtaking view of important monuments is located on the first floor of a historical building, in one of the most beautiful and prestigious squares of the world. It consists of a large and light living room with dining area and a loft used as a study room; a kitchenette, storage room, two double bedrooms, one single room and two bathrooms.

It is in an excellent state of conservation and is rented for a minimum of 12 months, totally furnished.