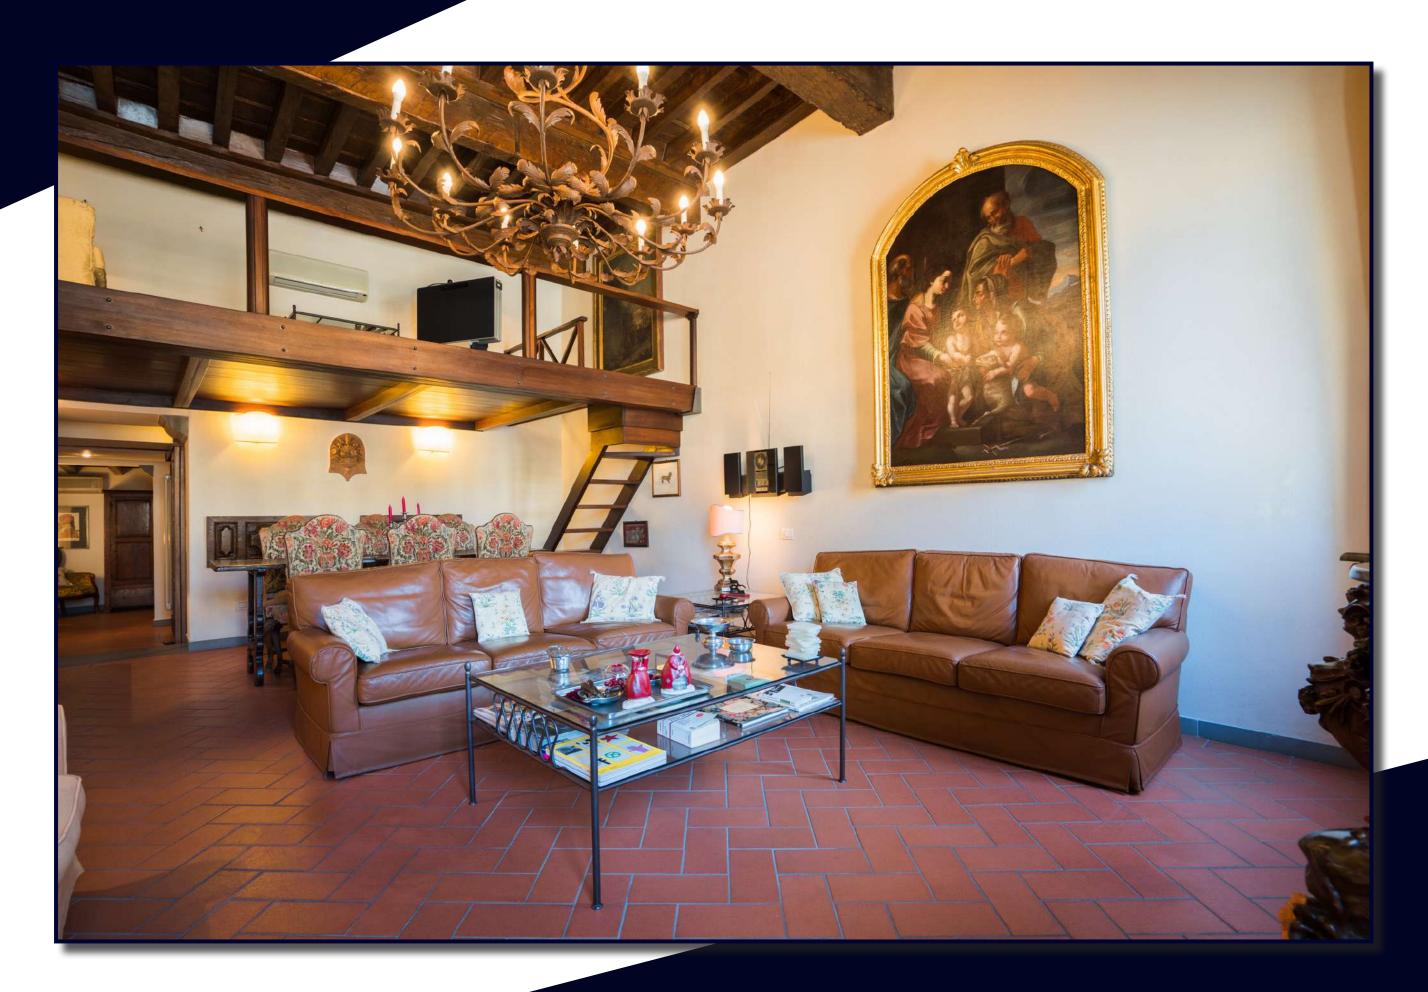

This wonderful apartment with breathtaking view of important monuments is located on the first floor of a historical building, in one of the most beautiful and prestigious squares of the world. It consists of a large and light living room with dining area and a loft used as a study room; a kitchenette, storage room, two double bedrooms, one single room and two bathrooms.

## 

Pianta primo piano

LOCATION: Piazza della Signoria

**TYPOLOGY:** Apartment **SURFACE:** 140 sq. m.

Living room
Dining room
Kitchenette
2 double bedrooms
1 single room
Storage room

2 bathrooms

Pianta piano ammezzato