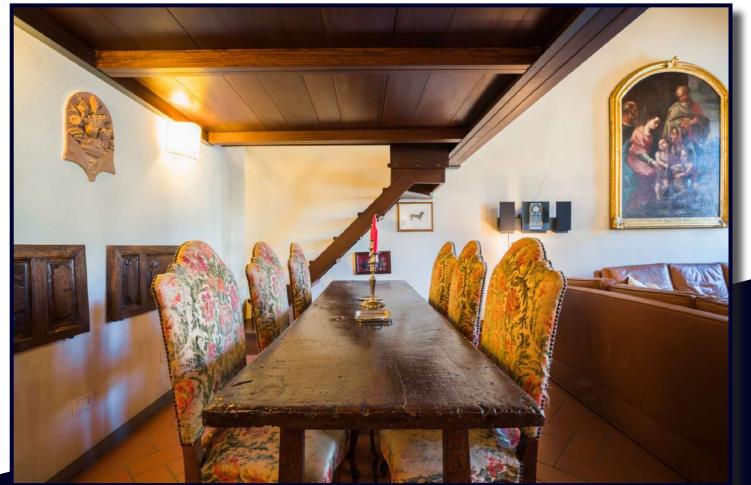

This wonderful apartment with breathtaking view of important monuments is located on the first floor of a historical building, in one of the most beautiful and prestigious squares of the world. It consists of a large and light living room with dining area and a loft used as a study room; a kitchenette, storage room, two double bedrooms, one single room and two bathrooms.