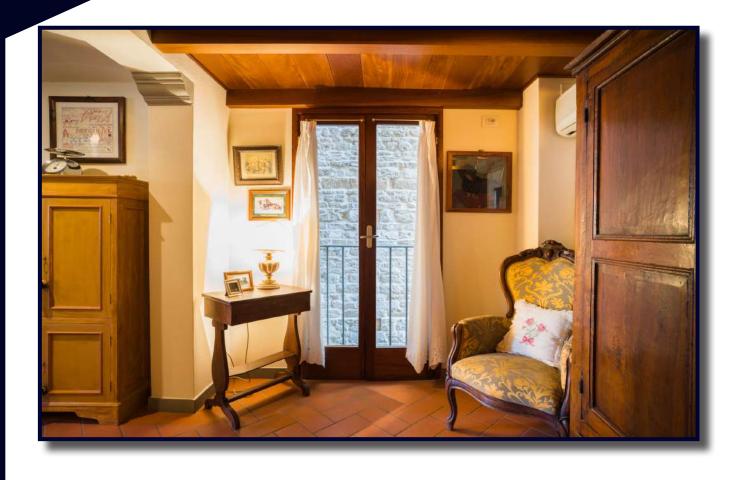

This wonderful apartment with breathtaking view of important monuments is located on the first floor of a historical building, in one of the most beautiful and prestigious squares of the world. It consists of a large and light living room with dining area and a loft used as a study room; a kitchenette, storage room, two double bedrooms, one single room and two bathrooms.

## 

Pianta primo piano

LOCATION: Piazza della Signoria

**TYPOLOGY:** Apartment **SURFACE:** 140 sq. m.

Living room
Dining room
Kitchenette
2 double bedrooms
1 single room
Storage room

2 bathrooms

Pianta piano ammezzato