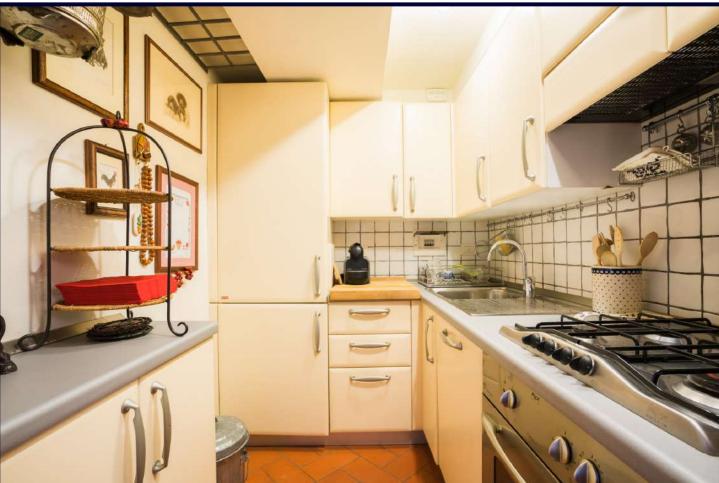

This wonderful apartment with breathtaking view of important monuments is located on the first floor of a historical building, in one of the most beautiful and prestigious squares of the world. It consists of a large and light living room with dining area and a loft used as a study room; a kitchenette, storage room, two double bedrooms, one single room and two bathrooms.

## 

Pianta primo piano

LOCATION: Piazza della Signoria

**TYPOLOGY:** Apartment **SURFACE:** 140 sq. m.

Living room
Dining room
Kitchenette
2 double bedrooms
1 single room
Storage room

2 bathrooms

Pianta piano ammezzato