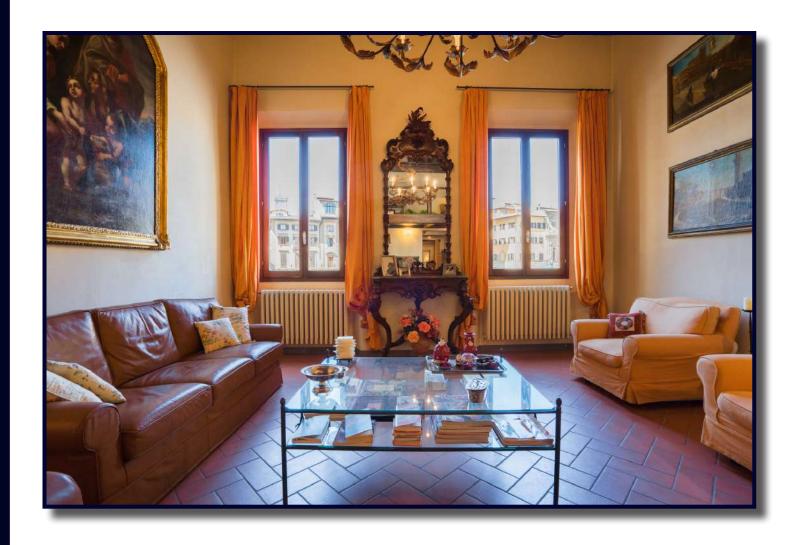

This wonderful apartment with breathtaking view of important monuments is located on the first floor of a historical building, in one of the most beautiful and prestigious squares of the world. It consists of a large and light living room with dining area and a loft used as a study room; a kitchenette, storage room, two double bedrooms, one single room and two bathrooms.

## 

Pianta primo piano

LOCATION: Piazza della Signoria

**TYPOLOGY:** Apartment **SURFACE:** 140 sq. m.

Living room
Dining room
Kitchenette
2 double bedrooms
1 single room
Storage room

2 bathrooms

Pianta piano ammezzato