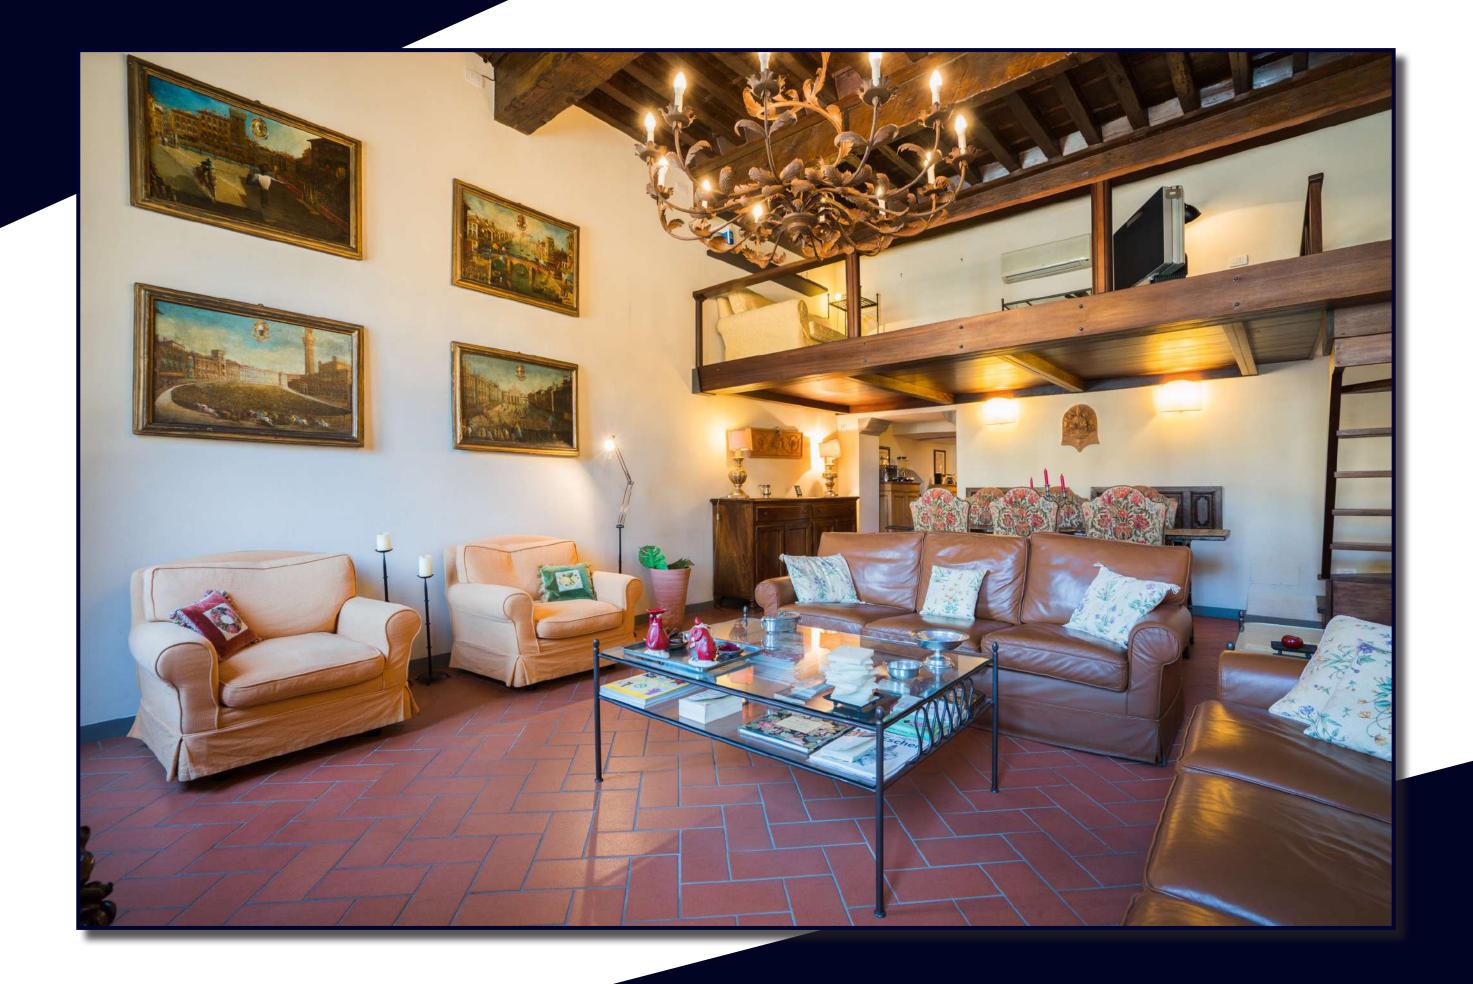

This wonderful apartment with breathtaking view of important monuments is located on the first floor of a historical building, in one of the most beautiful and prestigious squares of the world. It consists of a large and light living room with dining area and a loft used as a study room; a kitchenette, storage room, two double bedrooms, one single room and two bathrooms.

## 

Pianta primo piano

LOCATION: Piazza della Signoria

**TYPOLOGY:** Apartment **SURFACE:** 140 sq. m.

Living room
Dining room
Kitchenette
2 double bedrooms
1 single room
Storage room

2 bathrooms

Pianta piano ammezzato