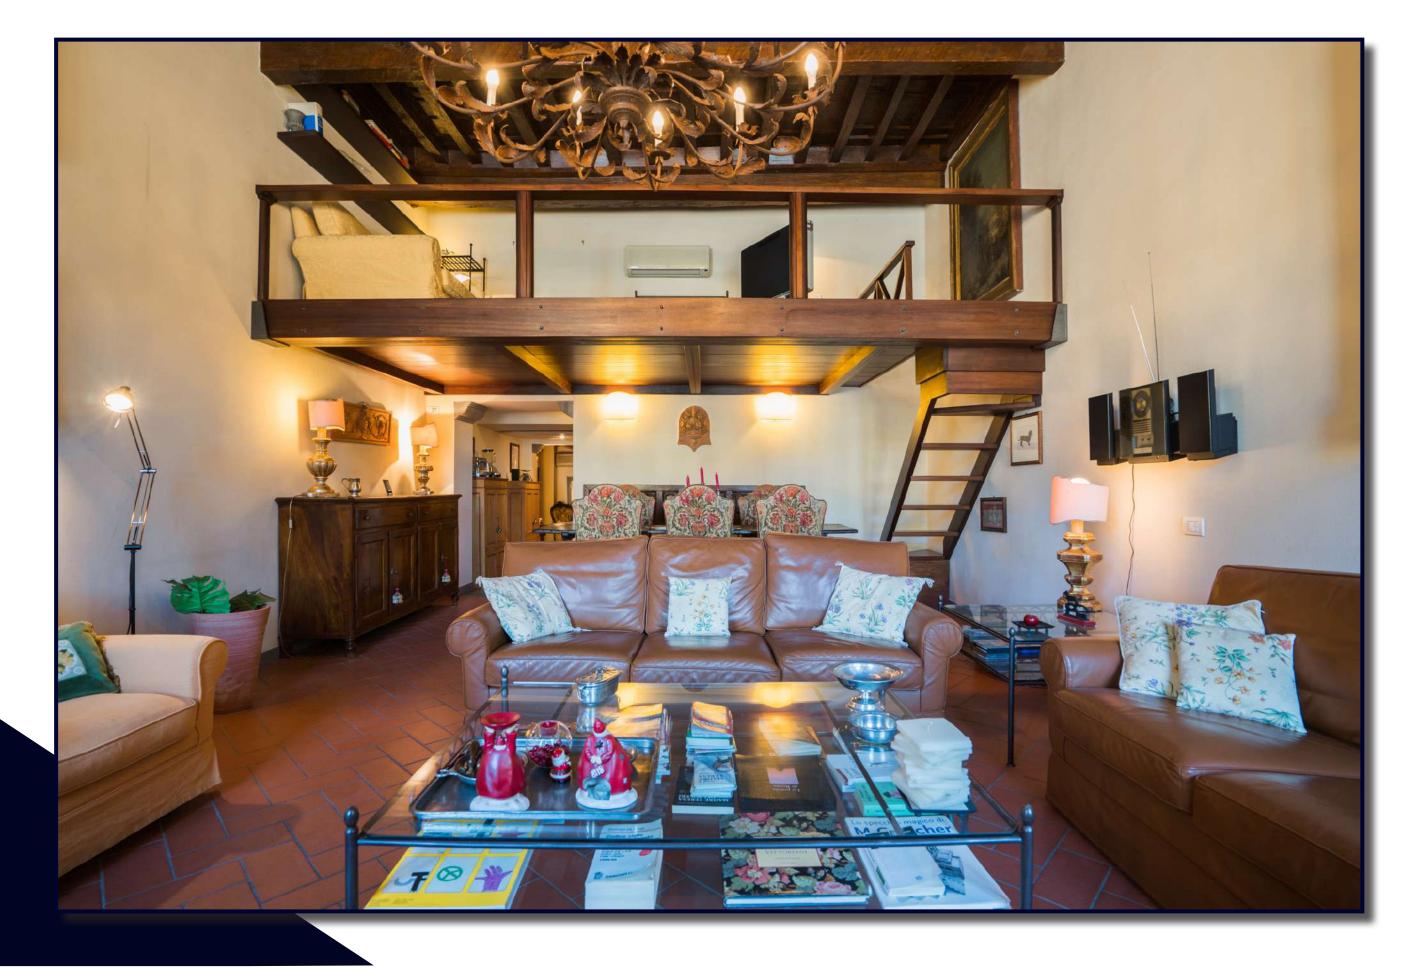

This wonderful apartment with breathtaking view of important monuments is located on the first floor of a historical building, in one of the most beautiful and prestigious squares of the world. It consists of a large and light living room with dining area and a loft used as a study room; a kitchenette, storage room, two double bedrooms, one single room and two bathrooms.

## 

Pianta primo piano

LOCATION: Piazza della Signoria

**TYPOLOGY:** Apartment **SURFACE:** 140 sq. m.

Living room
Dining room
Kitchenette
2 double bedrooms
1 single room
Storage room

2 bathrooms

Pianta piano ammezzato