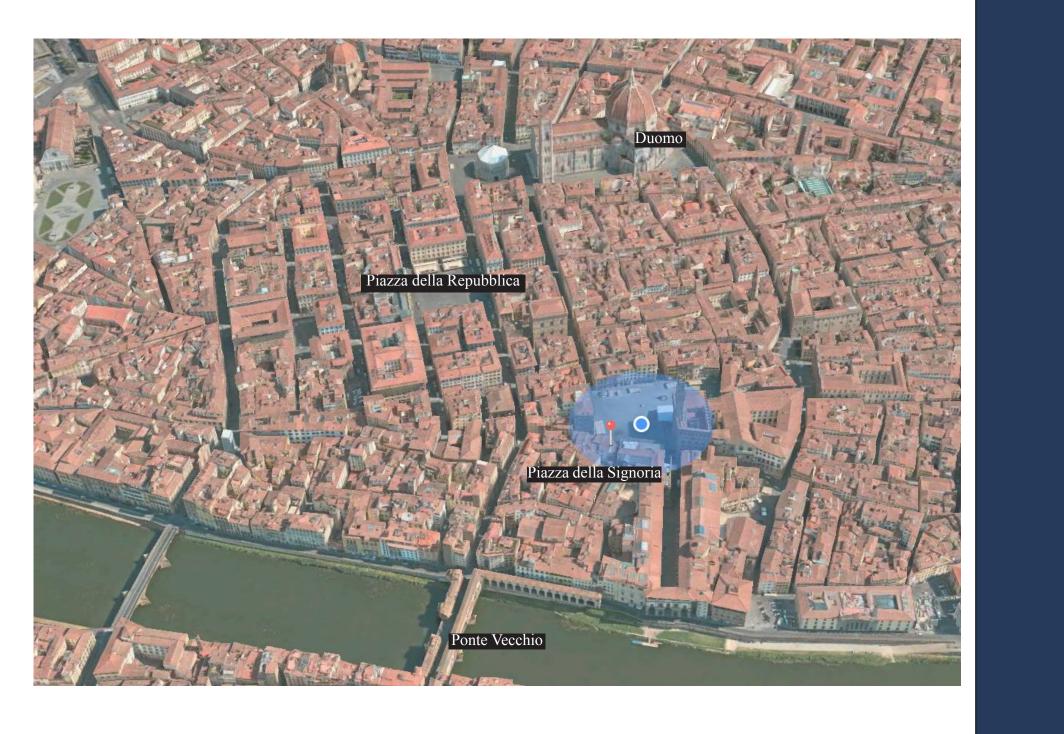

## 

Pianta primo piano

LOCATION: Piazza della Signoria

**TYPOLOGY:** Apartment **SURFACE:** 140 sq. m.

Living room
Dining room
Kitchenette
2 double bedrooms
1 single room
Storage room

2 bathrooms

Pianta piano ammezzato