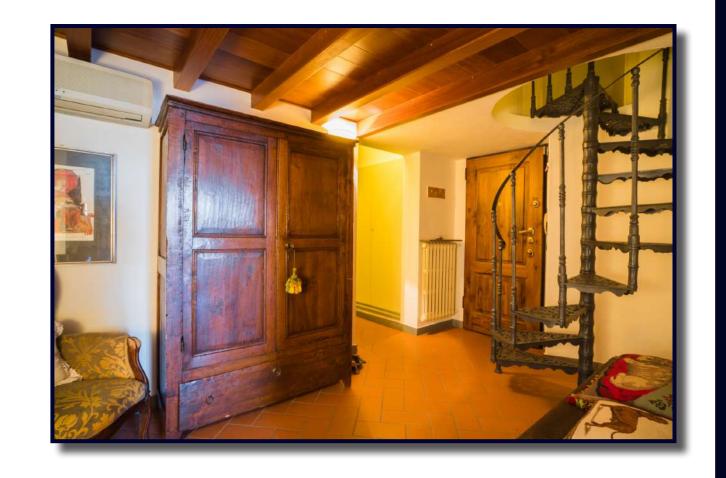

This wonderful apartment with breathtaking view of important monuments is located on the first floor of a historical building, in one of the most beautiful and prestigious squares of the world. It consists of a large and light living room with dining area and a loft used as a study room; a kitchenette, storage room, two double bedrooms, one single room and two bathrooms.

## 

Pianta primo piano

LOCATION: Piazza della Signoria

**TYPOLOGY:** Apartment **SURFACE:** 140 sq. m.

Living room
Dining room
Kitchenette
2 double bedrooms
1 single room
Storage room

2 bathrooms

Pianta piano ammezzato