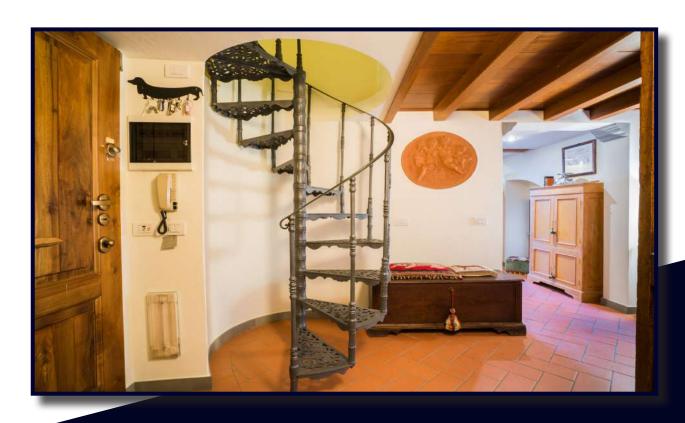

This wonderful apartment with breathtaking view of important monuments is located on the first floor of a historical building, in one of the most beautiful and prestigious squares of the world. It consists of a large and light living room with dining area and a loft used as a study room; a kitchenette, storage room, two double bedrooms, one single room and two bathrooms.

## 

Pianta primo piano

LOCATION: Piazza della Signoria

**TYPOLOGY:** Apartment **SURFACE:** 140 sq. m.

Living room
Dining room
Kitchenette
2 double bedrooms
1 single room
Storage room

2 bathrooms

Pianta piano ammezzato