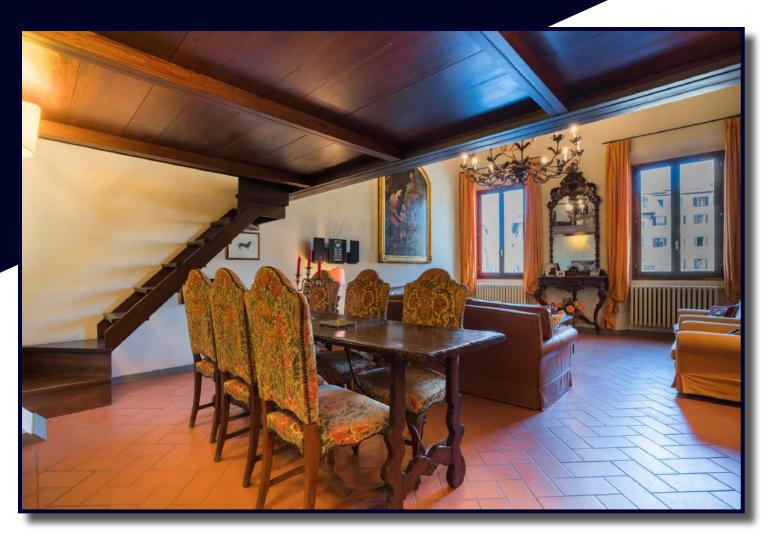

This wonderful apartment with breathtaking view of important monuments is located on the first floor of a historical building, in one of the most beautiful and prestigious squares of the world. It consists of a large and light living room with dining area and a loft used as a study room; a kitchenette, storage room, two double bedrooms, one single room and two bathrooms.