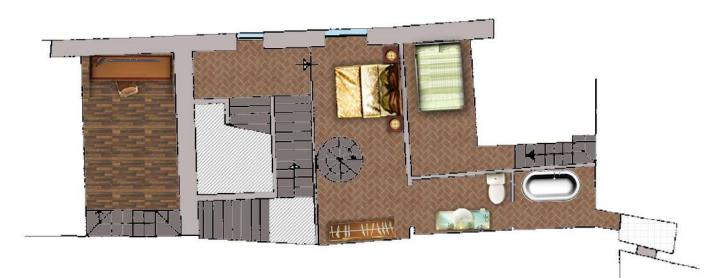

This wonderful apartment with breathtaking view of important monuments is located on the first floor of a historical building, in one of the most beautiful and prestigious squares of the world. It consists of a large and light living room with dining area and a loft used as a study room; a kitchenette, storage room, two double bedrooms, one single room and two bathrooms.

## 

Pianta primo piano

LOCATION: Piazza della Signoria

**TYPOLOGY:** Apartment **SURFACE:** 140 sq. m.

Living room
Dining room
Kitchenette
2 double bedrooms
1 single room
Storage room

2 bathrooms

Pianta piano ammezzato