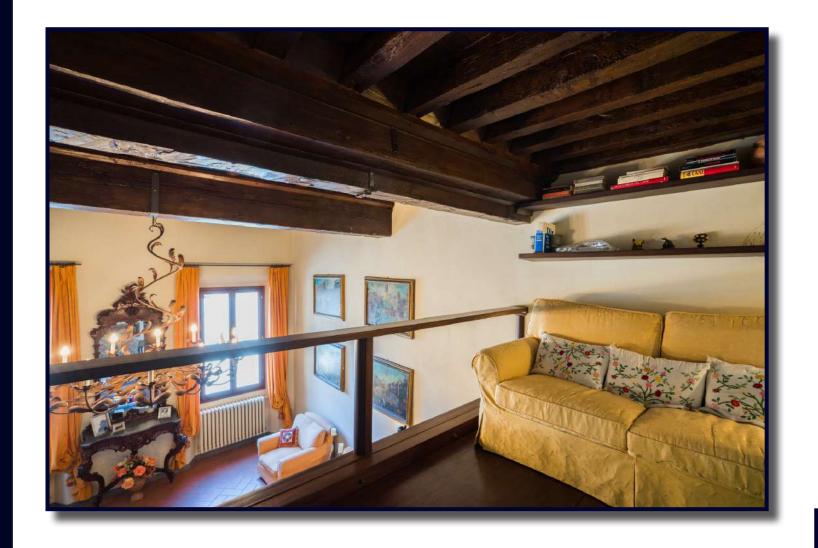

This wonderful apartment with breathtaking view of important monuments is located on the first floor of a historical building, in one of the most beautiful and prestigious squares of the world. It consists of a large and light living room with dining area and a loft used as a study room; a kitchenette, storage room, two double bedrooms, one single room and two bathrooms.