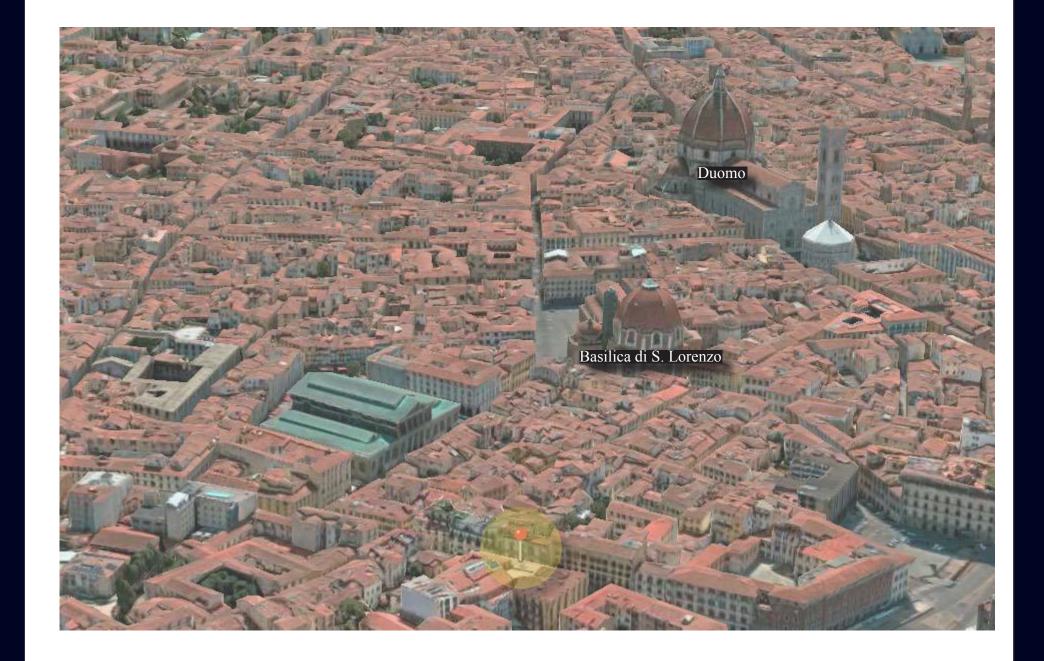

enthouse with a terrace of 60 sq. m. with awesome Florence monuments view.

Renovated at the end of '90, the apartment is in excellent condition with luxury finishes and served by lift. It is located on the fourth floor and has a huge living room, a master bedroom, a single bedroom/studio, two luxurious bathrooms and two terraces one on each side of the palace, one of this very spacious. On the second floor we find another bedroom with a bathroom, closet, and terrace.









































































#### Plan





ZONE: S.M. Novella, Florence **TYPOLOGY:** Apartment **INTERNAL SURFACE:** 120 sq. m. EXTERNAL SURFACE: 60 sq.m

Living room Dining room Kitchen 1 master bedroom Studio 1 single bedroom 3 bathrooms Storage room 3 terraces



### Position





#### SANTA MARIA NOVELLA FLORENCE, ITALY



### ☆ STARHOMES Luxury Homes in Florence

Piazza della Signoria, 4 Firenze Tel. +39 055 2382944 info@starhomes.it

Starhomes is a brand of Stargroups Holding S.p.A.