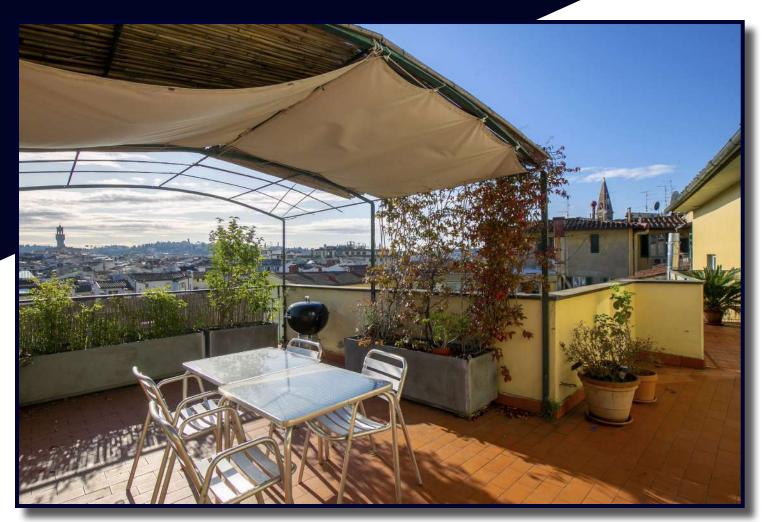

# Magnificent penthouse with monuments view

M

Starhomes is a brand of Stargroups Holding S.p.A.

Close to Santa Maria Novella and San Lorenzo Churchs, developed into two floors in an elegant building of XVII century, a penthouse with a terrace of 60 sq. m. with awesome Florence monuments view.

Renovated at the end of '90, the apartment is in excellent condition with luxury finishes and served by lift. It is located on the fourth floor and has a huge living room, a master bedroom, a single bedroom/studio, two luxurious bathrooms and two terraces one on each side of the palace, one of this very spacious. On the second floor we find another bedroom with a bathroom, closet, and terrace.

#### Plan

ZONE: S.M. Novella, Florence **TYPOLOGY:** Apartment **INTERNAL SURFACE:** 120 sq. m. EXTERNAL SURFACE: 60 sq.m

Living room Dining room Kitchen 1 master bedroom Studio 1 single bedroom 3 bathrooms Storage room 3 terraces