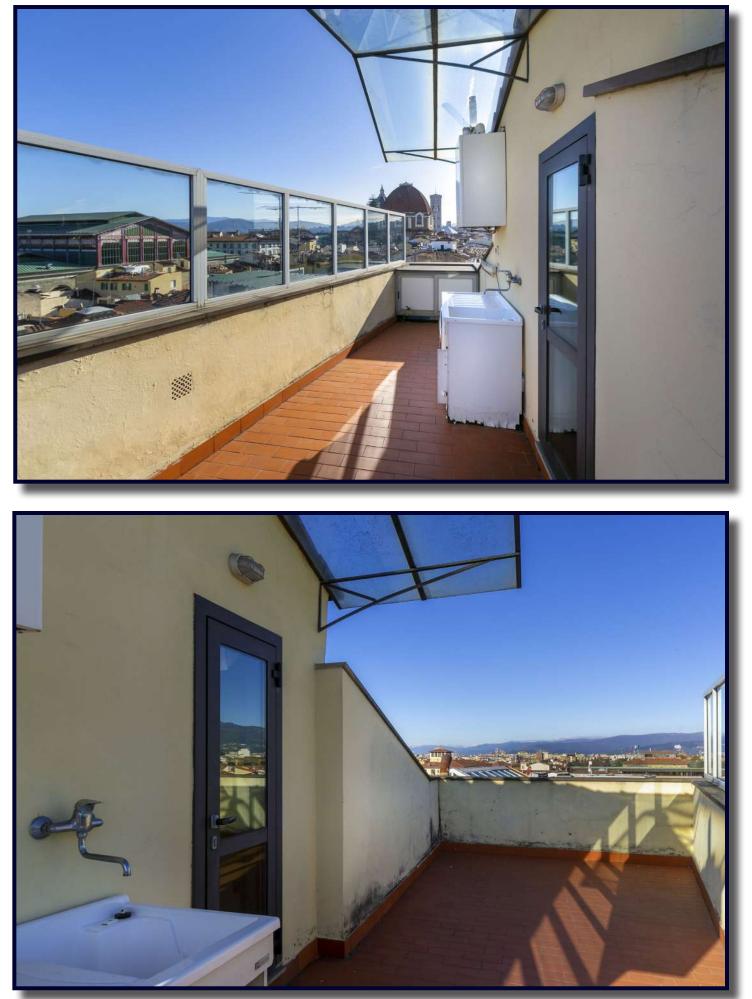

Renovated at the end of '90, the apartment is in excellent condition with luxury finishes and served by lift. It is located on the fourth floor and has a huge living room, a master bedroom, a single bedroom/studio, two luxurious bathrooms and two terraces one on each side of the palace, one of this very spacious. On the second floor we find another bedroom with a bathroom, closet, and terrace.

#### Plan

ZONE: S.M. Novella, Florence **TYPOLOGY:** Apartment **INTERNAL SURFACE:** 120 sq. m. EXTERNAL SURFACE: 60 sq.m

Living room Dining room Kitchen 1 master bedroom Studio 1 single bedroom 3 bathrooms Storage room 3 terraces