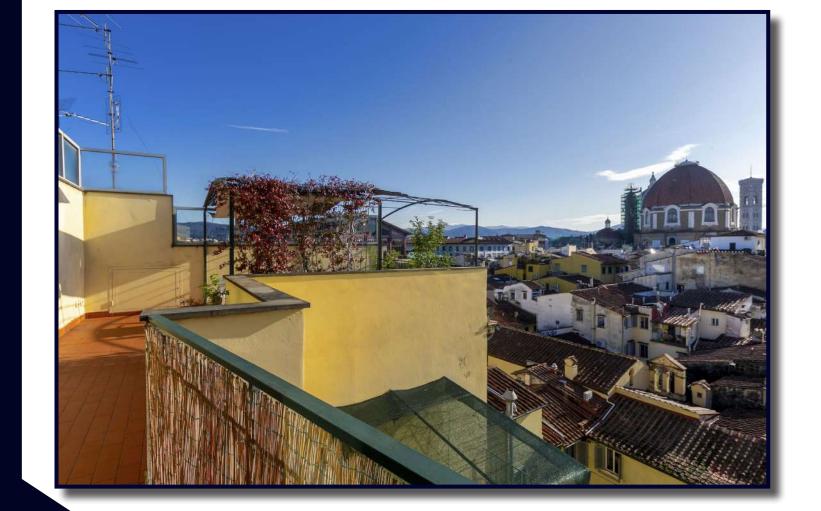

# Magnificent penthouse with monuments view

M

Starhomes is a brand of Stargroups Holding S.p.A.

Close to Santa Maria Novella and San Lorenzo Churchs, developed into two floors in an elegant building of XVII century, a penthouse with a terrace of 60 sq. m. with awesome Florence monuments view.

Renovated at the end of '90, the apartment is in excellent condition with luxury finishes and served by lift. It is located on the fourth floor and has a huge living room, a master bedroom, a single bedroom/studio, two luxurious bathrooms and two terraces one on each side of the palace, one of this very spacious. On the second floor we find another bedroom with a bathroom, closet, and terrace.

#### Plan

ZONE: S.M. Novella, Florence **TYPOLOGY:** Apartment **INTERNAL SURFACE:** 120 sq. m. EXTERNAL SURFACE: 60 sq.m

Living room Dining room Kitchen 1 master bedroom Studio 1 single bedroom 3 bathrooms Storage room 3 terraces