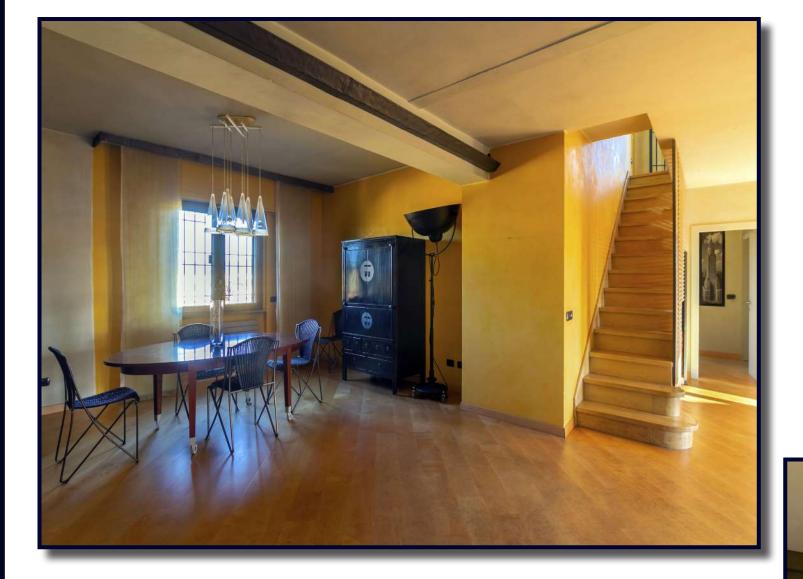

Renovated at the end of '90, the apartment is in excellent condition with luxury finishes and served by lift. It is located on the fourth floor and has a huge living room, a master bedroom, a single bedroom/studio, two luxurious bathrooms and two terraces one on each side of the palace, one of this very spacious. On the second floor we find another bedroom with a bathroom, closet, and terrace.

#### Plan

ZONE: S.M. Novella, Florence **TYPOLOGY:** Apartment **INTERNAL SURFACE:** 120 sq. m. EXTERNAL SURFACE: 60 sq.m

Living room Dining room Kitchen 1 master bedroom Studio 1 single bedroom 3 bathrooms Storage room 3 terraces