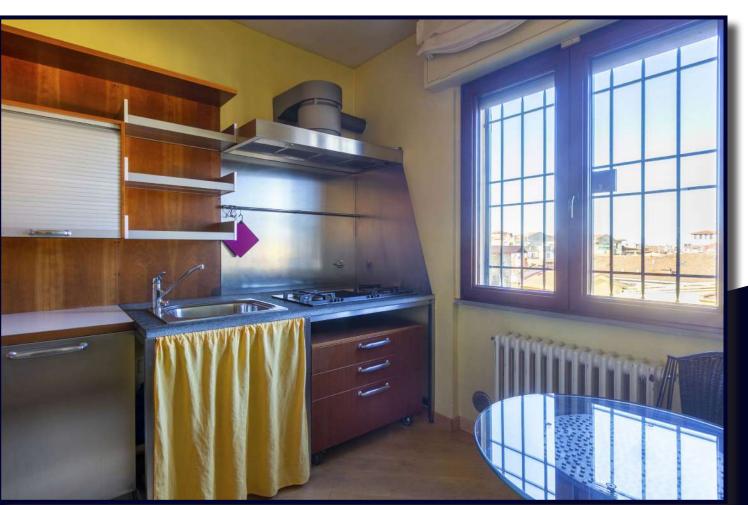

Renovated at the end of '90, the apartment is in excellent condition with luxury finishes and served by lift. It is located on the fourth floor and has a huge living room, a master bedroom, a single bedroom/studio, two luxurious bathrooms and two terraces one on each side of the palace, one of this very spacious. On the second floor we find another bedroom with a bathroom, closet, and terrace.

#### Plan

ZONE: S.M. Novella, Florence **TYPOLOGY:** Apartment **INTERNAL SURFACE:** 120 sq. m. EXTERNAL SURFACE: 60 sq.m

Living room Dining room Kitchen 1 master bedroom Studio 1 single bedroom 3 bathrooms Storage room 3 terraces