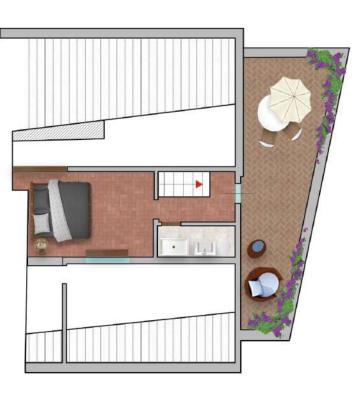

Renovated at the end of '90, the apartment is in excellent condition with luxury finishes and served by lift. It is located on the fourth floor and has a huge living room, a master bedroom, a single bedroom/studio, two luxurious bathrooms and two terraces one on each side of the palace, one of this very spacious. On the second floor we find another bedroom with a bathroom, closet, and terrace.

#### Plan

ZONE: S.M. Novella, Florence **TYPOLOGY:** Apartment **INTERNAL SURFACE:** 120 sq. m. EXTERNAL SURFACE: 60 sq.m

Living room Dining room Kitchen 1 master bedroom Studio 1 single bedroom 3 bathrooms Storage room 3 terraces