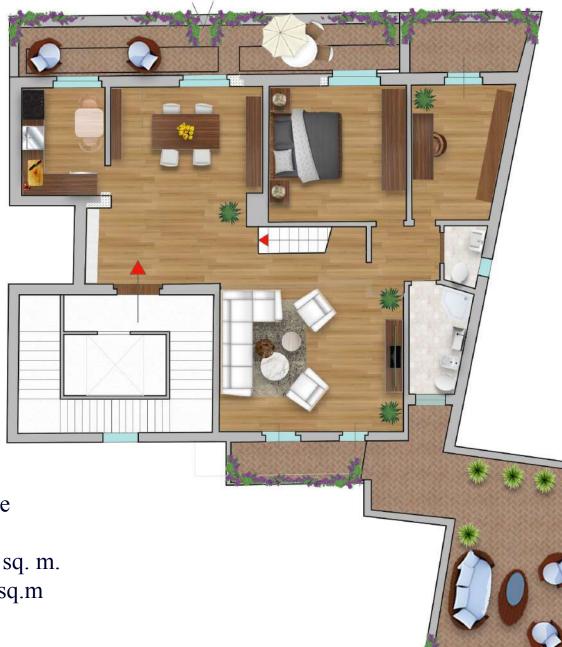

Renovated at the end of '90, the apartment is in excellent condition with luxury finishes and served by lift. It is located on the fourth floor and has a huge living room, a master bedroom, a single bedroom/studio, two luxurious bathrooms and two terraces one on each side of the palace, one of this very spacious. On the second floor we find another bedroom with a bathroom, closet, and terrace.

#### Plan

ZONE: S.M. Novella, Florence **TYPOLOGY:** Apartment **INTERNAL SURFACE:** 120 sq. m. EXTERNAL SURFACE: 60 sq.m

Living room Dining room Kitchen 1 master bedroom Studio 1 single bedroom 3 bathrooms Storage room 3 terraces