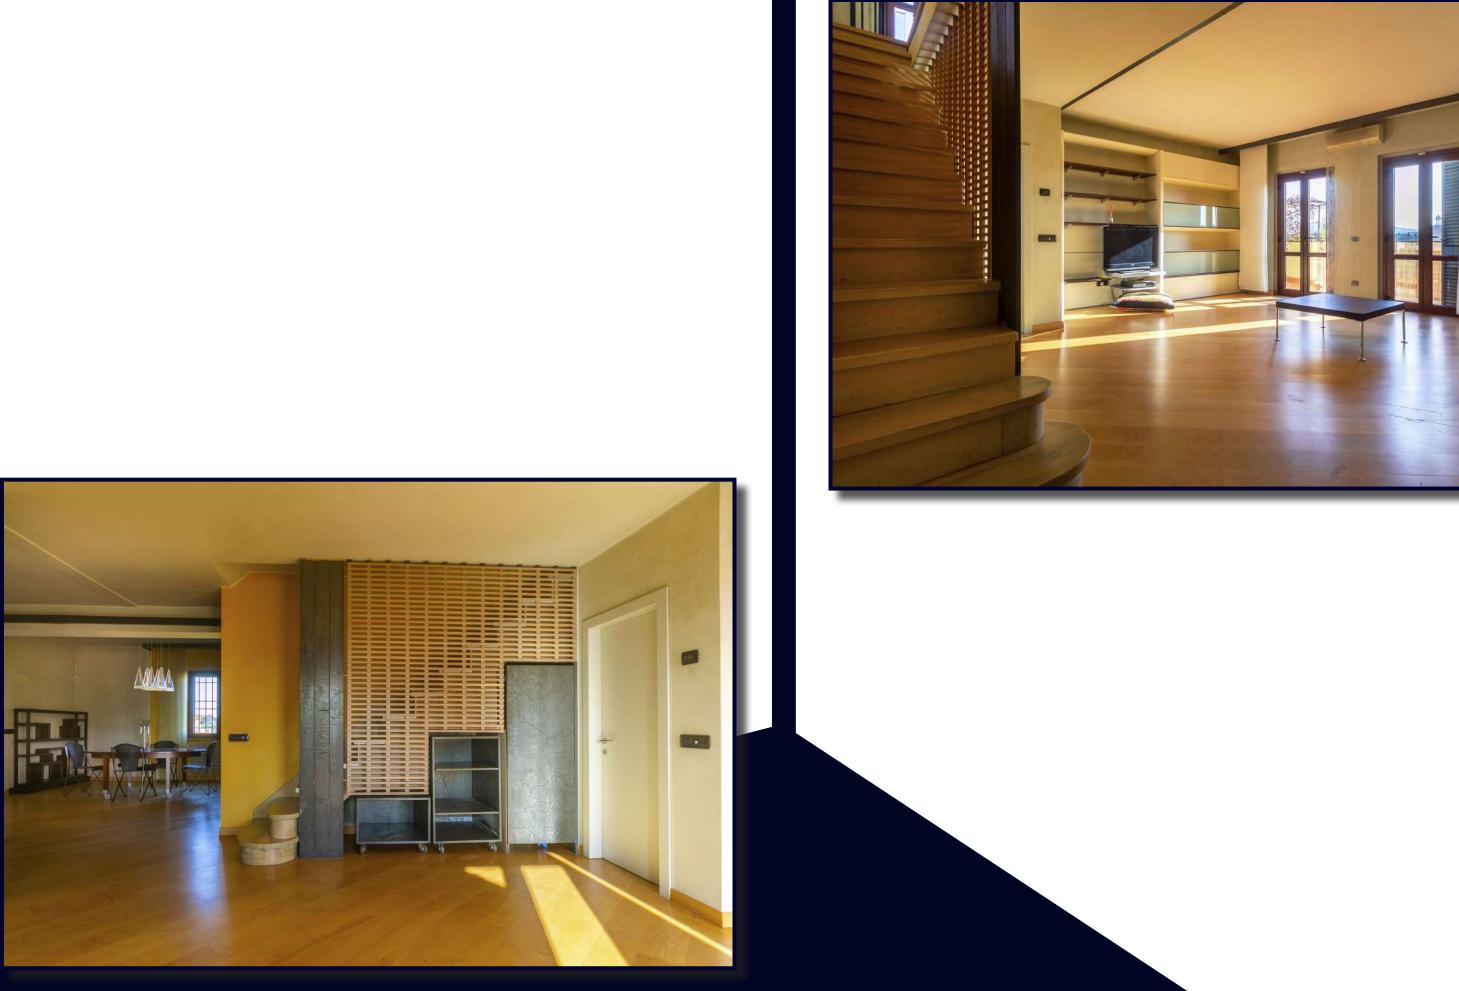

Renovated at the end of '90, the apartment is in excellent condition with luxury finishes and served by lift. It is located on the fourth floor and has a huge living room, a master bedroom, a single bedroom/studio, two luxurious bathrooms and two terraces one on each side of the palace, one of this very spacious. On the second floor we find another bedroom with a bathroom, closet, and terrace.

#### Plan

ZONE: S.M. Novella, Florence **TYPOLOGY:** Apartment **INTERNAL SURFACE:** 120 sq. m. EXTERNAL SURFACE: 60 sq.m

Living room Dining room Kitchen 1 master bedroom Studio 1 single bedroom 3 bathrooms Storage room 3 terraces