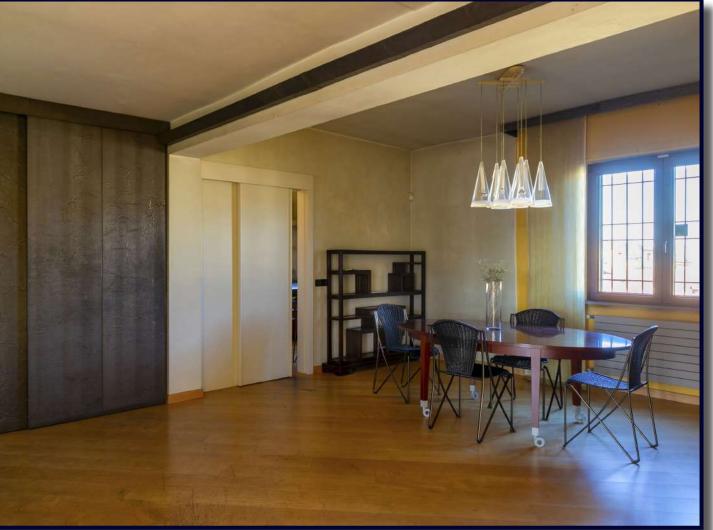

Renovated at the end of '90, the apartment is in excellent condition with luxury finishes and served by lift. It is located on the fourth floor and has a huge living room, a master bedroom, a single bedroom/studio, two luxurious bathrooms and two terraces one on each side of the palace, one of this very spacious. On the second floor we find another bedroom with a bathroom, closet, and terrace.

#### Plan

ZONE: S.M. Novella, Florence **TYPOLOGY:** Apartment **INTERNAL SURFACE:** 120 sq. m. EXTERNAL SURFACE: 60 sq.m

Living room Dining room Kitchen 1 master bedroom Studio 1 single bedroom 3 bathrooms Storage room 3 terraces