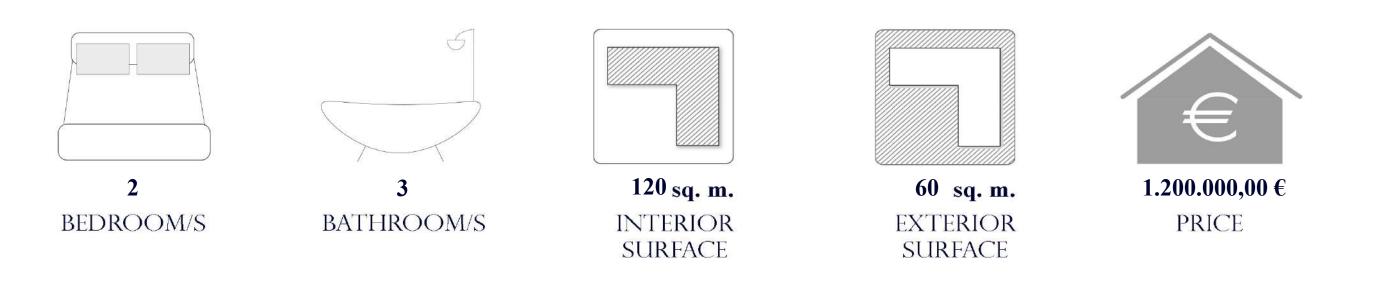

#### Plan

ZONE: S.M. Novella, Florence **TYPOLOGY:** Apartment **INTERNAL SURFACE:** 120 sq. m. EXTERNAL SURFACE: 60 sq.m

Living room Dining room Kitchen 1 master bedroom Studio 1 single bedroom 3 bathrooms Storage room 3 terraces