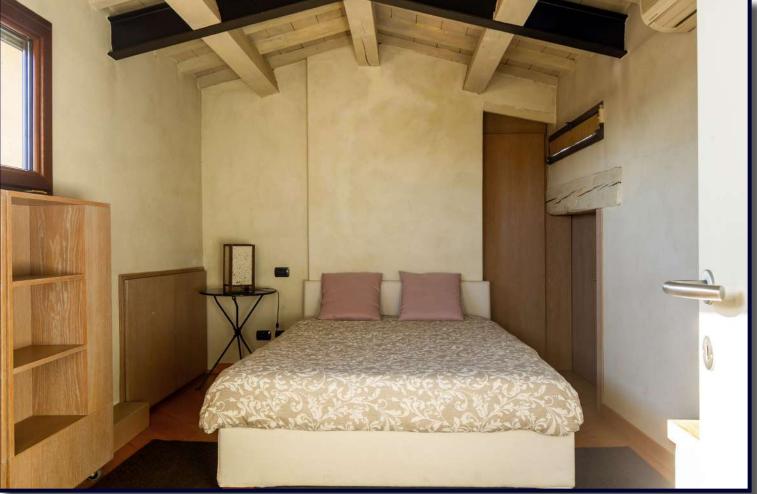

Renovated at the end of '90, the apartment is in excellent condition with luxury finishes and served by lift. It is located on the fourth floor and has a huge living room, a master bedroom, a single bedroom/studio, two luxurious bathrooms and two terraces one on each side of the palace, one of this very spacious. On the second floor we find another bedroom with a bathroom, closet, and terrace.

#### Plan

ZONE: S.M. Novella, Florence **TYPOLOGY:** Apartment **INTERNAL SURFACE:** 120 sq. m. EXTERNAL SURFACE: 60 sq.m

Living room Dining room Kitchen 1 master bedroom Studio 1 single bedroom 3 bathrooms Storage room 3 terraces