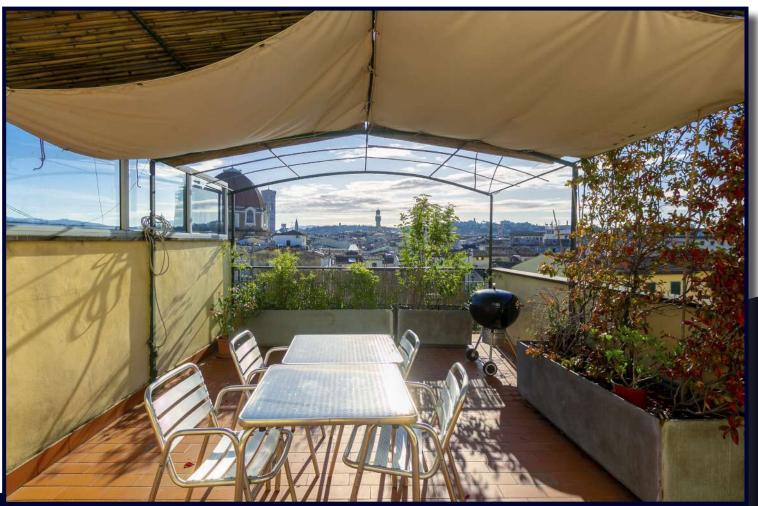

# Magnificent penthouse with monuments view

M

Starhomes is a brand of Stargroups Holding S.p.A.

Close to Santa Maria Novella and San Lorenzo Churchs, developed into two floors in an elegant building of XVII century, a penthouse with a terrace of 60 sq. m. with awesome Florence monuments view.

Renovated at the end of '90, the apartment is in excellent condition with luxury finishes and served by lift. It is located on the fourth floor and has a huge living room, a master bedroom, a single bedroom/studio, two luxurious bathrooms and two terraces one on each side of the palace, one of this very spacious. On the second floor we find another bedroom with a bathroom, closet, and terrace.

#### Plan

ZONE: S.M. Novella, Florence **TYPOLOGY:** Apartment **INTERNAL SURFACE:** 120 sq. m. EXTERNAL SURFACE: 60 sq.m

Living room Dining room Kitchen 1 master bedroom Studio 1 single bedroom 3 bathrooms Storage room 3 terraces