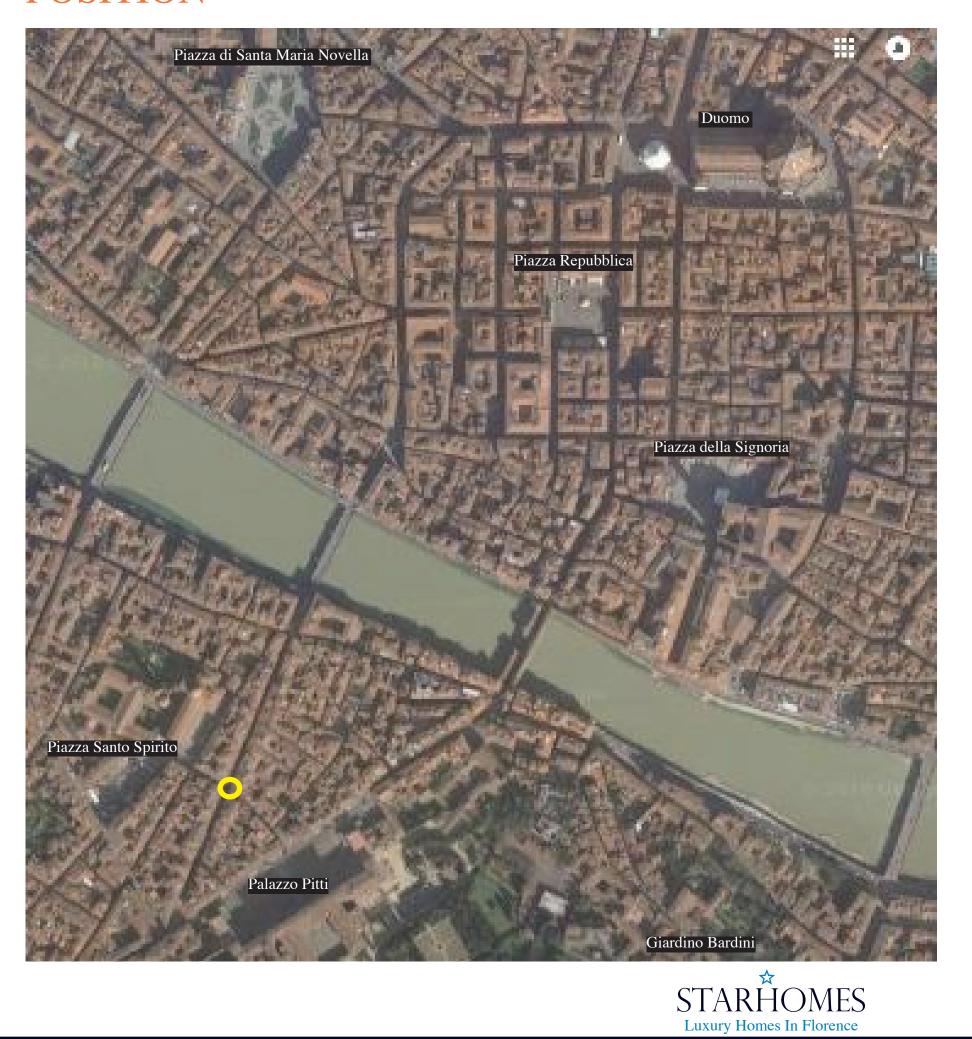

Starhomes is a brand of Stargroups Holding S.p.A.















140 sq. m. Living area aprox.



**60 sq. m.** Plot surface aprox.



**4.900,00 €/month**Price

Prestigious newly apartment for rent in the centre of Florence.

It consists of an entrance hall, one living room, one kitchen, three bathrooms and three bedrooms, which each one there's your own terrace, making a total external area of 60 sq. meters.







































































## LOCATION

LOCATION: Piazza Pitti area, Florence.

**TYPOLOGY:** Apartment **SURFACE:** 140 sq. m.

Entrance hall Living room

Kitchen

3 bedrooms 3 bathrooms

3 terraces



## **POSITION**



PITTI'S PALACE AREA FLORENCE, ITALY