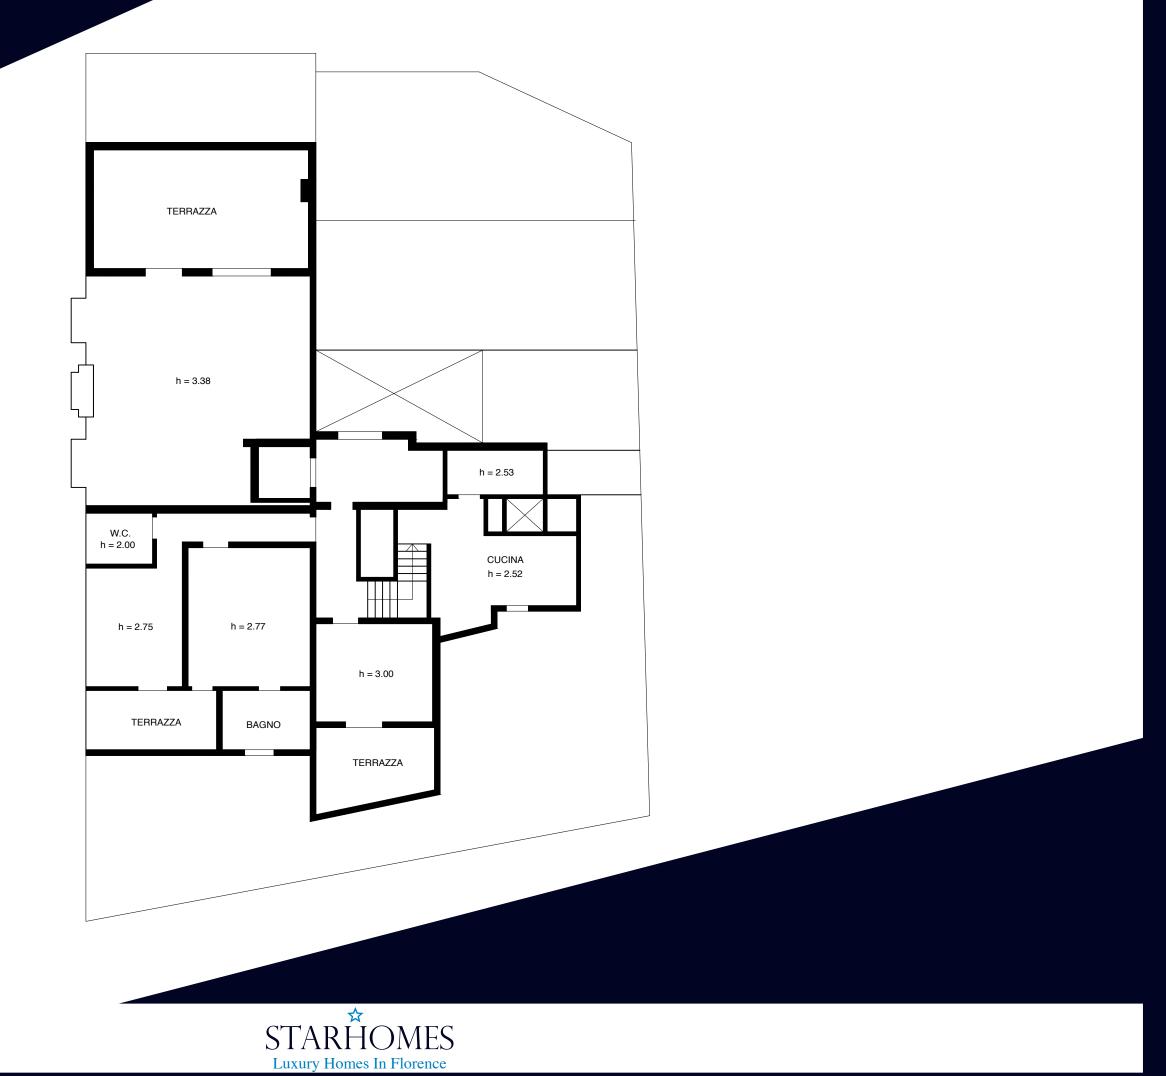

Starhomes is a brand of Stargroups Holding S.p.A.

140 sq. m. Living area aprox.

**60 sq. m.** Plot surface aprox.

**4.900,00 €/month**Price

Prestigious newly apartment for rent in the centre of Florence.

It consists of an entrance hall, one living room, one kitchen, three bathrooms and three bedrooms, which each one there's your own terrace, making a total external area of 60 sq. meters.

## LOCATION

LOCATION: Piazza Pitti area, Florence.

**TYPOLOGY:** Apartment **SURFACE:** 140 sq. m.

Entrance hall Living room

Kitchen

3 bedrooms 3 bathrooms

3 terraces