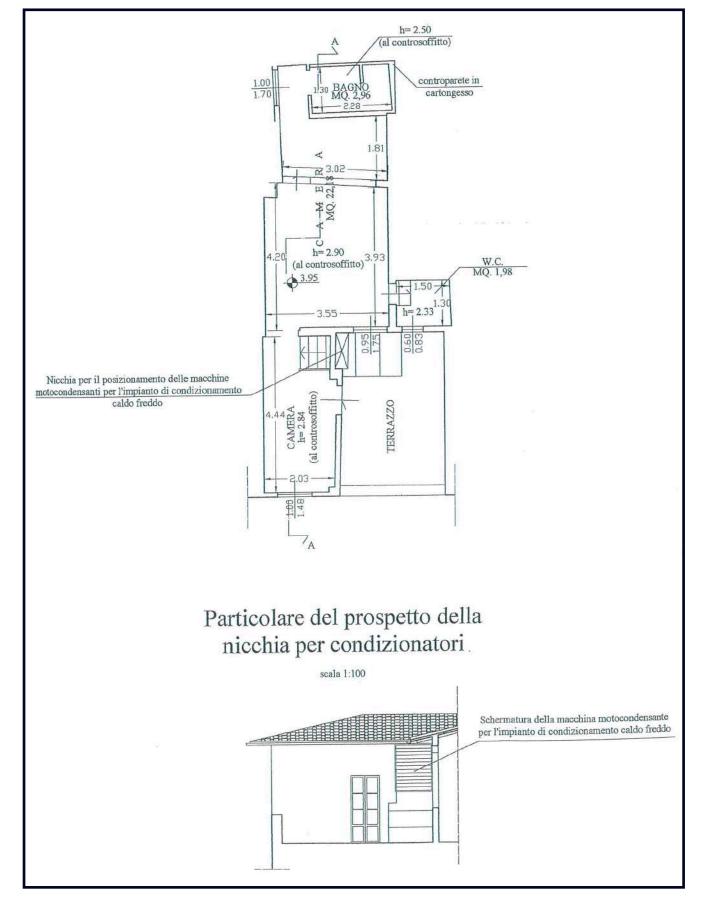

# A LUXURY APARTMENT CLOSE TO PIAZZALE MICHELANGELO FLORENCE

Starhomes is a brand of Stargroups Holding S.p.A.







| 1        |
|----------|
| Bedrooms |



1 Bathrooms

 $\mathbb{T}$ 

75 sq. mt. Living area aprox.

Close to Piazzale Michelangelo, Florence's hills characteristic house about 75 sq. mt. on two levels, divided into ground floor with hall/living room, dinning room, utility room, bathroom. Mezzanine floor with kitchen. First floor with living room, bedroom, bathroom, wardrobe. Terrace about 13 sq. mt.

Completely refurbished. Excellent investment.





0 sq. mt. Plot surface aprox.





























# Plan ground floor







## Plan first floor





#### Plan mezzanine





## Position









# The view







LOCATION: Viuzzzo delle Corti TYPOLOGY: Apartment SURFACE: 75 sq. meter Living Room Bedroom Bathroom Dinnin Room Kitchen Terrace











PIAZZA DELLA SIGNORIA, 4 FIRENZE TEL. +39 055 2382944 INFO@STARHOMES.IT

Starhomes is a brand of Stargroups Holding S.p.A.