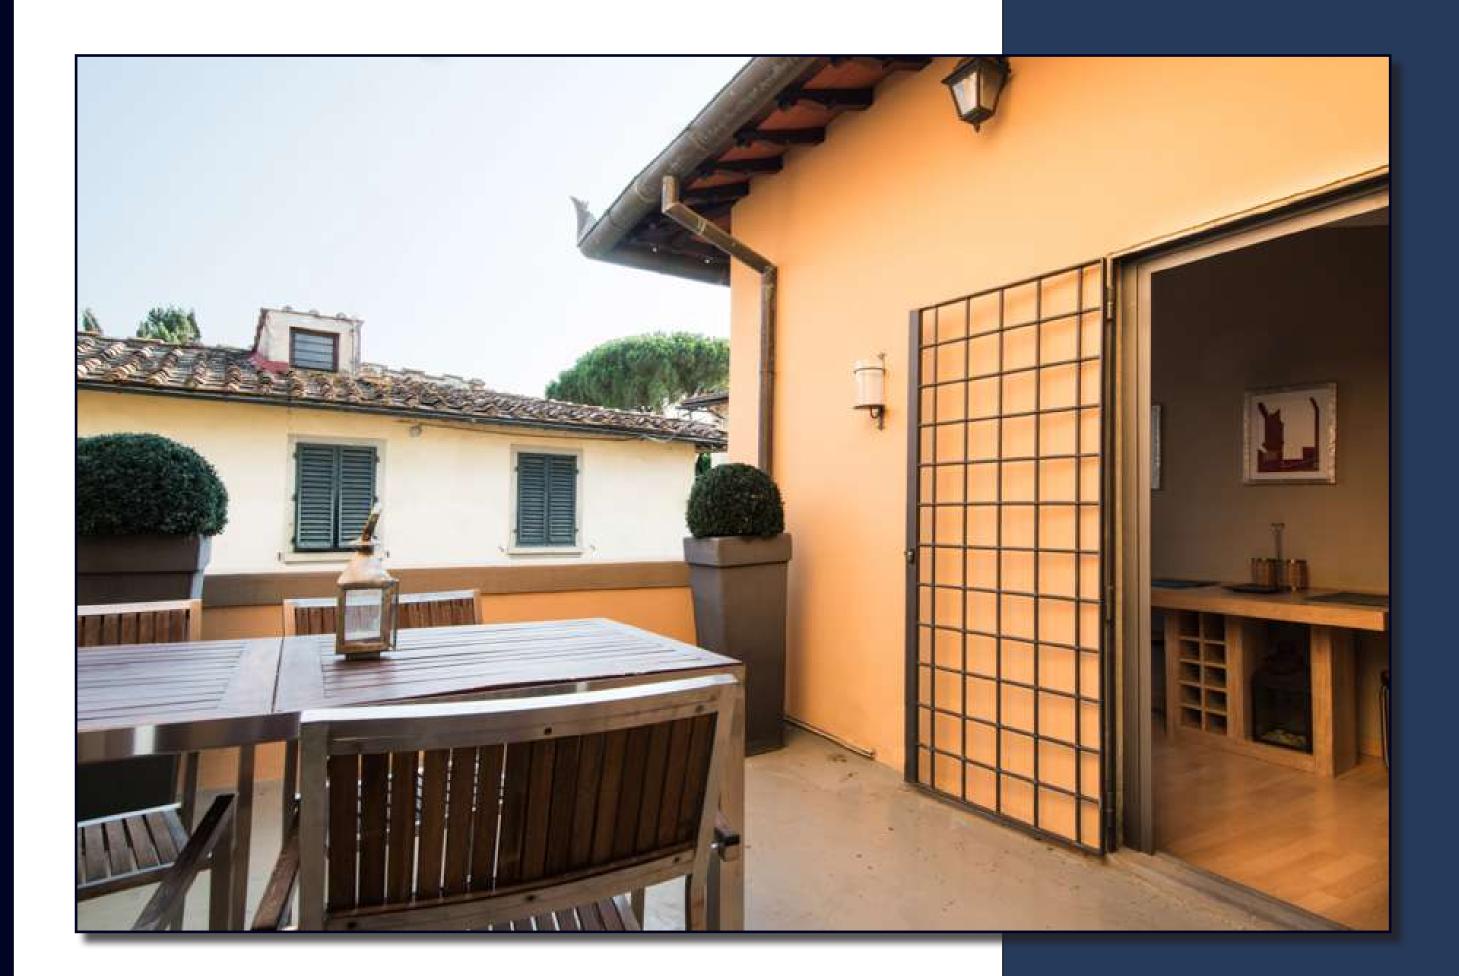

Close to Piazzale Michelangelo, Florence's hills characteristic house about 75 sq. mt. on two levels, divided into ground floor with hall/living room, dinning room, utility room, bathroom. Mezzanine floor with kitchen. First floor with living room, bedroom, bathroom, wardrobe. Terrace about 13 sq. mt.