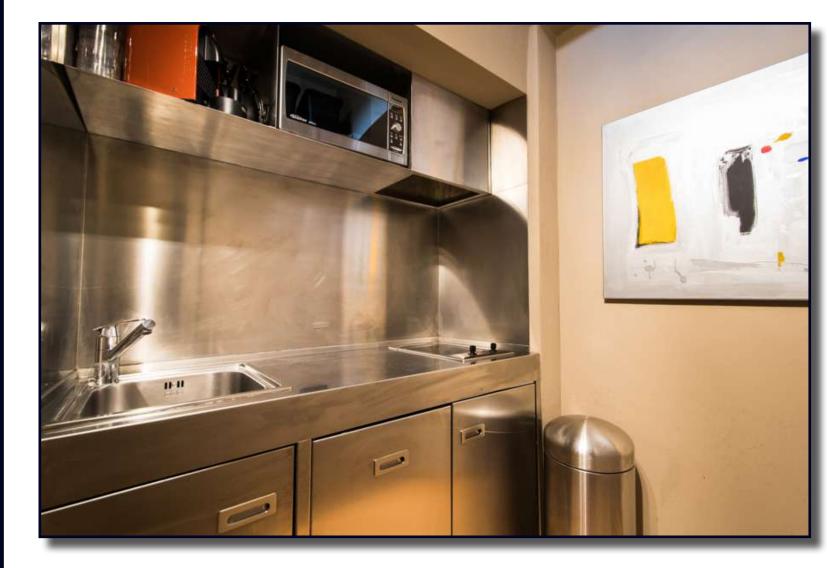

Close to Piazzale Michelangelo, Florence's hills characteristic house about 75 sq. mt. on two levels, divided into ground floor with hall/living room, dinning room, utility room, bathroom. Mezzanine floor with kitchen. First floor with living room, bedroom, bathroom, wardrobe. Terrace about 13 sq. mt.

Completely refurbished. Excellent investment.

0 sq. mt. Plot surface aprox.