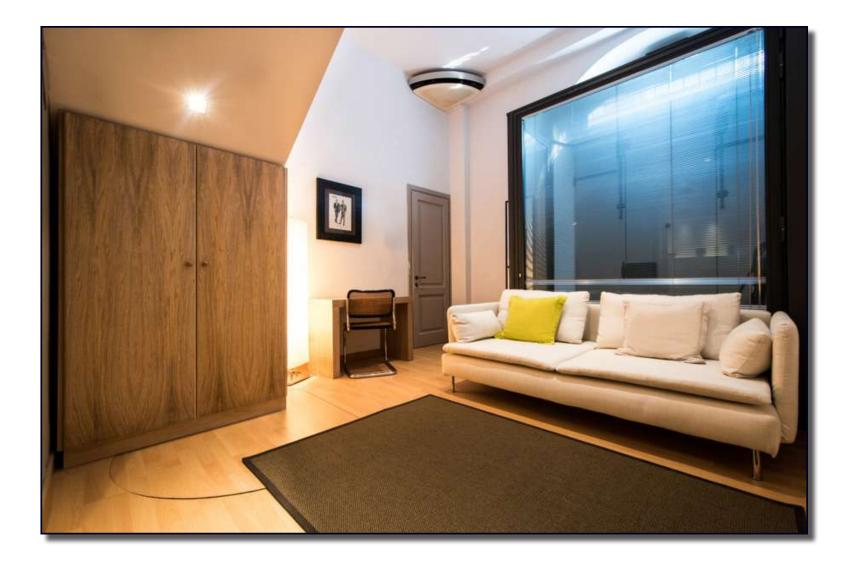

Close to Piazzale Michelangelo, Florence's hills characteristic house about 75 sq. mt. on two levels, divided into ground floor with hall/living room, dinning room, utility room, bathroom. Mezzanine floor with kitchen. First floor with living room, bedroom, bathroom, wardrobe. Terrace about 13 sq. mt.

Completely refurbished. Excellent investment.

0 sq. mt. Plot surface aprox.