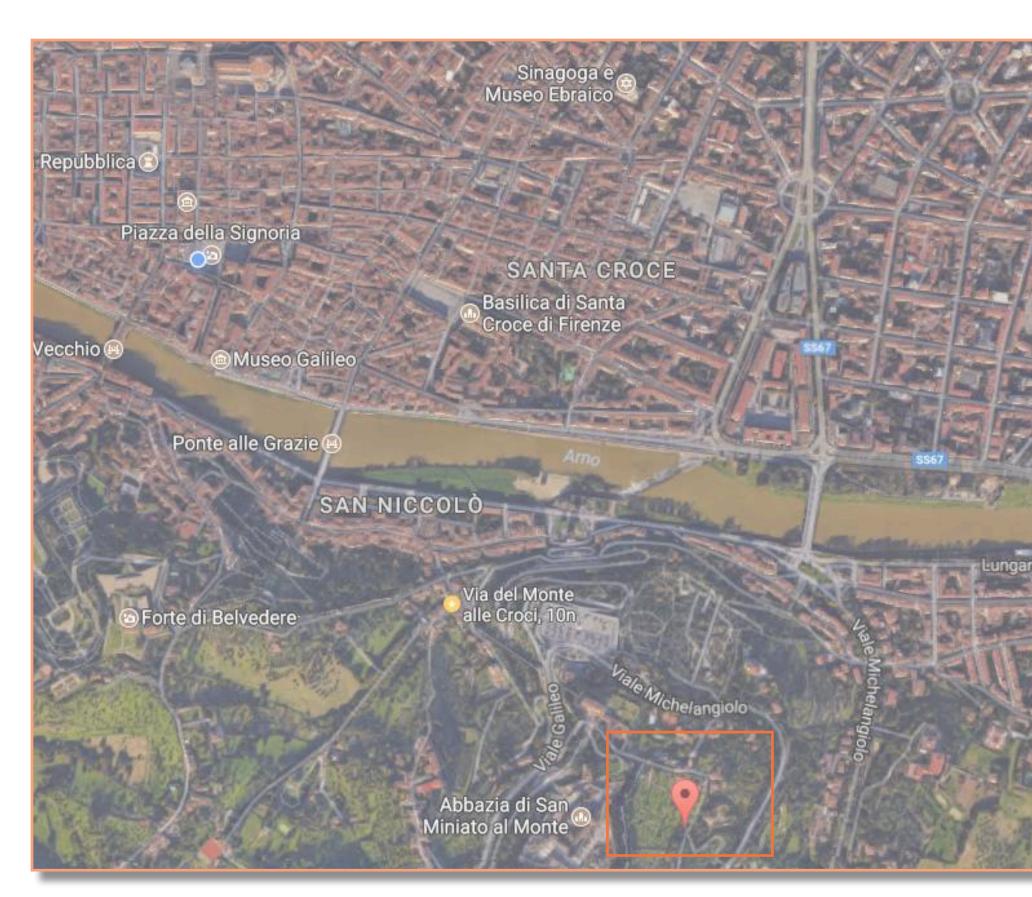

# A LUXURY APARTMENT CLOSE TO PIAZZALE MICHELANGELO FLORENCE

Starhomes is a brand of Stargroups Holding S.p.A.







| 1        |
|----------|
| Bedrooms |



1 Bathrooms

 $\mathbb{T}$ 

75 sq. mt. Living area aprox.

Close to Piazzale Michelangelo, Florence's hills characteristic house about 75 sq. mt. on two levels, divided into ground floor with hall/living room, dinning room, utility room, bathroom. Mezzanine floor with kitchen. First floor with living room, bedroom, bathroom, wardrobe. Terrace about 13 sq. mt.

Completely refurbished. Excellent investment.





0 sq. mt. Plot surface aprox.





























# Plan ground floor







## Plan first floor





#### Plan mezzanine





## Position









# The view







LOCATION: Viuzzzo delle Corti TYPOLOGY: Apartment SURFACE: 75 sq. meter Living Room Bedroom Bathroom Dinnin Room Kitchen Terrace











PIAZZA DELLA SIGNORIA, 4 FIRENZE TEL. +39 055 2382944 INFO@STARHOMES.IT

Starhomes is a brand of Stargroups Holding S.p.A.