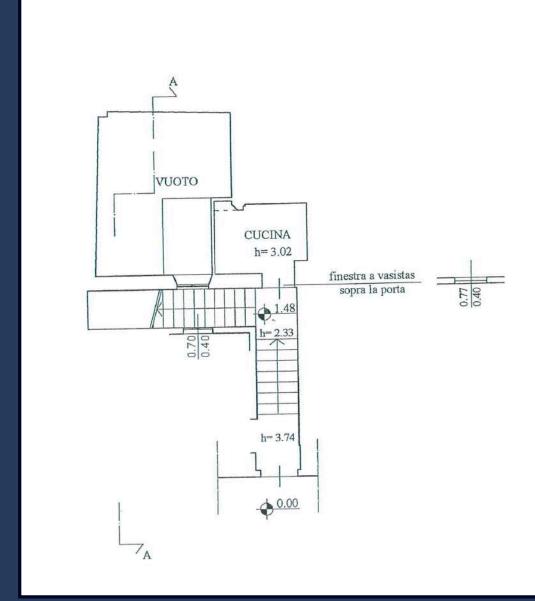

# A LUXURY APARTMENT CLOSE TO PIAZZALE MICHELANGELO FLORENCE

Starhomes is a brand of Stargroups Holding S.p.A.







| 1        |
|----------|
| Bedrooms |



1 Bathrooms

 $\mathbb{T}$ 

75 sq. mt. Living area aprox.

Close to Piazzale Michelangelo, Florence's hills characteristic house about 75 sq. mt. on two levels, divided into ground floor with hall/living room, dinning room, utility room, bathroom. Mezzanine floor with kitchen. First floor with living room, bedroom, bathroom, wardrobe. Terrace about 13 sq. mt.

Completely refurbished. Excellent investment.





0 sq. mt. Plot surface aprox.





























# Plan ground floor







## Plan first floor





#### Plan mezzanine





## Position









# The view







LOCATION: Viuzzzo delle Corti TYPOLOGY: Apartment SURFACE: 75 sq. meter Living Room Bedroom Bathroom Dinnin Room Kitchen Terrace











PIAZZA DELLA SIGNORIA, 4 FIRENZE TEL. +39 055 2382944 INFO@STARHOMES.IT

Starhomes is a brand of Stargroups Holding S.p.A.