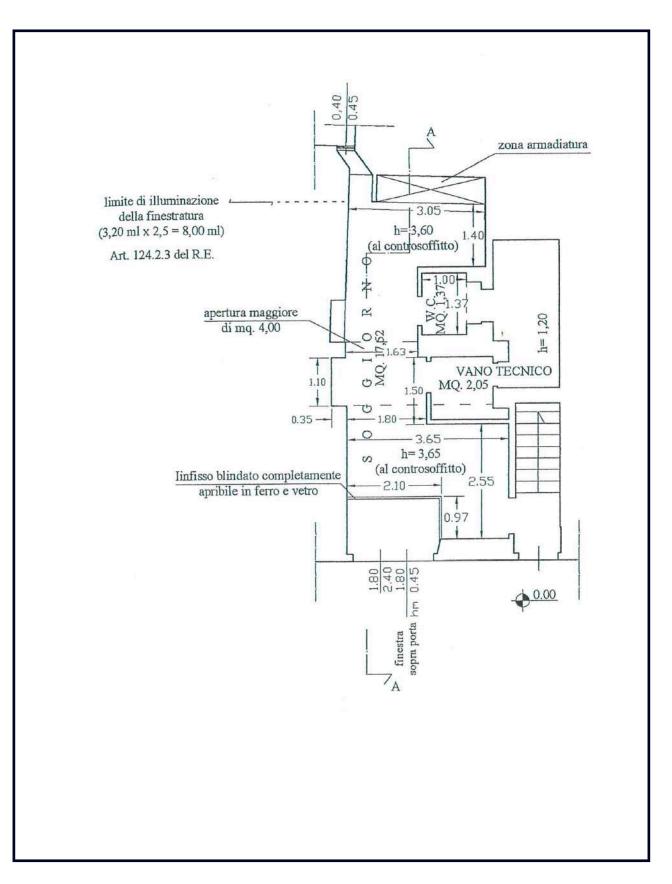

# A LUXURY APARTMENT CLOSE TO PIAZZALE MICHELANGELO FLORENCE

Starhomes is a brand of Stargroups Holding S.p.A.







| 1        |
|----------|
| Bedrooms |



1 Bathrooms

 $\mathbb{T}$ 

75 sq. mt. Living area aprox.

Close to Piazzale Michelangelo, Florence's hills characteristic house about 75 sq. mt. on two levels, divided into ground floor with hall/living room, dinning room, utility room, bathroom. Mezzanine floor with kitchen. First floor with living room, bedroom, bathroom, wardrobe. Terrace about 13 sq. mt.

Completely refurbished. Excellent investment.





0 sq. mt. Plot surface aprox.





























# Plan ground floor







## Plan first floor





#### Plan mezzanine





## Position









# The view







LOCATION: Viuzzzo delle Corti TYPOLOGY: Apartment SURFACE: 75 sq. meter Living Room Bedroom Bathroom Dinnin Room Kitchen Terrace











PIAZZA DELLA SIGNORIA, 4 FIRENZE TEL. +39 055 2382944 INFO@STARHOMES.IT

Starhomes is a brand of Stargroups Holding S.p.A.