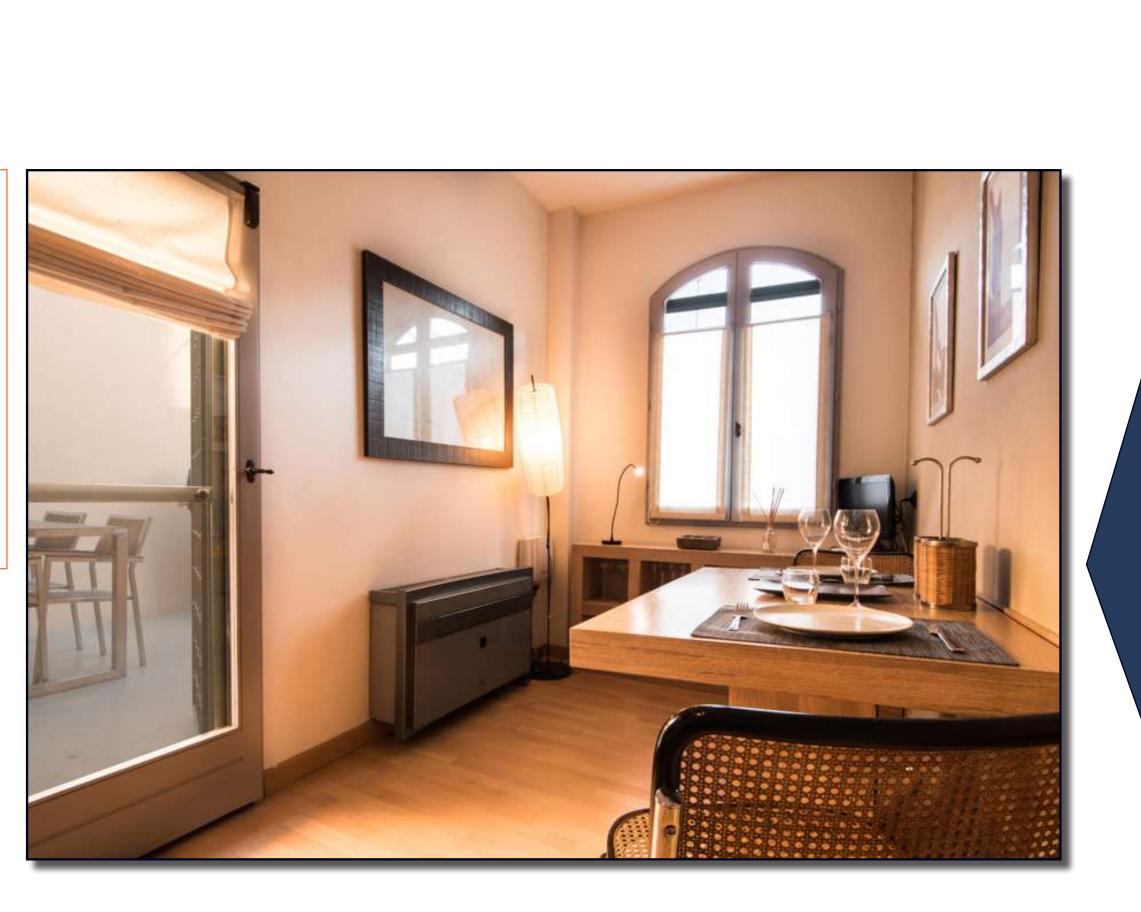

Close to Piazzale Michelangelo, Florence's hills characteristic house about 75 sq. mt. on two levels, divided into ground floor with hall/living room, dinning room, utility room, bathroom. Mezzanine floor with kitchen. First floor with living room, bedroom, bathroom, wardrobe. Terrace about 13 sq. mt.