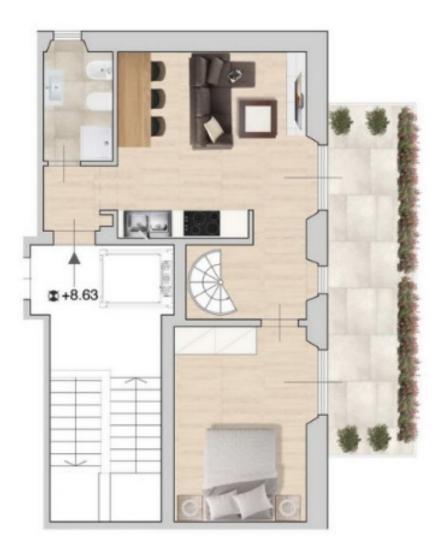

## **APARTMENT N. 6**

**GROUND FLOOR PLAN** INTERNAL SURFACE 76 MQ. TERRACE 1 14 MQ. TERRACE 2 25 MQ.

LIVING - KITCHEN AREA 1 BEDROOM 1 BATHROOM TERRACE 1 BEDROOM TERRACE