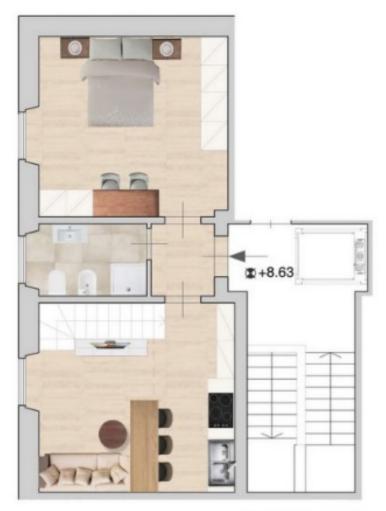

## **APARTMENT N. 6**

**GROUND FLOOR PLAN** INTERNAL SURFACE 76 MQ. TERRACE 1 14 MQ. TERRACE 2 25 MQ.

LIVING - KITCHEN AREA 1 BEDROOM 1 BATHROOM TERRACE 1 BEDROOM TERRACE