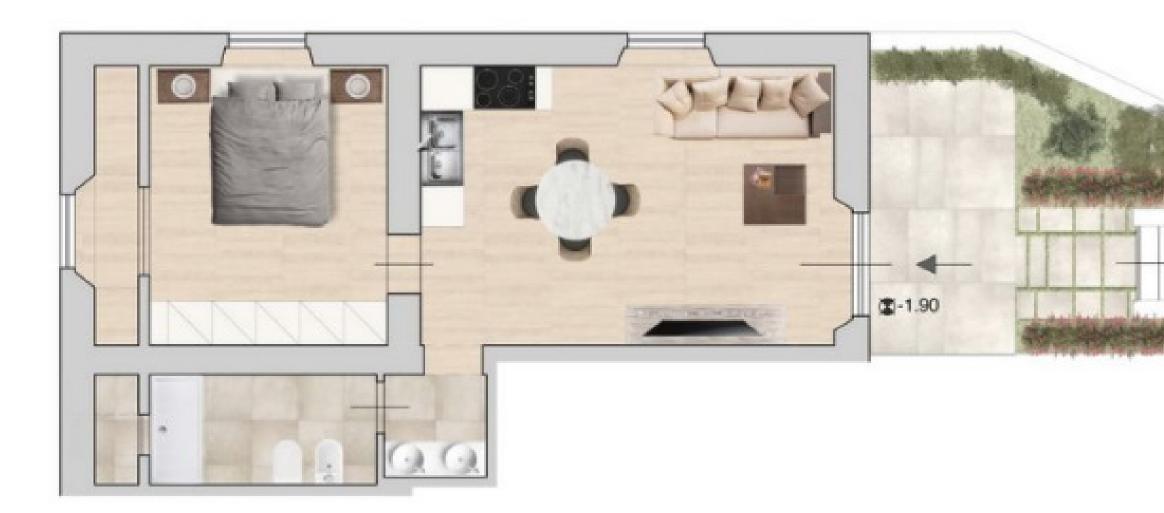

Besides all those, all apartments ,located on the ground floor, will have a private garden and, the ones on upper floors will have large terraces.

Apartment n.1 consists of: one living room, one kitchen, one bedroom, one bathroom and a garden.