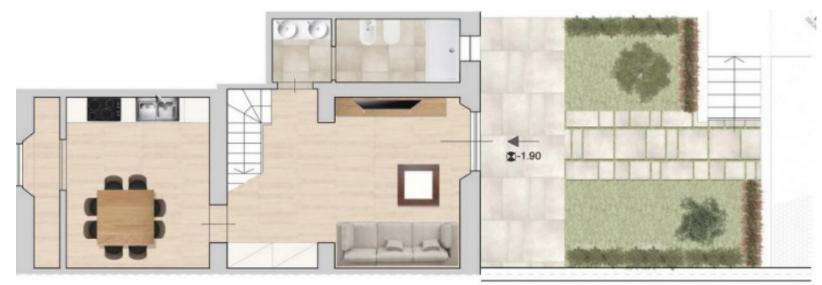

LIVING - KITCHEN AREA 1 BATHROOM 1 BEDROOM

**APARTMENT N. 2 GROUND FLOOR PLAN** INTERNAL SURFACE 62 MQ. GARDEN 30 MQ.

**GROUND FLOOR** LIVING ROOM KITCHEN 1 BATHROOMS GARDEN

D-1.10

FIRST FLOOR 2 BEDROOMS 1 BATHROOM TERRACE