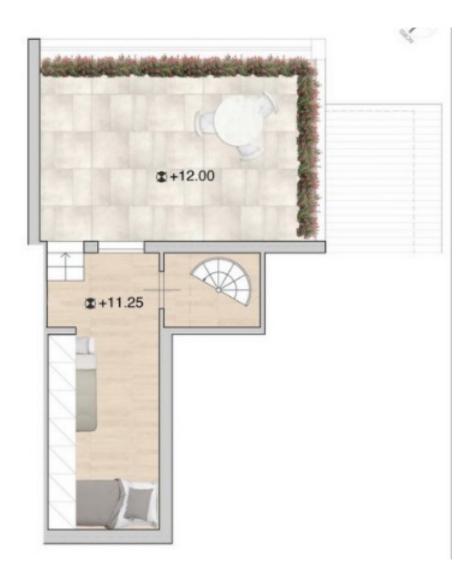

## **APARTMENT N. 6**

**GROUND FLOOR PLAN** INTERNAL SURFACE 76 MQ. TERRACE 1 14 MQ. TERRACE 2 25 MQ.

LIVING - KITCHEN AREA 1 BEDROOM 1 BATHROOM TERRACE 1 BEDROOM TERRACE