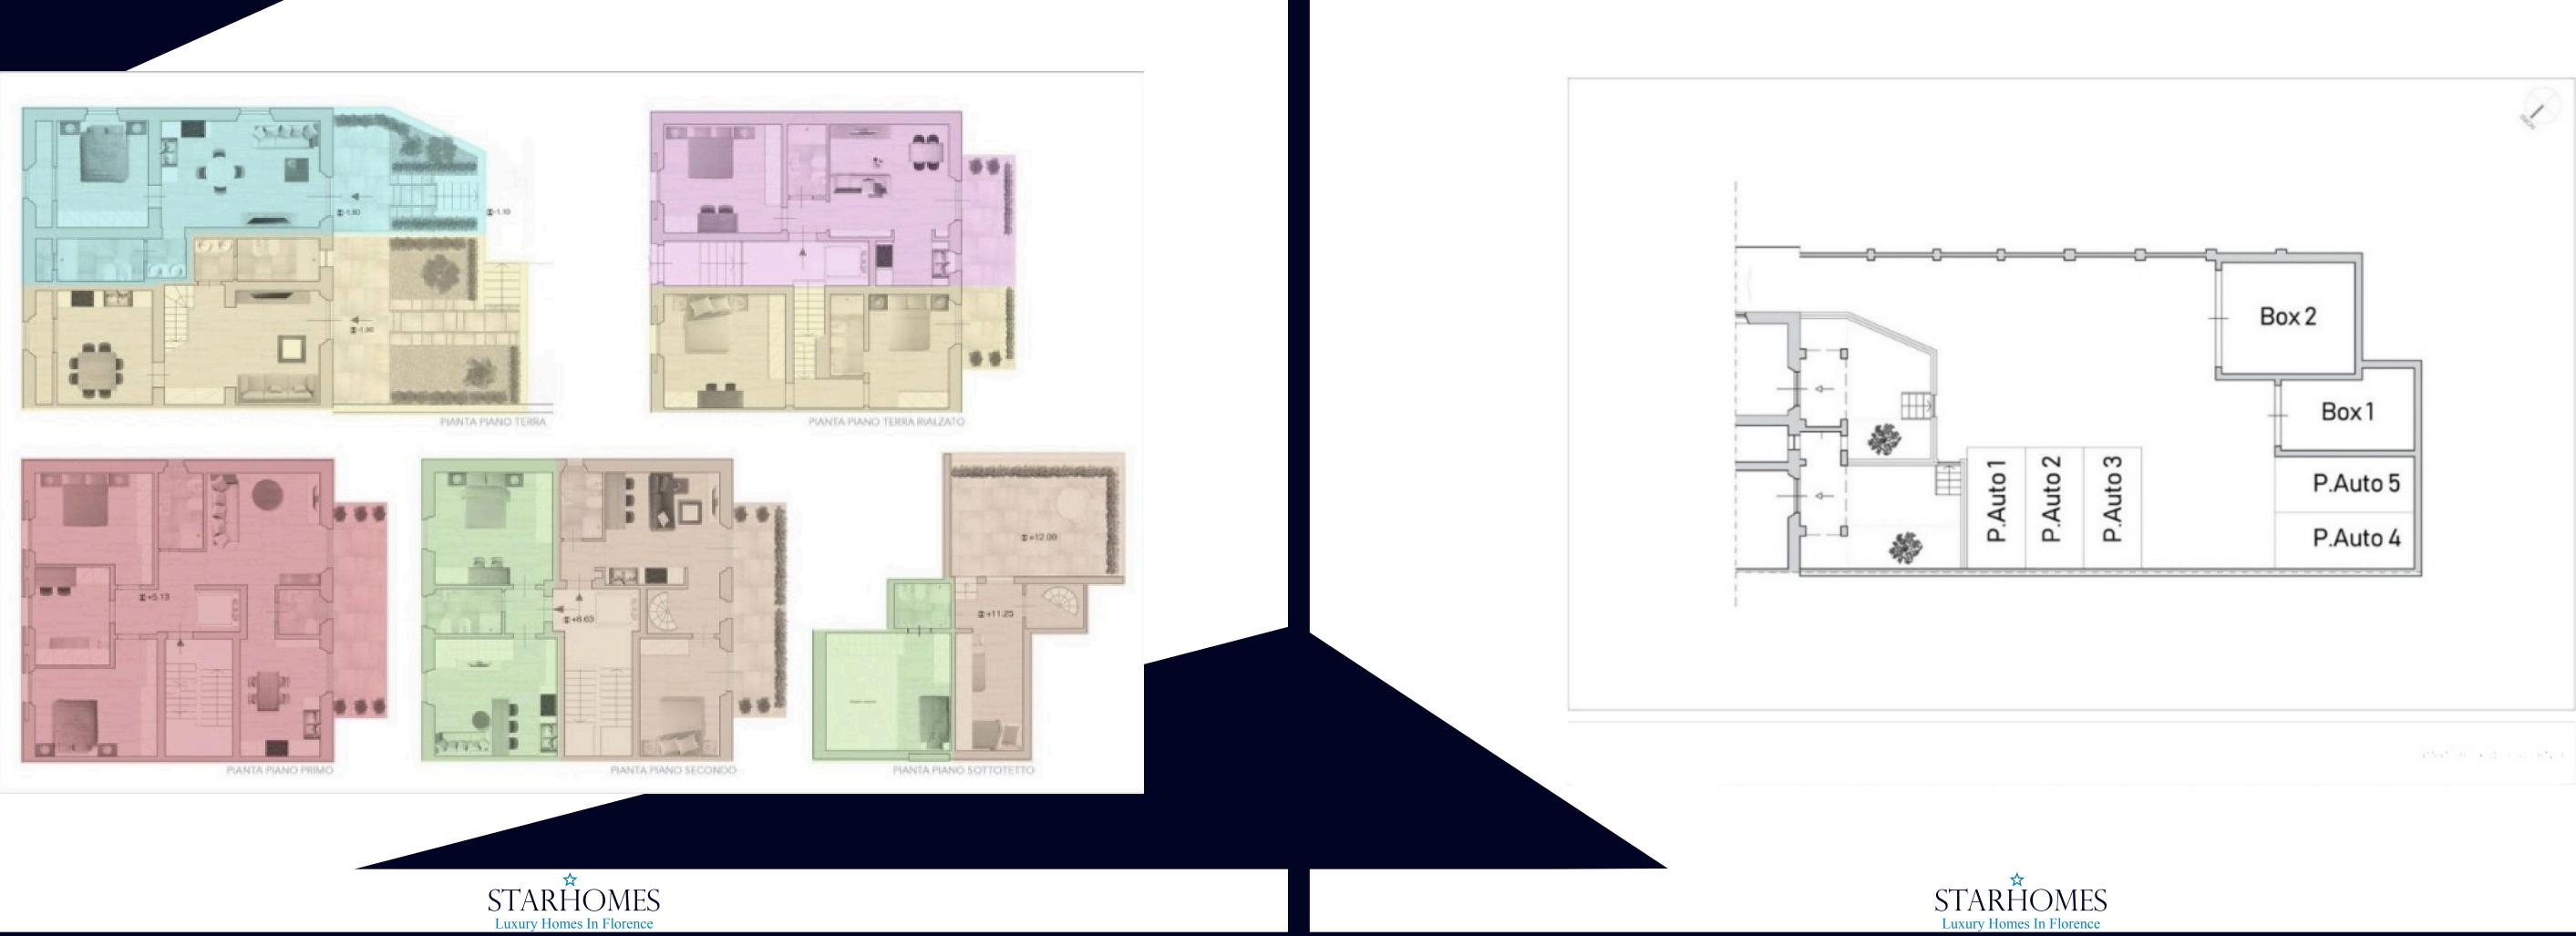

Six renovated apartments located in the same building, with its' historical charm and last generation systems and equipments.

The apartments will have an internal lift and private parking spaces protected by automatic driveway gates and 24 hour video surveillance system.

Besides all those, all apartments ,located on the ground floor, will have a private garden and, the ones on upper floors will have large terraces.

Apartment n.1 consists of: one living room, one kitchen, one bedroom, one bathroom and a garden.