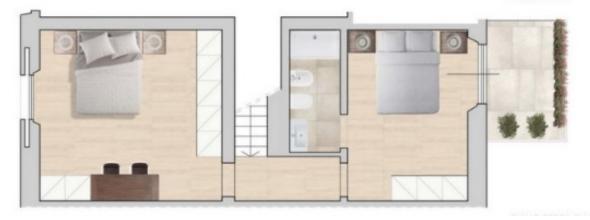

LIVING - KITCHEN AREA 1 BATHROOM 1 BEDROOM

**APARTMENT N. 2 GROUND FLOOR PLAN** INTERNAL SURFACE 62 MQ. GARDEN 30 MQ.

**GROUND FLOOR** LIVING ROOM KITCHEN 1 BATHROOMS GARDEN

D-1.10

FIRST FLOOR 2 BEDROOMS 1 BATHROOM TERRACE

#### FIRST FLOOR PLAN INTERNAL SURFACE 46 MQ. TERRACE 5 MQ.

PIANO TERRA