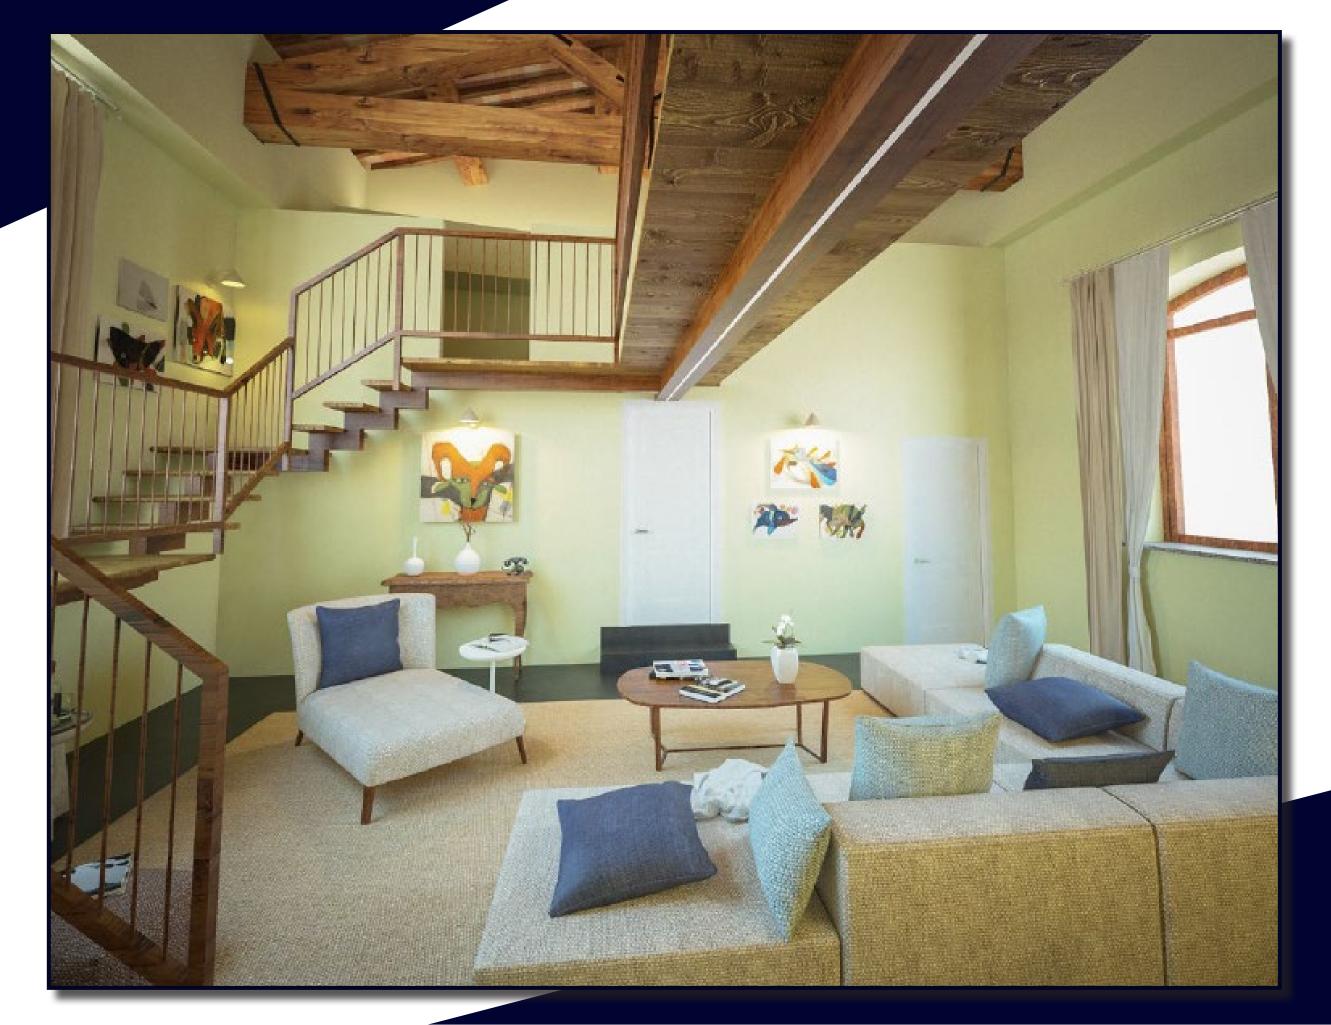

150 sq. m.
EXTERIOR
SURFACE

It is a recently renovated loft. The loft has a unique environment articulated in space with the living room divided into two parts on several levels.

At the entrance there is a wide open-space living room that consists of a living room, one kitchen, one laundry and one closet. On the ground floor there a room with bathroom, where you can find the door to the open-space. On mezzanine floor of the open space there is a small room with a bathroom that can be used as an office or a small bedroom.

A spiral staircase in the living room allows access to the garden through the large glassed door that lets all beauty of the surrounding garden penetrate the loft.

The dominant element of the whole environment is the staircase connecting two mezzanines through a walkway and it gives a unique style to the loft.