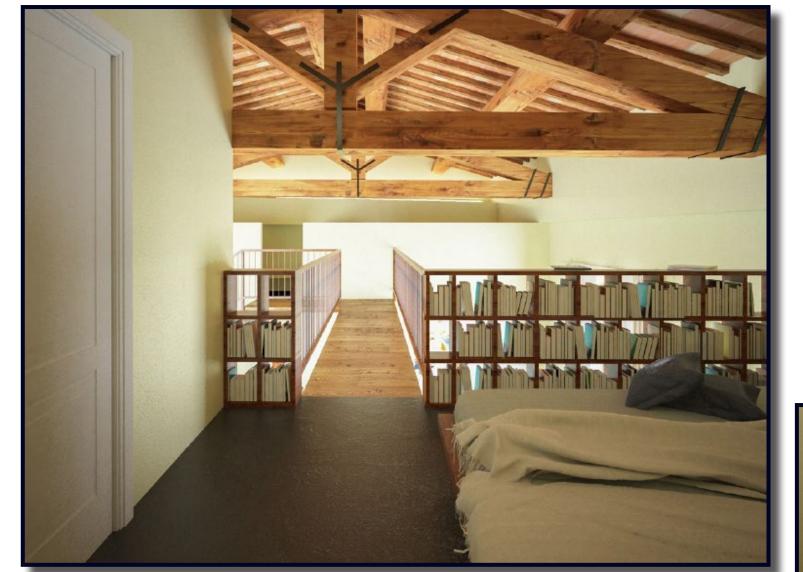

A spiral staircase in the living room allows access to the garden through the large glassed door that lets all beauty of the surrounding garden penetrate the loft.

The dominant element of the whole environment is the staircase connecting two mezzanines through a walkway and it gives a unique style to the loft.