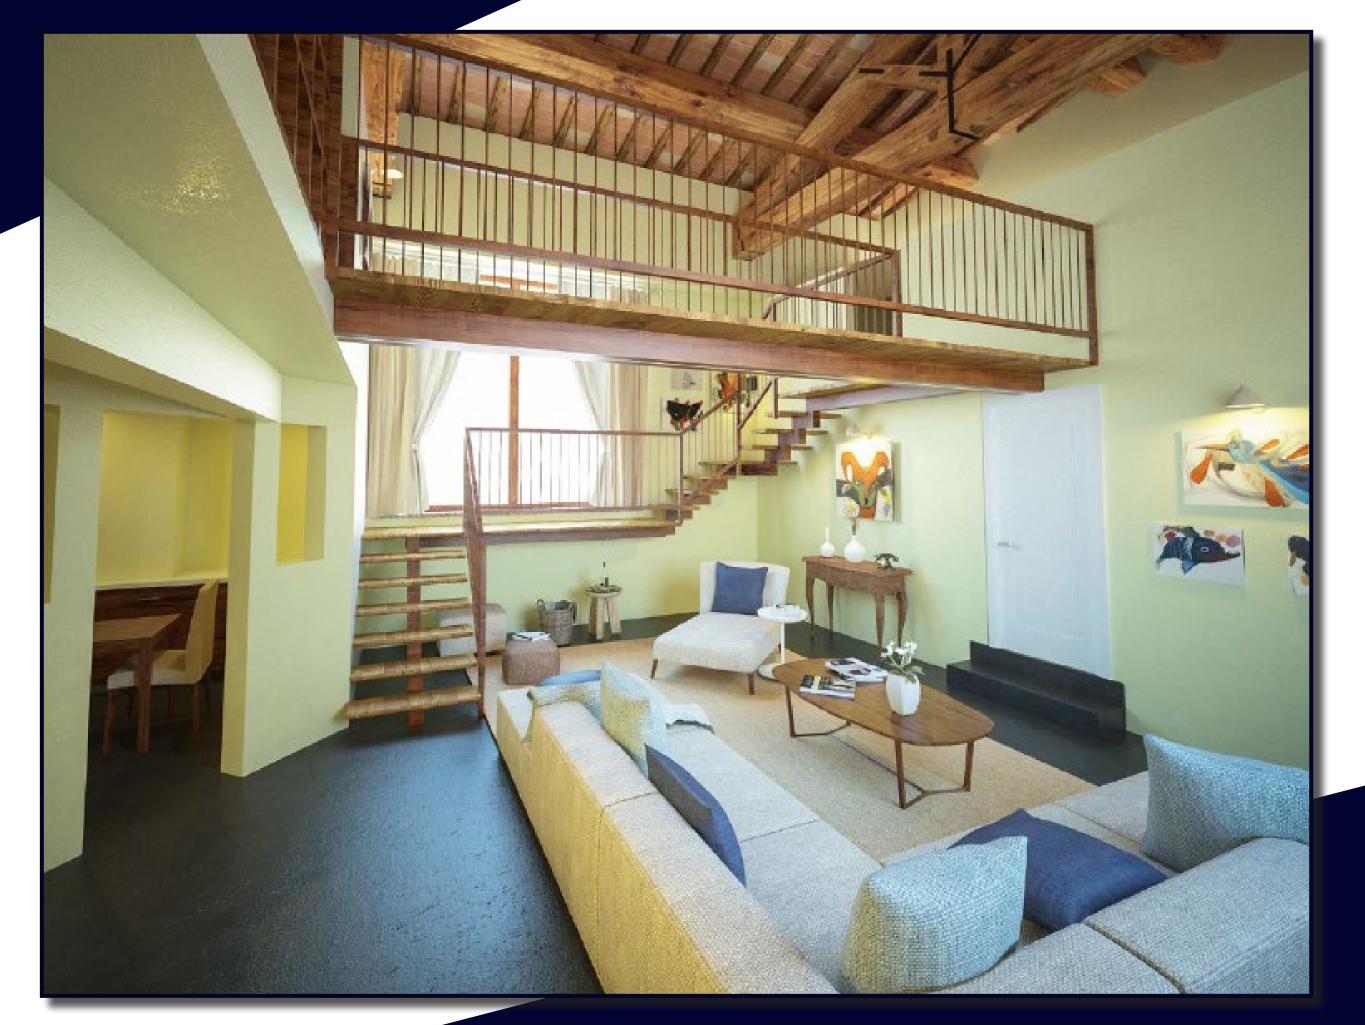

150 sq. m.
EXTERIOR
SURFACE

It is a recently renovated loft. The loft has a unique environment articulated in space with the living room divided into two parts on several levels.

At the entrance there is a wide open-space living room that consists of a living room, one kitchen, one laundry and one closet. On the ground floor there a room with bathroom, where you can find the door to the open-space. On mezzanine floor of the open space there is a small room with a bathroom that can be used as an office or a small bedroom.

A spiral staircase in the living room allows access to the garden through the large glassed door that lets all beauty of the surrounding garden penetrate the loft.

The dominant element of the whole environment is the staircase connecting two mezzanines through a walkway and it gives a unique style to the loft.