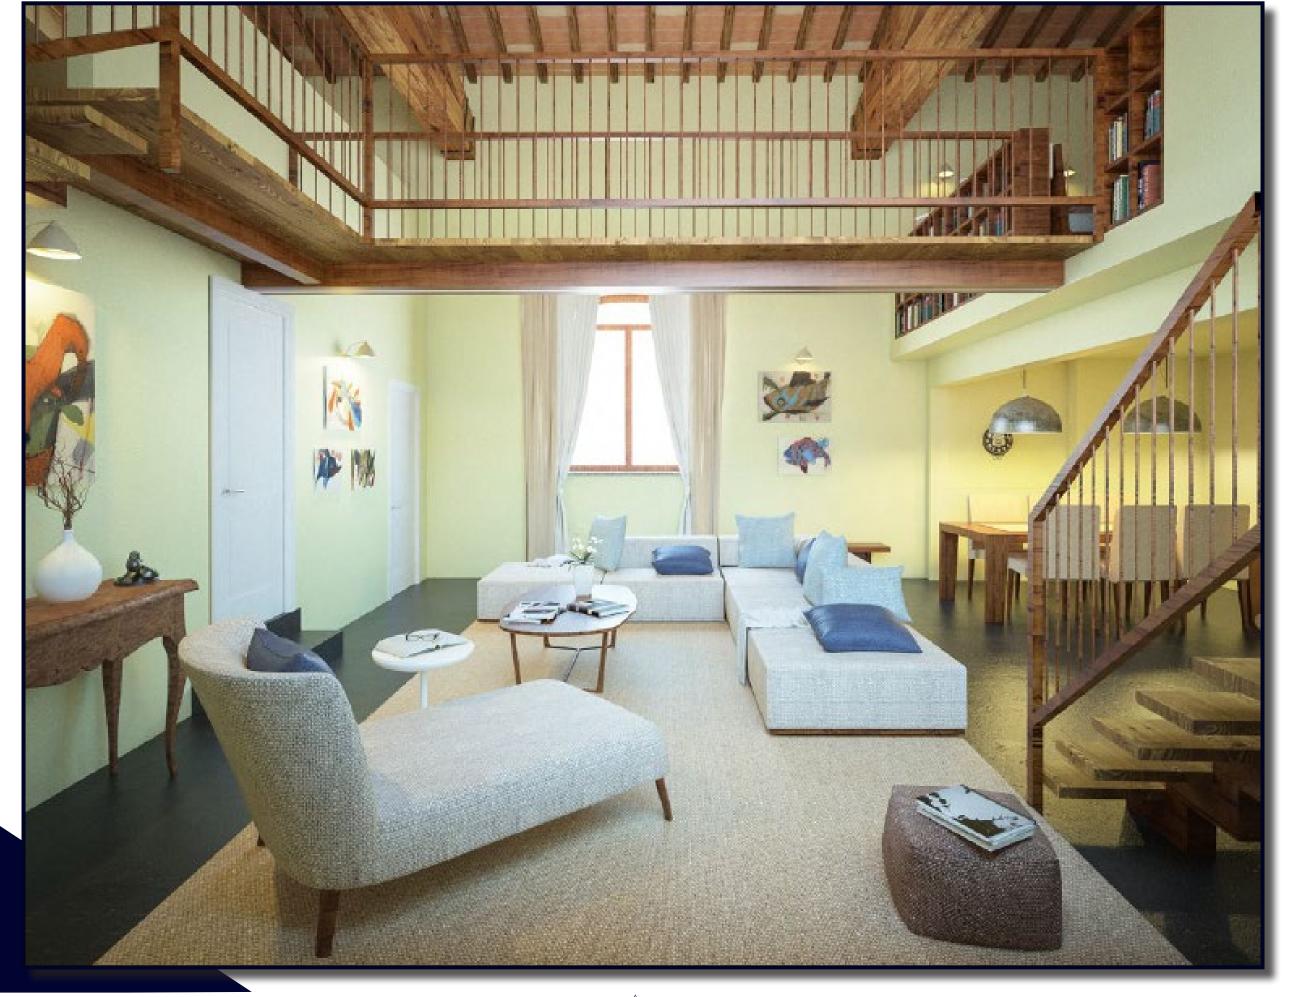

150 sq. m.
EXTERIOR
SURFACE

It is a recently renovated loft. The loft has a unique environment articulated in space with the living room divided into two parts on several levels.

At the entrance there is a wide open-space living room that consists of a living room, one kitchen, one laundry and one closet. On the ground floor there a room with bathroom, where you can find the door to the open-space. On mezzanine floor of the open space there is a small room with a bathroom that can be used as an office or a small bedroom.

A spiral staircase in the living room allows access to the garden through the large glassed door that lets all beauty of the surrounding garden penetrate the loft.

The dominant element of the whole environment is the staircase connecting two mezzanines through a walkway and it gives a unique style to the loft.