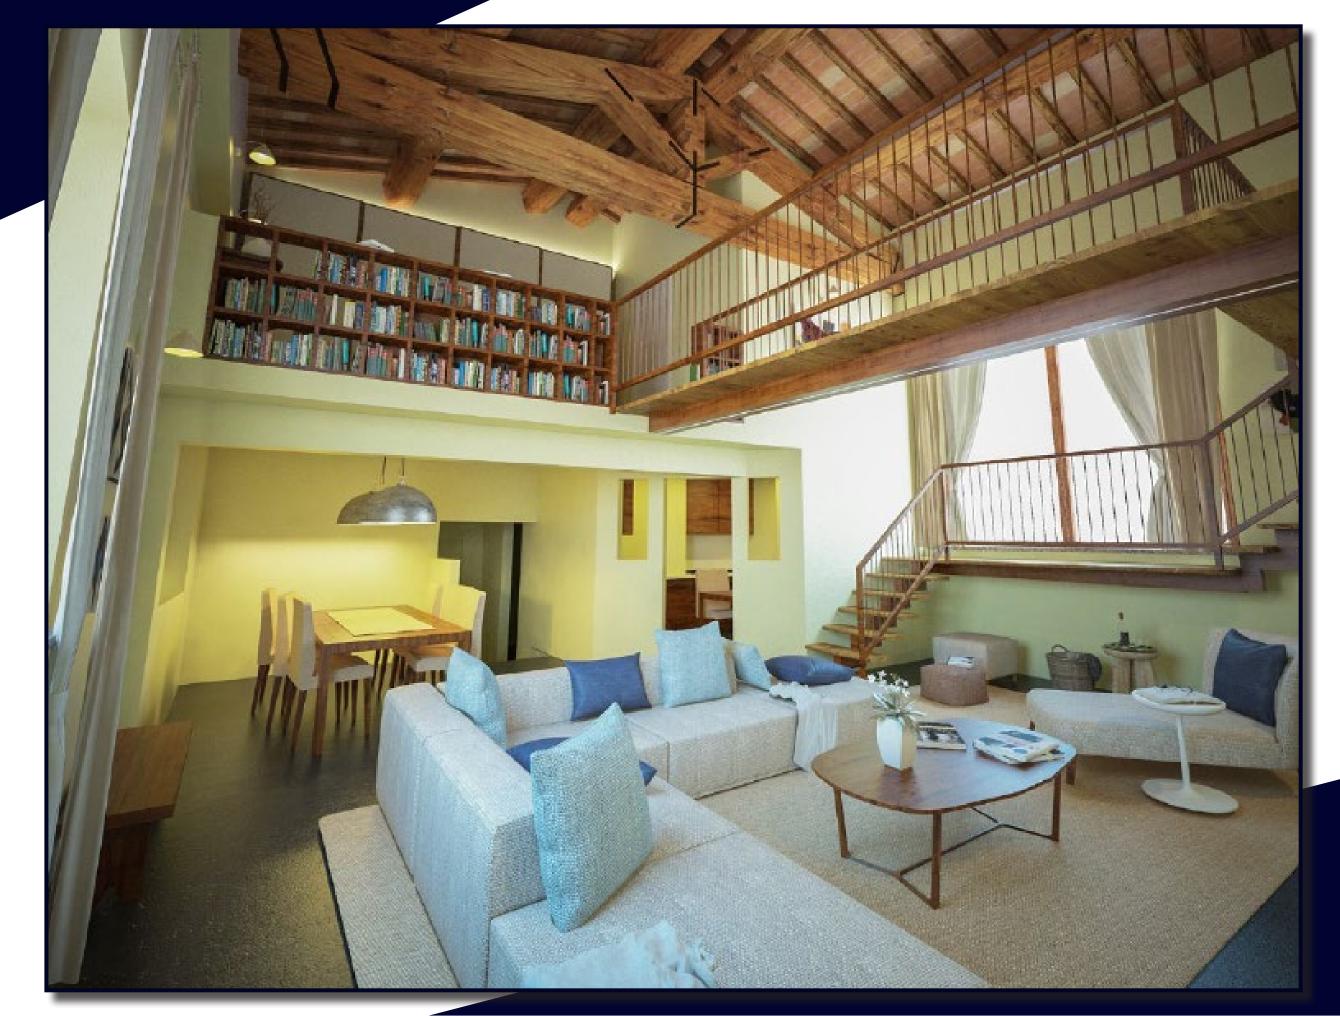

150 sq. m.
EXTERIOR
SURFACE

It is a recently renovated loft. The loft has a unique environment articulated in space with the living room divided into two parts on several levels.

At the entrance there is a wide open-space living room that consists of a living room, one kitchen, one laundry and one closet. On the ground floor there a room with bathroom, where you can find the door to the open-space. On mezzanine floor of the open space there is a small room with a bathroom that can be used as an office or a small bedroom.

A spiral staircase in the living room allows access to the garden through the large glassed door that lets all beauty of the surrounding garden penetrate the loft.

The dominant element of the whole environment is the staircase connecting two mezzanines through a walkway and it gives a unique style to the loft.