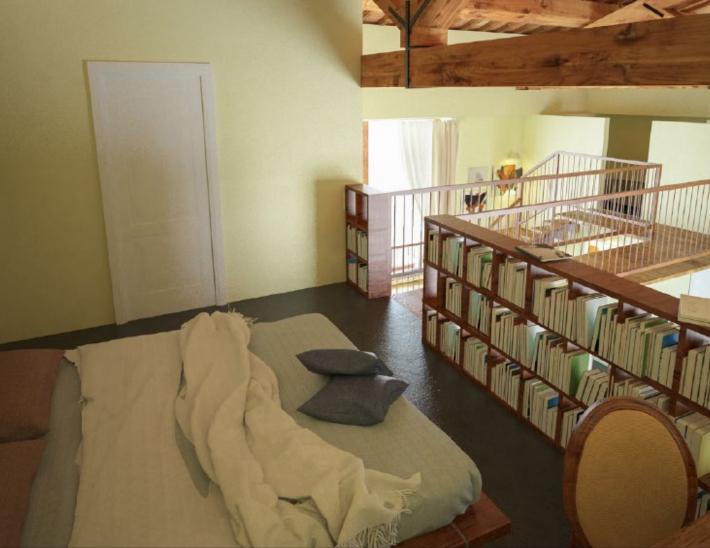

A spiral staircase in the living room allows access to the garden through the large glassed door that lets all beauty of the surrounding garden penetrate the loft.

The dominant element of the whole environment is the staircase connecting two mezzanines through a walkway and it gives a unique style to the loft.