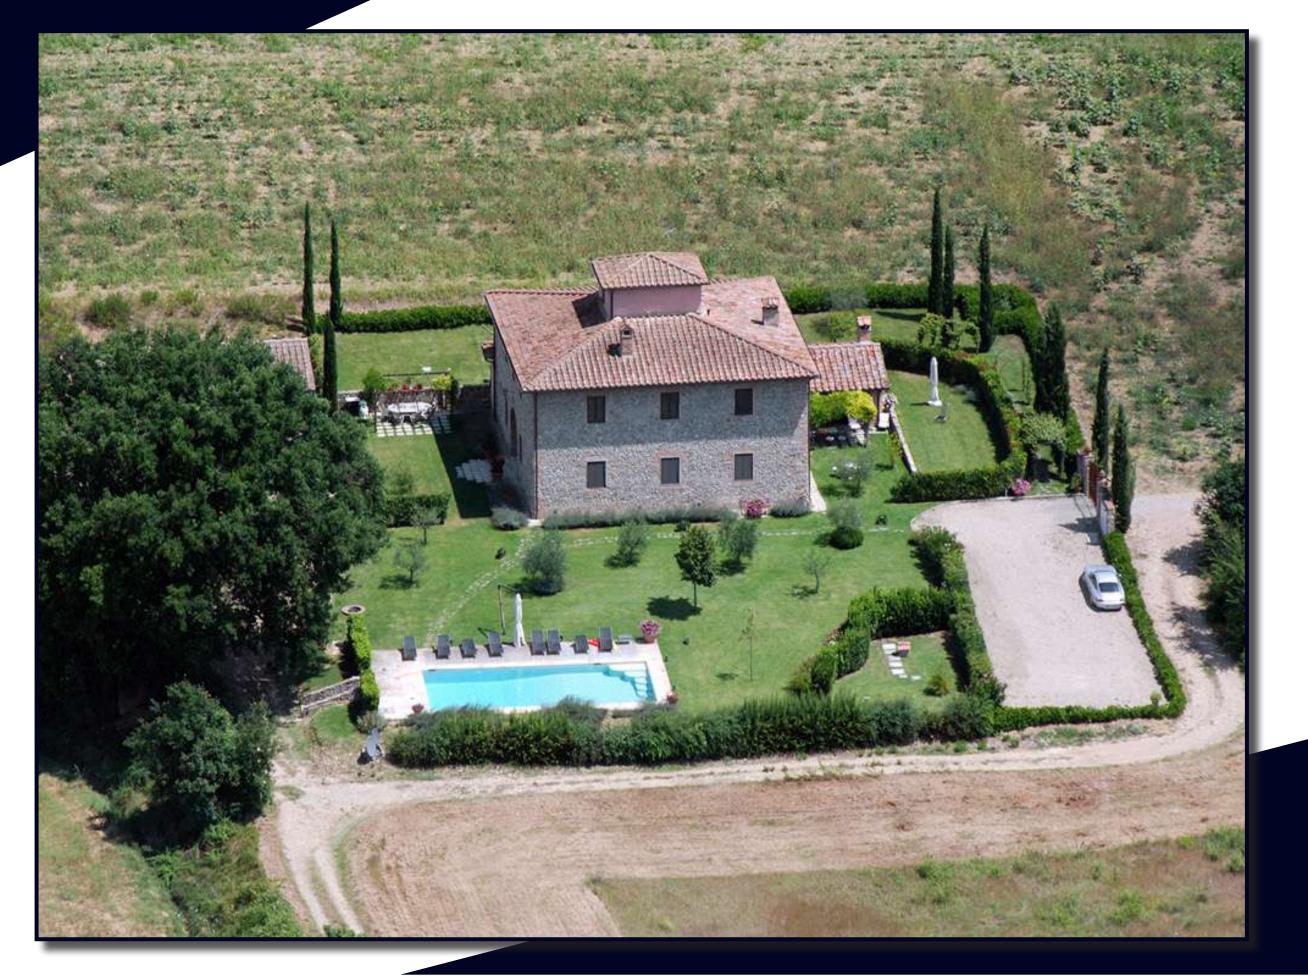

BEDROOM/S

**SURFACE** 

**720.000,00** € PRICE

In San Casciano zone of Val di Pesa, located in 20 minutes drive from the center of Florence, there is an exclusive portion of a typical Leopoldina farmhouse. The property consists of two floors, basement and a small tower.

Completely renovated and finely finished with elegant elements of interior design in a traditional and rustic farmhouse. The property consists of a large living room with a fireplace, three bedrooms; the third room is located inside of a tower with a marvelous view of the Chianti's hills.

The property has a garden of about 700 sq.m., a lodge and two parking spaces. There is a beautiful swimming pool in a separate and panoramic part of the property.

It has underfloor heating system with individual thermostat in each room with LPG gas. The property consists of three buildings.

The farmhouse is situated in 3 kilometers from Chianti of San Casciano in Val di Pesa and in 20 km drive from Florence.

STARHOMES
Luxury Homes in Florence

STARHOMES
Luxury Homes in Florence

LOCATION: San Casciano in Val Pesa