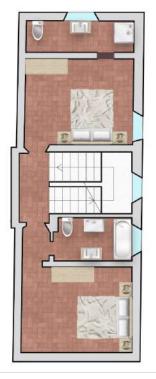

#### **FIRST FLOOR:**

2 double bedrooms

2 bathrooms (one is inside of one of bedrooms)

#### FIRST FLOOR