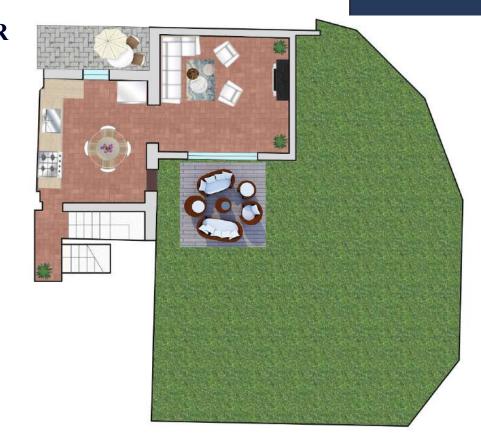

#### **GROUND FLOOR:**

Living room with fire place Kitchen

#### **FIRST FLOOR:**

2 double bedrooms

2 bathrooms (one is inside of one of bedrooms)

#### **TOWER:**

Bedroom

#### **BASEMENT:**

Laundry

Cellar

Bathroom for guests

Garden

Swimming pool

Parking space

#### **GROUND FLOOR**