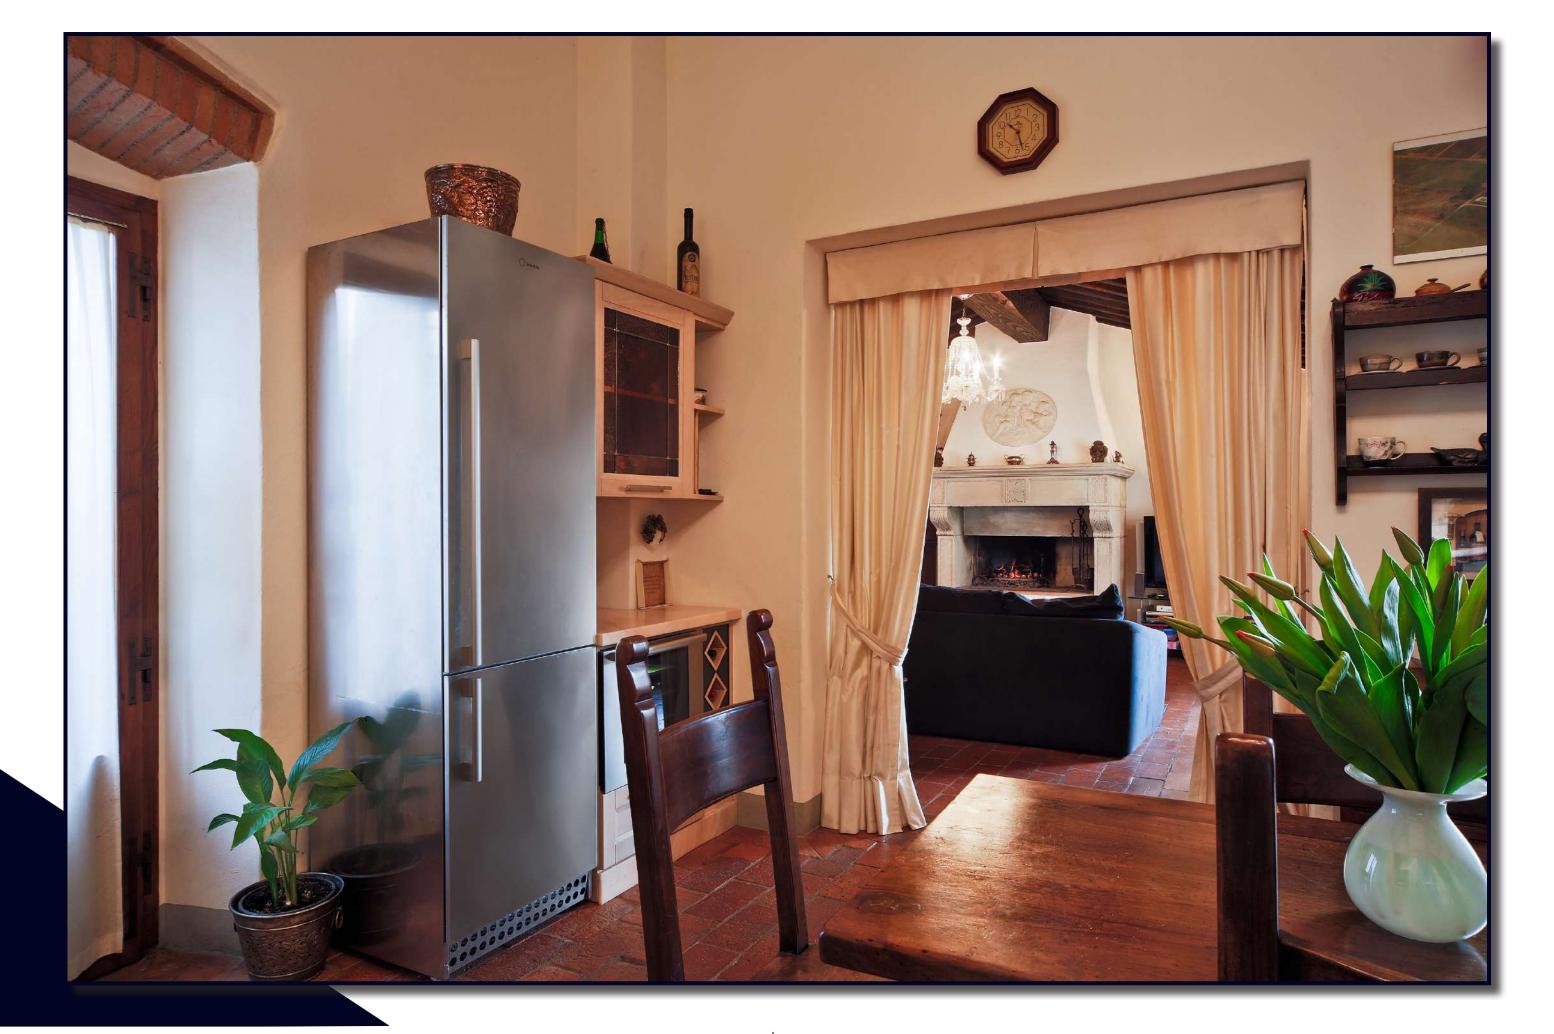

Completely renovated and finely finished with elegant elements of interior design in a traditional and rustic farmhouse. The property consists of a large living room with a fireplace, three bedrooms; the third room is located inside of a tower with a marvelous view of the Chianti's hills.

#### **GROUND FLOOR:**

Living room with fire place Kitchen