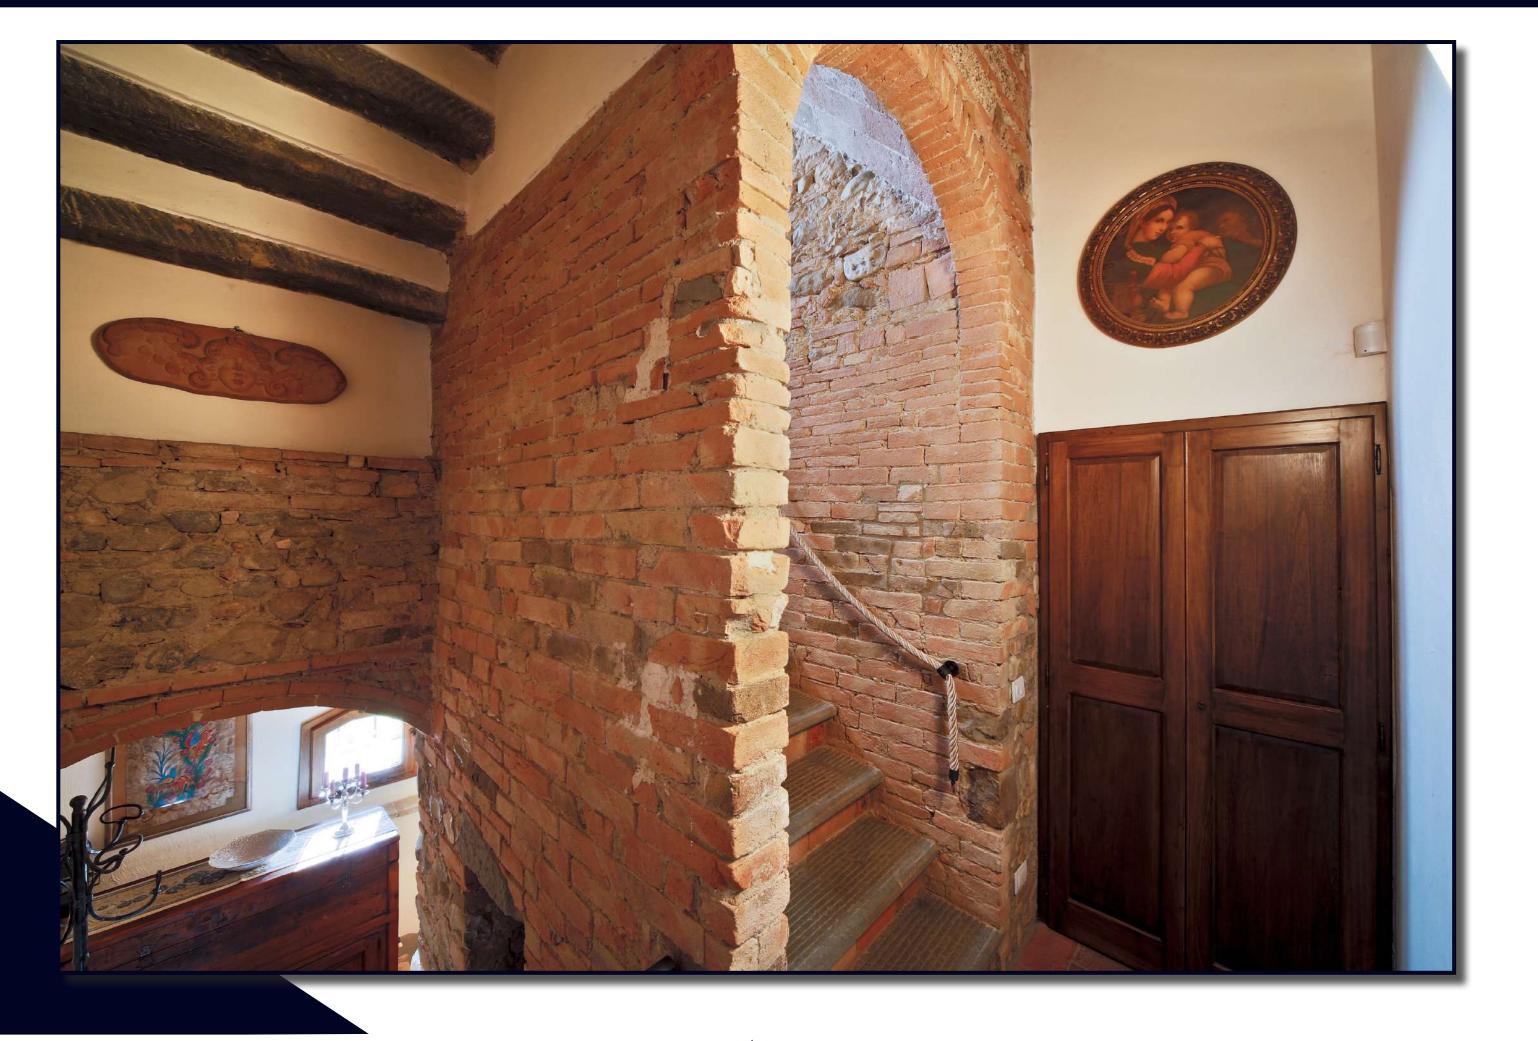

Leopoldina farmhouse. The property consists of two floors, basement and a small tower.

Completely renovated and finely finished with elegant elements of interior design in a traditional and rustic farmhouse. The property consists of a large living room with a fireplace, three bedrooms; the third room is located inside of a tower with a marvelous view of the Chianti's hills.

The property has a garden of about 700 sq.m., a lodge and two parking spaces. There is a beautiful swimming pool in a separate and panoramic part of the property.

It has underfloor heating system with individual thermostat in each room with LPG gas. The property consists of three buildings.

The farmhouse is situated in 3 kilometers from Chianti of San Casciano in Val di Pesa and in 20 km drive from Florence.





































STARHOMES
Luxury Homes in Florence

STARHOMES
Luxury Homes in Florence

LOCATION: San Casciano in Val Pesa

**TYPOLOGY:** Ville

INTERNAL SURFACE: 250 sq. mt. ESTERNAL SURFACE: 700 sq. mt.

#### **GROUND FLOOR:**

Living room with fire place Kitchen

#### **FIRST FLOOR:**

2 double bedrooms

2 bathrooms (one is inside of one of bedrooms)

#### **TOWER:**

Bedroom

#### **BASEMENT:**

Laundry

Cellar

Bathroom for guests

Garden

Swimming pool

Parking space

### Plan

#### **GROUND FLOOR**

#### **BASEMENT**





#### FIRST FLOOR



#### **TOWER**









# Position



## SAN CASCIANO VAL DI PESA FLORENCE, ITALY

DISTANCES:
TO FLORENCE 20 KM







P.zza della Signoria, 4 Firenze Tel. +39 055 2382944 info@starhomes.it