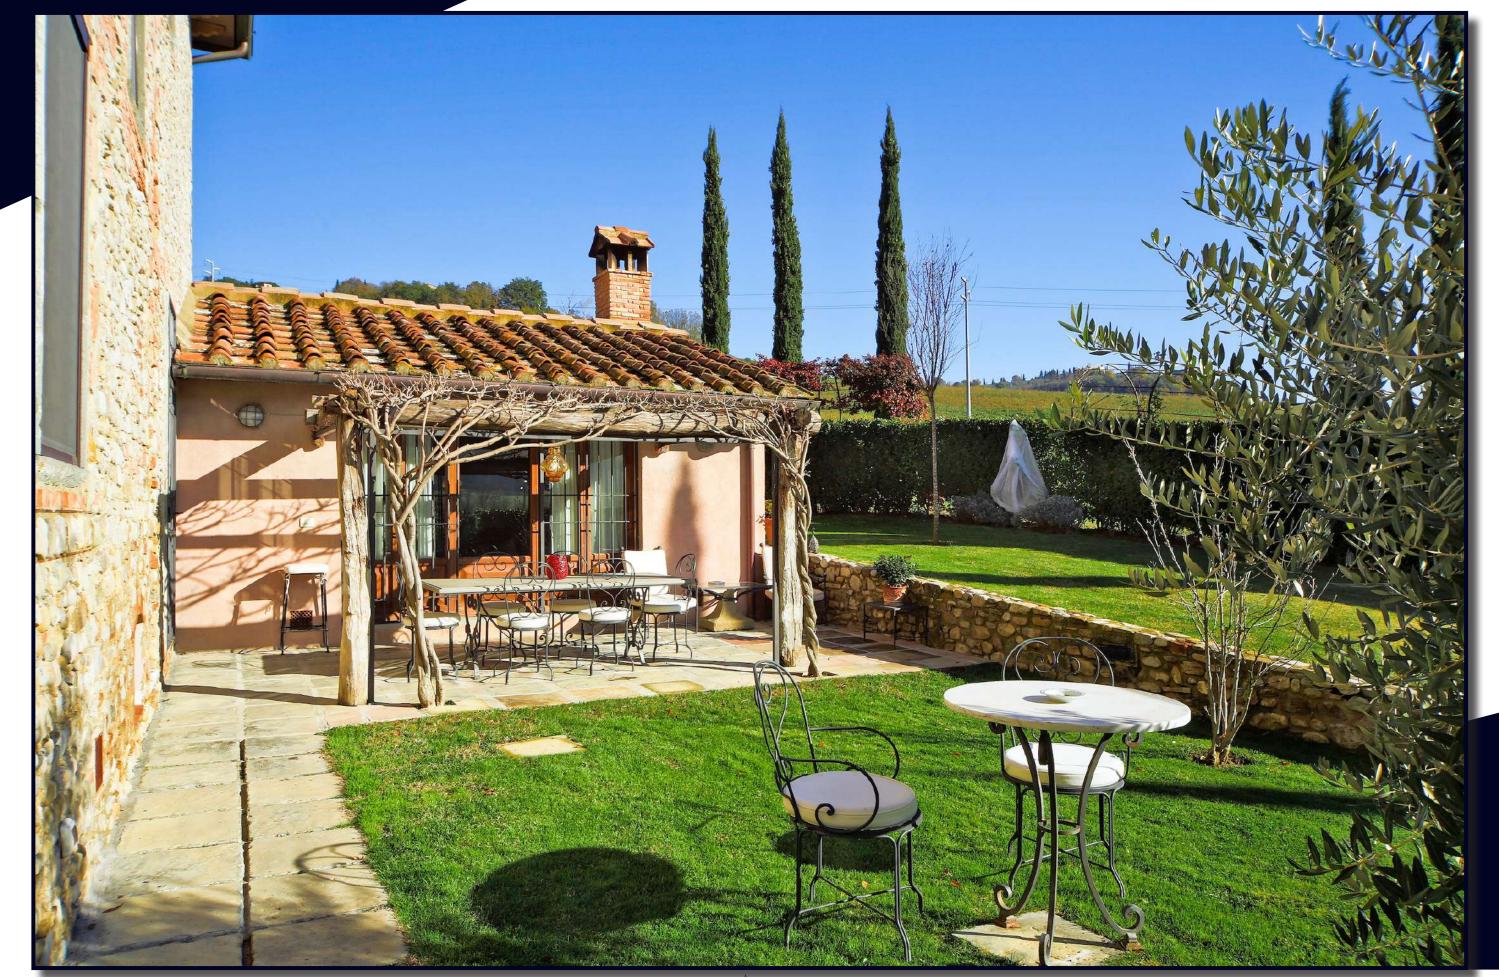

The property has a garden of about 700 sq.m., a lodge and two parking spaces. There is a beautiful swimming pool in a separate and panoramic part of the property.

It has underfloor heating system with individual thermostat in each room with LPG gas. The property consists of three buildings.

#### **BASEMENT:**

Laundry

Cellar

Bathroom for guests

Garden

Swimming pool

Parking space