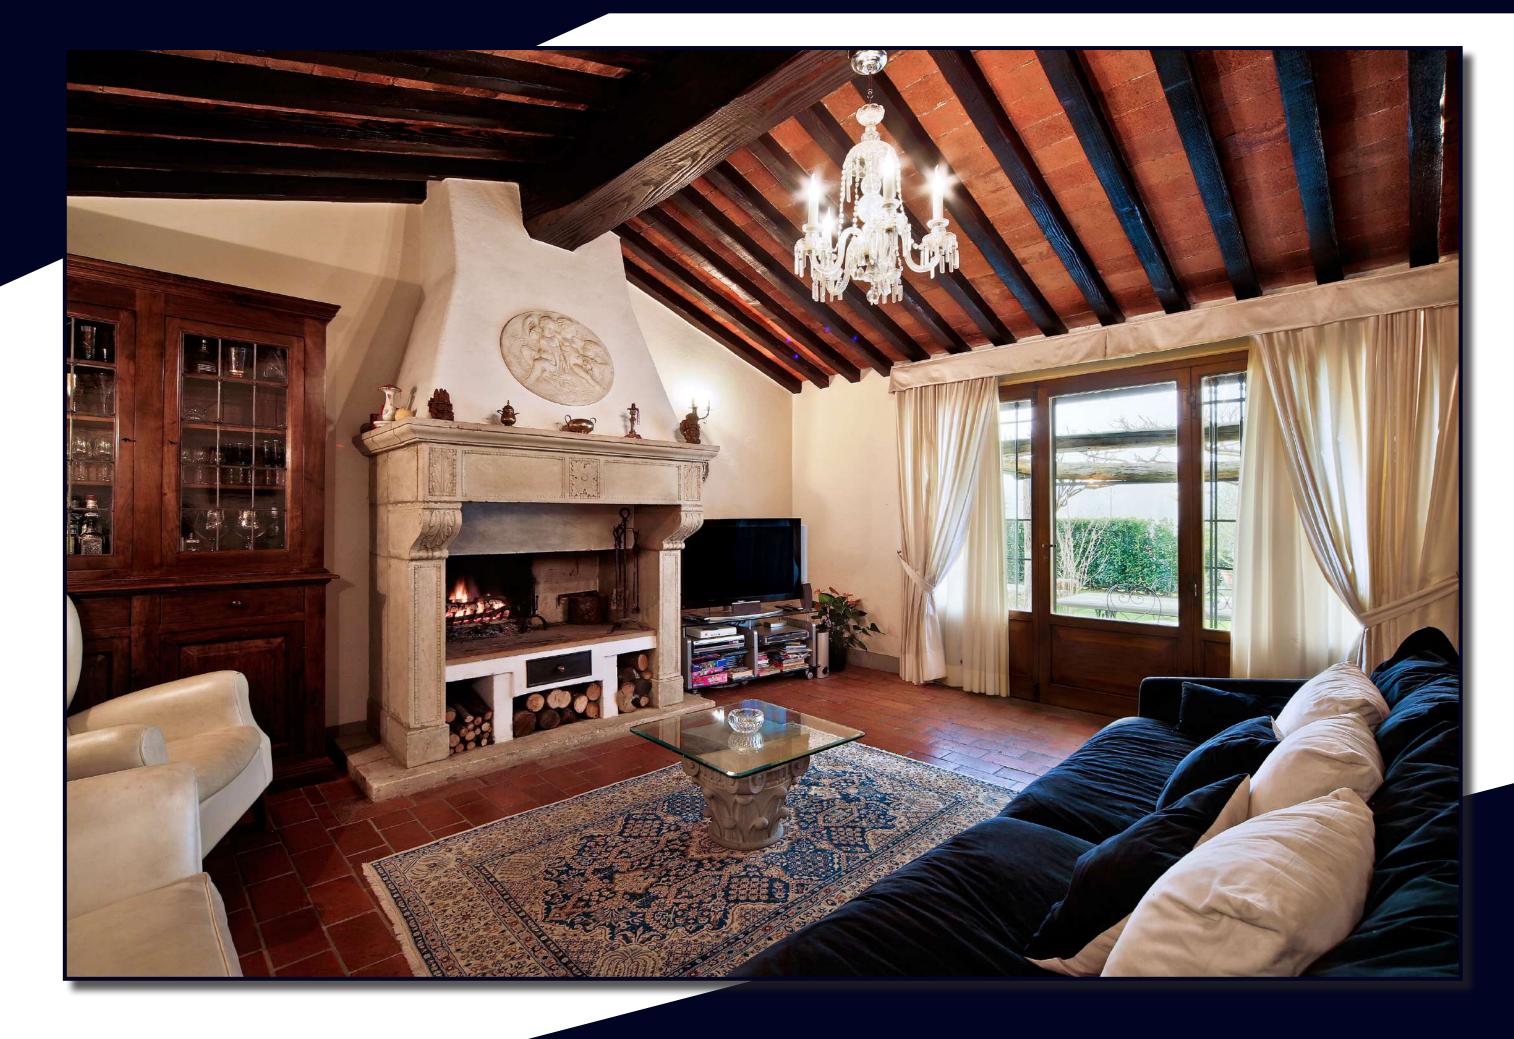

Completely renovated and finely finished with elegant elements of interior design in a traditional and rustic farmhouse. The property consists of a large living room with a fireplace, three bedrooms; the third room is located inside of a tower with a marvelous view of the Chianti's hills.

#### **GROUND FLOOR:**

Living room with fire place Kitchen