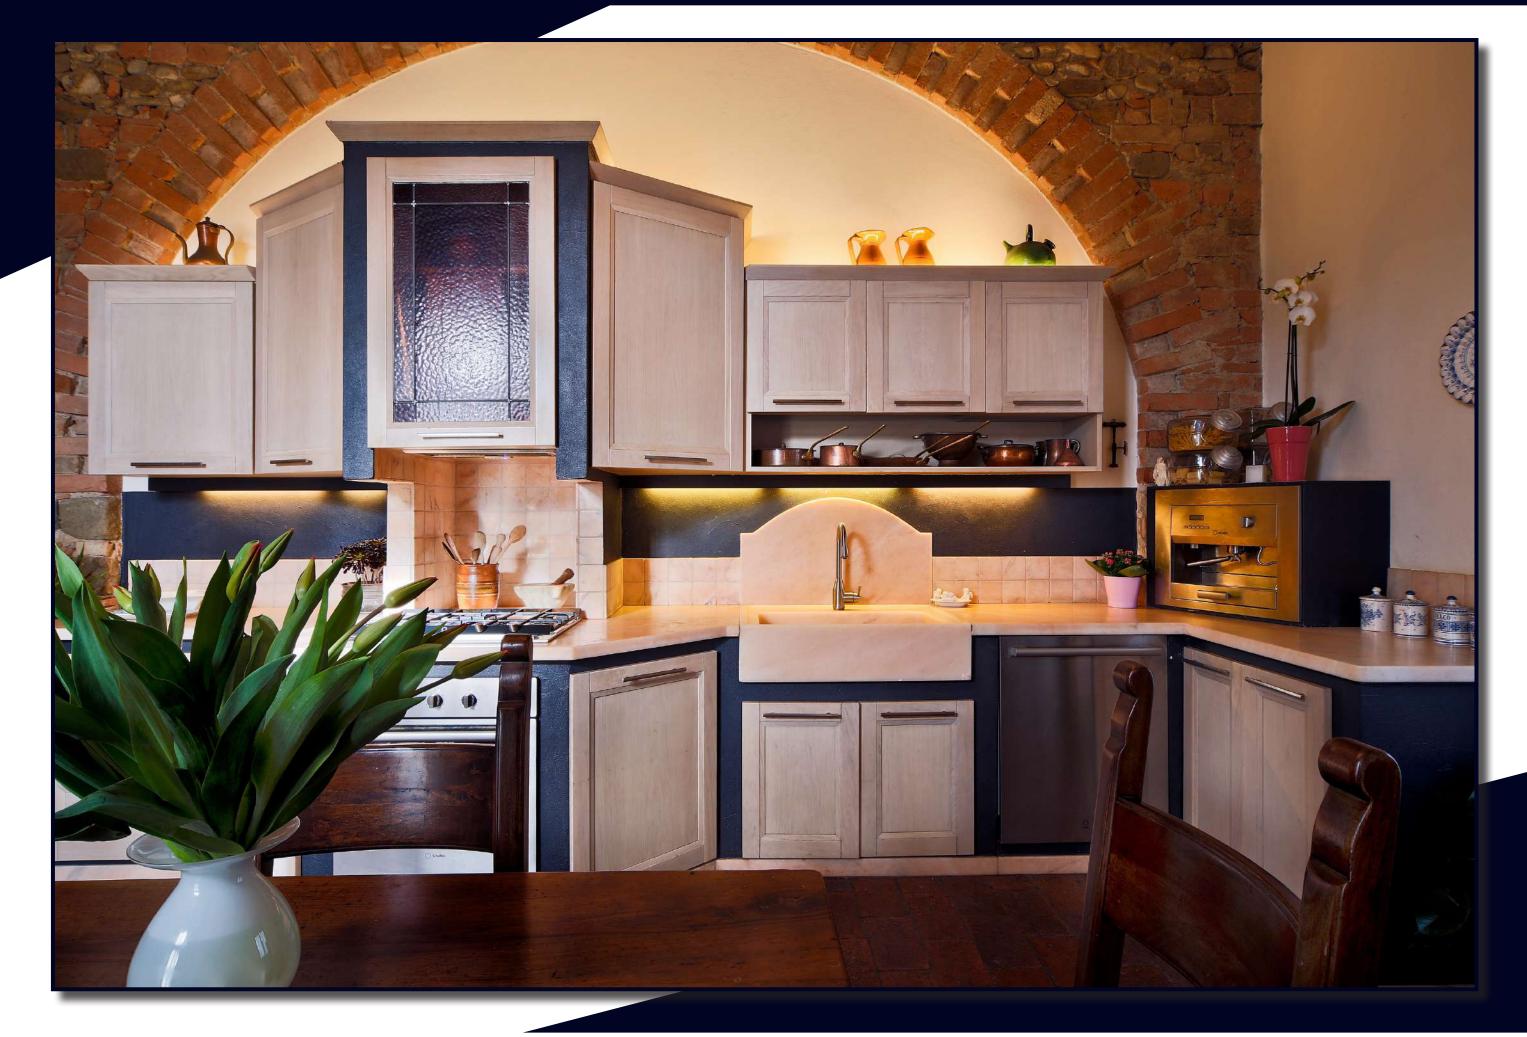

dina farmhouse. The property consists of two floors, basement and a small tower.

Completely renovated and finely finished with elegant elements of interior design in a traditional and rustic farmhouse. The property consists of a large living room with a fireplace, three bedrooms; the third room is located inside of a tower with a marvelous view of the Chianti's hills.

The property has a garden of about 700 sq.m., a lodge and two parking spaces. There is a beautiful swimming pool in a separate and panoramic part of the property.

It has underfloor heating system with individual thermostat in each room with LPG gas. The property consists of three buildings.

The farmhouse is situated in 3 kilometers from Chianti of San Casciano in Val di Pesa and in 20 km drive from Florence.





































STARHOMES
Luxury Homes in Florence

STARHOMES
Luxury Homes in Florence

LOCATION: San Casciano in Val Pesa

**TYPOLOGY:** Ville

INTERNAL SURFACE: 250 sq. mt. ESTERNAL SURFACE: 700 sq. mt.

#### **GROUND FLOOR:**

Living room with fire place Kitchen

#### **FIRST FLOOR:**

2 double bedrooms

2 bathrooms (one is inside of one of bedrooms)

#### **TOWER:**

Bedroom

#### **BASEMENT:**

Laundry

Cellar

Bathroom for guests

Garden

Swimming pool

Parking space

### Plan

#### **GROUND FLOOR**

#### **BASEMENT**





#### FIRST FLOOR



#### **TOWER**









# Position



## SAN CASCIANO VAL DI PESA FLORENCE, ITALY

DISTANCES:
TO FLORENCE 20 KM







P.zza della Signoria, 4 Firenze Tel. +39 055 2382944 info@starhomes.it