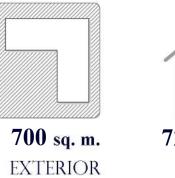

The property has a garden of about 700 sq.m., a lodge and two parking spaces. There is a beautiful swimming pool in a separate and panoramic part of the property.

It has underfloor heating system with individual thermostat in each room with LPG gas. The property consists of three buildings.

**TYPOLOGY:** Ville

INTERNAL SURFACE: 250 sq. mt. ESTERNAL SURFACE: 700 sq. mt.

### Plan

#### **GROUND FLOOR**