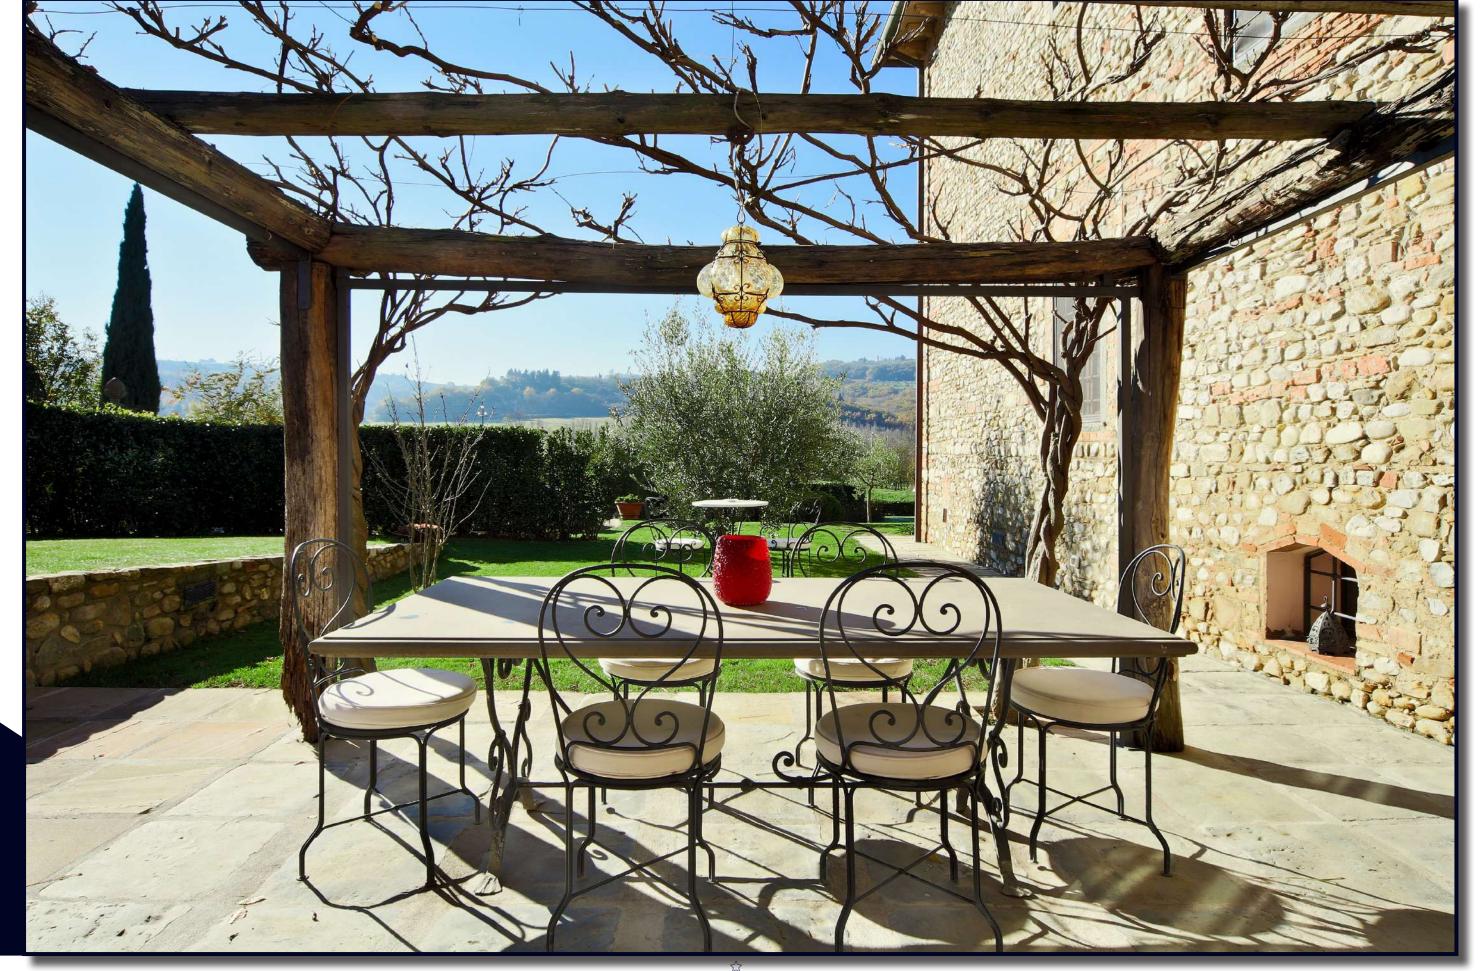

Completely renovated and finely finished with elegant elements of interior design in a traditional and rustic farmhouse. The property consists of a large living room with a fireplace, three bedrooms; the third room is located inside of a tower with a marvelous view of the Chianti's hills.