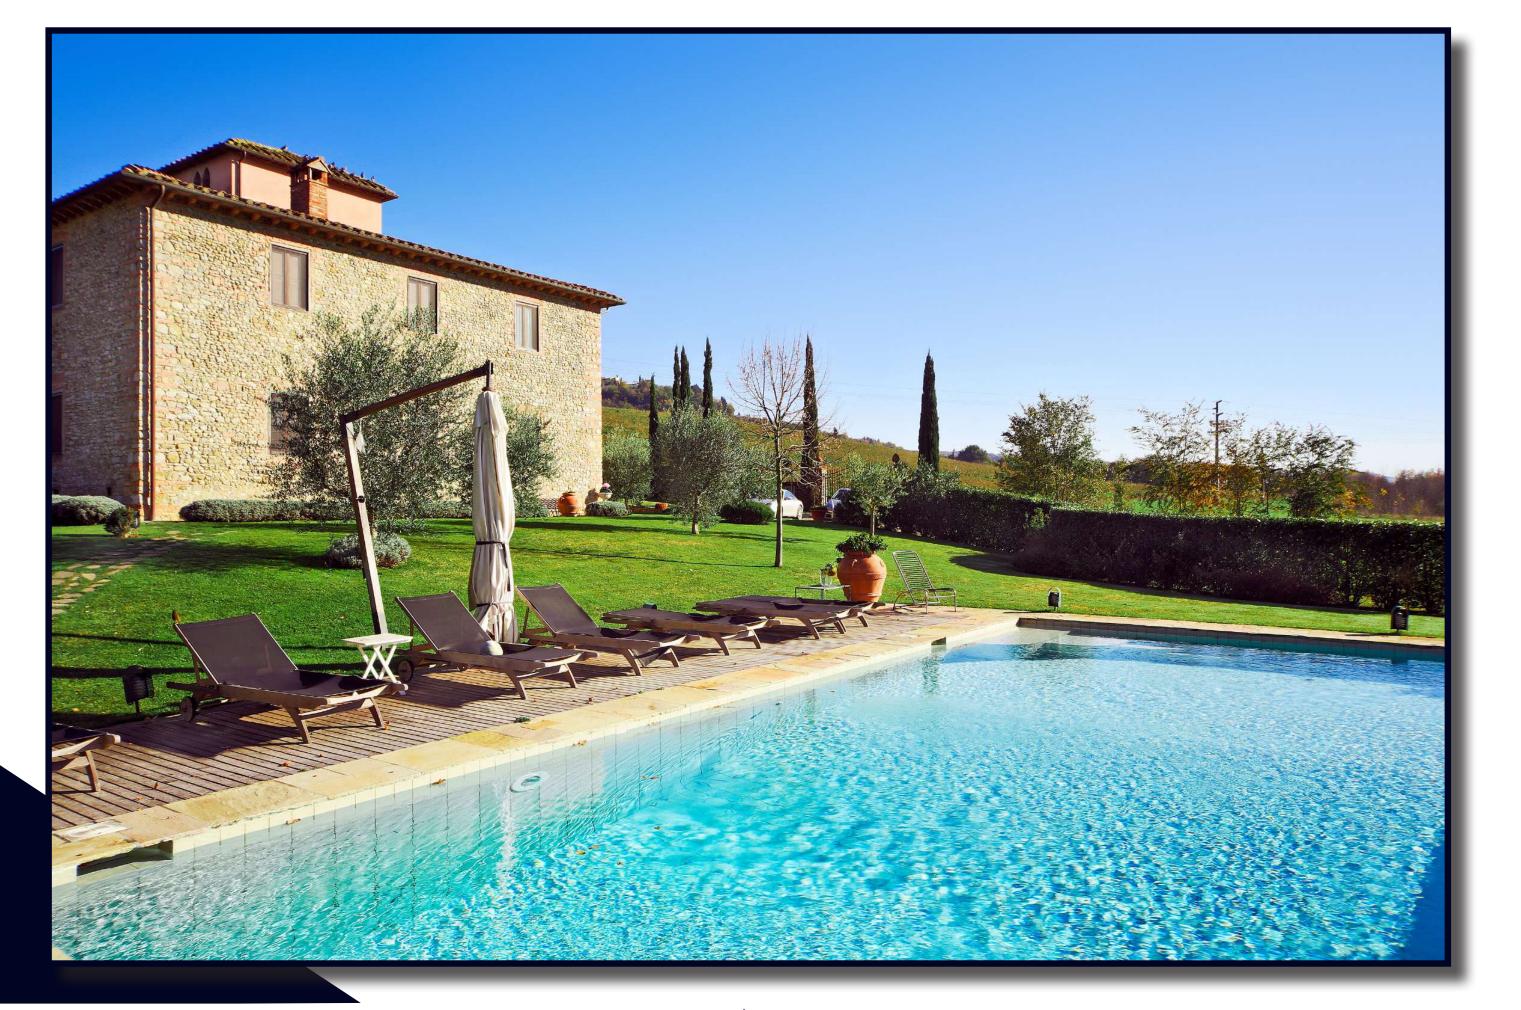

The property has a garden of about 700 sq.m., a lodge and two parking spaces. There is a beautiful swimming pool in a separate and panoramic part of the property.

It has underfloor heating system with individual thermostat in each room with LPG gas. The property consists of three buildings.

#### **BASEMENT:**

Laundry

Cellar

Bathroom for guests

Garden

Swimming pool

Parking space