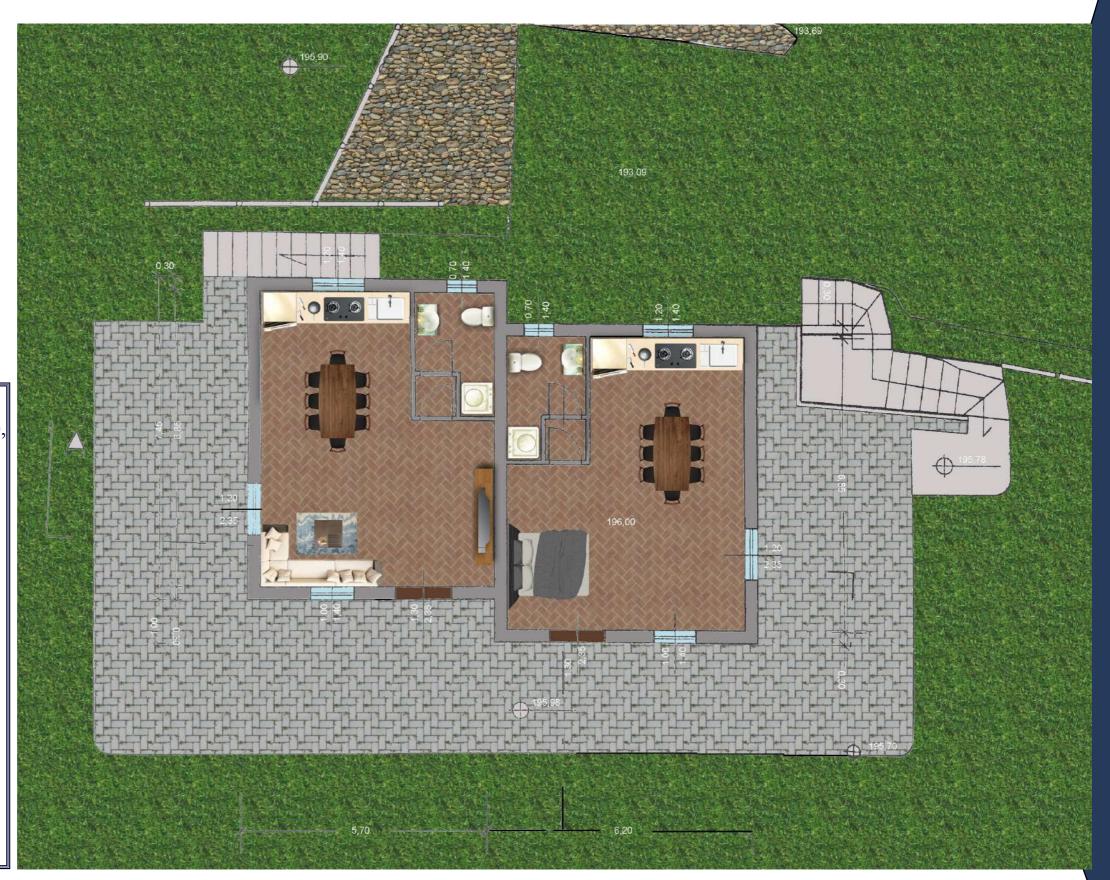

The property consists of a house divided into two apartments used for touristic rental in spring and summer periods. Each of them has an open veranda where the guests can have rest and have a lunch in the open-air. In the basement there is a tavern of 74 square meters. The property includes an olive grove and an orchard spread over 1,5 hectare. The property is accurately fenced and there is an automatic entrance gate. It can be build a swimming pool in the back side of the house.





550.000,00 € Price







































LOCATION: Poggio ai Venti, Certaldo, Florence TYPOLOGY: Apartment INTERNAL SURFACE: 90 sq. m. TAVERN: 74 sq. m. ESTERNAL SURFACE: 13.000 sq. m.

2 living rooms with kitchenette

2 rooms

2 bathrooms

Tavern

2 open galleries

Garden

6 parking places





Plan









## Position

## POGGIO AI VENTI, CERTALDO Florence, Italy





## STARHOMES Luxury Homes in Florence

Piazza della Signoria, 4 Firenze Tel. +39 055 2382944 info@starhomes.it

Starhomes is a brand of Stargroups Holding S.p.A.