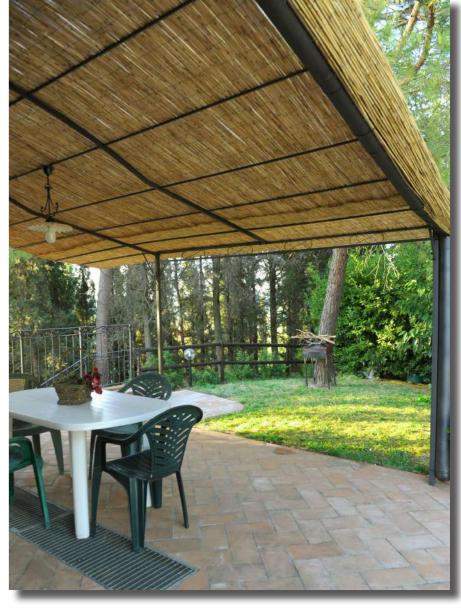

## House in Tuscany fields

Starhomes is a brand of Stargroups Holding S.p.A.

2 Bedroom

**2** Bathrooms

**90 sq. m.** Living area aprox.

**13.000 sq. m.** External area

Poggio a Venti is located 5 kilometers from Medieval Certaldo, in few kilometers distance from San Giminiano, Siena, Florence and Volterra. This marvelous house is located on the hills surrounded by olive grove and an orchard. The property consists of a house divided into two apartments used for touristic rental in spring and summer periods. Each of them has an open veranda where the guests can have rest and have a lunch in the open-air. In the basement there is a tavern of 74 square meters. The property includes an olive grove and an orchard spread over 1,5 hectare. The property is accurately fenced and there is an automatic entrance gate. It can be build a swimming pool in the back side of the house.

Tavern

2 open galleries

Garden

6 parking places

Plan