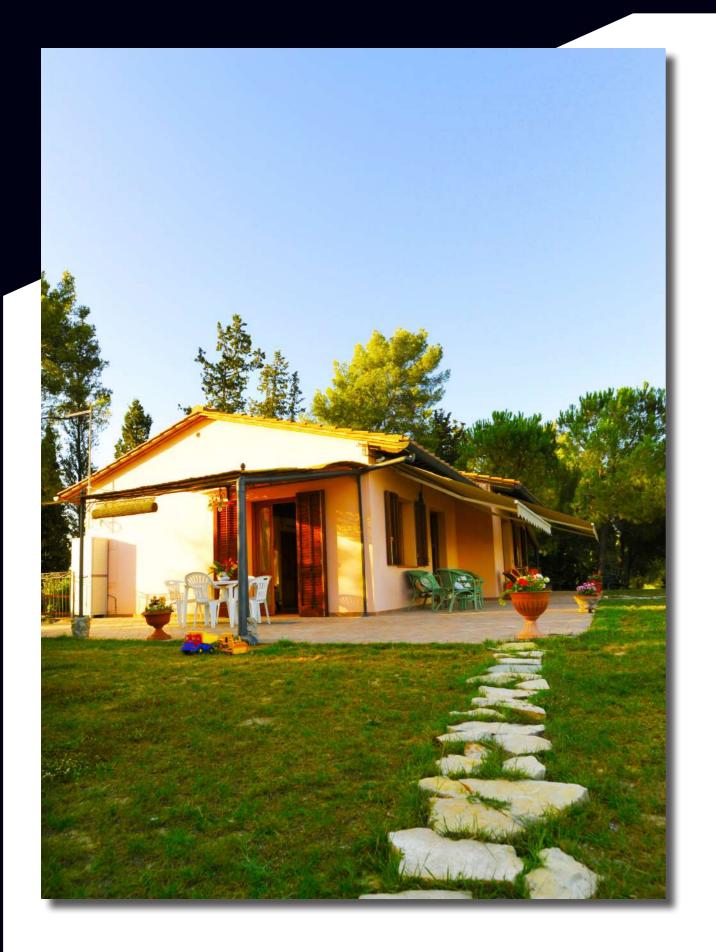

## House in Tuscany fields

Starhomes is a brand of Stargroups Holding S.p.A.

2 Bedroom

**2** Bathrooms

**90 sq. m.** Living area aprox.

**13.000 sq. m.** External area

Poggio a Venti is located 5 kilometers from Medieval Certaldo, in few kilometers distance from San Giminiano, Siena, Florence and Volterra. This marvelous house is located on the hills surrounded by olive grove and an orchard. The property consists of a house divided into two apartments used for touristic rental in spring and summer periods. Each of them has an open veranda where the guests can have rest and have a lunch in the open-air. In the basement there is a tavern of 74 square meters. The property includes an olive grove and an orchard spread over 1,5 hectare. The property is accurately fenced and there is an automatic entrance gate. It can be build a swimming pool in the back side of the house.

## POGGIO AI VENTI, CERTALDO Florence, Italy