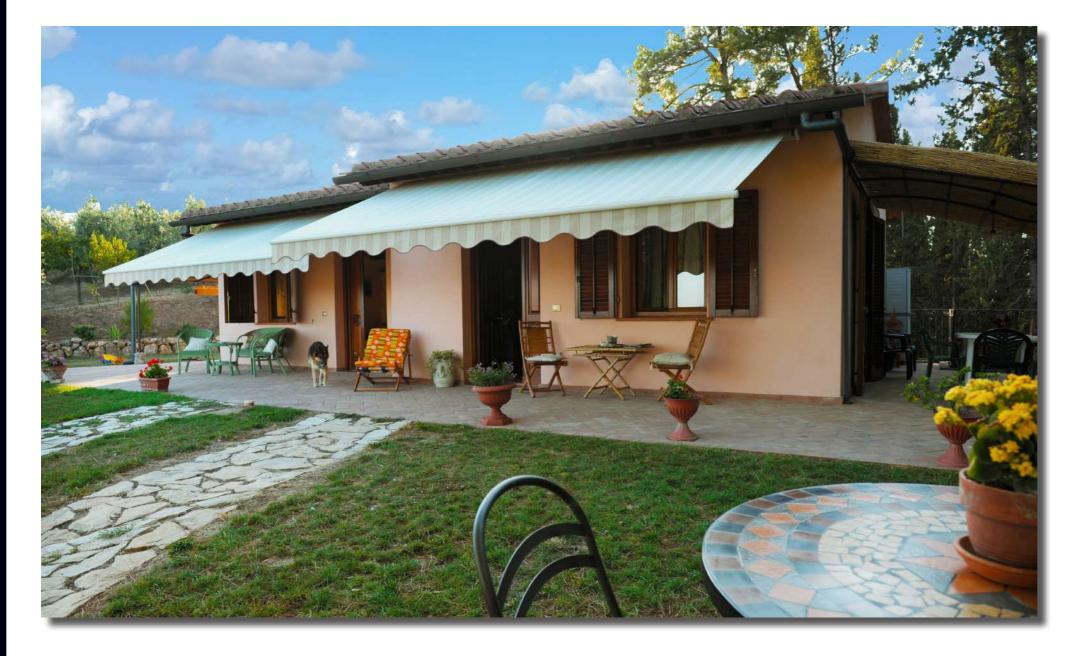

## House in Tuscany fields

Starhomes is a brand of Stargroups Holding S.p.A.

2 Bedroom

**2** Bathrooms

**90 sq. m.** Living area aprox.

**13.000 sq. m.** External area

Poggio a Venti is located 5 kilometers from Medieval Certaldo, in few kilometers distance from San Giminiano, Siena, Florence and Volterra. This marvelous house is located on the hills surrounded by olive grove and an orchard. The property consists of a house divided into two apartments used for touristic rental in spring and summer periods. Each of them has an open veranda where the guests can have rest and have a lunch in the open-air. In the basement there is a tavern of 74 square meters. The property includes an olive grove and an orchard spread over 1,5 hectare. The property is accurately fenced and there is an automatic entrance gate. It can be build a swimming pool in the back side of the house.

550.000,00 € Price

LOCATION: Poggio ai Venti, Certaldo, Florence TYPOLOGY: Apartment INTERNAL SURFACE: 90 sq. m. TAVERN: 74 sq. m. ESTERNAL SURFACE: 13.000 sq. m.

2 living rooms with kitchenette

2 rooms

2 bathrooms