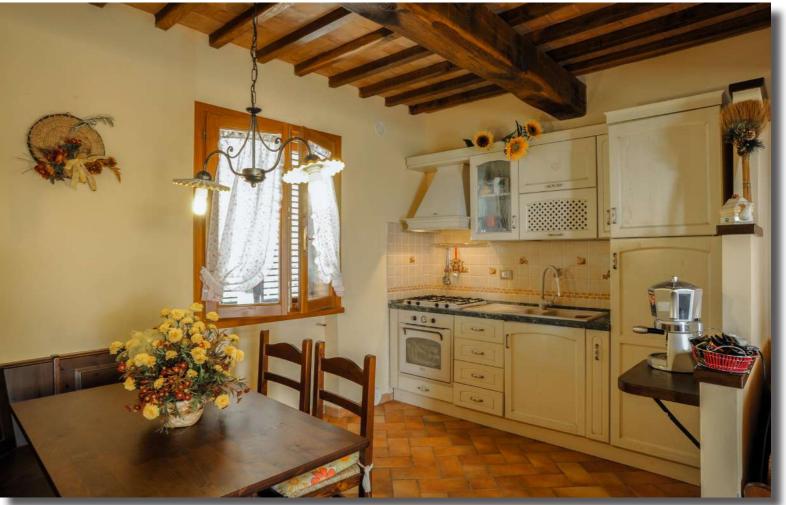

## House in Tuscany fields

Starhomes is a brand of Stargroups Holding S.p.A.

2 Bedroom

**2** Bathrooms

**90 sq. m.** Living area aprox.

**13.000 sq. m.** External area

Poggio a Venti is located 5 kilometers from Medieval Certaldo, in few kilometers distance from San Giminiano, Siena, Florence and Volterra. This marvelous house is located on the hills surrounded by olive grove and an orchard. The property consists of a house divided into two apartments used for touristic rental in spring and summer periods. Each of them has an open veranda where the guests can have rest and have a lunch in the open-air. In the basement there is a tavern of 74 square meters. The property includes an olive grove and an orchard spread over 1,5 hectare. The property is accurately fenced and there is an automatic entrance gate. It can be build a swimming pool in the back side of the house.

550.000,00 € Price

LOCATION: Poggio ai Venti, Certaldo, Florence TYPOLOGY: Apartment INTERNAL SURFACE: 90 sq. m. TAVERN: 74 sq. m. ESTERNAL SURFACE: 13.000 sq. m.

2 living rooms with kitchenette

2 rooms

2 bathrooms