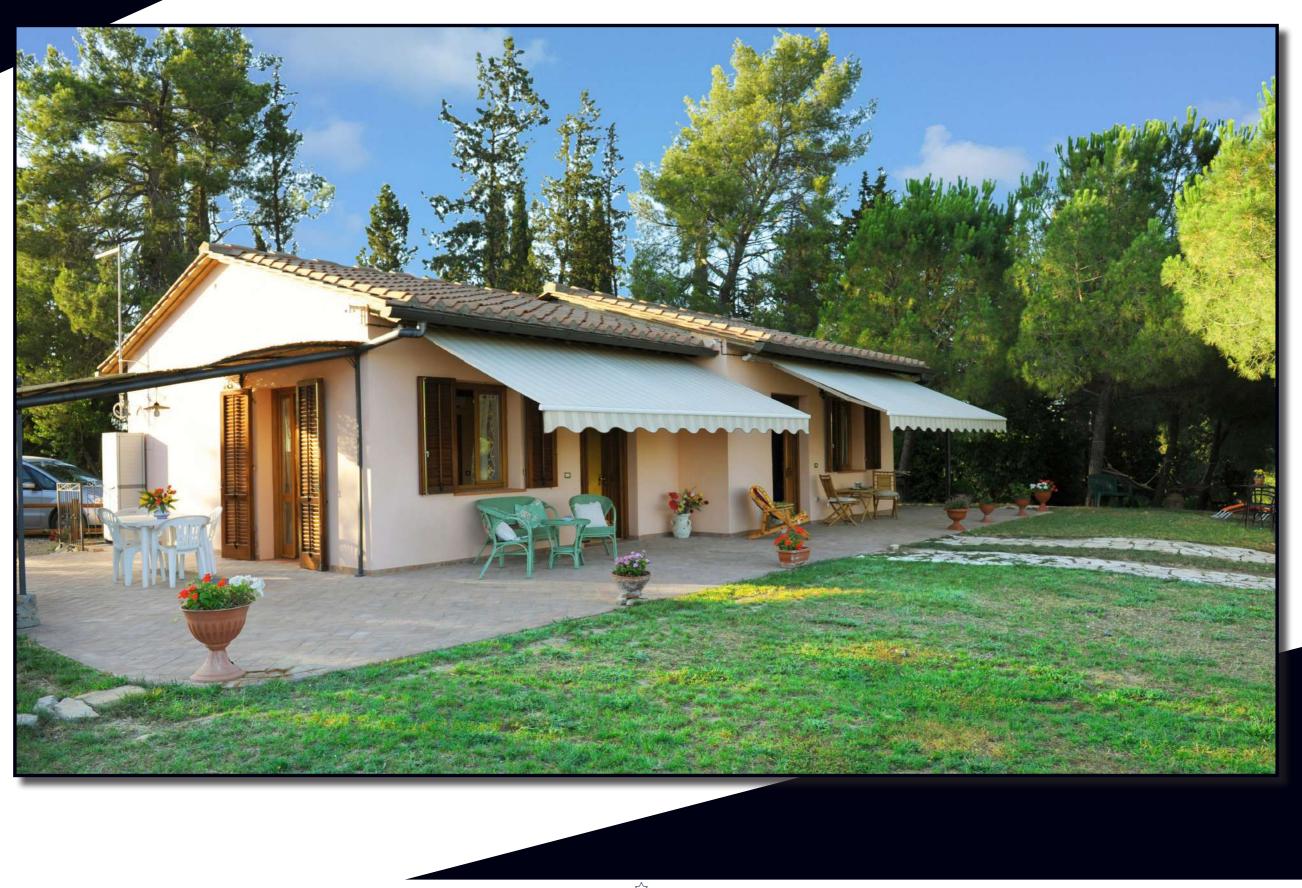

## House in Tuscany fields

Starhomes is a brand of Stargroups Holding S.p.A.

2 Bedroom

**2** Bathrooms

**90 sq. m.** Living area aprox.

**13.000 sq. m.** External area

Poggio a Venti is located 5 kilometers from Medieval Certaldo, in few kilometers distance from San Giminiano, Siena, Florence and Volterra. This marvelous house is located on the hills surrounded by olive grove and an orchard. The property consists of a house divided into two apartments used for touristic rental in spring and summer periods. Each of them has an open veranda where the guests can have rest and have a lunch in the open-air. In the basement there is a tavern of 74 square meters. The property includes an olive grove and an orchard spread over 1,5 hectare. The property is accurately fenced and there is an automatic entrance gate. It can be build a swimming pool in the back side of the house.

550.000,00 € Price

LOCATION: Poggio ai Venti, Certaldo, Florence TYPOLOGY: Apartment INTERNAL SURFACE: 90 sq. m. TAVERN: 74 sq. m. ESTERNAL SURFACE: 13.000 sq. m.

2 living rooms with kitchenette

2 rooms

2 bathrooms

## POGGIO AI VENTI, CERTALDO Florence, Italy