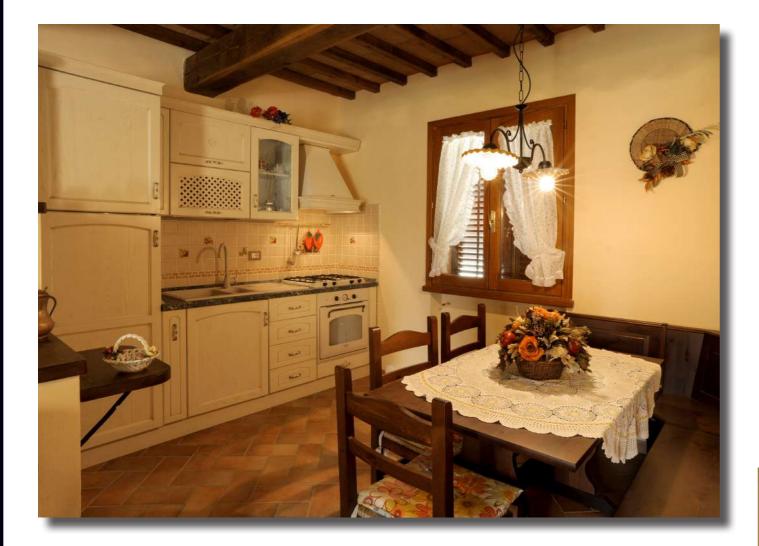

## House in Tuscany fields

Starhomes is a brand of Stargroups Holding S.p.A.

2 Bedroom

**2** Bathrooms

**90 sq. m.** Living area aprox.

**13.000 sq. m.** External area

Poggio a Venti is located 5 kilometers from Medieval Certaldo, in few kilometers distance from San Giminiano, Siena, Florence and Volterra. This marvelous house is located on the hills surrounded by olive grove and an orchard. The property consists of a house divided into two apartments used for touristic rental in spring and summer periods. Each of them has an open veranda where the guests can have rest and have a lunch in the open-air. In the basement there is a tavern of 74 square meters. The property includes an olive grove and an orchard spread over 1,5 hectare. The property is accurately fenced and there is an automatic entrance gate. It can be build a swimming pool in the back side of the house.

550.000,00 € Price

LOCATION: Poggio ai Venti, Certaldo, Florence TYPOLOGY: Apartment INTERNAL SURFACE: 90 sq. m. TAVERN: 74 sq. m. ESTERNAL SURFACE: 13.000 sq. m.

2 living rooms with kitchenette

2 rooms

2 bathrooms