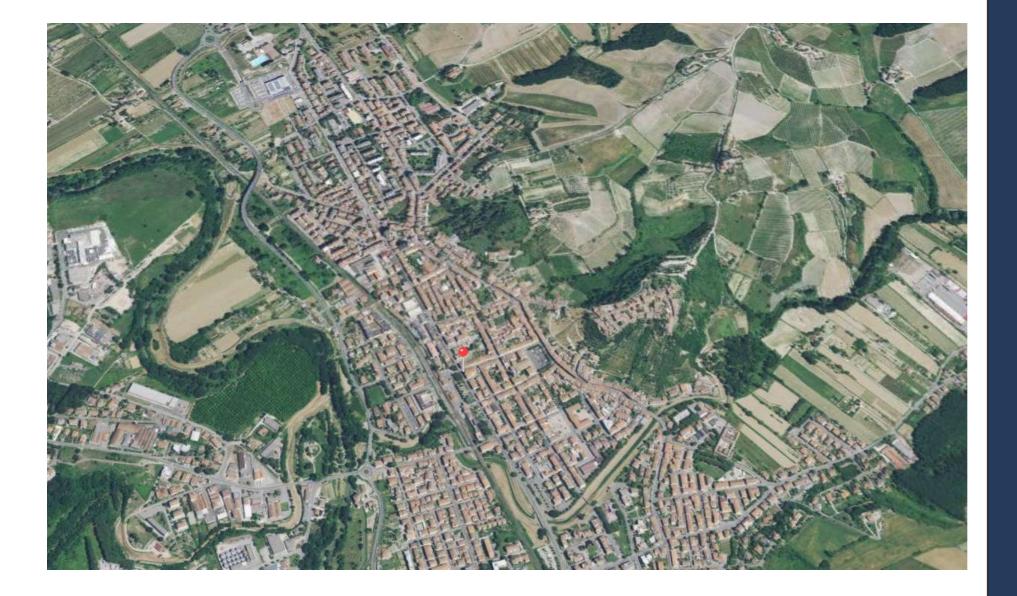

ic rental in spring and summer periods. Each of them has an open veranda where the guests can have rest and have a lunch in the open-air. In the basement there is a tavern of 74 square meters. The property includes an olive grove and an orchard spread over 1,5 hectare. The property is accurately fenced and there is an automatic entrance gate. It can be build a swimming pool in the back side of the house.





550.000,00 € Price







































LOCATION: Poggio ai Venti, Certaldo, Florence TYPOLOGY: Apartment INTERNAL SURFACE: 90 sq. m. TAVERN: 74 sq. m. ESTERNAL SURFACE: 13.000 sq. m.

2 living rooms with kitchenette

2 rooms

2 bathrooms

Tavern

2 open galleries

Garden

6 parking places





Plan









## Position

## POGGIO AI VENTI, CERTALDO Florence, Italy





## STARHOMES Luxury Homes in Florence

Piazza della Signoria, 4 Firenze Tel. +39 055 2382944 info@starhomes.it

Starhomes is a brand of Stargroups Holding S.p.A.