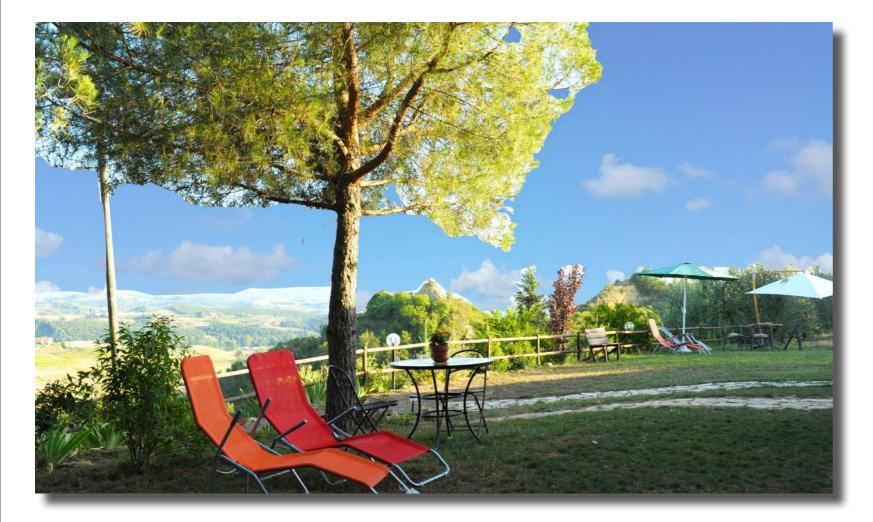

## House in Tuscany fields

Starhomes is a brand of Stargroups Holding S.p.A.

2 Bedroom

**2** Bathrooms

**90 sq. m.** Living area aprox.

**13.000 sq. m.** External area

Poggio a Venti is located 5 kilometers from Medieval Certaldo, in few kilometers distance from San Giminiano, Siena, Florence and Volterra. This marvelous house is located on the hills surrounded by olive grove and an orchard. The property consists of a house divided into two apartments used for touristic rental in spring and summer periods. Each of them has an open veranda where the guests can have rest and have a lunch in the open-air. In the basement there is a tavern of 74 square meters. The property includes an olive grove and an orchard spread over 1,5 hectare. The property is accurately fenced and there is an automatic entrance gate. It can be build a swimming pool in the back side of the house.