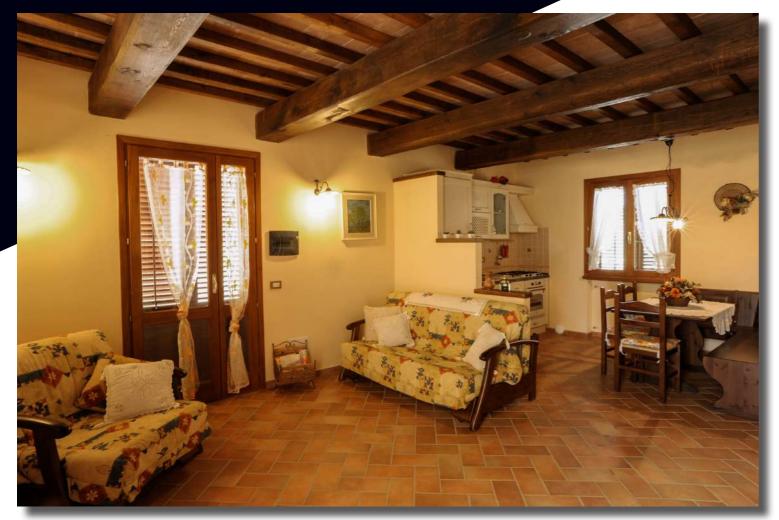

550.000,00 € Price

LOCATION: Poggio ai Venti, Certaldo, Florence TYPOLOGY: Apartment INTERNAL SURFACE: 90 sq. m. TAVERN: 74 sq. m. ESTERNAL SURFACE: 13.000 sq. m.

2 living rooms with kitchenette

2 rooms

2 bathrooms