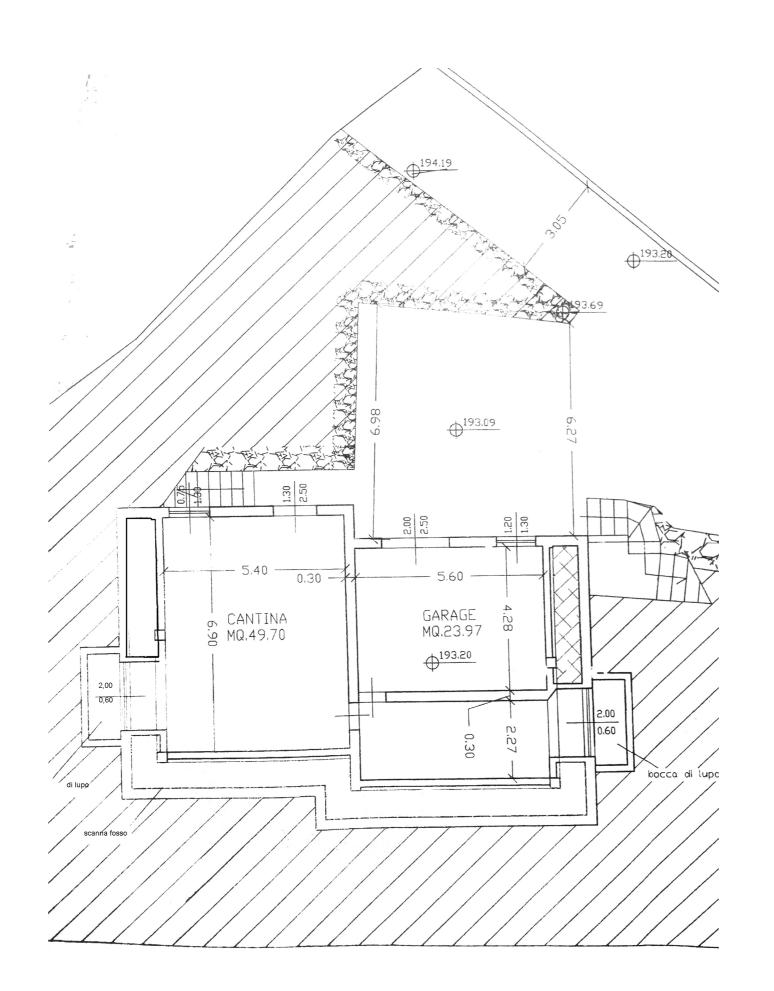

ty consists of a house divided into two apartments used for touristic rental in spring and summer periods. Each of them has an open veranda where the guests can have rest and have a lunch in the open-air. In the basement there is a tavern of 74 square meters. The property includes an olive grove and an orchard spread over 1,5 hectare. The property is accurately fenced and there is an automatic entrance gate. It can be build a swimming pool in the back side of the house.





550.000,00 € Price







































LOCATION: Poggio ai Venti, Certaldo, Florence TYPOLOGY: Apartment INTERNAL SURFACE: 90 sq. m. TAVERN: 74 sq. m. ESTERNAL SURFACE: 13.000 sq. m.

2 living rooms with kitchenette

2 rooms

2 bathrooms

Tavern

2 open galleries

Garden

6 parking places





Plan









## Position

## POGGIO AI VENTI, CERTALDO Florence, Italy





## STARHOMES Luxury Homes in Florence

Piazza della Signoria, 4 Firenze Tel. +39 055 2382944 info@starhomes.it

Starhomes is a brand of Stargroups Holding S.p.A.