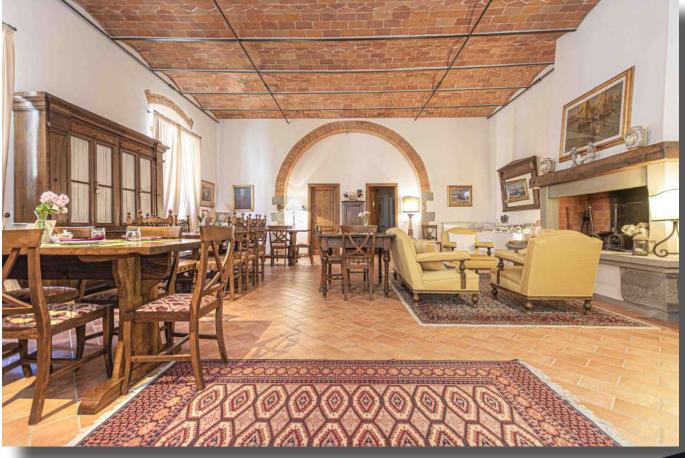

The district of Rostolena of Vicchio, the birthplace of Giotto is located among the hills of Mugello, surrounded by numerous centuries old villas. In this typical country, there is a hamlet surrounded by a park of centuries old cedars, redwoods and oaks. It consists of a main villa of 750 sq. m., divided into two residential units, where, the owner lives at this moment.

Besides, there is an old farm, nowadays, totally renovated but with its original form is used as a Agriresort of 600 sq. m. As for a stone mill inside of the spa, probably, originally there was located a public mill; the cottage dwelling, once hunters' club, is used for a touristic rental; a patio in the stable area has a breathtaking view of the valley below; a big swimming pool and relax area. Besides all these, there are several apartments and other type of constructions of 800 sq. m. The total surface is of 3000 sq. m. The property is surrounded by a courtyard of 5000 sq. m. and 11 hectares of vineyard and olive grove.