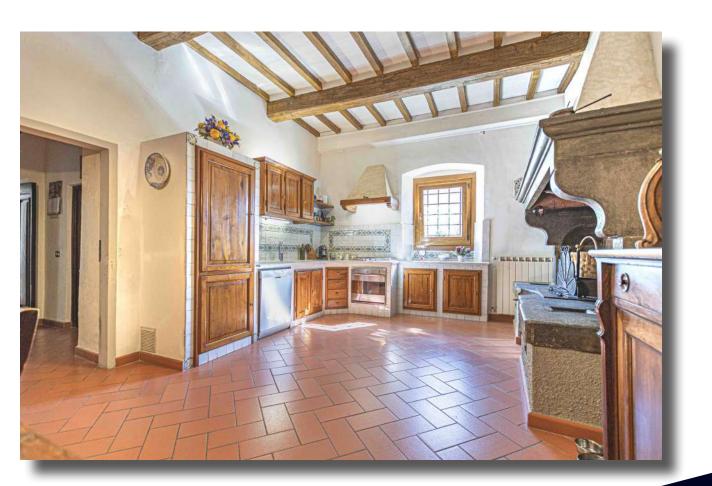

The district of Rostolena of Vicchio, the birthplace of Giotto is located among the hills of Mugello, surrounded by numerous centuries old villas. In this typical country, there is a hamlet surrounded by a park of centuries old cedars, redwoods and oaks. It consists of a main villa of 750 sq. m., divided into two residential units, where, the owner lives at this moment.

Besides, there is an old farm, nowadays, totally renovated but with its original form is used as a Agriresort of 600 sq. m. As for a stone mill inside of the spa, probably, originally there was located a public mill; the cottage dwelling, once hunters' club, is used for a touristic rental; a patio in the stable area has a breathtaking view of the valley below; a big swimming pool and relax area. Besides all these, there are several apartments and other type of constructions of 800 sq. m. The total surface is of 3000 sq. m. The property is surrounded by a courtyard of 5000 sq. m. and 11 hectares of vineyard and olive grove.