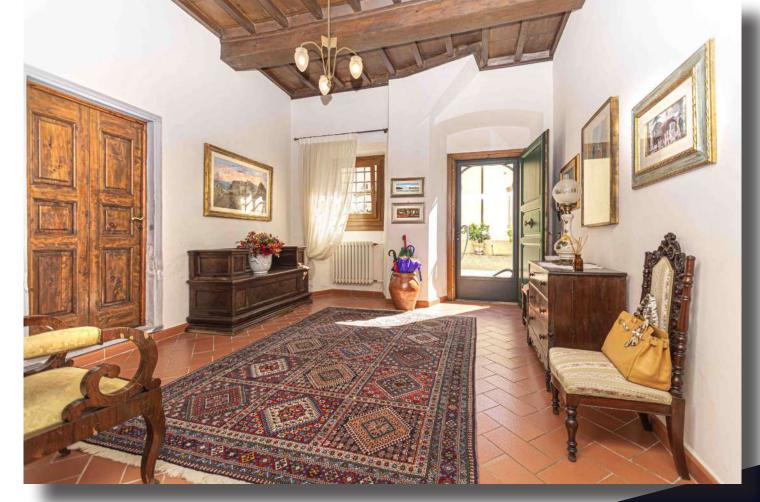

The district of Rostolena of Vicchio, the birthplace of Giotto is located among the hills of Mugello, surrounded by numerous centuries old villas. In this typical country, there is a hamlet surrounded by a park of centuries old cedars, redwoods and oaks. It consists of a main villa of 750 sq. m., divided into two residential units, where, the owner lives at this moment.

Besides, there is an old farm, nowadays, totally renovated but with its original form is used as a Agriresort of 600 sq. m. As for a stone mill inside of the spa, probably, originally there was located a public mill; the cottage dwelling, once hunters' club, is used for a touristic rental; a patio in the stable area has a breathtaking view of the valley below; a big swimming pool and relax area. Besides all these, there are several apartments and other type of constructions of 800 sq. m. The total surface is of 3000 sq. m. The property is surrounded by a courtyard of 5000 sq. m. and 11 hectares of vineyard and olive grove.