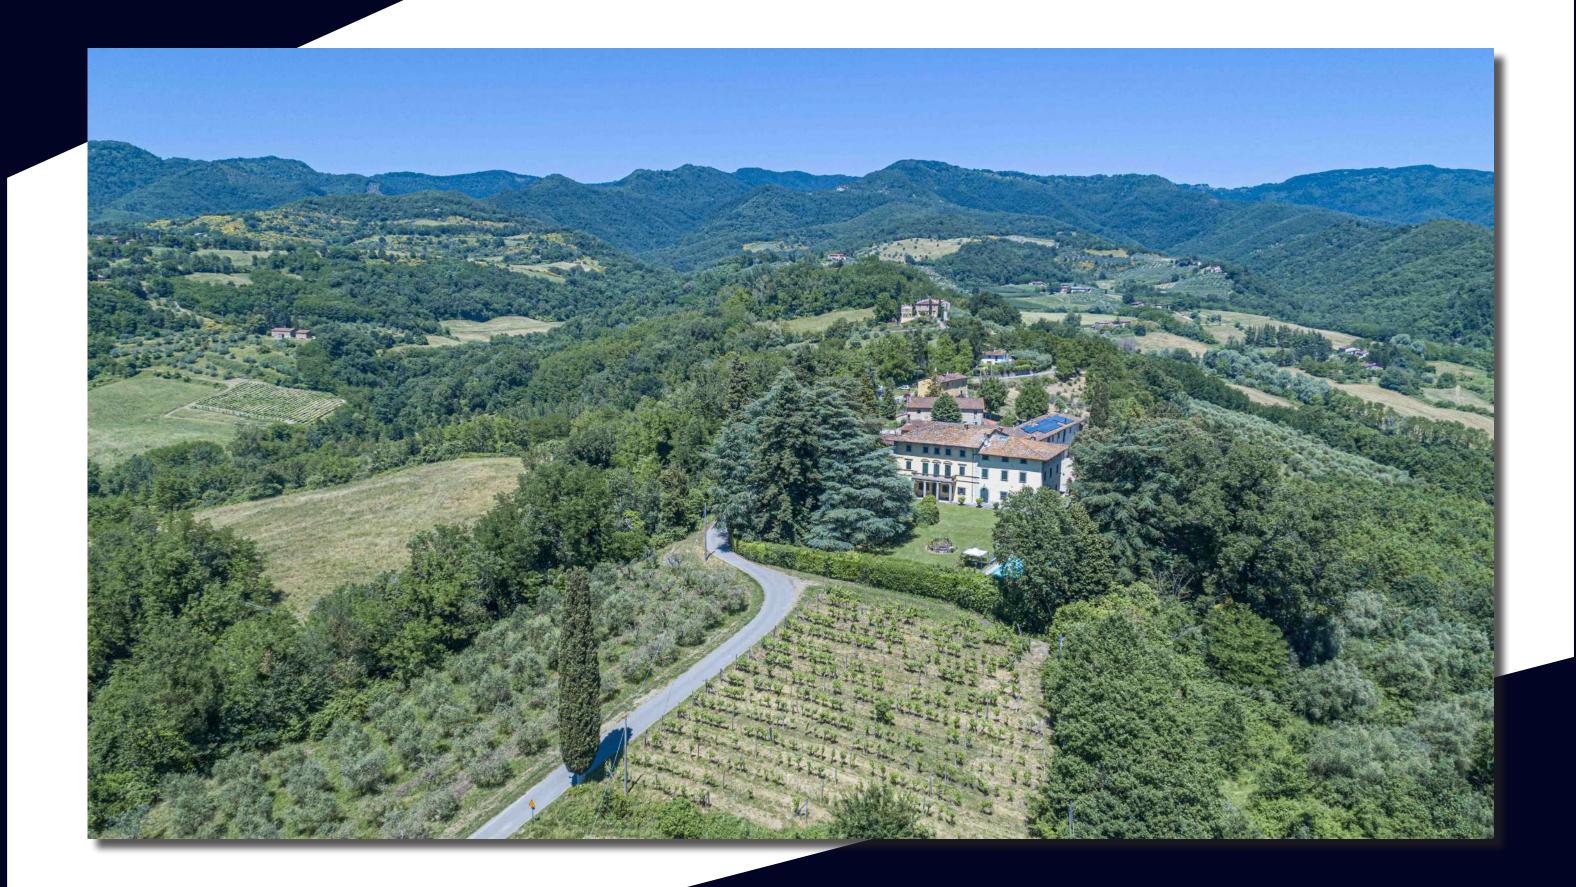

The district of Rostolena of Vicchio, the birthplace of Giotto is located among the hills of Mugello, surrounded by numerous centuries old villas. In this typical country, there is a hamlet surrounded by a park of centuries old cedars, redwoods and oaks. It consists of a main villa of 750 sq. m., divided into two residential units, where, the owner lives at this moment.

Besides, there is an old farm, nowadays, totally renovated but with its original form is used as a Agriresort of 600 sq. m. As for a stone mill inside of the spa, probably, originally there was located a public mill; the cottage dwelling, once hunters' club, is used for a touristic rental; a patio in the stable area has a breathtaking view of the valley below; a big swimming pool and relax area. Besides all these, there are several apartments and other type of constructions of 800 sq. m. The total surface is of 3000 sq. m. The property is surrounded by a courtyard of 5000 sq. m. and 11 hectares of vineyard and olive grove.