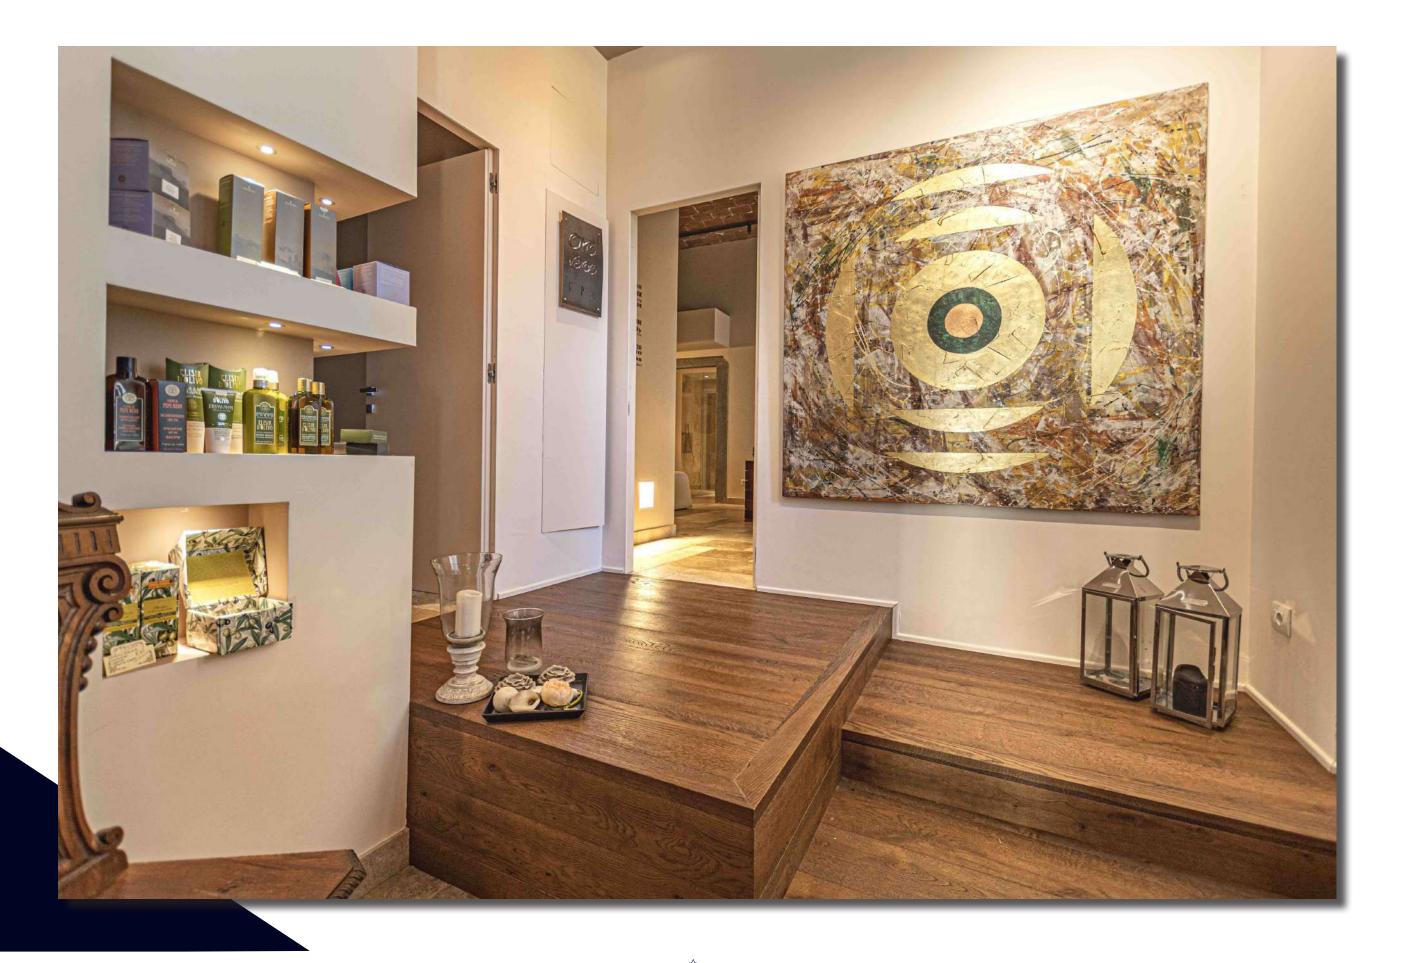

Besides, there is an old farm, nowadays, totally renovated but with its original form is used as a Agriresort of 600 sq. m. As for a stone mill inside of the spa, probably, originally there was located a public mill; the cottage dwelling, once hunters' club, is used for a touristic rental; a patio in the stable area has a breathtaking view of the valley below; a big swimming pool and relax area. Besides all these, there are several apartments and other type of constructions of 800 sq. m. The total surface is of 3000 sq. m. The property is surrounded by a courtyard of 5000 sq. m. and 11 hectares of vineyard and olive grove.