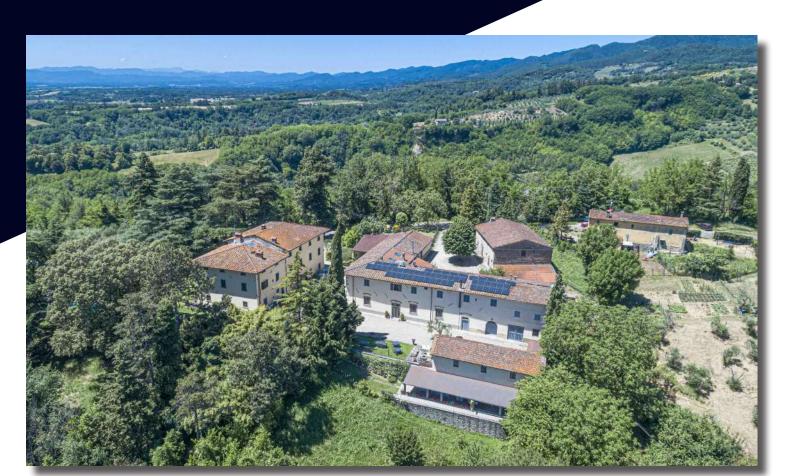

The district of Rostolena of Vicchio, the birthplace of Giotto is located among the hills of Mugello, surrounded by numerous centuries old villas. In this typical country, there is a hamlet surrounded by a park of centuries old cedars, redwoods and oaks. It consists of a main villa of 750 sq. m., divided into two residential units, where, the owner lives at this moment.

Besides, there is an old farm, nowadays, totally renovated but with its original form is used as a Agriresort of 600 sq. m. As for a stone mill inside of the spa, probably, originally there was located a public mill; the cottage dwelling, once hunters' club, is used for a touristic rental; a patio in the stable area has a breathtaking view of the valley below; a big swimming pool and relax area. Besides all these, there are several apartments and other type of constructions of 800 sq. m. The total surface is of 3000 sq. m. The property is surrounded by a courtyard of 5000 sq. m. and 11 hectares of vineyard and olive grove.