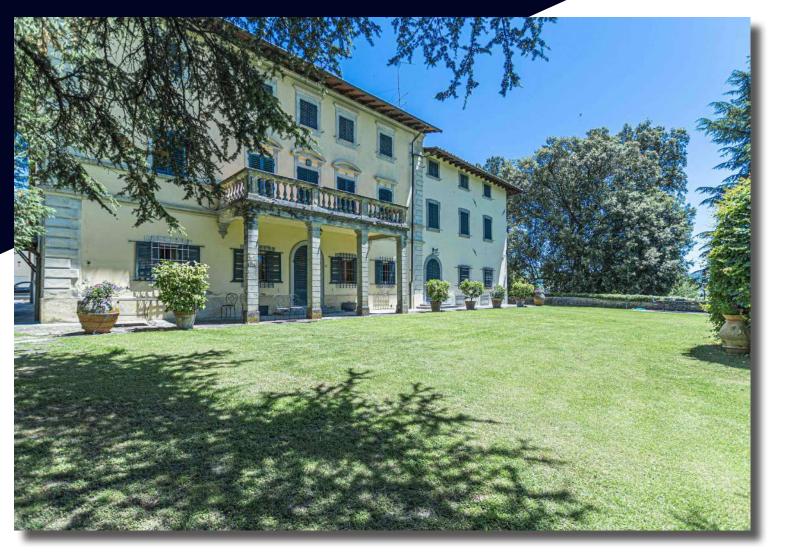

The district of Rostolena of Vicchio, the birthplace of Giotto is located among the hills of Mugello, surrounded by numerous centuries old villas. In this typical country, there is a hamlet surrounded by a park of centuries old cedars, redwoods and oaks. It consists of a main villa of 750 sq. m., divided into two residential units, where, the owner lives at this moment.

Besides, there is an old farm, nowadays, totally renovated but with its original form is used as a Agriresort of 600 sq. m. As for a stone mill inside of the spa, probably, originally there was located a public mill; the cottage dwelling, once hunters' club, is used for a touristic rental; a patio in the stable area has a breathtaking view of the valley below; a big swimming pool and relax area. Besides all these, there are several apartments and other type of constructions of 800 sq. m. The total surface is of 3000 sq. m. The property is surrounded by a courtyard of 5000 sq. m. and 11 hectares of vineyard and olive grove.