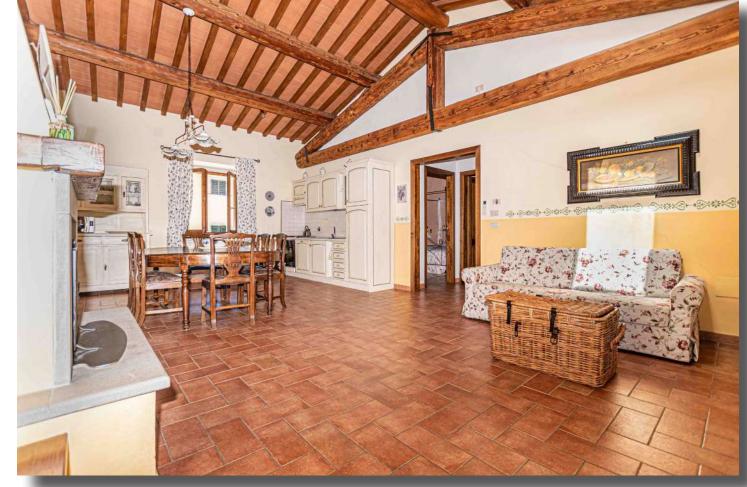

The district of Rostolena of Vicchio, the birthplace of Giotto is located among the hills of Mugello, surrounded by numerous centuries old villas. In this typical country, there is a hamlet surrounded by a park of centuries old cedars, redwoods and oaks. It consists of a main villa of 750 sq. m., divided into two residential units, where, the owner lives at this moment.

Besides, there is an old farm, nowadays, totally renovated but with its original form is used as a Agriresort of 600 sq. m. As for a stone mill inside of the spa, probably, originally there was located a public mill; the cottage dwelling, once hunters' club, is used for a touristic rental; a patio in the stable area has a breathtaking view of the valley below; a big swimming pool and relax area. Besides all these, there are several apartments and other type of constructions of 800 sq. m. The total surface is of 3000 sq. m. The property is surrounded by a courtyard of 5000 sq. m. and 11 hectares of vineyard and olive grove.