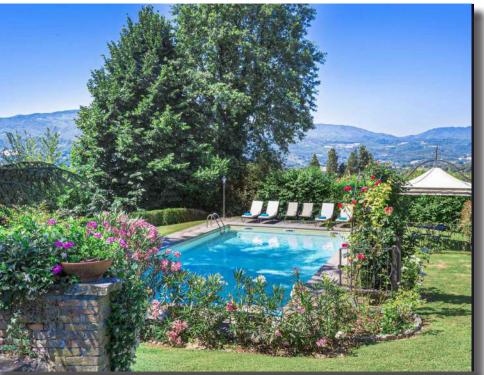

Besides, there is an old farm, nowadays, totally renovated but with its original form is used as a Agriresort of 600 sq. m. As for a stone mill inside of the spa, probably, originally there was located a public mill; the cottage dwelling, once hunters' club, is used for a touristic rental; a patio in the stable area has a breathtaking view of the valley below; a big swimming pool and relax area. Besides all these, there are several apartments and other type of constructions of 800 sq. m. The total surface is of 3000 sq. m. The property is surrounded by a courtyard of 5000 sq. m. and 11 hectares of vineyard and olive grove.