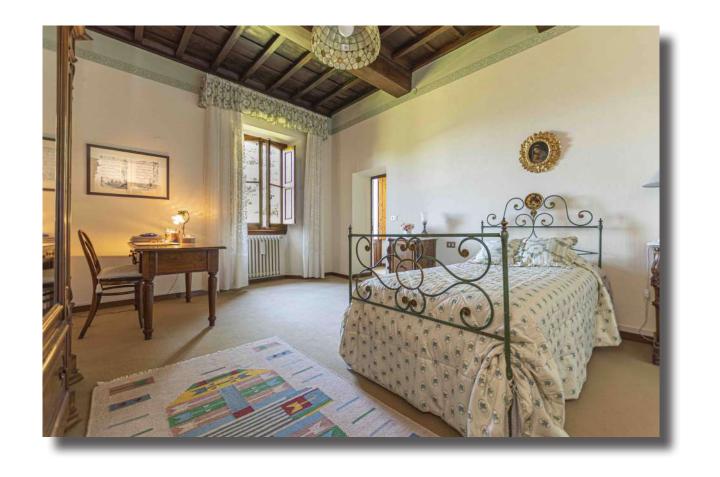

The district of Rostolena of Vicchio, the birthplace of Giotto is located among the hills of Mugello, surrounded by numerous centuries old villas. In this typical country, there is a hamlet surrounded by a park of centuries old cedars, redwoods and oaks. It consists of a main villa of 750 sq. m., divided into two residential units, where, the owner lives at this moment.

Besides, there is an old farm, nowadays, totally renovated but with its original form is used as a Agriresort of 600 sq. m. As for a stone mill inside of the spa, probably, originally there was located a public mill; the cottage dwelling, once hunters' club, is used for a touristic rental; a patio in the stable area has a breathtaking view of the valley below; a big swimming pool and relax area. Besides all these, there are several apartments and other type of constructions of 800 sq. m. The total surface is of 3000 sq. m. The property is surrounded by a courtyard of 5000 sq. m. and 11 hectares of vineyard and olive grove.