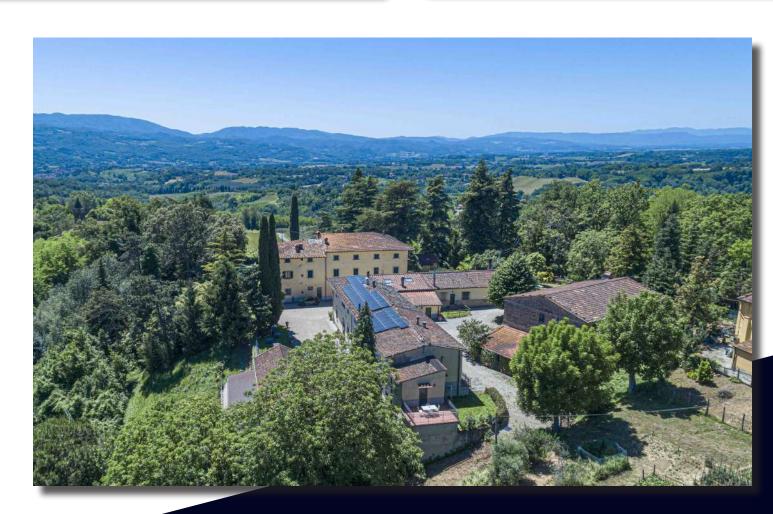

The district of Rostolena of Vicchio, the birthplace of Giotto is located among the hills of Mugello, surrounded by numerous centuries old villas. In this typical country, there is a hamlet surrounded by a park of centuries old cedars, redwoods and oaks. It consists of a main villa of 750 sq. m., divided into two residential units, where, the owner lives at this moment.

Besides, there is an old farm, nowadays, totally renovated but with its original form is used as a Agriresort of 600 sq. m. As for a stone mill inside of the spa, probably, originally there was located a public mill; the cottage dwelling, once hunters' club, is used for a touristic rental; a patio in the stable area has a breathtaking view of the valley below; a big swimming pool and relax area. Besides all these, there are several apartments and other type of constructions of 800 sq. m. The total surface is of 3000 sq. m. The property is surrounded by a courtyard of 5000 sq. m. and 11 hectares of vineyard and olive grove.