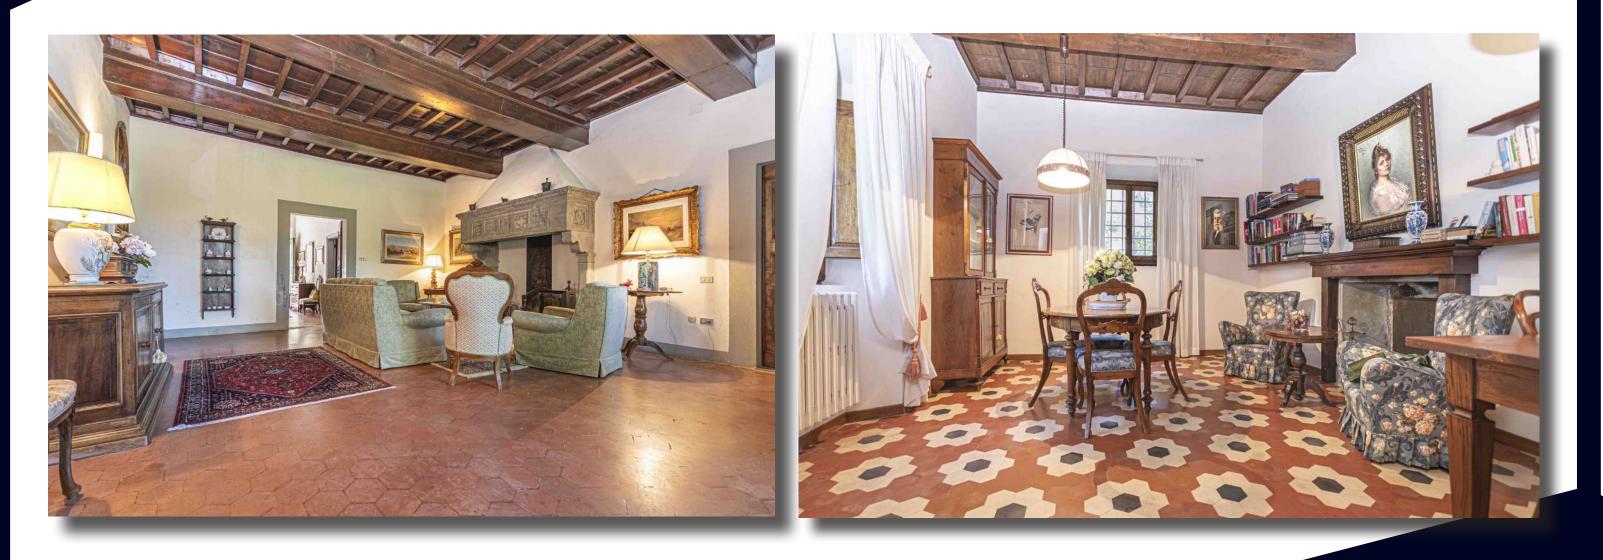

The district of Rostolena of Vicchio, the birthplace of Giotto is located among the hills of Mugello, surrounded by numerous centuries old villas. In this typical country, there is a hamlet surrounded by a park of centuries old cedars, redwoods and oaks. It consists of a main villa of 750 sq. m., divided into two residential units, where, the owner lives at this moment.

## **DETAILS**

LOCATION: Rostolena, FI TYPOLOGY: Villa

INTERNAL SURFACE: 3.000 sq. m. ESTERNAL SURFACE: 12.600 sq. m.

40 rooms 20 bathrooms

Loft
Cellar
Swimming pool
Spa

Garden
Vineyard
Olive grove