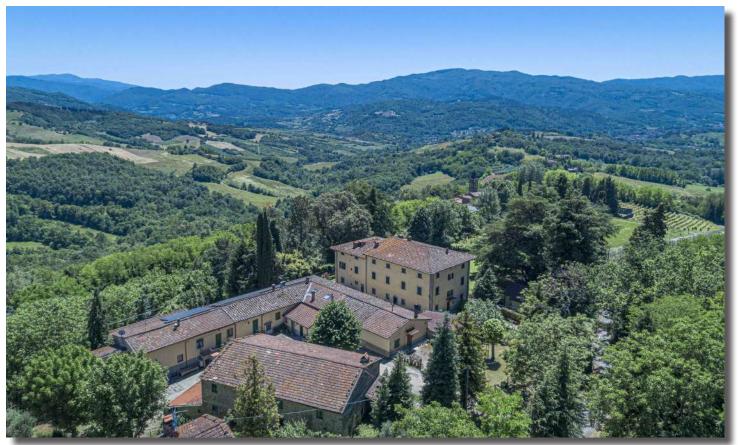

The district of Rostolena of Vicchio, the birthplace of Giotto is located among the hills of Mugello, surrounded by numerous centuries old villas. In this typical country, there is a hamlet surrounded by a park of centuries old cedars, redwoods and oaks. It consists of a main villa of 750 sq. m., divided into two residential units, where, the owner lives at this moment.

Besides, there is an old farm, nowadays, totally renovated but with its original form is used as a Agriresort of 600 sq. m. As for a stone mill inside of the spa, probably, originally there was located a public mill; the cottage dwelling, once hunters' club, is used for a touristic rental; a patio in the stable area has a breathtaking view of the valley below; a big swimming pool and relax area. Besides all these, there are several apartments and other type of constructions of 800 sq. m. The total surface is of 3000 sq. m. The property is surrounded by a courtyard of 5000 sq. m. and 11 hectares of vineyard and olive grove.