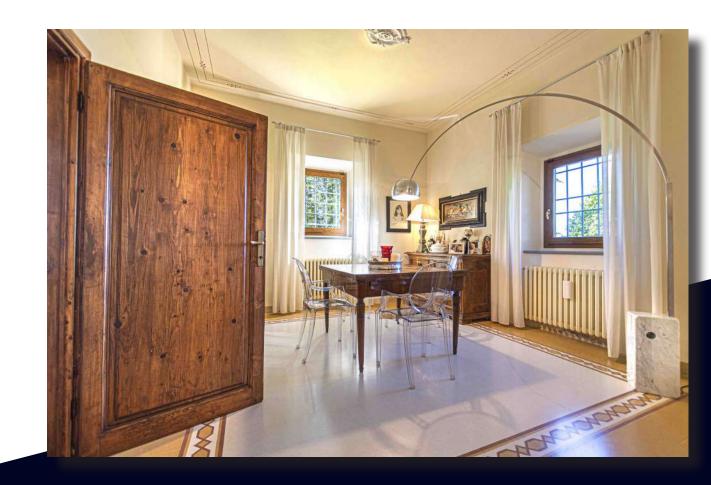

The district of Rostolena of Vicchio, the birthplace of Giotto is located among the hills of Mugello, surrounded by numerous centuries old villas. In this typical country, there is a hamlet surrounded by a park of centuries old cedars, redwoods and oaks. It consists of a main villa of 750 sq. m., divided into two residential units, where, the owner lives at this moment.

Besides, there is an old farm, nowadays, totally renovated but with its original form is used as a Agriresort of 600 sq. m. As for a stone mill inside of the spa, probably, originally there was located a public mill; the cottage dwelling, once hunters' club, is used for a touristic rental; a patio in the stable area has a breathtaking view of the valley below; a big swimming pool and relax area. Besides all these, there are several apartments and other type of constructions of 800 sq. m. The total surface is of 3000 sq. m. The property is surrounded by a courtyard of 5000 sq. m. and 11 hectares of vineyard and olive grove.