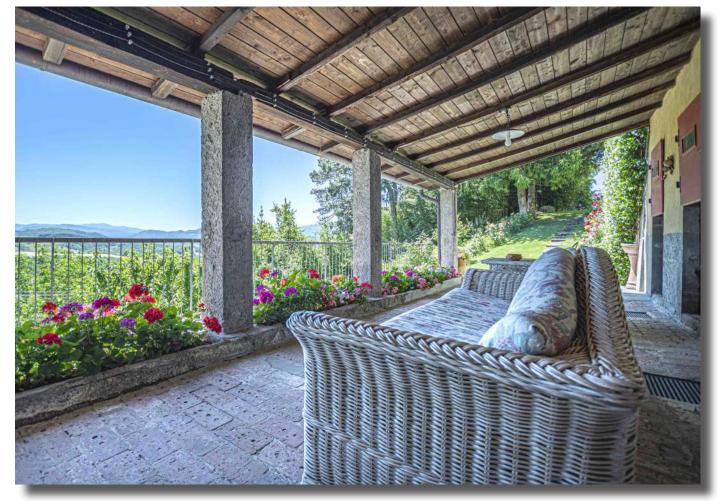

Besides, there is an old farm, nowadays, totally renovated but with its original form is used as a Agriresort of 600 sq. m. As for a stone mill inside of the spa, probably, originally there was located a public mill; the cottage dwelling, once hunters' club, is used for a touristic rental; a patio in the stable area has a breathtaking view of the valley below; a big swimming pool and relax area. Besides all these, there are several apartments and other type of constructions of 800 sq. m. The total surface is of 3000 sq. m. The property is surrounded by a courtyard of 5000 sq. m. and 11 hectares of vineyard and olive grove.