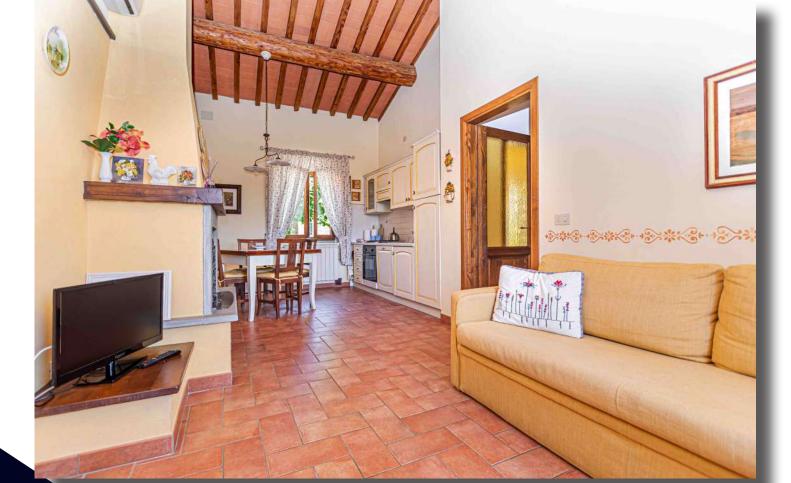

The district of Rostolena of Vicchio, the birthplace of Giotto is located among the hills of Mugello, surrounded by numerous centuries old villas. In this typical country, there is a hamlet surrounded by a park of centuries old cedars, redwoods and oaks. It consists of a main villa of 750 sq. m., divided into two residential units, where, the owner lives at this moment.

Besides, there is an old farm, nowadays, totally renovated but with its original form is used as a Agriresort of 600 sq. m. As for a stone mill inside of the spa, probably, originally there was located a public mill; the cottage dwelling, once hunters' club, is used for a touristic rental; a patio in the stable area has a breathtaking view of the valley below; a big swimming pool and relax area. Besides all these, there are several apartments and other type of constructions of 800 sq. m. The total surface is of 3000 sq. m. The property is surrounded by a courtyard of 5000 sq. m. and 11 hectares of vineyard and olive grove.