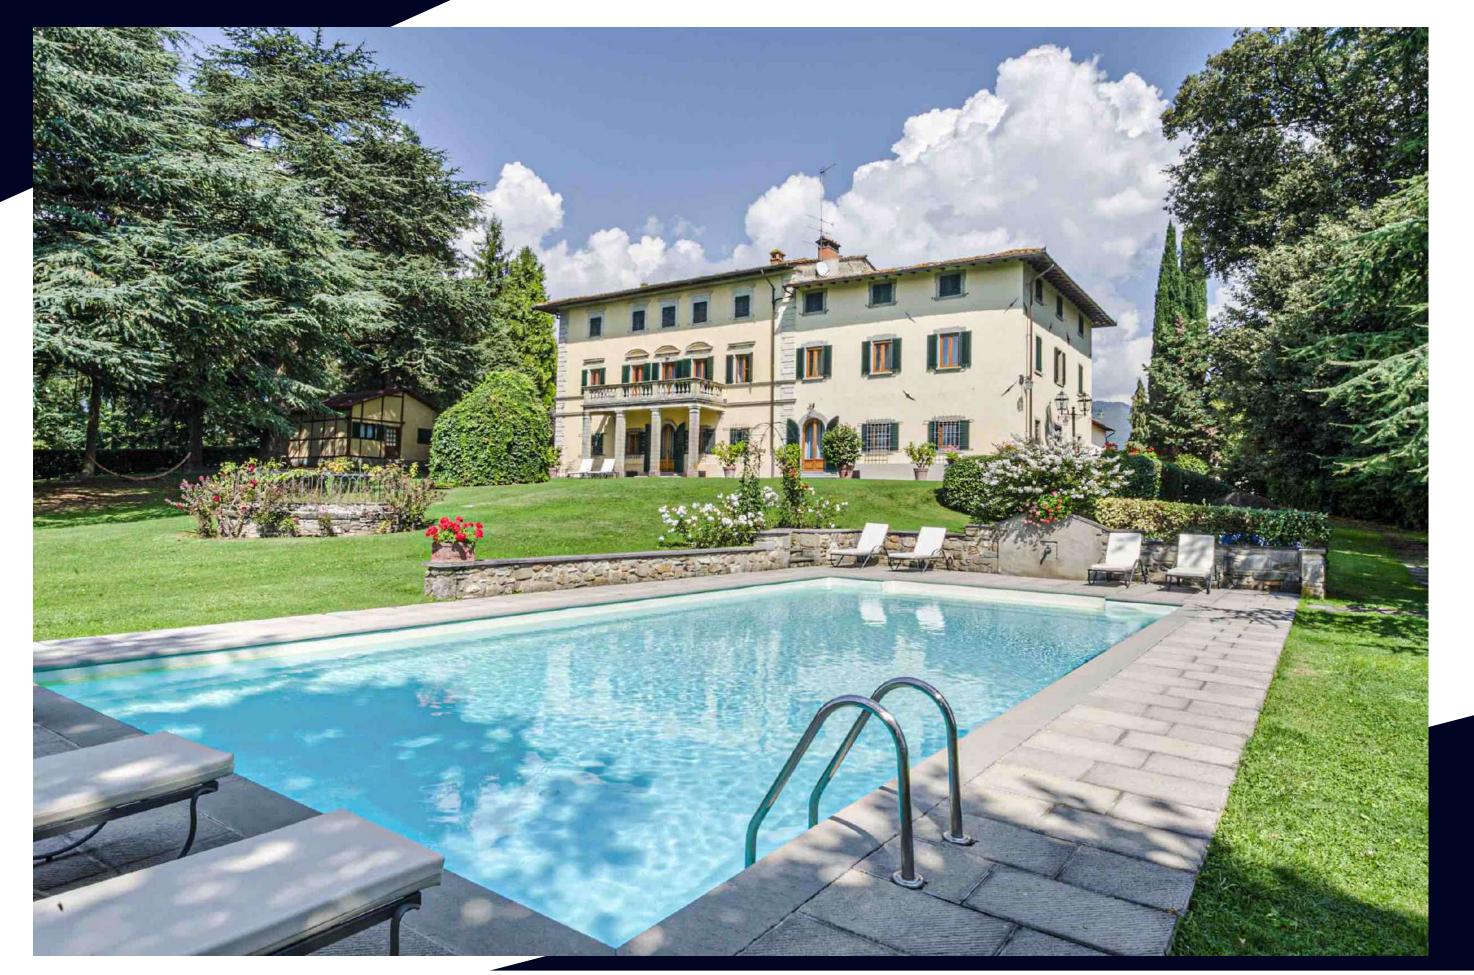

The district of Rostolena of Vicchio, the birthplace of Giotto is located among the hills of Mugello, surrounded by numerous centuries old villas. In this typical country, there is a hamlet surrounded by a park of centuries old cedars, redwoods and oaks. It consists of a main villa of 750 sq. m., divided into two residential units, where, the owner lives at this moment.

Besides, there is an old farm, nowadays, totally renovated but with its original form is used as a Agriresort of 600 sq. m. As for a stone mill inside of the spa, probably, originally there was located a public mill; the cottage dwelling, once hunters' club, is used for a touristic rental; a patio in the stable area has a breathtaking view of the valley below; a big swimming pool and relax area. Besides all these, there are several apartments and other type of constructions of 800 sq. m. The total surface is of 3000 sq. m. The property is surrounded by a courtyard of 5000 sq. m. and 11 hectares of vineyard and olive grove.

## **DETAILS**

LOCATION: Rostolena, FI TYPOLOGY: Villa

INTERNAL SURFACE: 3.000 sq. m. ESTERNAL SURFACE: 12.600 sq. m.

40 rooms 20 bathrooms

Loft
Cellar
Swimming pool
Spa

Garden
Vineyard
Olive grove