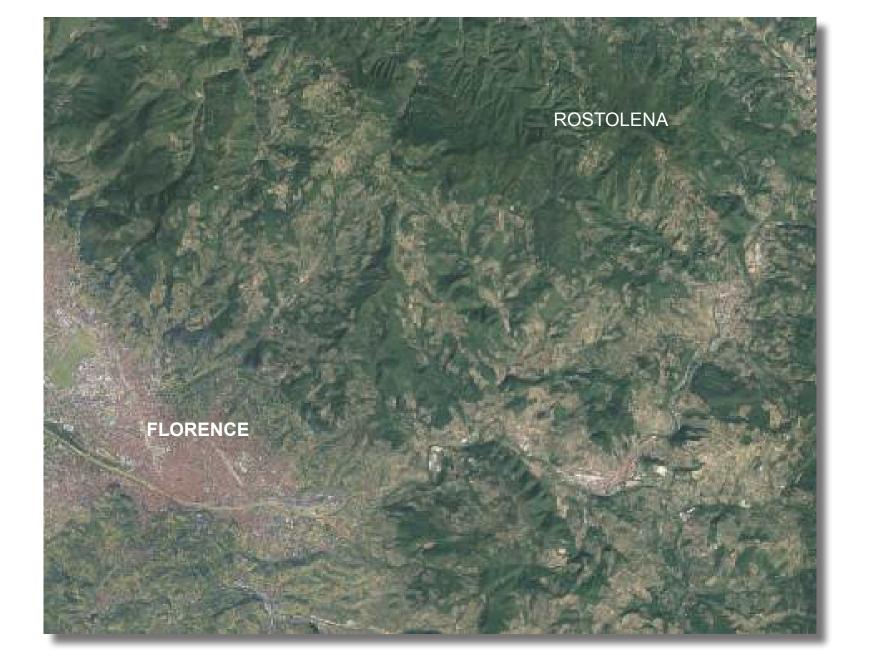

The district of Rostolena of Vicchio, the birthplace of Giotto is located among the hills of Mugello, surrounded by numerous centuries old villas. In this typical country, there is a hamlet surrounded by a park of centuries old cedars, redwoods and oaks. It consists of a main villa of 750 sq. m., divided into two residential units, where, the owner lives at this moment.

## **POSITION**

Piazza della Signoria, 4 Firenze Tel. +39 055 2382944 info@starhomes.it