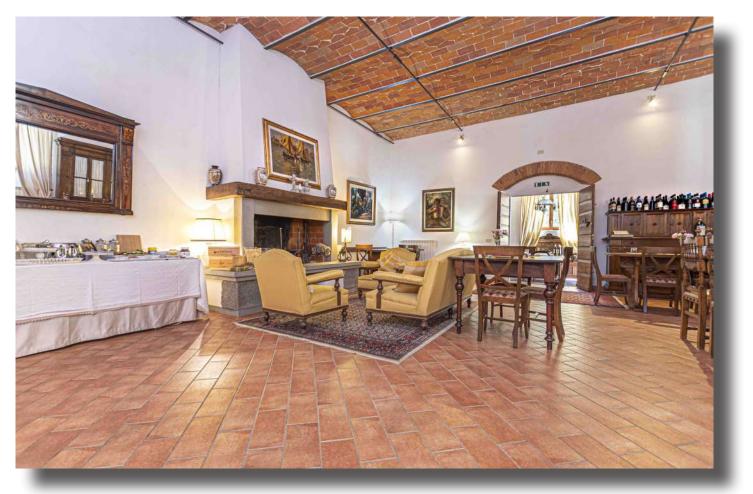

The district of Rostolena of Vicchio, the birthplace of Giotto is located among the hills of Mugello, surrounded by numerous centuries old villas. In this typical country, there is a hamlet surrounded by a park of centuries old cedars, redwoods and oaks. It consists of a main villa of 750 sq. m., divided into two residential units, where, the owner lives at this moment.

Besides, there is an old farm, nowadays, totally renovated but with its original form is used as a Agriresort of 600 sq. m. As for a stone mill inside of the spa, probably, originally there was located a public mill; the cottage dwelling, once hunters' club, is used for a touristic rental; a patio in the stable area has a breathtaking view of the valley below; a big swimming pool and relax area. Besides all these, there are several apartments and other type of constructions of 800 sq. m. The total surface is of 3000 sq. m. The property is surrounded by a courtyard of 5000 sq. m. and 11 hectares of vineyard and olive grove.