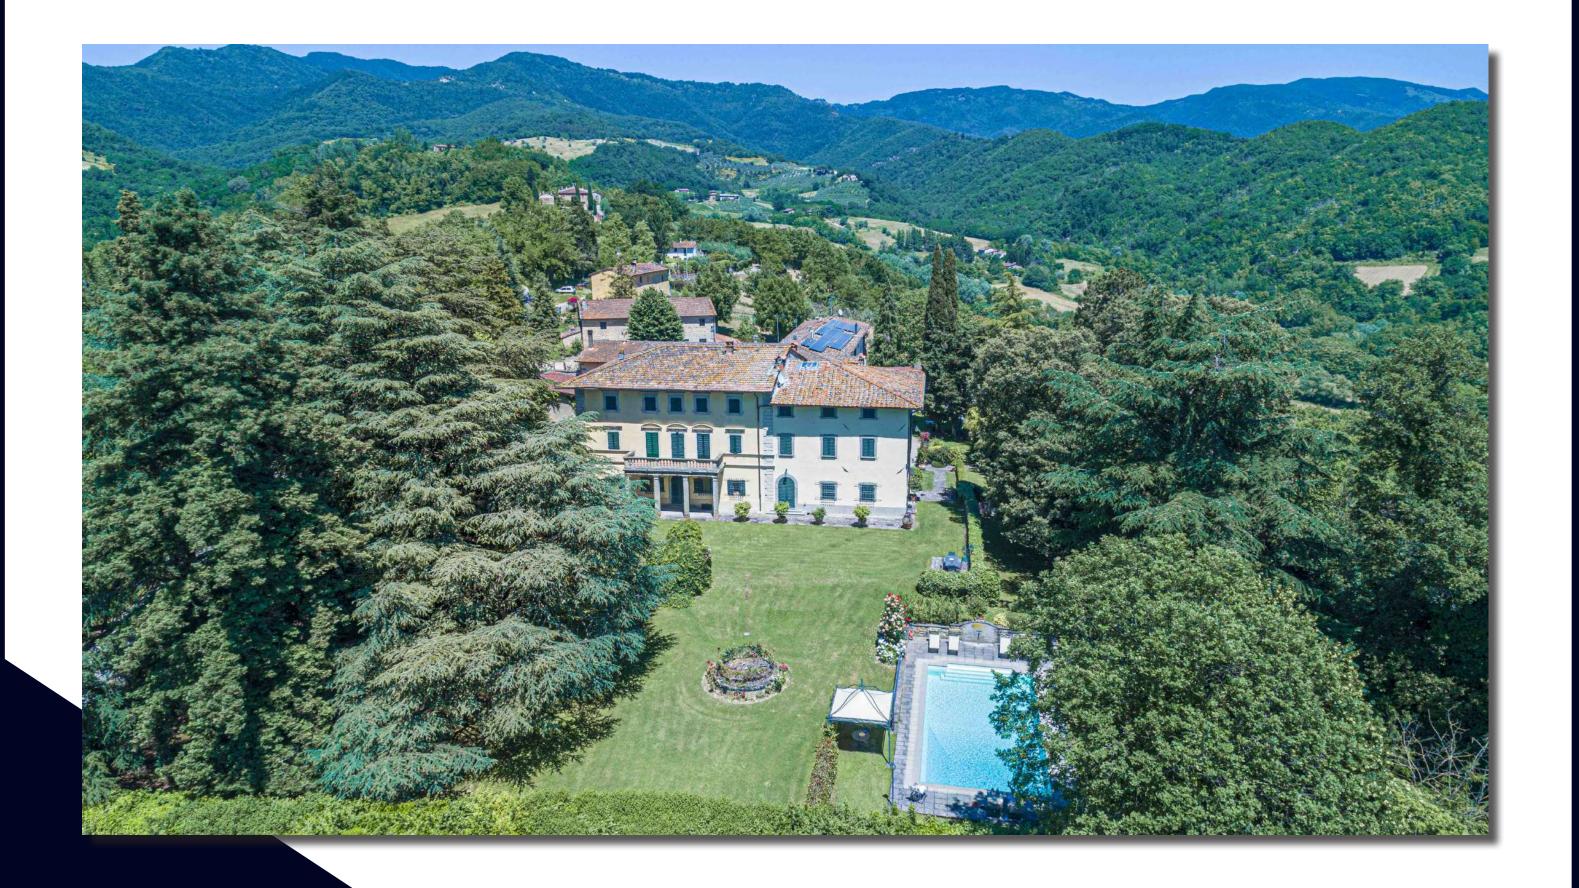

The district of Rostolena of Vicchio, the birthplace of Giotto is located among the hills of Mugello, surrounded by numerous centuries old villas. In this typical country, there is a hamlet surrounded by a park of centuries old cedars, redwoods and oaks. It consists of a main villa of 750 sq. m., divided into two residential units, where, the owner lives at this moment.

Besides, there is an old farm, nowadays, totally renovated but with its original form is used as a Agriresort of 600 sq. m. As for a stone mill inside of the spa, probably, originally there was located a public mill; the cottage dwelling, once hunters' club, is used for a touristic rental; a patio in the stable area has a breathtaking view of the valley below; a big swimming pool and relax area. Besides all these, there are several apartments and other type of constructions of 800 sq. m. The total surface is of 3000 sq. m. The property is surrounded by a courtyard of 5000 sq. m. and 11 hectares of vineyard and olive grove.