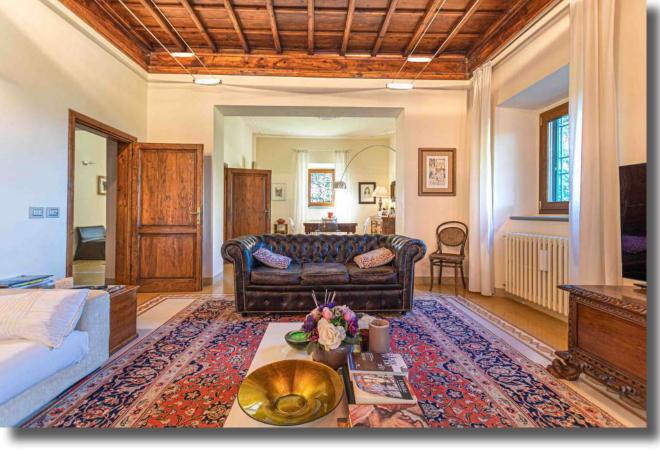

The district of Rostolena of Vicchio, the birthplace of Giotto is located among the hills of Mugello, surrounded by numerous centuries old villas. In this typical country, there is a hamlet surrounded by a park of centuries old cedars, redwoods and oaks. It consists of a main villa of 750 sq. m., divided into two residential units, where, the owner lives at this moment.

Besides, there is an old farm, nowadays, totally renovated but with its original form is used as a Agriresort of 600 sq. m. As for a stone mill inside of the spa, probably, originally there was located a public mill; the cottage dwelling, once hunters' club, is used for a touristic rental; a patio in the stable area has a breathtaking view of the valley below; a big swimming pool and relax area. Besides all these, there are several apartments and other type of constructions of 800 sq. m. The total surface is of 3000 sq. m. The property is surrounded by a courtyard of 5000 sq. m. and 11 hectares of vineyard and olive grove.