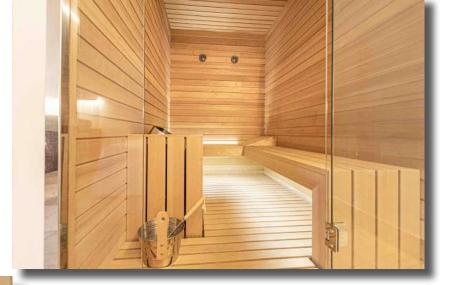

Besides, there is an old farm, nowadays, totally renovated but with its original form is used as a Agriresort of 600 sq. m. As for a stone mill inside of the spa, probably, originally there was located a public mill; the cottage dwelling, once hunters' club, is used for a touristic rental; a patio in the stable area has a breathtaking view of the valley below; a big swimming pool and relax area. Besides all these, there are several apartments and other type of constructions of 800 sq. m. The total surface is of 3000 sq. m. The property is surrounded by a courtyard of 5000 sq. m. and 11 hectares of vineyard and olive grove.

## **DETAILS**

LOCATION: Rostolena, FI TYPOLOGY: Villa

INTERNAL SURFACE: 3.000 sq. m. ESTERNAL SURFACE: 12.600 sq. m.

40 rooms 20 bathrooms

Loft
Cellar
Swimming pool
Spa

Garden
Vineyard
Olive grove