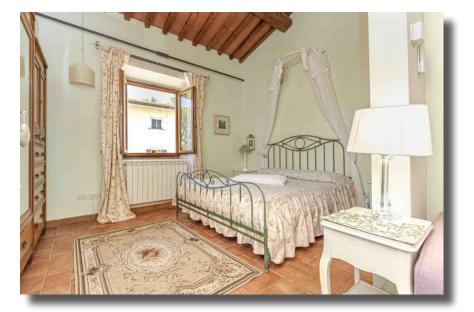

The district of Rostolena of Vicchio, the birthplace of Giotto is located among the hills of Mugello, surrounded by numerous centuries old villas. In this typical country, there is a hamlet surrounded by a park of centuries old cedars, redwoods and oaks. It consists of a main villa of 750 sq. m., divided into two residential units, where, the owner lives at this moment.

Besides, there is an old farm, nowadays, totally renovated but with its original form is used as a Agriresort of 600 sq. m. As for a stone mill inside of the spa, probably, originally there was located a public mill; the cottage dwelling, once hunters' club, is used for a touristic rental; a patio in the stable area has a breathtaking view of the valley below; a big swimming pool and relax area. Besides all these, there are several apartments and other type of constructions of 800 sq. m. The total surface is of 3000 sq. m. The property is surrounded by a courtyard of 5000 sq. m. and 11 hectares of vineyard and olive grove.