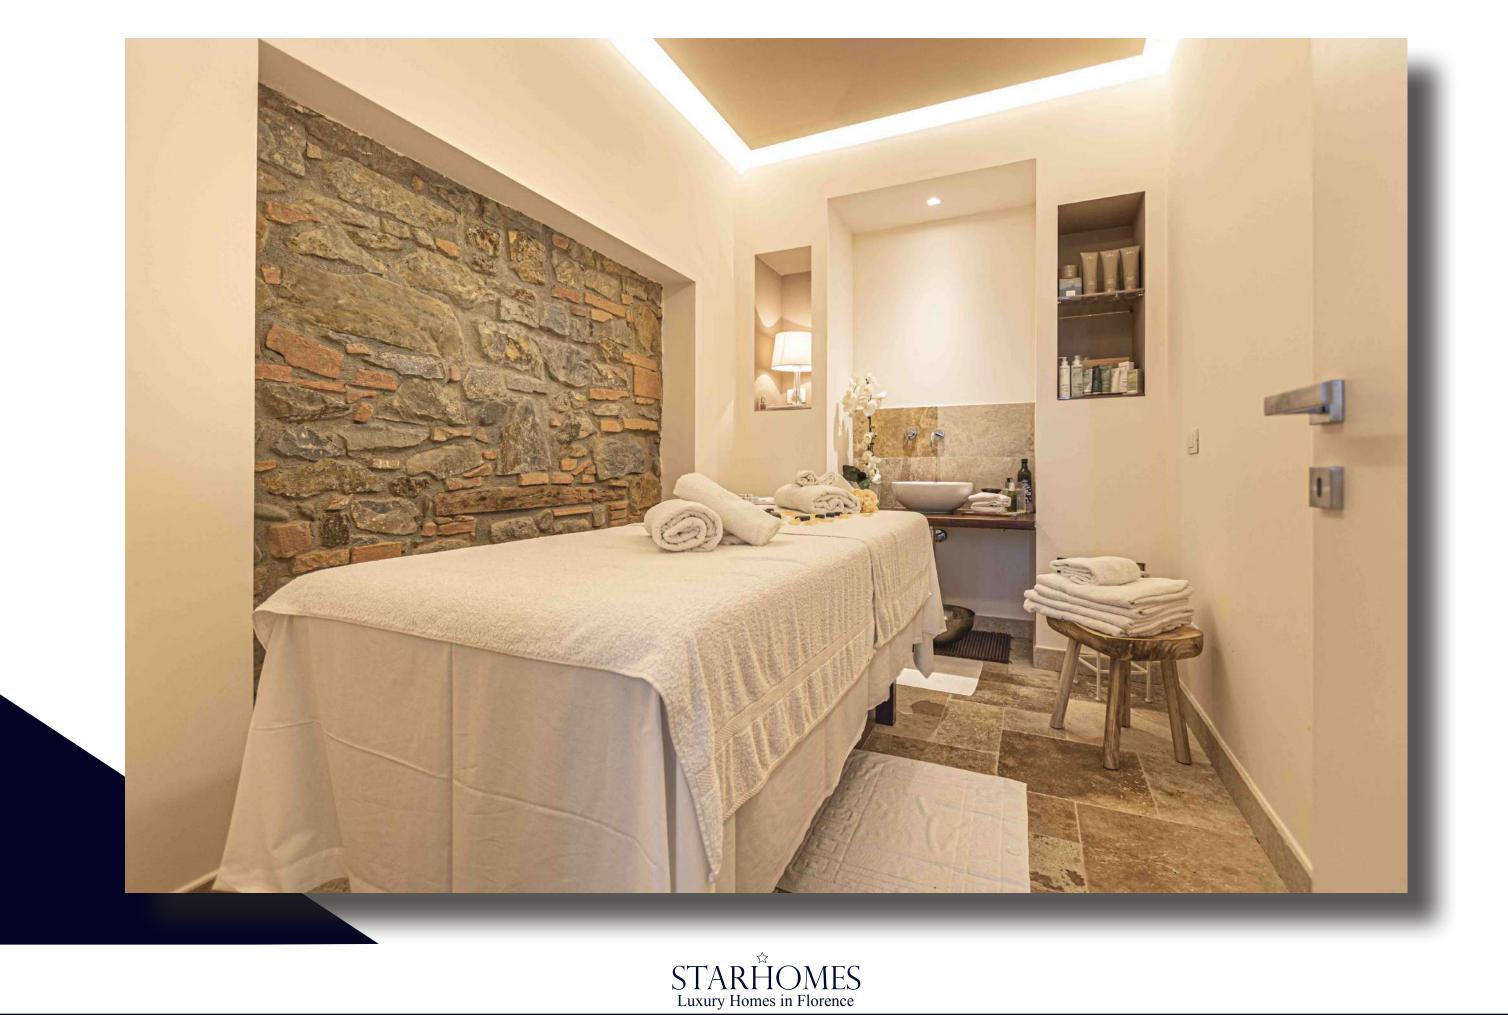

Besides, there is an old farm, nowadays, totally renovated but with its original form is used as a Agriresort of 600 sq. m. As for a stone mill inside of the spa, probably, originally there was located a public mill; the cottage dwelling, once hunters' club, is used for a touristic rental; a patio in the stable area has a breathtaking view of the valley below; a big swimming pool and relax area. Besides all these, there are several apartments and other type of constructions of 800 sq. m. The total surface is of 3000 sq. m. The property is surrounded by a courtyard of 5000 sq. m. and 11 hectares of vineyard and olive grove.

## **DETAILS**

LOCATION: Rostolena, FI TYPOLOGY: Villa

INTERNAL SURFACE: 3.000 sq. m. ESTERNAL SURFACE: 12.600 sq. m.

40 rooms 20 bathrooms

Loft
Cellar
Swimming pool
Spa

Garden
Vineyard
Olive grove