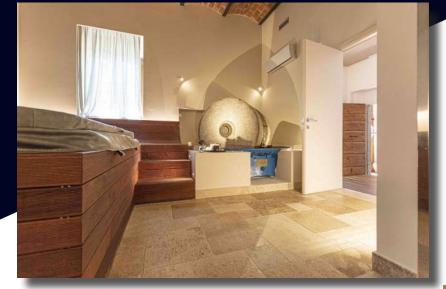

Besides, there is an old farm, nowadays, totally renovated but with its original form is used as a Agriresort of 600 sq. m. As for a stone mill inside of the spa, probably, originally there was located a public mill; the cottage dwelling, once hunters' club, is used for a touristic rental; a patio in the stable area has a breathtaking view of the valley below; a big swimming pool and relax area. Besides all these, there are several apartments and other type of constructions of 800 sq. m. The total surface is of 3000 sq. m. The property is surrounded by a courtyard of 5000 sq. m. and 11 hectares of vineyard and olive grove.