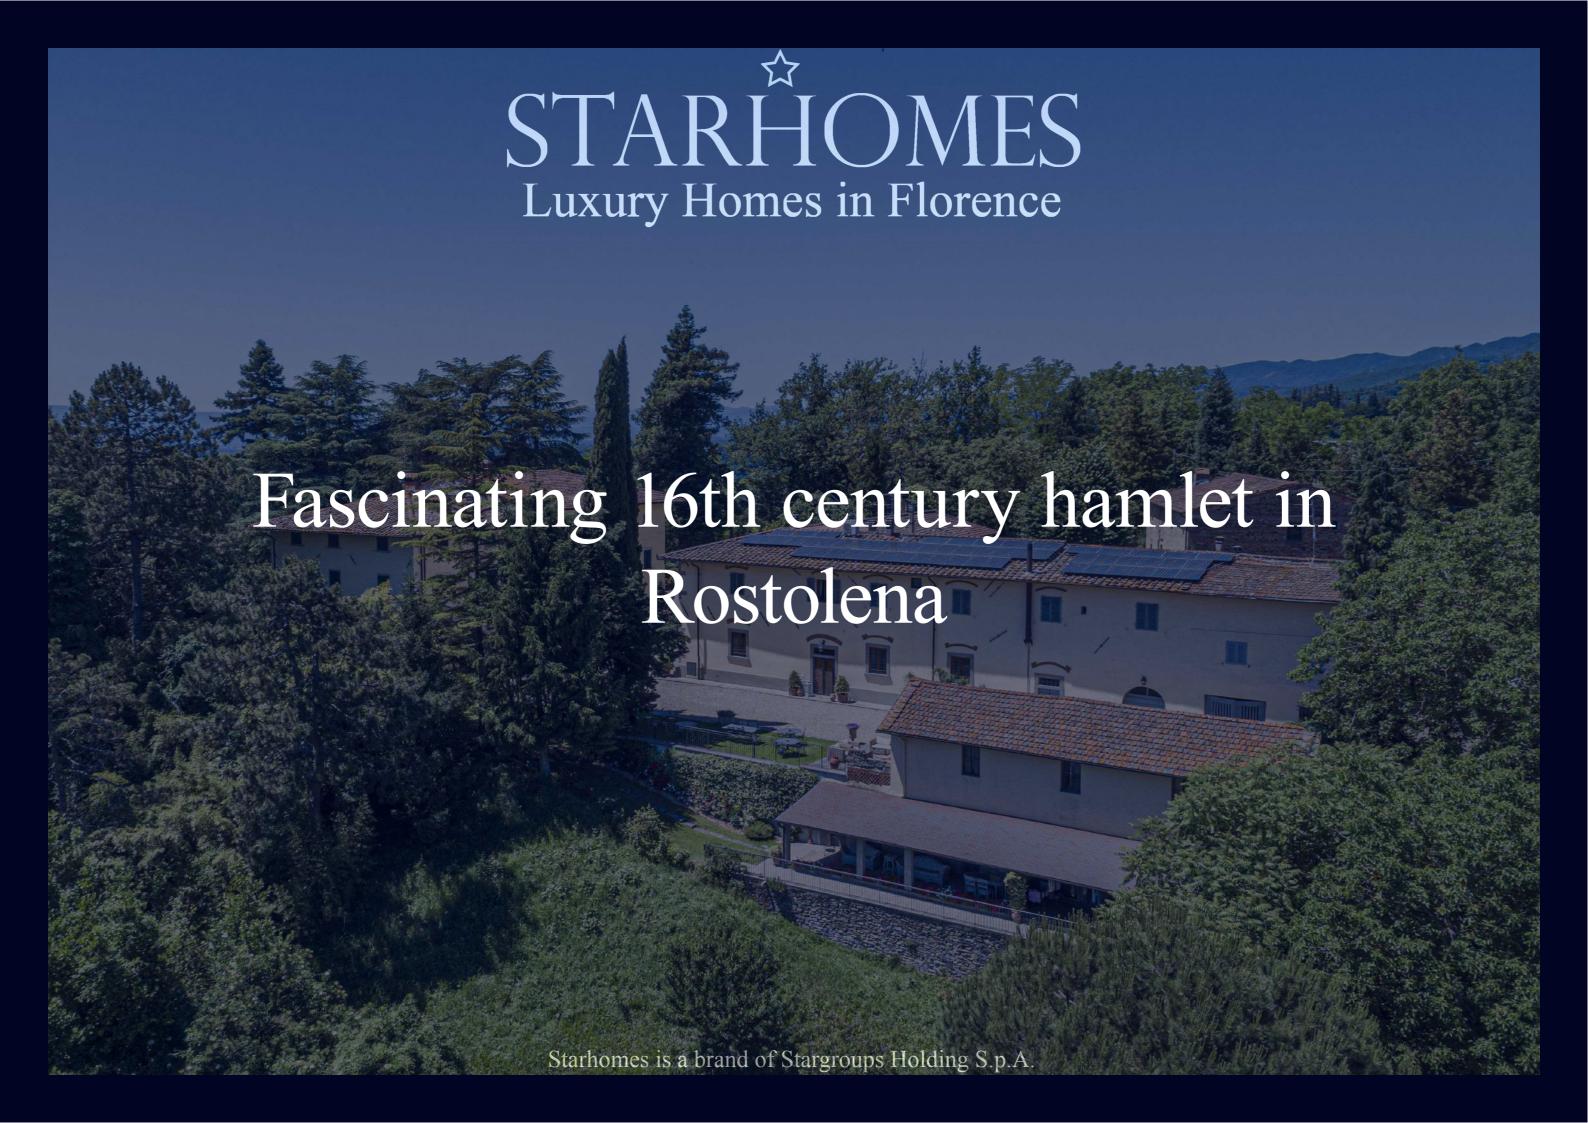

The district of Rostolena of Vicchio, the birthplace of Giotto is located among the hills of Mugello, surrounded by numerous centuries old villas. In this typical country, there is a hamlet surrounded by a park of centuries old cedars, redwoods and oaks. It consists of a main villa of 750 sq. m., divided into two residential units, where, the owner lives at this moment.

Besides, there is an old farm, nowadays, totally renovated but with its original form is used as a Agriresort of 600 sq. m. As for a stone mill inside of the spa, probably, originally there was located a public mill; the cottage dwelling, once hunters' club, is used for a touristic rental; a patio in the stable area has a breathtaking view of the valley below; a big swimming pool and relax area. Besides all these, there are several apartments and other type of constructions of 800 sq. m. The total surface is of 3000 sq. m. The property is surrounded by a courtyard of 5000 sq. m. and 11 hectares of vineyard and olive grove.