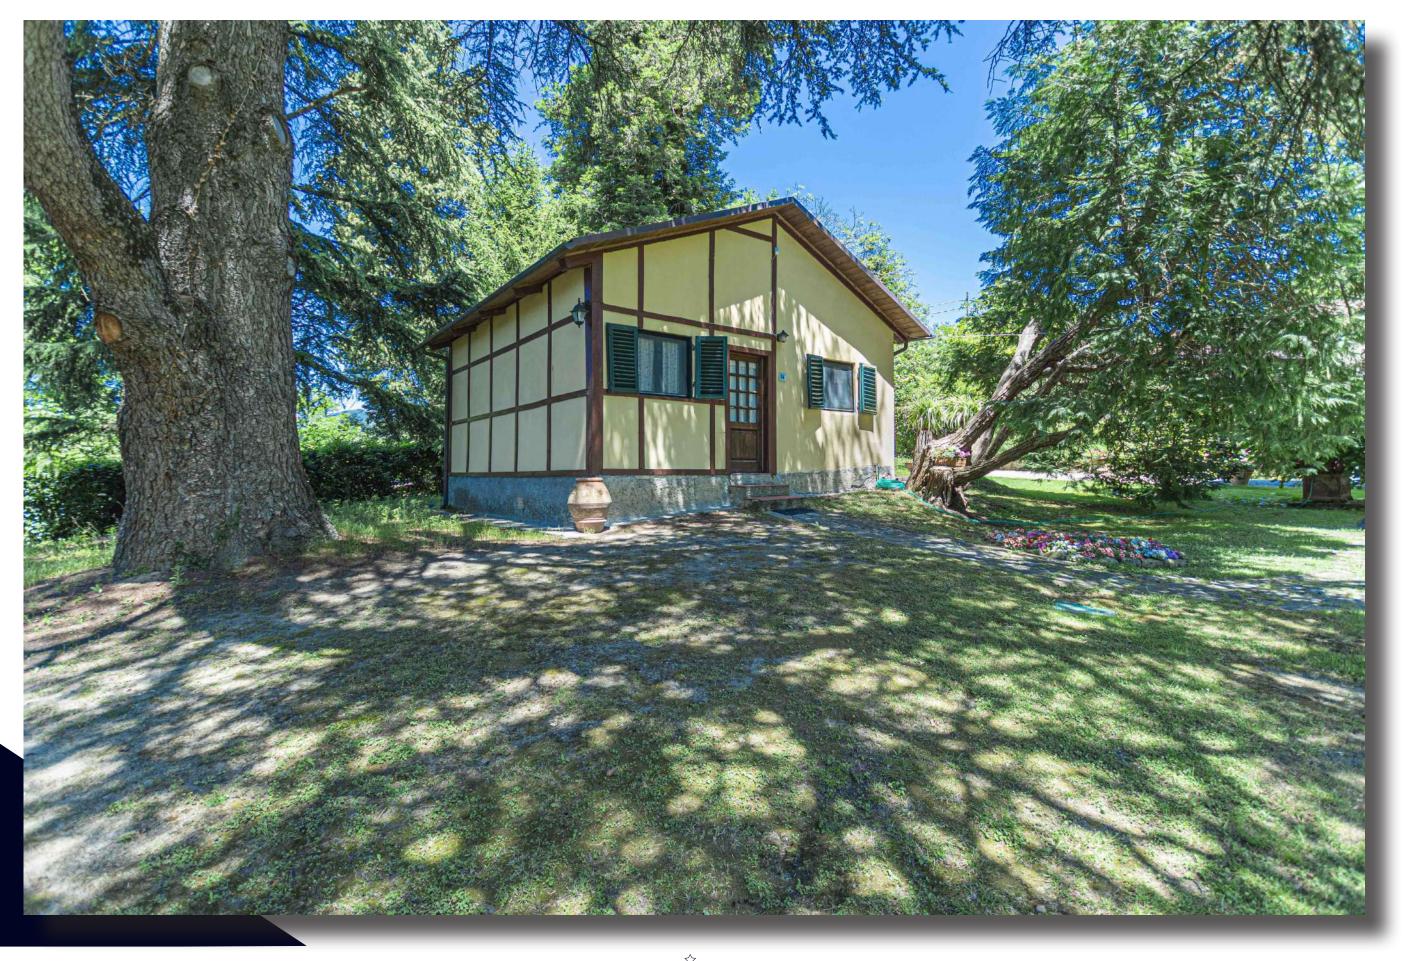

Besides, there is an old farm, nowadays, totally renovated but with its original form is used as a Agriresort of 600 sq. m. As for a stone mill inside of the spa, probably, originally there was located a public mill; the cottage dwelling, once hunters' club, is used for a touristic rental; a patio in the stable area has a breathtaking view of the valley below; a big swimming pool and relax area. Besides all these, there are several apartments and other type of constructions of 800 sq. m. The total surface is of 3000 sq. m. The property is surrounded by a courtyard of 5000 sq. m. and 11 hectares of vineyard and olive grove.