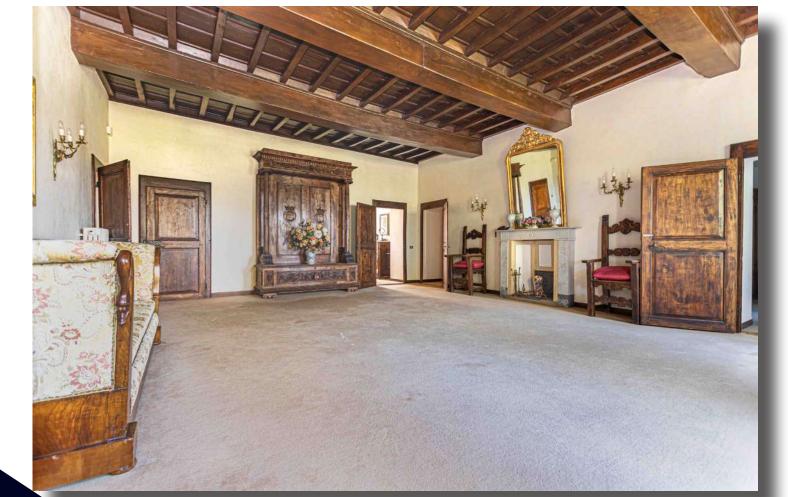

The district of Rostolena of Vicchio, the birthplace of Giotto is located among the hills of Mugello, surrounded by numerous centuries old villas. In this typical country, there is a hamlet surrounded by a park of centuries old cedars, redwoods and oaks. It consists of a main villa of 750 sq. m., divided into two residential units, where, the owner lives at this moment.

## **DETAILS**

LOCATION: Rostolena, FI TYPOLOGY: Villa

INTERNAL SURFACE: 3.000 sq. m. ESTERNAL SURFACE: 12.600 sq. m.

40 rooms 20 bathrooms

Loft
Cellar
Swimming pool
Spa

Garden
Vineyard
Olive grove