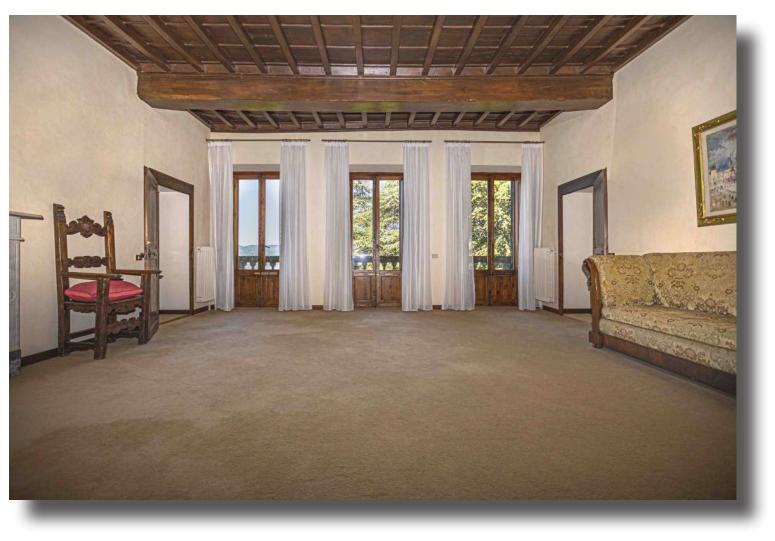

The district of Rostolena of Vicchio, the birthplace of Giotto is located among the hills of Mugello, surrounded by numerous centuries old villas. In this typical country, there is a hamlet surrounded by a park of centuries old cedars, redwoods and oaks. It consists of a main villa of 750 sq. m., divided into two residential units, where, the owner lives at this moment.

Besides, there is an old farm, nowadays, totally renovated but with its original form is used as a Agriresort of 600 sq. m. As for a stone mill inside of the spa, probably, originally there was located a public mill; the cottage dwelling, once hunters' club, is used for a touristic rental; a patio in the stable area has a breathtaking view of the valley below; a big swimming pool and relax area. Besides all these, there are several apartments and other type of constructions of 800 sq. m. The total surface is of 3000 sq. m. The property is surrounded by a courtyard of 5000 sq. m. and 11 hectares of vineyard and olive grove.