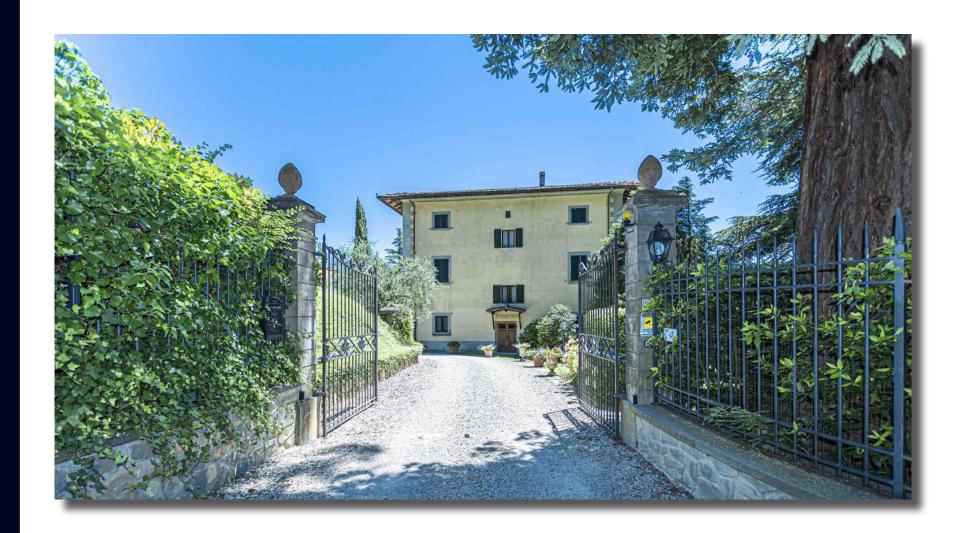

The district of Rostolena of Vicchio, the birthplace of Giotto is located among the hills of Mugello, surrounded by numerous centuries old villas. In this typical country, there is a hamlet surrounded by a park of centuries old cedars, redwoods and oaks. It consists of a main villa of 750 sq. m., divided into two residential units, where, the owner lives at this moment.