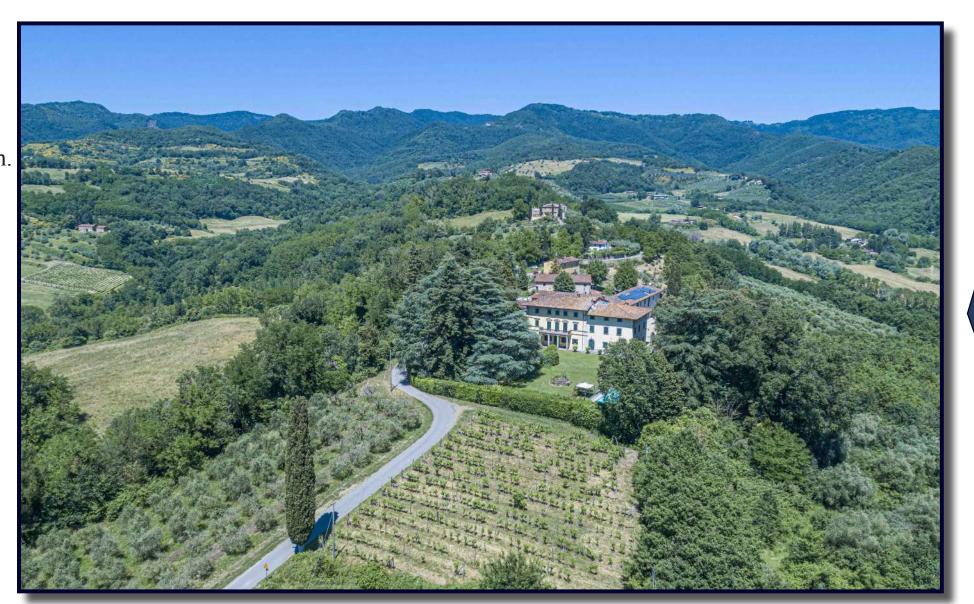

The district of Rostolena of Vicchio, the birthplace of Giotto is located among the hills of Mugello, surrounded by numerous centuries old villas. In this typical country, there is a hamlet surrounded by a park of centuries old cedars, redwoods and oaks. It consists of a main villa of 750 sq. m., divided into two residential units, where, the owner lives at this moment.

Besides, there is an old farm, nowadays, totally renovated but with its original form is used as a Agriresort of 600 sq. m. As for a stone mill inside of the spa, probably, originally there was located a public mill; the cottage dwelling, once hunters' club, is used for a touristic rental; a patio in the stable area has a breathtaking view of the valley below; a big swimming pool and relax area. Besides all these, there are several apartments and other type of constructions of 800 sq. m. The total surface is of 3000 sq. m. The property is surrounded by a courtyard of 5000 sq. m. and 11 hectares of vineyard and olive grove.