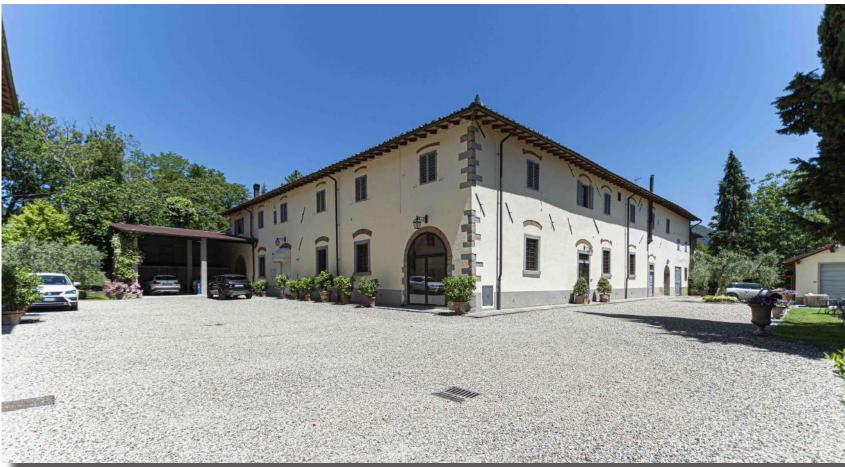

The district of Rostolena of Vicchio, the birthplace of Giotto is located among the hills of Mugello, surrounded by numerous centuries old villas. In this typical country, there is a hamlet surrounded by a park of centuries old cedars, redwoods and oaks. It consists of a main villa of 750 sq. m., divided into two residential units, where, the owner lives at this moment.

Besides, there is an old farm, nowadays, totally renovated but with its original form is used as a Agriresort of 600 sq. m. As for a stone mill inside of the spa, probably, originally there was located a public mill; the cottage dwelling, once hunters' club, is used for a touristic rental; a patio in the stable area has a breathtaking view of the valley below; a big swimming pool and relax area. Besides all these, there are several apartments and other type of constructions of 800 sq. m. The total surface is of 3000 sq. m. The property is surrounded by a courtyard of 5000 sq. m. and 11 hectares of vineyard and olive grove.