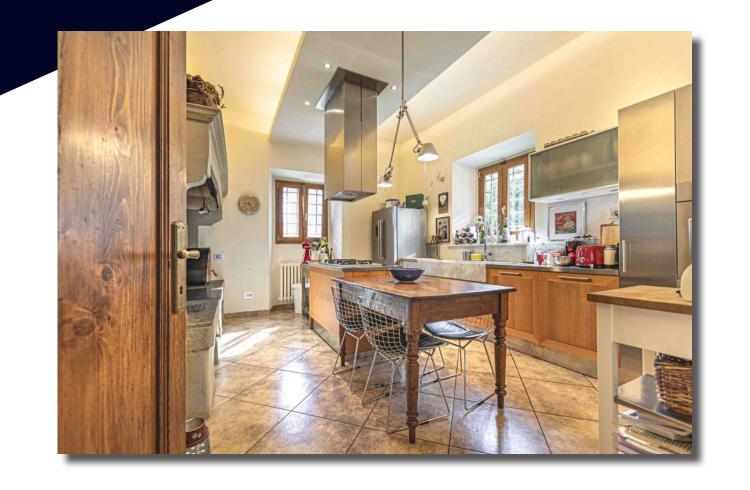

The district of Rostolena of Vicchio, the birthplace of Giotto is located among the hills of Mugello, surrounded by numerous centuries old villas. In this typical country, there is a hamlet surrounded by a park of centuries old cedars, redwoods and oaks. It consists of a main villa of 750 sq. m., divided into two residential units, where, the owner lives at this moment.

Besides, there is an old farm, nowadays, totally renovated but with its original form is used as a Agriresort of 600 sq. m. As for a stone mill inside of the spa, probably, originally there was located a public mill; the cottage dwelling, once hunters' club, is used for a touristic rental; a patio in the stable area has a breathtaking view of the valley below; a big swimming pool and relax area. Besides all these, there are several apartments and other type of constructions of 800 sq. m. The total surface is of 3000 sq. m. The property is surrounded by a courtyard of 5000 sq. m. and 11 hectares of vineyard and olive grove.