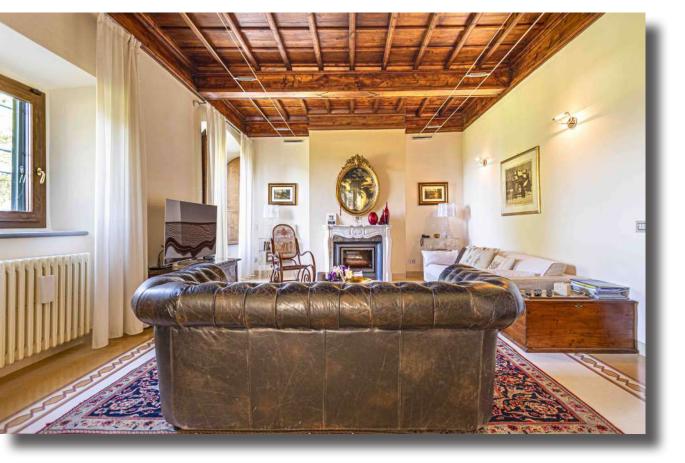

The district of Rostolena of Vicchio, the birthplace of Giotto is located among the hills of Mugello, surrounded by numerous centuries old villas. In this typical country, there is a hamlet surrounded by a park of centuries old cedars, redwoods and oaks. It consists of a main villa of 750 sq. m., divided into two residential units, where, the owner lives at this moment.

Besides, there is an old farm, nowadays, totally renovated but with its original form is used as a Agriresort of 600 sq. m. As for a stone mill inside of the spa, probably, originally there was located a public mill; the cottage dwelling, once hunters' club, is used for a touristic rental; a patio in the stable area has a breathtaking view of the valley below; a big swimming pool and relax area. Besides all these, there are several apartments and other type of constructions of 800 sq. m. The total surface is of 3000 sq. m. The property is surrounded by a courtyard of 5000 sq. m. and 11 hectares of vineyard and olive grove.