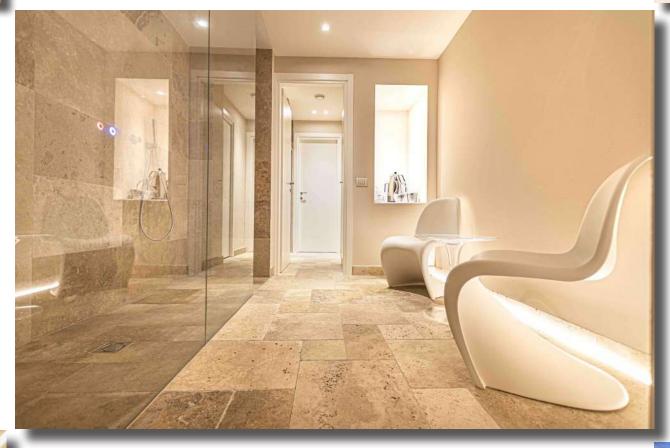

Besides, there is an old farm, nowadays, totally renovated but with its original form is used as a Agriresort of 600 sq. m. As for a stone mill inside of the spa, probably, originally there was located a public mill; the cottage dwelling, once hunters' club, is used for a touristic rental; a patio in the stable area has a breathtaking view of the valley below; a big swimming pool and relax area. Besides all these, there are several apartments and other type of constructions of 800 sq. m. The total surface is of 3000 sq. m. The property is surrounded by a courtyard of 5000 sq. m. and 11 hectares of vineyard and olive grove.

## **DETAILS**

LOCATION: Rostolena, FI TYPOLOGY: Villa

INTERNAL SURFACE: 3.000 sq. m. ESTERNAL SURFACE: 12.600 sq. m.

40 rooms 20 bathrooms

Loft
Cellar
Swimming pool
Spa

Garden
Vineyard
Olive grove