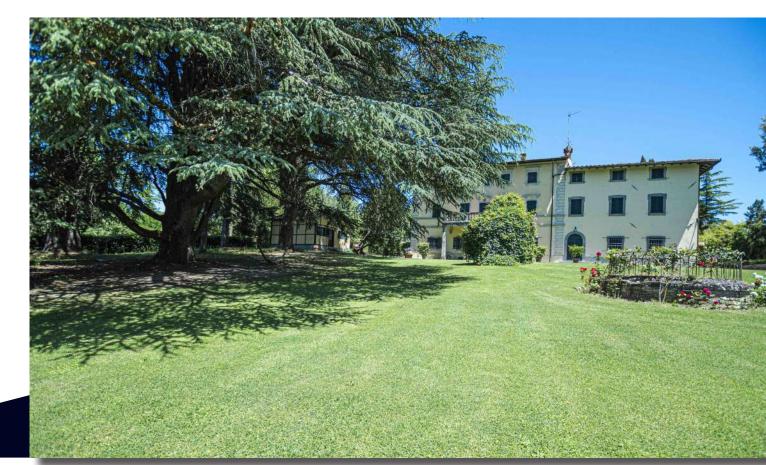

The district of Rostolena of Vicchio, the birthplace of Giotto is located among the hills of Mugello, surrounded by numerous centuries old villas. In this typical country, there is a hamlet surrounded by a park of centuries old cedars, redwoods and oaks. It consists of a main villa of 750 sq. m., divided into two residential units, where, the owner lives at this moment.

Besides, there is an old farm, nowadays, totally renovated but with its original form is used as a Agriresort of 600 sq. m. As for a stone mill inside of the spa, probably, originally there was located a public mill; the cottage dwelling, once hunters' club, is used for a touristic rental; a patio in the stable area has a breathtaking view of the valley below; a big swimming pool and relax area. Besides all these, there are several apartments and other type of constructions of 800 sq. m. The total surface is of 3000 sq. m. The property is surrounded by a courtyard of 5000 sq. m. and 11 hectares of vineyard and olive grove.