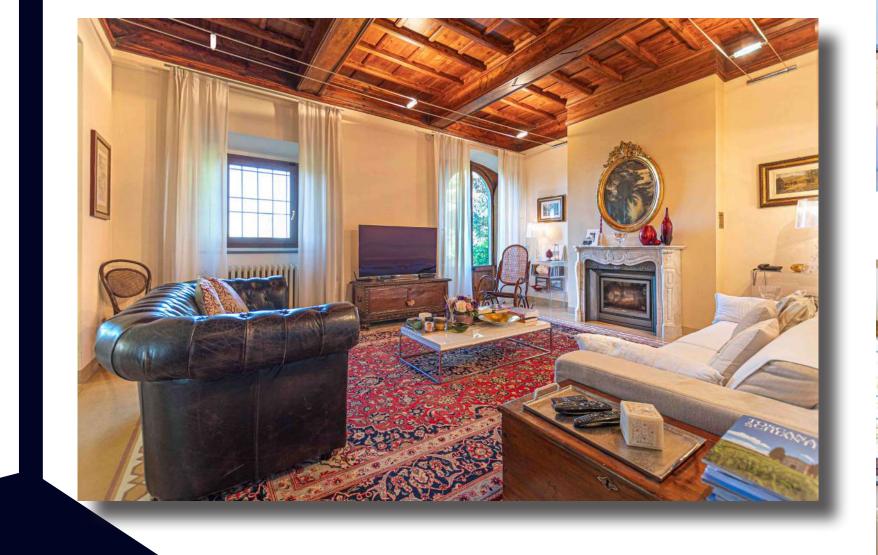

The district of Rostolena of Vicchio, the birthplace of Giotto is located among the hills of Mugello, surrounded by numerous centuries old villas. In this typical country, there is a hamlet surrounded by a park of centuries old cedars, redwoods and oaks. It consists of a main villa of 750 sq. m., divided into two residential units, where, the owner lives at this moment.

Besides, there is an old farm, nowadays, totally renovated but with its original form is used as a Agriresort of 600 sq. m. As for a stone mill inside of the spa, probably, originally there was located a public mill; the cottage dwelling, once hunters' club, is used for a touristic rental; a patio in the stable area has a breathtaking view of the valley below; a big swimming pool and relax area. Besides all these, there are several apartments and other type of constructions of 800 sq. m. The total surface is of 3000 sq. m. The property is surrounded by a courtyard of 5000 sq. m. and 11 hectares of vineyard and olive grove.