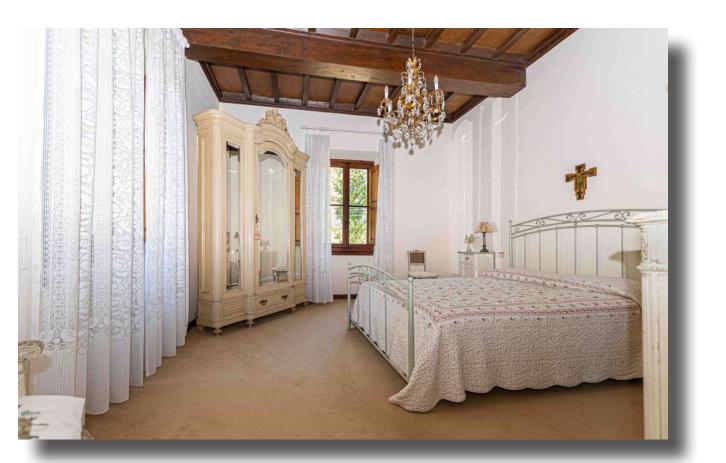

The district of Rostolena of Vicchio, the birthplace of Giotto is located among the hills of Mugello, surrounded by numerous centuries old villas. In this typical country, there is a hamlet surrounded by a park of centuries old cedars, redwoods and oaks. It consists of a main villa of 750 sq. m., divided into two residential units, where, the owner lives at this moment.

Besides, there is an old farm, nowadays, totally renovated but with its original form is used as a Agriresort of 600 sq. m. As for a stone mill inside of the spa, probably, originally there was located a public mill; the cottage dwelling, once hunters' club, is used for a touristic rental; a patio in the stable area has a breathtaking view of the valley below; a big swimming pool and relax area. Besides all these, there are several apartments and other type of constructions of 800 sq. m. The total surface is of 3000 sq. m. The property is surrounded by a courtyard of 5000 sq. m. and 11 hectares of vineyard and olive grove.