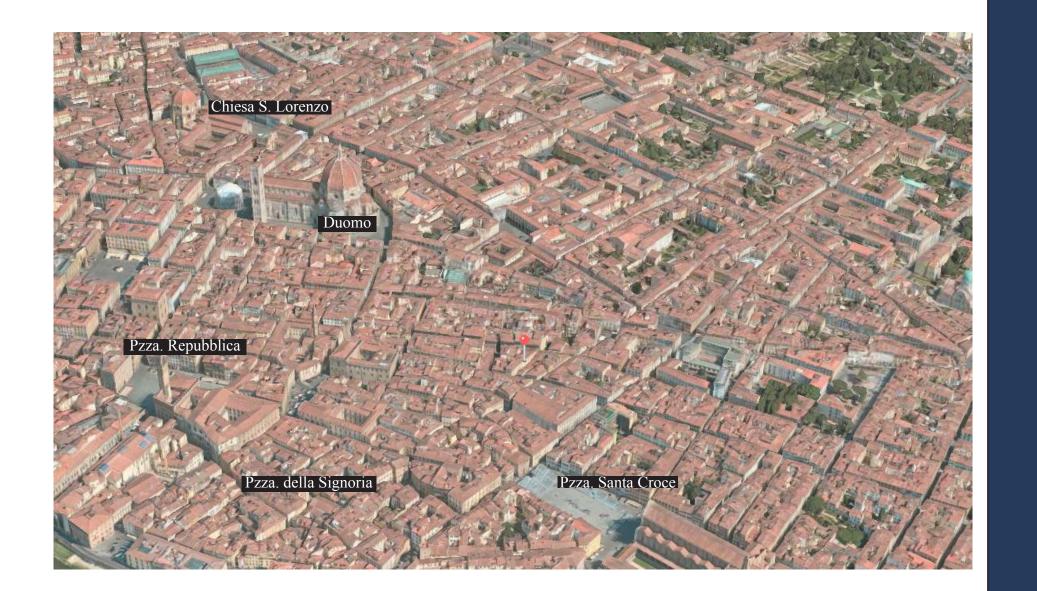

LOCATION: Florence, Ghibellina zone

TYPOLOGY: Apartment

INTERNAL SURFACE: 65 sq. m.

Living area
Kitchen
2 bedrooms
1 bathroom

Balcony

Position

GHIBELLINA ZONE FLORENCE, ITALY

Piazza della Signoria, 4 Firenze Tel. +39 055 2382944 info@starhomes.it