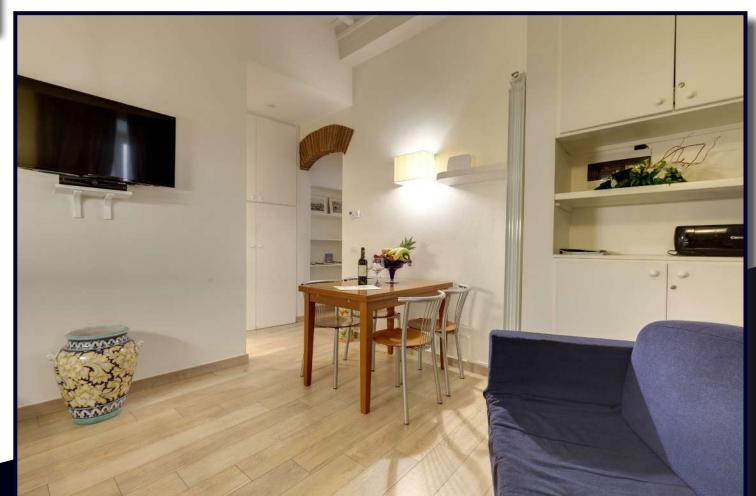

Starhomes is a brand of Stargroups Holding S.p.A.

BATHROOM/S

INTERIOR SURFACE

**()** sq. m. EXTERIOR SURFACE

In the Via Pandolfini area, is located on the first floor of a XVIII century building, prestigious apartment, totally renovated. It consist of a zona living with kitchenette, bathroom, and two bedrooms, there are also a balcony with view to the Bargello Museum and around zone.

LOCATION: Florence, Ghibellina zone

TYPOLOGY: Apartment

INTERNAL SURFACE: 65 sq. m.

Living area
Kitchen
2 bedrooms
1 bathroom

Balcony

Position

GHIBELLINA ZONE FLORENCE, ITALY

Piazza della Signoria, 4 Firenze Tel. +39 055 2382944 info@starhomes.it