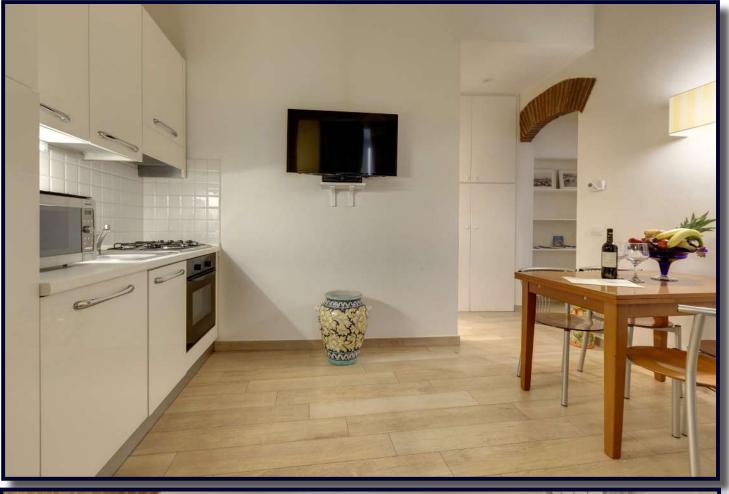

Starhomes is a brand of Stargroups Holding S.p.A.

BATHROOM/S

INTERIOR SURFACE

**()** sq. m. EXTERIOR SURFACE

In the Via Pandolfini area, is located on the first floor of a XVIII century building, prestigious apartment, totally renovated. It consist of a zona living with kitchenette, bathroom, and two bedrooms, there are also a balcony with view to the Bargello Museum and around zone.

LOCATION: Florence, Ghibellina zone

TYPOLOGY: Apartment

INTERNAL SURFACE: 65 sq. m.

Living area
Kitchen
2 bedrooms
1 bathroom

Balcony

Position

GHIBELLINA ZONE FLORENCE, ITALY

Piazza della Signoria, 4 Firenze Tel. +39 055 2382944 info@starhomes.it