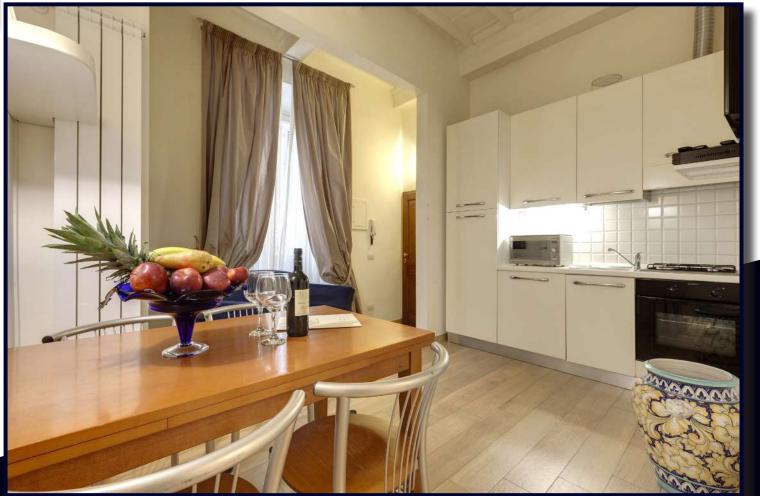

Starhomes is a brand of Stargroups Holding S.p.A.

BATHROOM/S

INTERIOR SURFACE

**()** sq. m. EXTERIOR SURFACE

In the Via Pandolfini area, is located on the first floor of a XVIII century building, prestigious apartment, totally renovated. It consist of a zona living with kitchenette, bathroom, and two bedrooms, there are also a balcony with view to the Bargello Museum and around zone.

LOCATION: Florence, Ghibellina zone

TYPOLOGY: Apartment

INTERNAL SURFACE: 65 sq. m.

Living area
Kitchen
2 bedrooms
1 bathroom

Balcony

Position

GHIBELLINA ZONE FLORENCE, ITALY

Piazza della Signoria, 4 Firenze Tel. +39 055 2382944 info@starhomes.it