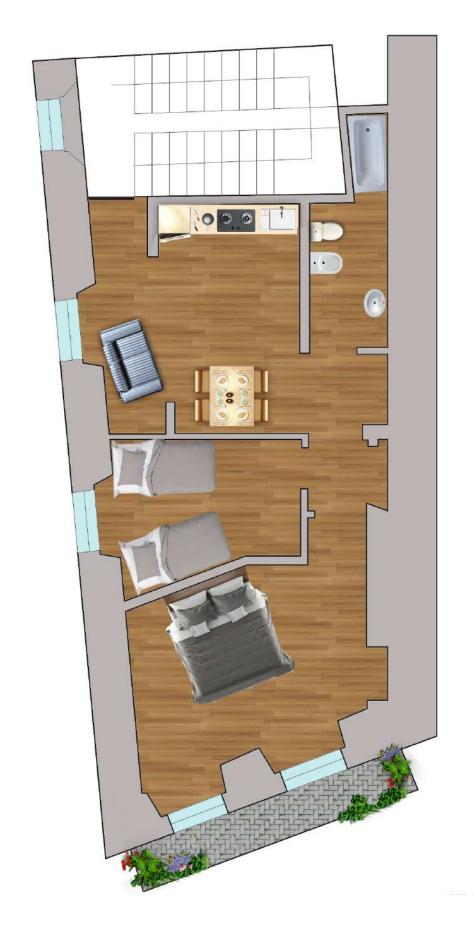

Starhomes is a brand of Stargroups Holding S.p.A.

BATHROOM/S

INTERIOR SURFACE

**()** sq. m. EXTERIOR SURFACE

In the Via Pandolfini area, is located on the first floor of a XVIII century building, prestigious apartment, totally renovated. It consist of a zona living with kitchenette, bathroom, and two bedrooms, there are also a balcony with view to the Bargello Museum and around zone.

LOCATION: Florence, Ghibellina zone

TYPOLOGY: Apartment

INTERNAL SURFACE: 65 sq. m.

Living area
Kitchen
2 bedrooms
1 bathroom

Balcony

Position

GHIBELLINA ZONE FLORENCE, ITALY

Piazza della Signoria, 4 Firenze Tel. +39 055 2382944 info@starhomes.it