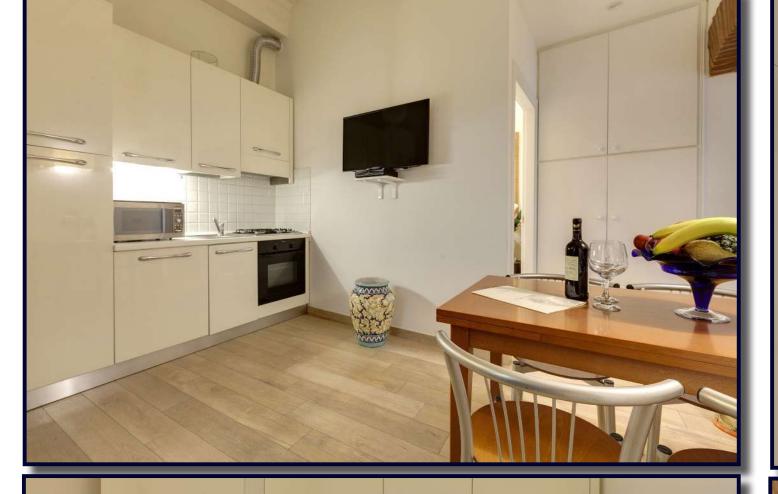

Starhomes is a brand of Stargroups Holding S.p.A.

BATHROOM/S

INTERIOR SURFACE

**()** sq. m. EXTERIOR SURFACE

In the Via Pandolfini area, is located on the first floor of a XVIII century building, prestigious apartment, totally renovated. It consist of a zona living with kitchenette, bathroom, and two bedrooms, there are also a balcony with view to the Bargello Museum and around zone.

LOCATION: Florence, Ghibellina zone

TYPOLOGY: Apartment

INTERNAL SURFACE: 65 sq. m.

Living area
Kitchen
2 bedrooms
1 bathroom

Balcony

Position

GHIBELLINA ZONE FLORENCE, ITALY

Piazza della Signoria, 4 Firenze Tel. +39 055 2382944 info@starhomes.it