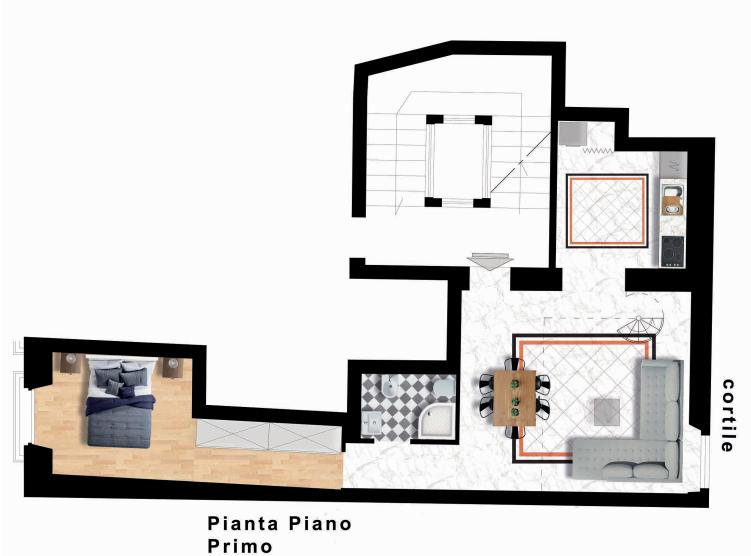

## Plan

Pianta Piano Soppalco

**ZONE:** Duomo, Florence **TYPOLOGY:** Apartment **INTERIOR SURFACE:** 76 sq. m.

Living room
Kitchen
2 bedrooms
small living room or third bedroom
2 bathrooms

Piazza della Signoria, 4 Firenze Tel. +39 055 2382944 info@starhomes.it