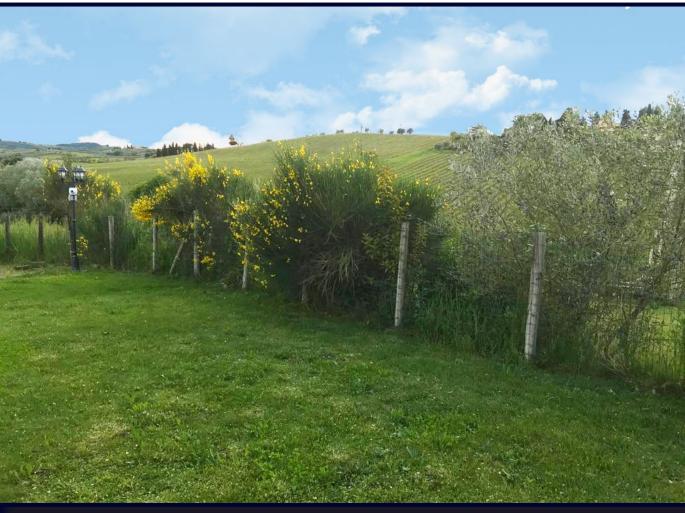

BATHROOM/S

**180 sq. m.**INTERIOR
SURFACE

**2.000sq. m.**EXTERIOR
SURFACE

**540.000,00** PRICE

A wonderful portion of villa on the Malmantile hills. The property opens on two sides with a private garden of 1000 sq. m., furthermore agricultural land of fruit trees of 1000 sq. m. Finely restored, classic apartment in villa of Tuscany taste, with terracotta floors, exposed wooden beams.

On the ground floor huge living room with fireplace, open kitchen, laundry room, and bathroom for the guests.

On the first floor three bedrooms, and bathroom with jacuzzi. The attic of 30 sq. m.

Beautiful view on the panoramic hills of Malmantile. At only 5 km of the Lastra Signa town, surrounded by the green of the olive trees and vineyards. Perfect for families that love lives in harmony with nature.

### MALMANTILE TUSCANY, ITALY

<u>DISTANCE</u> LASTRA A SIGNA: 5KM FLORENCE: 20 KM

Piazza della Signoria, 4 Firenze Tel. +39 055 2382944 info@starhomes.it