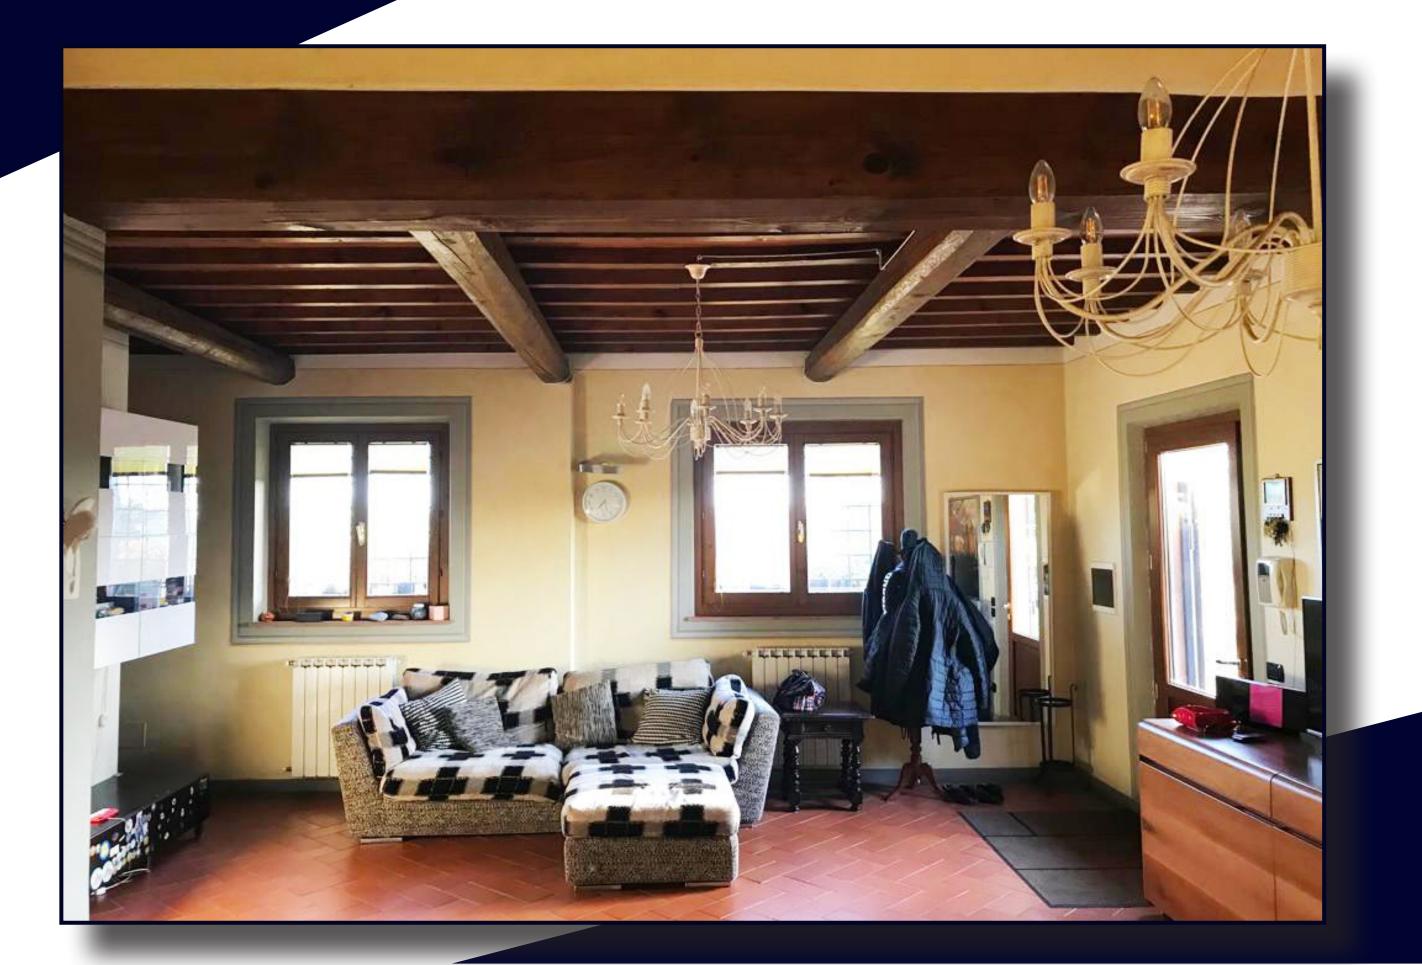

On the ground floor huge living room with fireplace, open kitchen, laundry room, and bathroom for the guests.

On the first floor three bedrooms, and bathroom with jacuzzi. The attic of 30 sq. m.

Beautiful view on the panoramic hills of Malmantile. At only 5 km of the Lastra Signa town, surrounded by the green of the olive trees and vineyards. Perfect for families that love lives in harmony with nature.