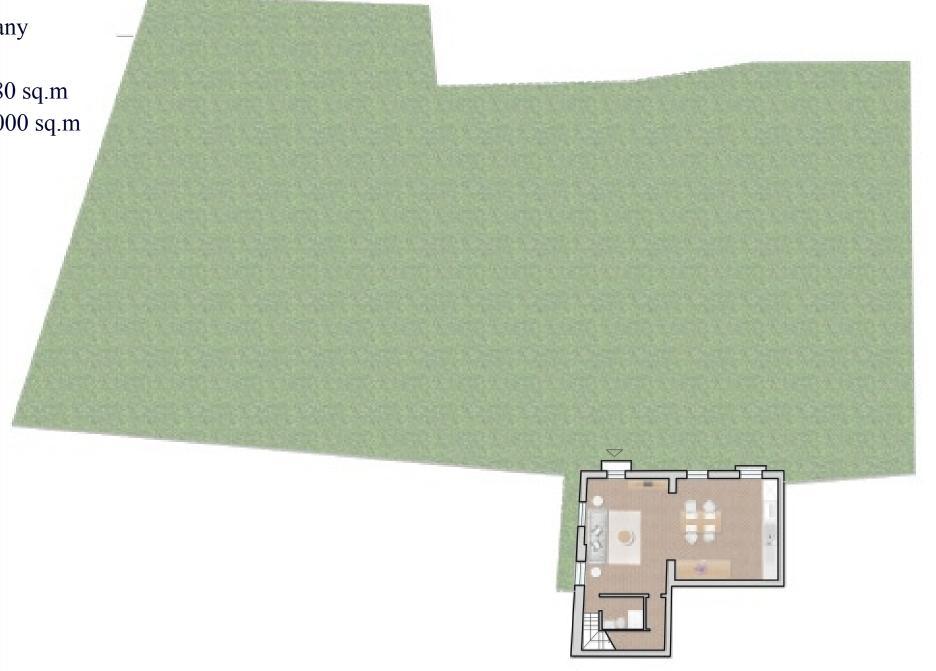

## PLAN

#### PIANO TERRENO

#### **DETAILS**

ZONE: Lastra a Signa, Tuscany

**TYPOLOGY:** Villa

INTERNAL SURFACE: 180 sq.m EXTERNAL SURFACE: 2000 sq.m

Living room with fireplace

Kitchen

Laundry room

2 bathrooms

3 bedrooms

Attic of 30 sq. m.

1000 sq. m. garden 1000 sq m. agricultiral land