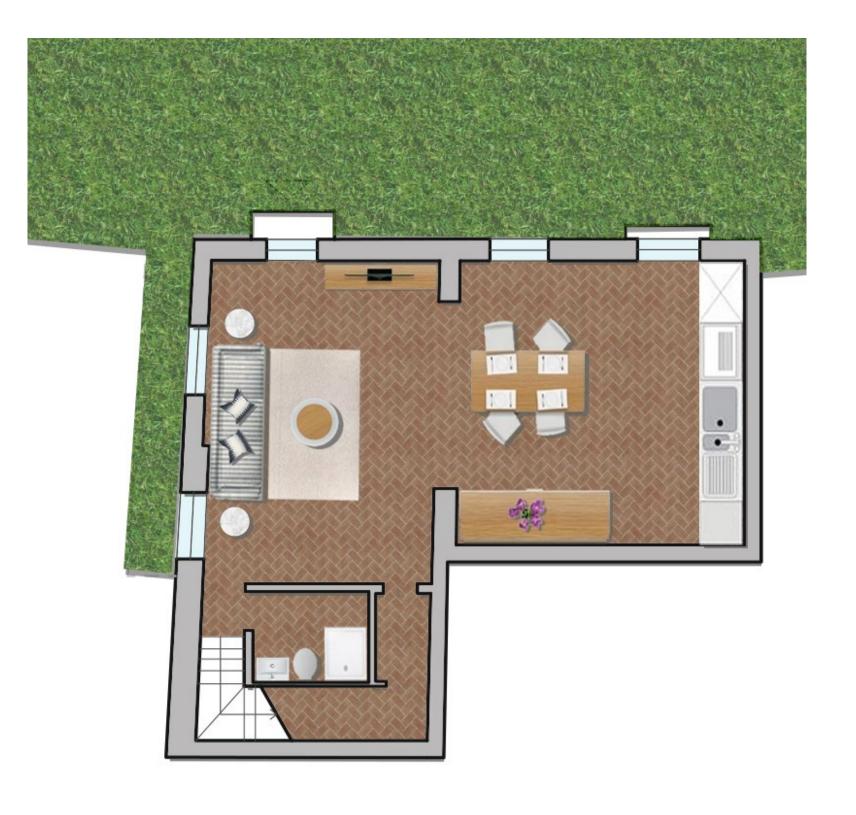

## PLAN

#### PIANO TERRENO

On the ground floor huge living room with fireplace, open kitchen, laundry room, and bathroom for the guests.

On the first floor three bedrooms, and bathroom with jacuzzi. The attic of 30 sq. m.

Beautiful view on the panoramic hills of Malmantile. At only 5 km of the Lastra Signa town, surrounded by the green of the olive trees and vineyards. Perfect for families that love lives in harmony with nature.

#### **DETAILS**

ZONE: Lastra a Signa, Tuscany

**TYPOLOGY:** Villa

INTERNAL SURFACE: 180 sq.m EXTERNAL SURFACE: 2000 sq.m

Living room with fireplace

Kitchen

Laundry room

2 bathrooms