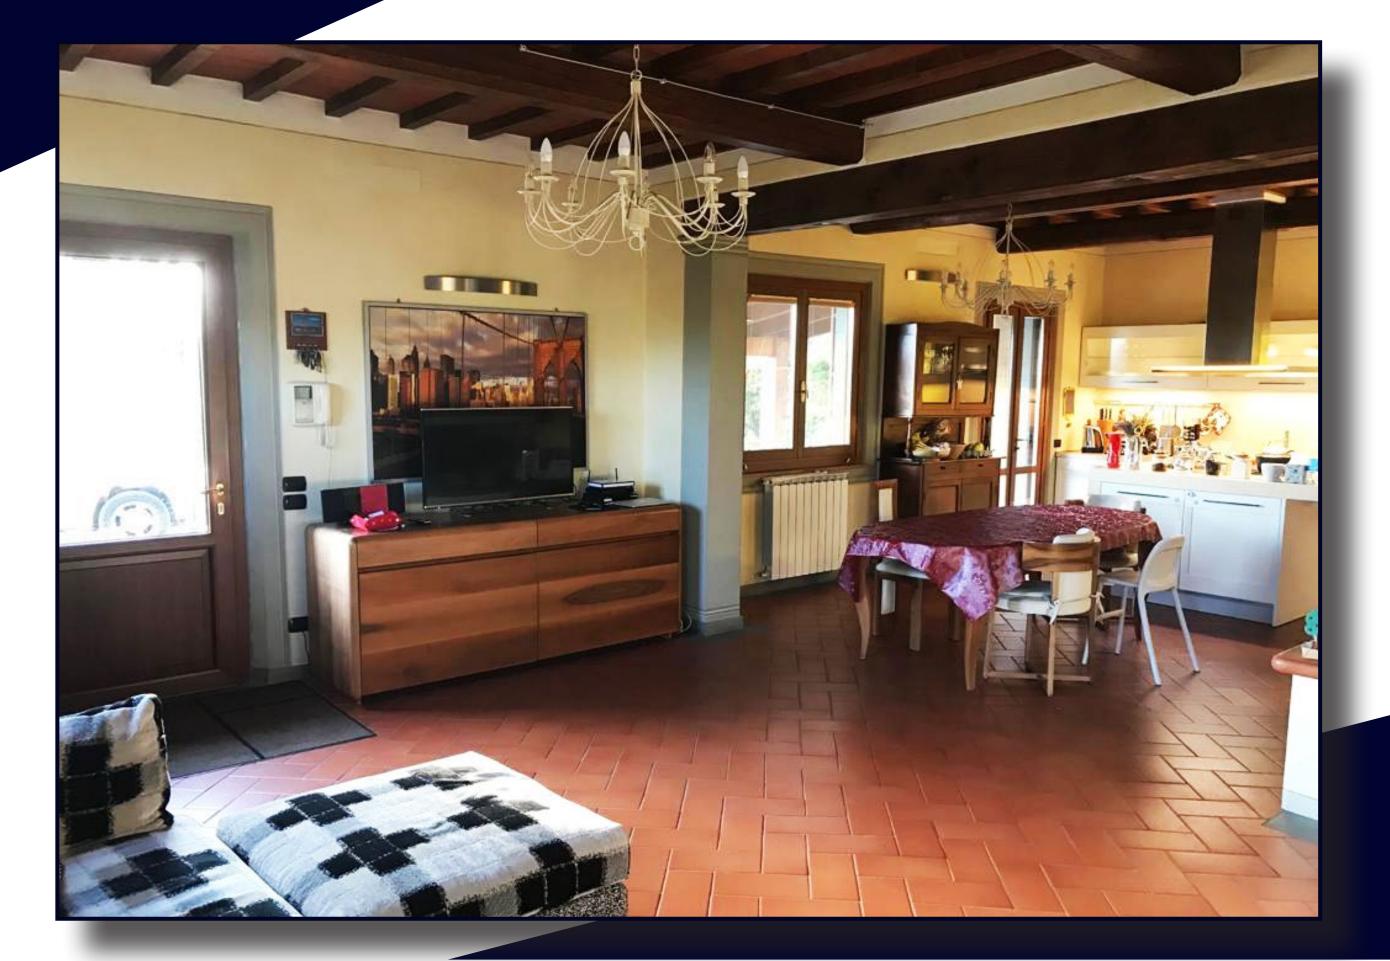

On the ground floor huge living room with fireplace, open kitchen, laundry room, and bathroom for the guests.

On the first floor three bedrooms, and bathroom with jacuzzi. The attic of 30 sq. m.

Beautiful view on the panoramic hills of Malmantile. At only 5 km of the Lastra Signa town, surrounded by the green of the olive trees and vineyards. Perfect for families that love lives in harmony with nature.