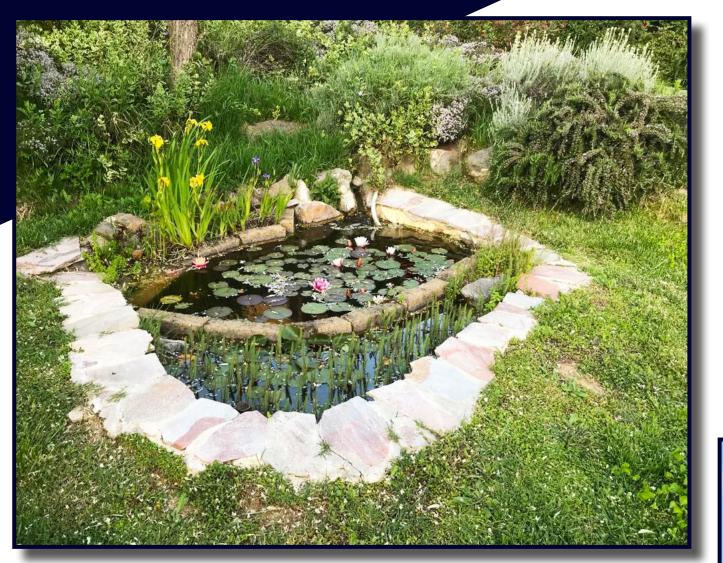

BATHROOM/S

**180 sq. m.**INTERIOR
SURFACE

**2.000sq. m.**EXTERIOR
SURFACE

**540.000,00** PRICE

A wonderful portion of villa on the Malmantile hills. The property opens on two sides with a private garden of 1000 sq. m., furthermore agricultural land of fruit trees of 1000 sq. m. Finely restored, classic apartment in villa of Tuscany taste, with terracotta floors, exposed wooden beams.