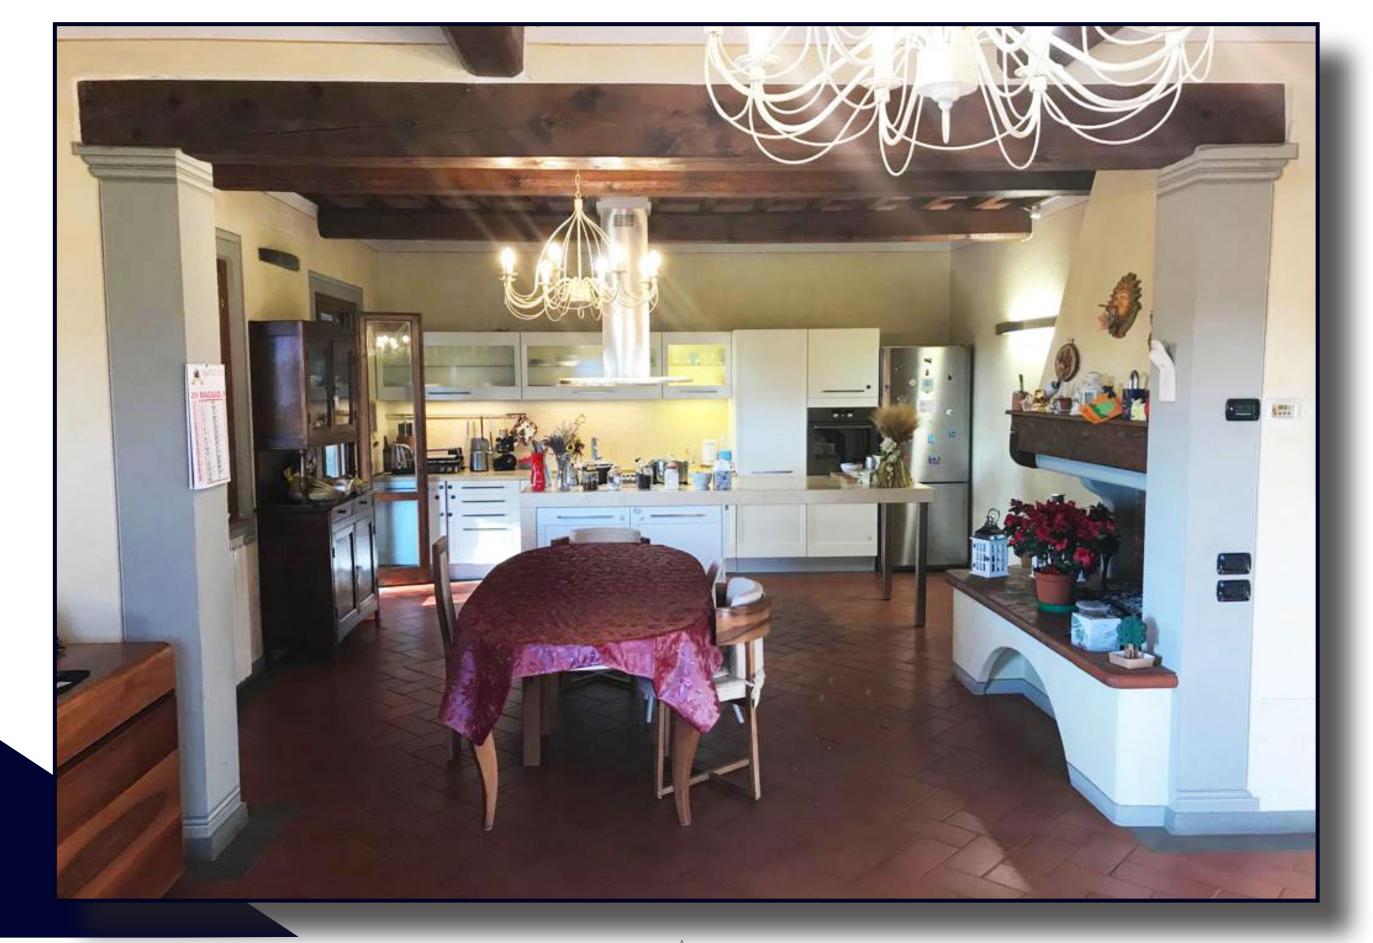

On the ground floor huge living room with fireplace, open kitchen, laundry room, and bathroom for the guests.

On the first floor three bedrooms, and bathroom with jacuzzi. The attic of 30 sq. m.

Beautiful view on the panoramic hills of Malmantile. At only 5 km of the Lastra Signa town, surrounded by the green of the olive trees and vineyards. Perfect for families that love lives in harmony with nature.

#### **DETAILS**

ZONE: Lastra a Signa, Tuscany

**TYPOLOGY:** Villa

INTERNAL SURFACE: 180 sq.m EXTERNAL SURFACE: 2000 sq.m

Living room with fireplace

Kitchen

Laundry room

2 bathrooms