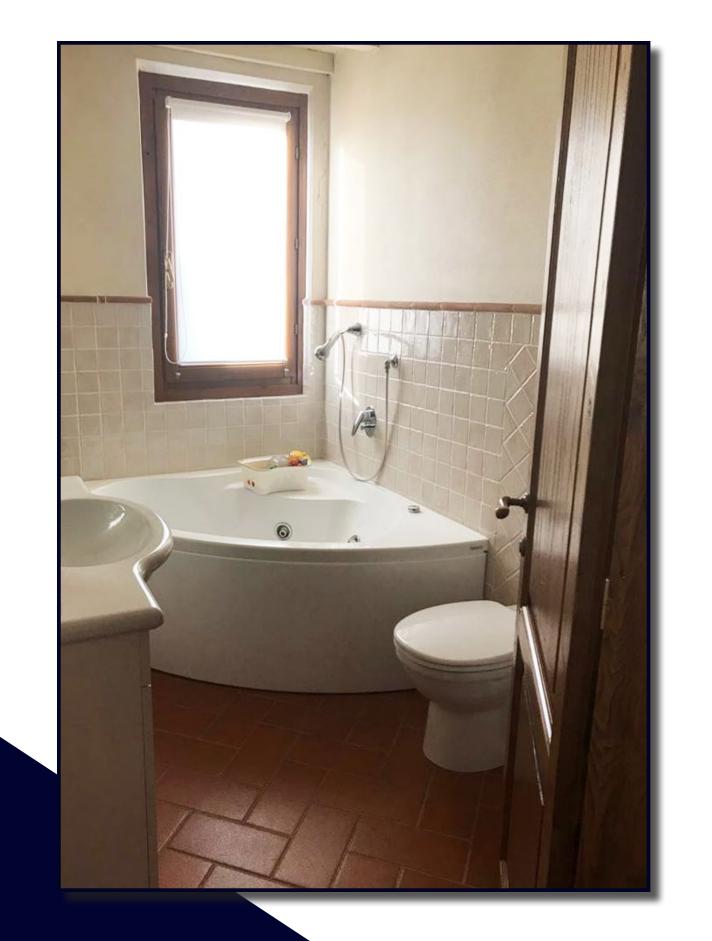

On the ground floor huge living room with fireplace, open kitchen, laundry room, and bathroom for the guests.

On the first floor three bedrooms, and bathroom with jacuzzi. The attic of 30 sq. m.

Beautiful view on the panoramic hills of Malmantile. At only 5 km of the Lastra Signa town, surrounded by the green of the olive trees and vineyards. Perfect for families that love lives in harmony with nature.

#### **DETAILS**

ZONE: Lastra a Signa, Tuscany

**TYPOLOGY:** Villa

INTERNAL SURFACE: 180 sq.m EXTERNAL SURFACE: 2000 sq.m

Living room with fireplace

Kitchen

Laundry room

2 bathrooms