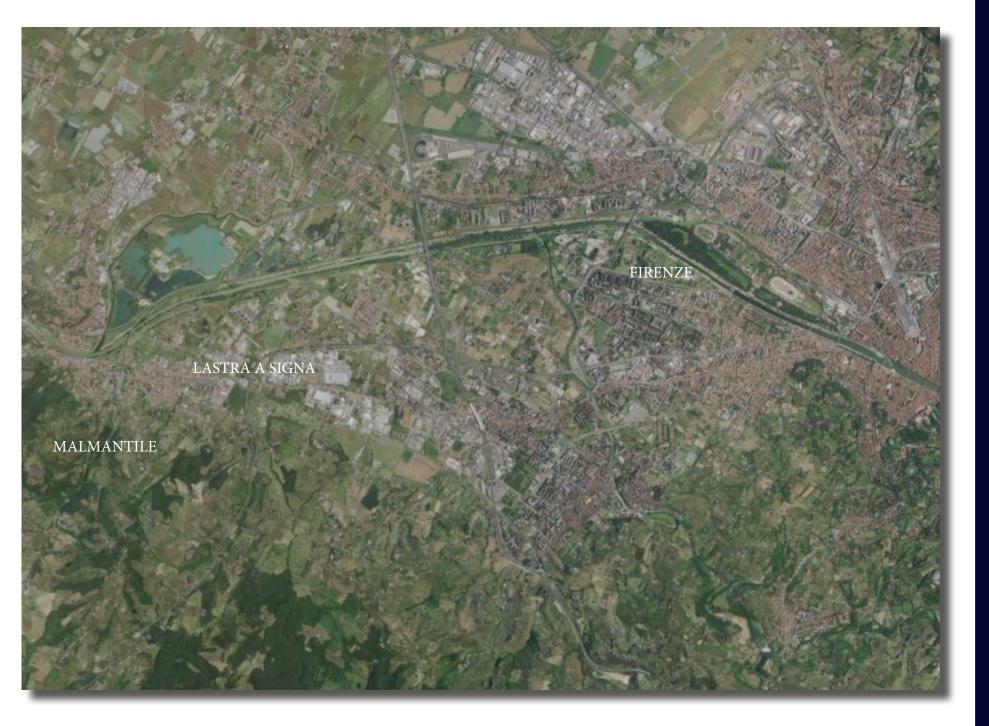

### MALMANTILE TUSCANY, ITALY

<u>DISTANCE</u> LASTRA A SIGNA: 5KM FLORENCE: 20 KM

Piazza della Signoria, 4 Firenze Tel. +39 055 2382944 info@starhomes.it