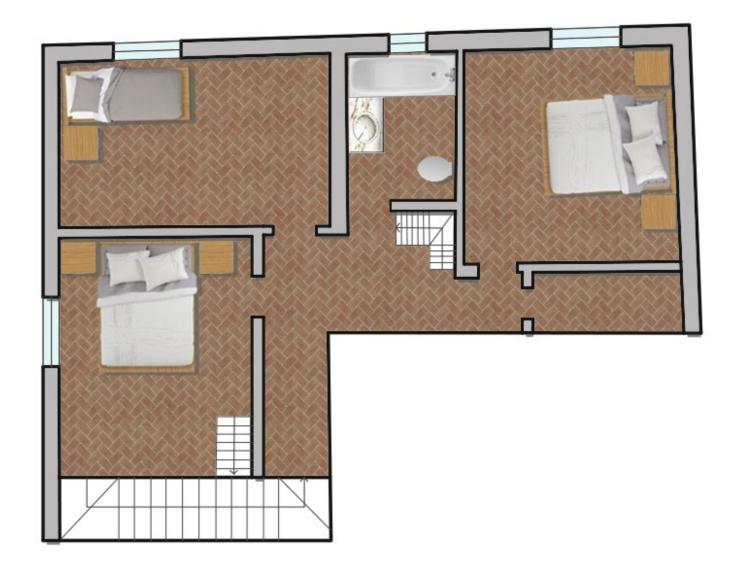

# PLAN

PIANO PRIMO

On the ground floor huge living room with fireplace, open kitchen, laundry room, and bathroom for the guests.

On the first floor three bedrooms, and bathroom with jacuzzi. The attic of 30 sq. m.

Beautiful view on the panoramic hills of Malmantile. At only 5 km of the Lastra Signa town, surrounded by the green of the olive trees and vineyards. Perfect for families that love lives in harmony with nature.

3 bedrooms

Attic of 30 sq. m.

1000 sq. m. garden 1000 sq m. agricultiral land