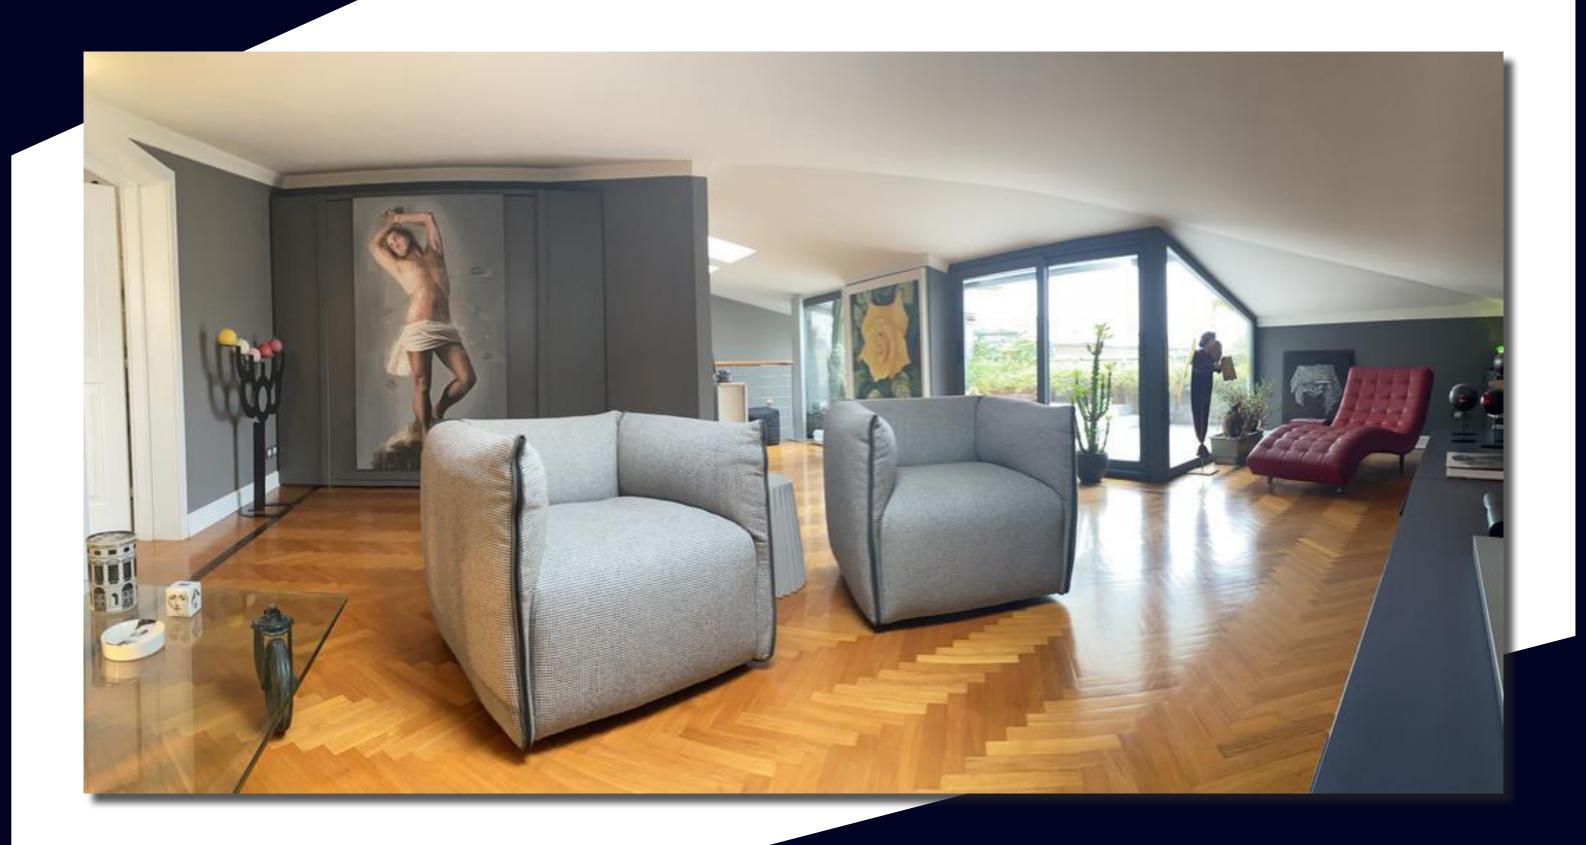

With comfortable stairs you go up to the upper floor consisting of a single large room with access to a large terrace with a mini outdoor pool. In this room there is a beautiful open equipped kitchen, a dining area, a lounge area with sofas and a second luxurious bathroom with Jacuzzi. A second double bed is removable creating a second corner night.