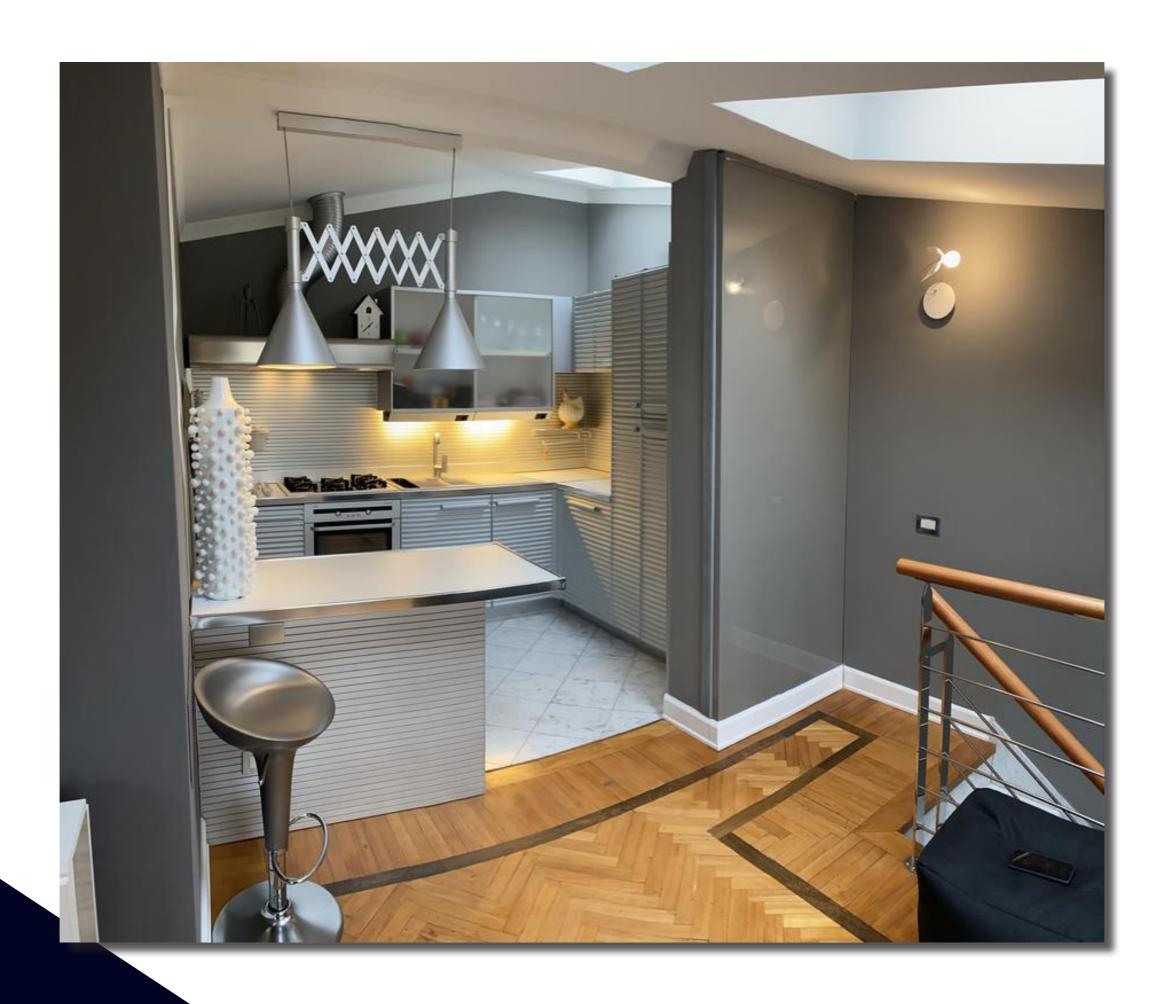

With comfortable stairs you go up to the upper floor consisting of a single large room with access to a large terrace with a mini outdoor pool. In this room there is a beautiful open equipped kitchen, a dining area, a lounge area with sofas and a second luxurious bathroom with Jacuzzi. A second double bed is removable creating a second corner night.