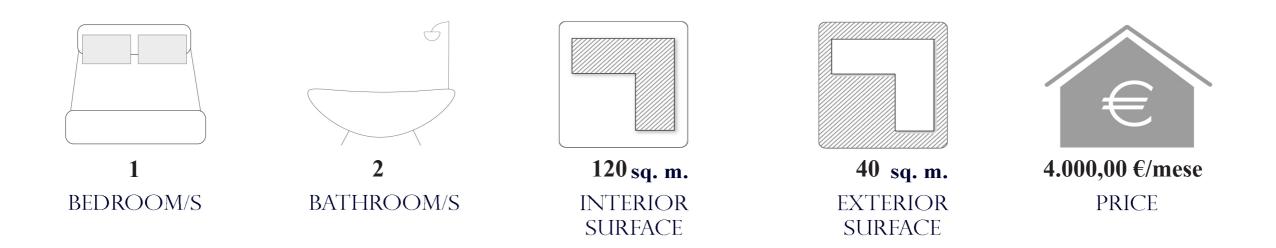

## **DETAILS**

**ZONE:** Santa Maria Novella, Florence

**TYPOLOGY:** Apartment

INTERNAL SURFACE: 120 sq. m. EXTERNAL SURFACE: 40 sq. m.

Loft
Living
Kitchen
Bedroom
2 bathrooms
Terrace