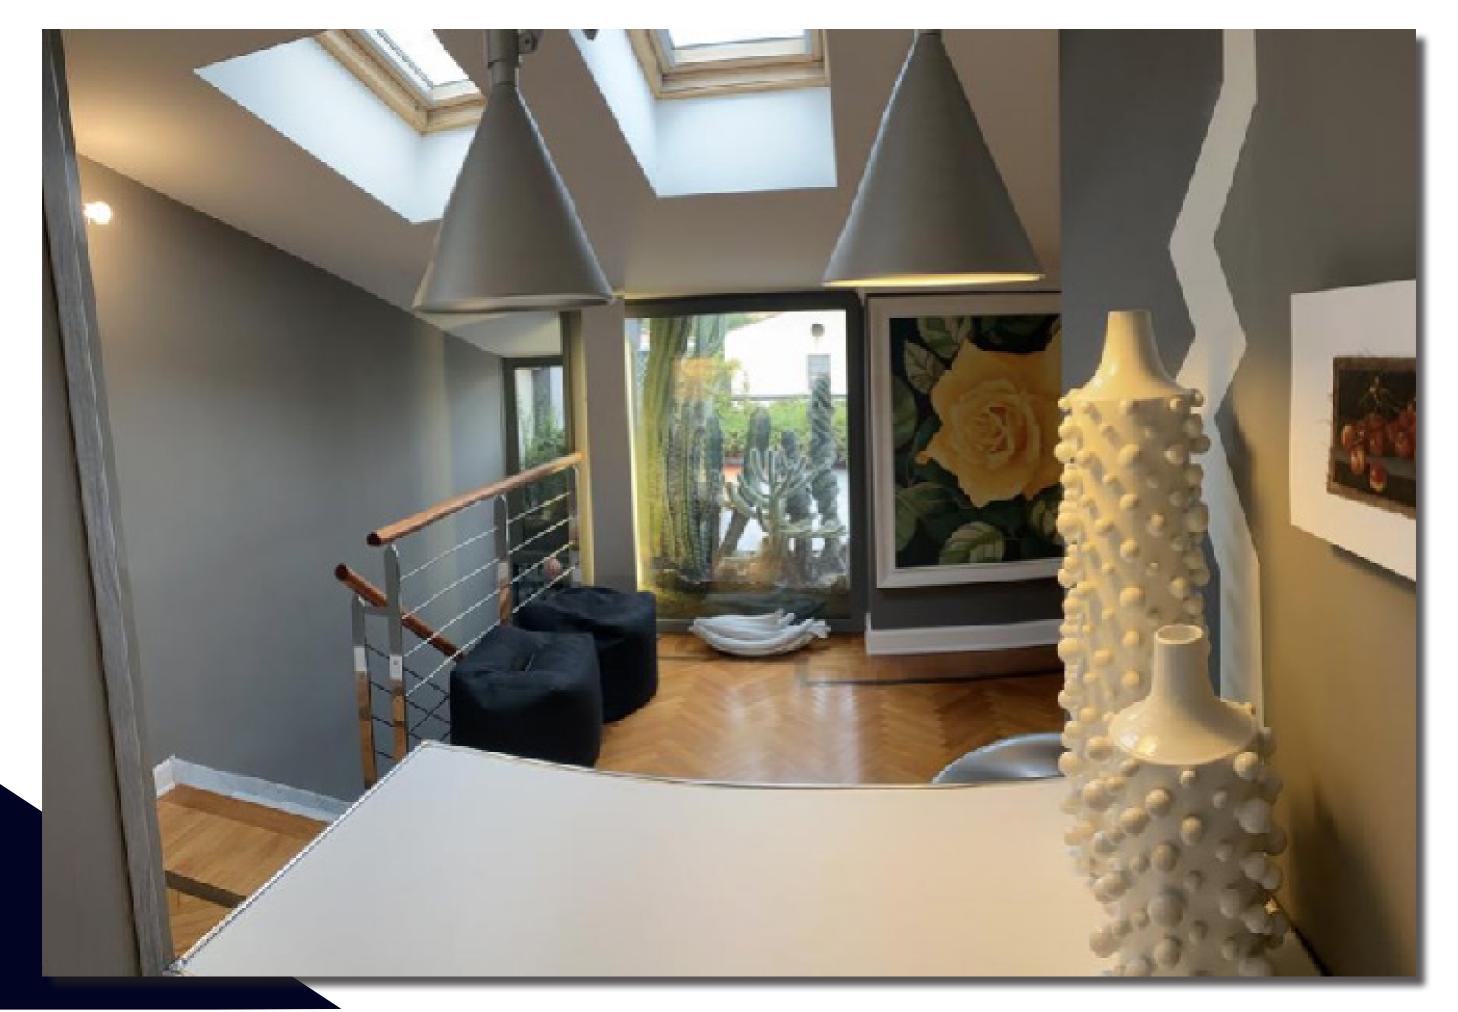

With comfortable stairs you go up to the upper floor consisting of a single large room with access to a large terrace with a mini outdoor pool. In this room there is a beautiful open equipped kitchen, a dining area, a lounge area with sofas and a second luxurious bathroom with Jacuzzi. A second double bed is removable creating a second corner night.