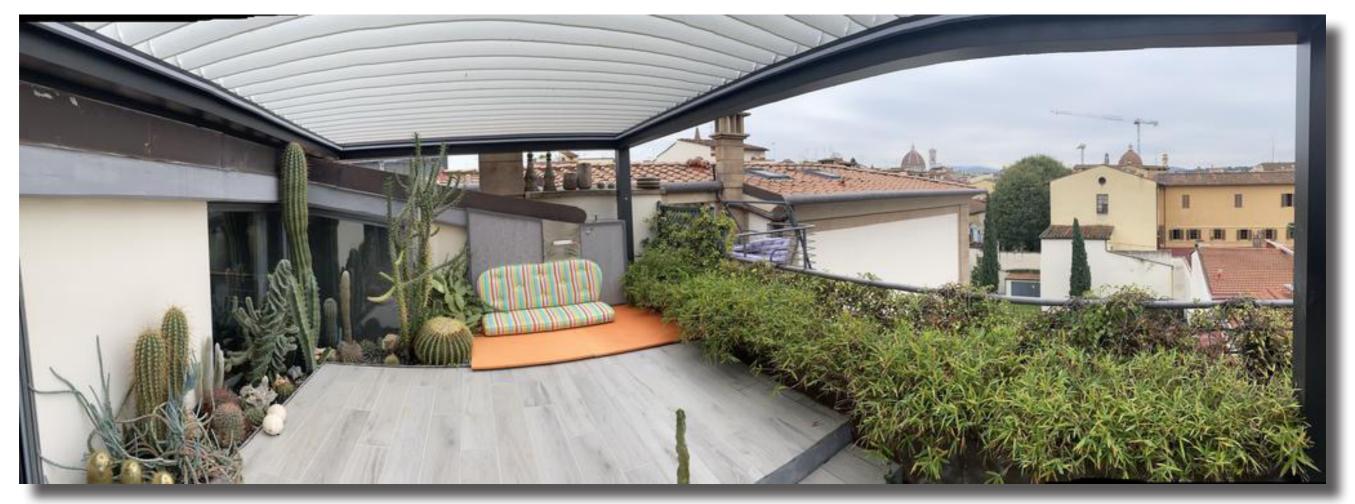

With comfortable stairs you go up to the upper floor consisting of a single large room with access to a large terrace with a mini outdoor pool. In this room there is a beautiful open equipped kitchen, a dining area, a lounge area with sofas and a second luxurious bathroom with Jacuzzi. A second double bed is removable creating a second corner night.