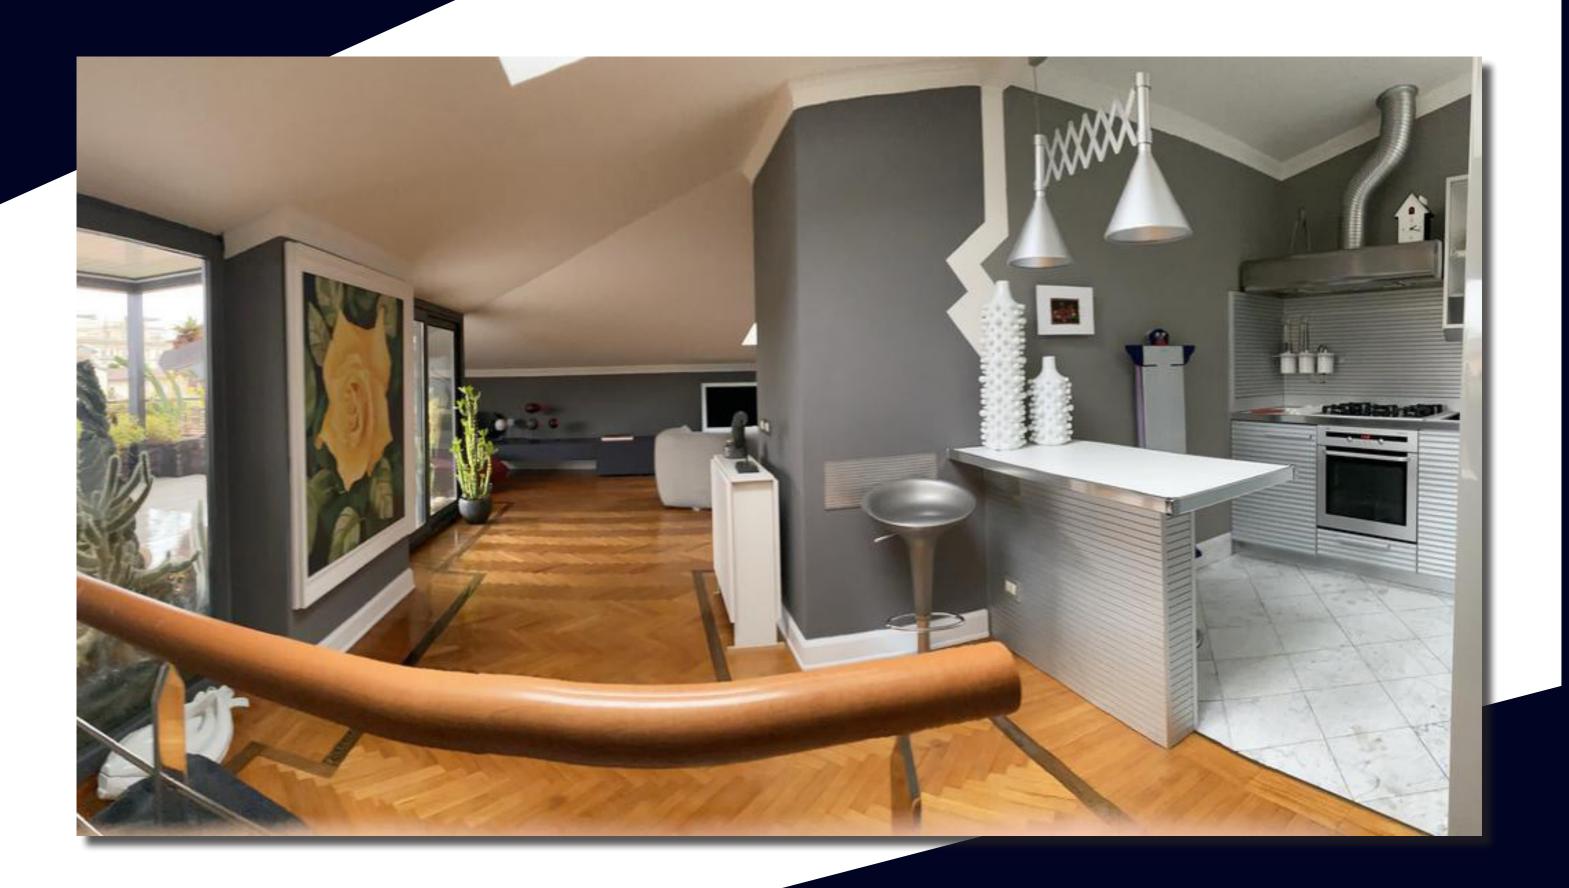

With comfortable stairs you go up to the upper floor consisting of a single large room with access to a large terrace with a mini outdoor pool. In this room there is a beautiful open equipped kitchen, a dining area, a lounge area with sofas and a second luxurious bathroom with Jacuzzi. A second double bed is removable creating a second corner night.