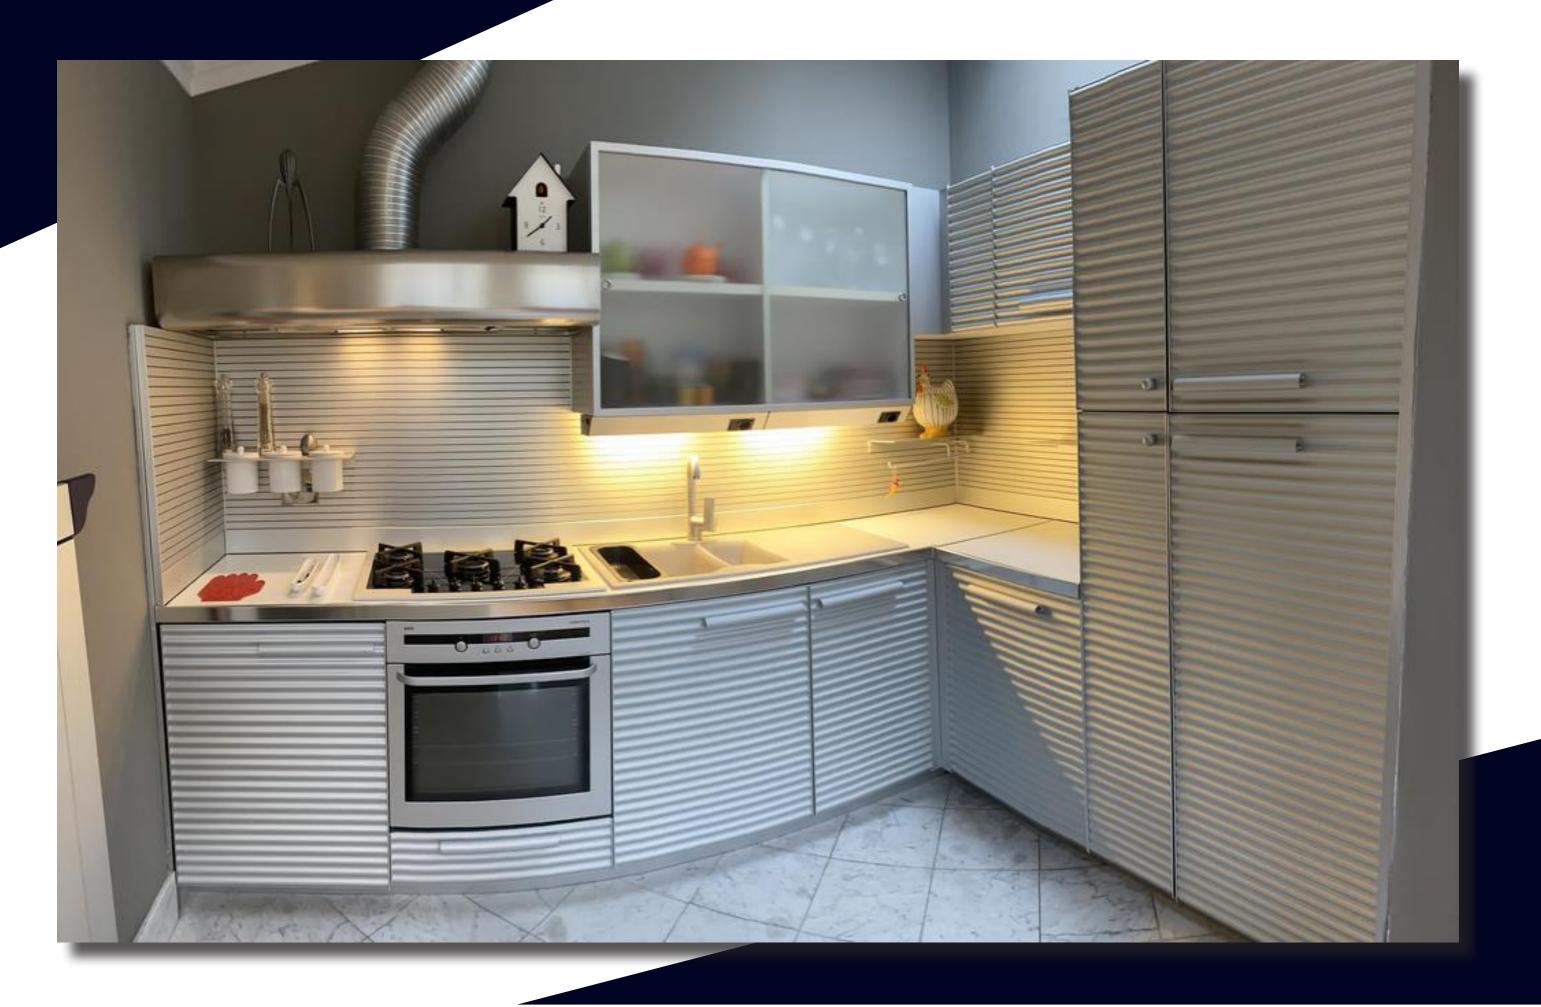

With comfortable stairs you go up to the upper floor consisting of a single large room with access to a large terrace with a mini outdoor pool. In this room there is a beautiful open equipped kitchen, a dining area, a lounge area with sofas and a second luxurious bathroom with Jacuzzi. A second double bed is removable creating a second corner night.