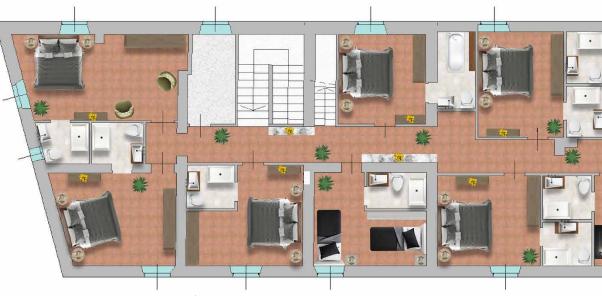

### Plan Building A - Farmhouse

**ZONE:** Pontassieve, Firenze TYPOLOGY: Hotel INTERNAL SURFACE: 1.000 sq. m. EXTERNAL SURFACE: 20.000 sq. m.

26 bedrooms 33 bathrooms Restaurant Pool Jacuzzi Garden Private parking

#### First floor