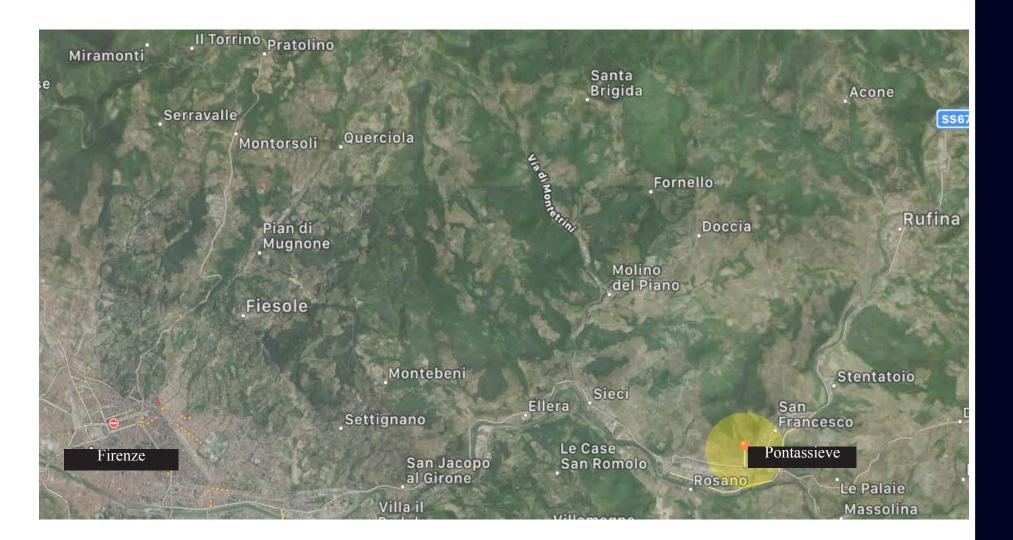

#### Position

## PONTASSIEVE Florence, Italy

## Splendid resort in Tuscany style close to Florence

Starhomes is a brand of Stargroups Holding S.p.A.

26 BEDROOM/S

33 BATHROOM/S

1.000 sq. m.

INTERIOR SURFACE

In the Pontassieve's hills, at only 20 km to Florence, is for sale characteristic Relais 4 star with a typic Tuscany style. The property was finely renovated in 2006, and has a privileged position, surrounded in the quiet of the vineyards and nature.