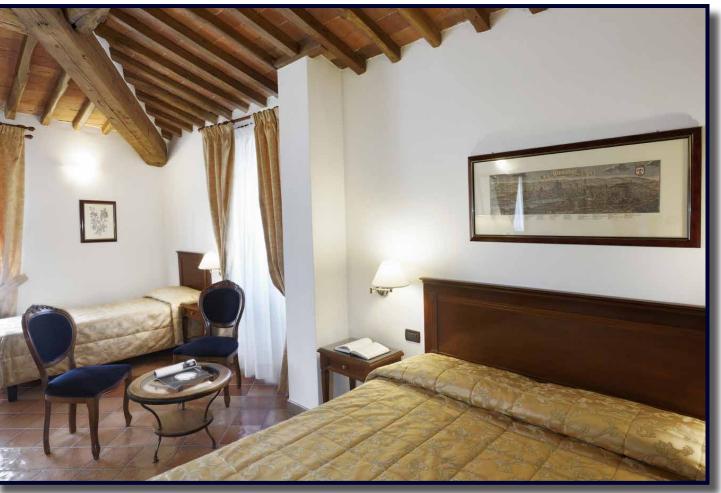

The hotel has 26 bedrooms, which of these is a suite inside of the stone tower. The property is finely embellished with Brunelleschi terracotta floors, wood, and original tiles. The fascinating rustic style is combined with the comfortable home automation structure. The restaurant is located inside of the stone farmhouse, where it is possible to accommodate 90 people, furthermore, exists an outdoor patio.

### Plan Building A - Farmhouse

**ZONE:** Pontassieve, Firenze TYPOLOGY: Hotel INTERNAL SURFACE: 1.000 sq. m. EXTERNAL SURFACE: 20.000 sq. m.

26 bedrooms 33 bathrooms Restaurant Pool Jacuzzi Garden Private parking