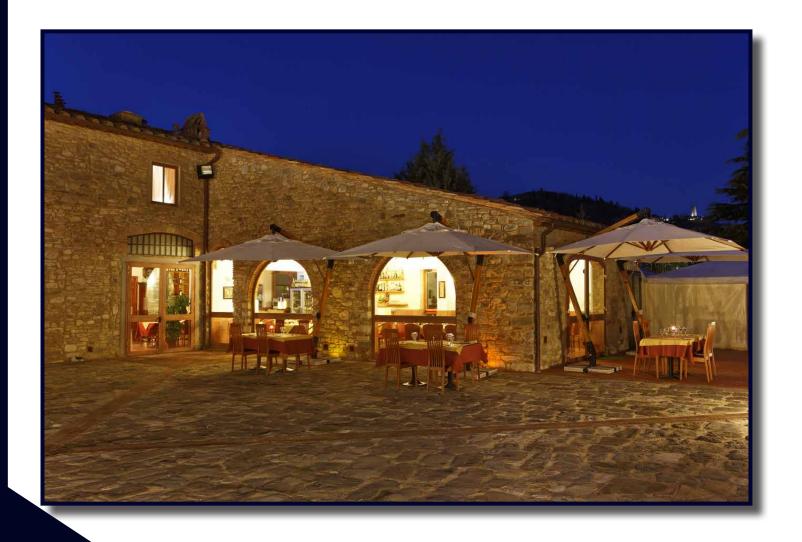

The hotel has 26 bedrooms, which of these is a suite inside of the stone tower. The property is finely embellished with Brunelleschi terracotta floors, wood, and original tiles. The fascinating rustic style is combined with the comfortable home automation structure. The restaurant is located inside of the stone farmhouse, where it is possible to accommodate 90 people, furthermore, exists an outdoor patio.