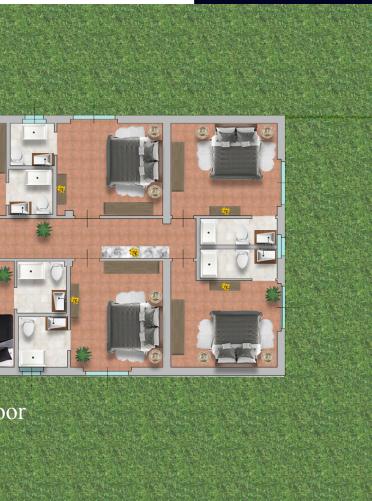

#### First floor

The hotel has 26 bedrooms, which of these is a suite inside of the stone tower. The property is finely embellished with Brunelleschi terracotta floors, wood, and original tiles. The fascinating rustic style is combined with the comfortable home automation structure. The restaurant is located inside of the stone farmhouse, where it is possible to accommodate 90 people, furthermore, exists an outdoor patio.

### Plan Building A - Farmhouse

**ZONE:** Pontassieve, Firenze TYPOLOGY: Hotel INTERNAL SURFACE: 1.000 sq. m. EXTERNAL SURFACE: 20.000 sq. m.

26 bedrooms 33 bathrooms Restaurant Pool Jacuzzi Garden Private parking