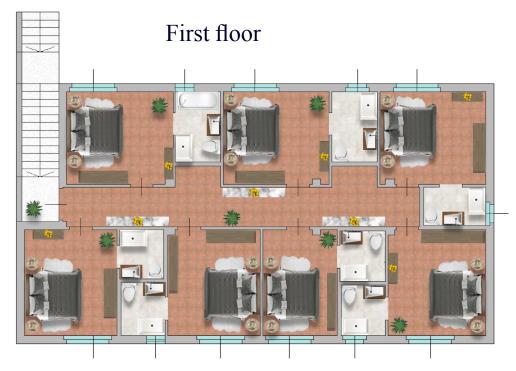

### Plan Building A - Farmhouse

**ZONE:** Pontassieve, Firenze TYPOLOGY: Hotel INTERNAL SURFACE: 1.000 sq. m. EXTERNAL SURFACE: 20.000 sq. m.

26 bedrooms 33 bathrooms Restaurant Pool Jacuzzi Garden Private parking

#### First floor