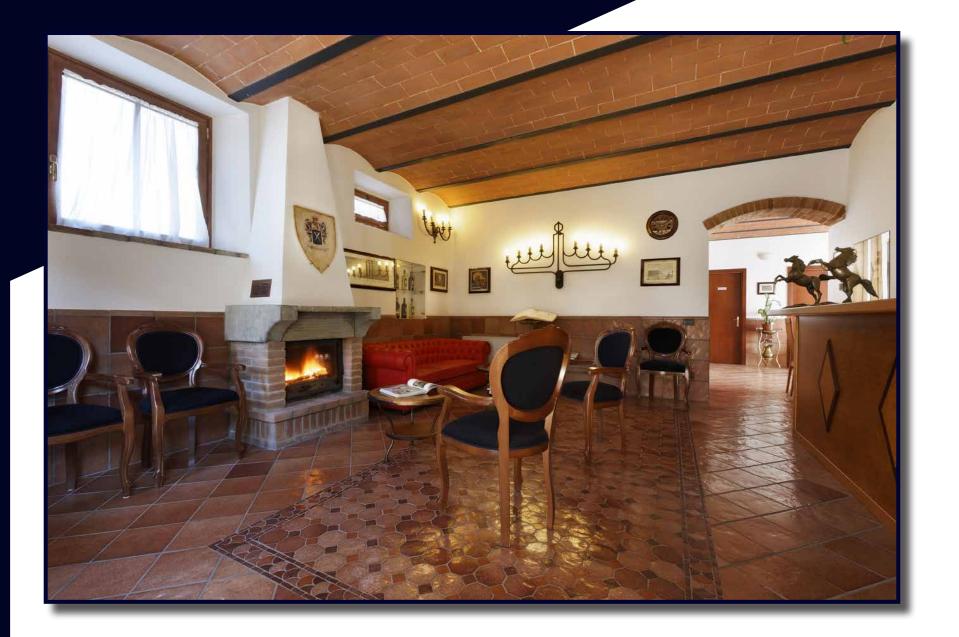

The hotel has 26 bedrooms, which of these is a suite inside of the stone tower. The property is finely embellished with Brunelleschi terracotta floors, wood, and original tiles. The fascinating rustic style is combined with the comfortable home automation structure. The restaurant is located inside of the stone farmhouse, where it is possible to accommodate 90 people, furthermore, exists an outdoor patio.