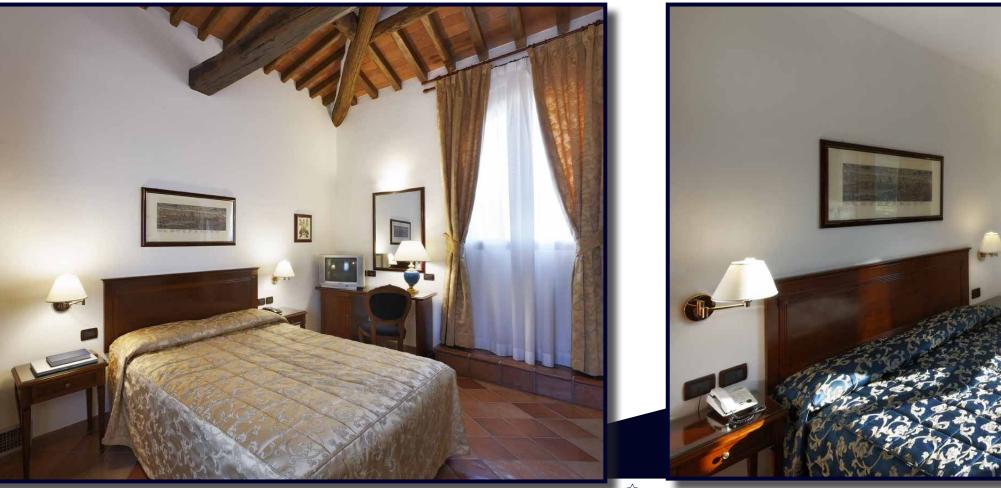

The hotel has 26 bedrooms, which of these is a suite inside of the stone tower. The property is finely embellished with Brunelleschi terracotta floors, wood, and original tiles. The fascinating rustic style is combined with the comfortable home automation structure. The restaurant is located inside of the stone farmhouse, where it is possible to accommodate 90 people, furthermore, exists an outdoor patio.

### Plan Building A - Farmhouse

**ZONE:** Pontassieve, Firenze TYPOLOGY: Hotel INTERNAL SURFACE: 1.000 sq. m. EXTERNAL SURFACE: 20.000 sq. m.

26 bedrooms 33 bathrooms Restaurant Pool Jacuzzi Garden Private parking