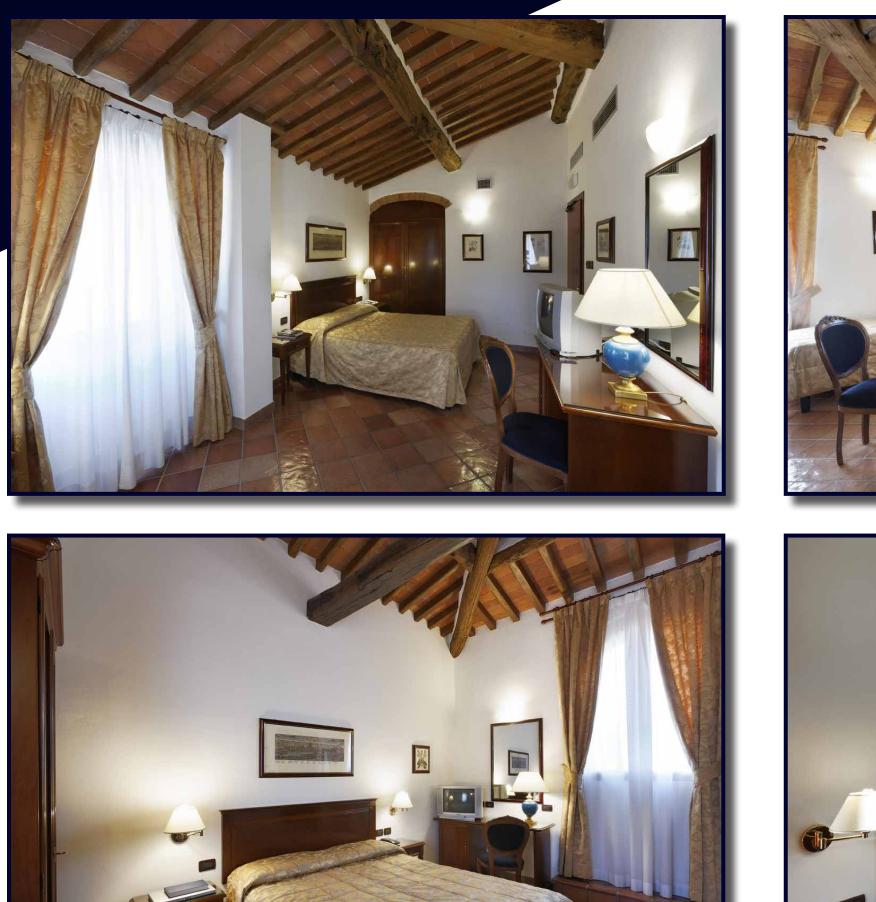

The hotel has 26 bedrooms, which of these is a suite inside of the stone tower. The property is finely embellished with Brunelleschi terracotta floors, wood, and original tiles. The fascinating rustic style is combined with the comfortable home automation structure. The restaurant is located inside of the stone farmhouse, where it is possible to accommodate 90 people, furthermore, exists an outdoor patio.