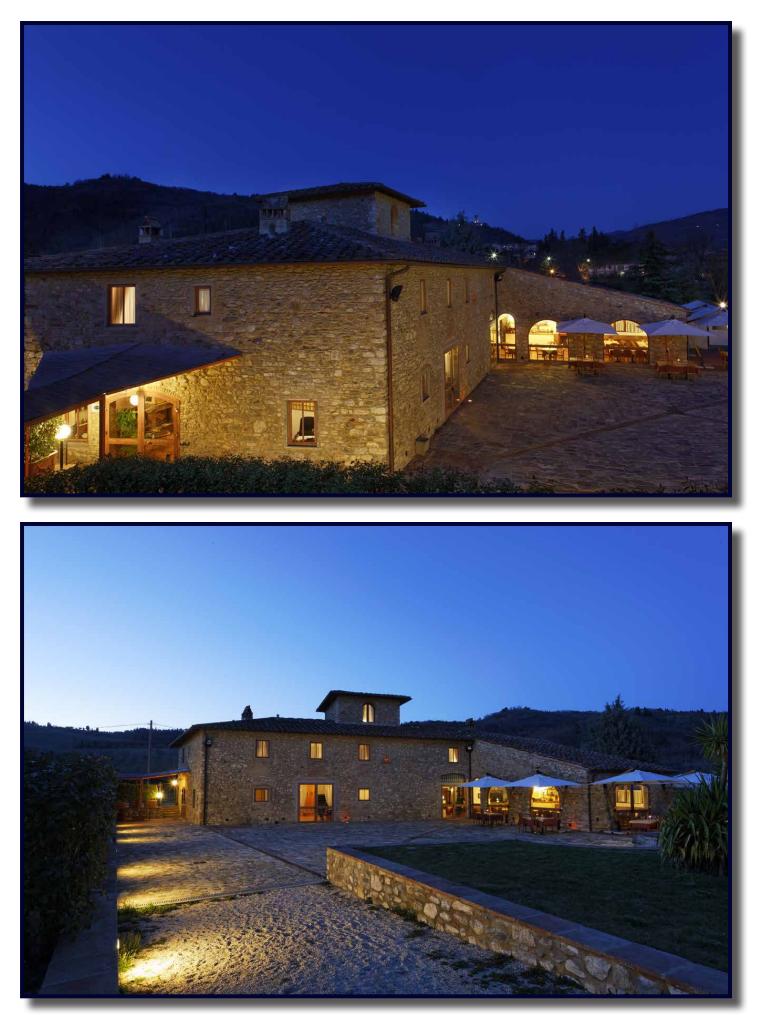

The hotel has 26 bedrooms, which of these is a suite inside of the stone tower. The property is finely embellished with Brunelleschi terracotta floors, wood, and original tiles. The fascinating rustic style is combined with the comfortable home automation structure. The restaurant is located inside of the stone farmhouse, where it is possible to accommodate 90 people, furthermore, exists an outdoor patio.

The whole structure is surrounded by a huge park and has also a pool, outdoor jacuzzi, and private parking.

The peaceful and elegant position makes it this prestigious property, perfect as well as a resort or even to realize a change of destination of use as a residential home.