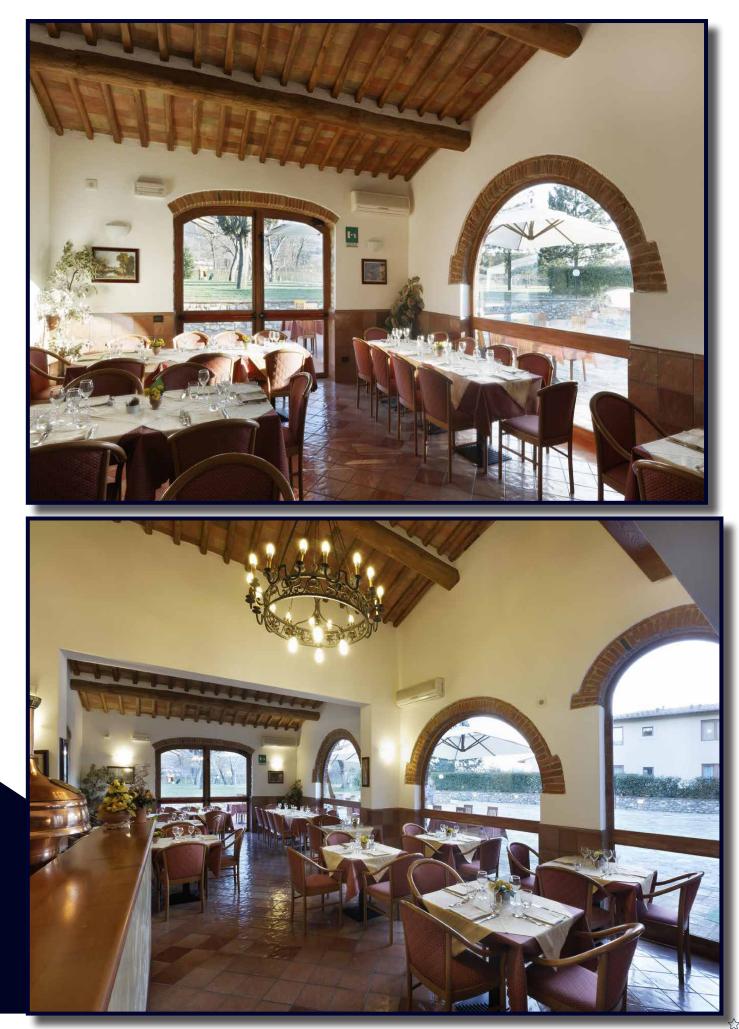

The hotel has 26 bedrooms, which of these is a suite inside of the stone tower. The property is finely embellished with Brunelleschi terracotta floors, wood, and original tiles. The fascinating rustic style is combined with the comfortable home automation structure. The restaurant is located inside of the stone farmhouse, where it is possible to accommodate 90 people, furthermore, exists an outdoor patio.