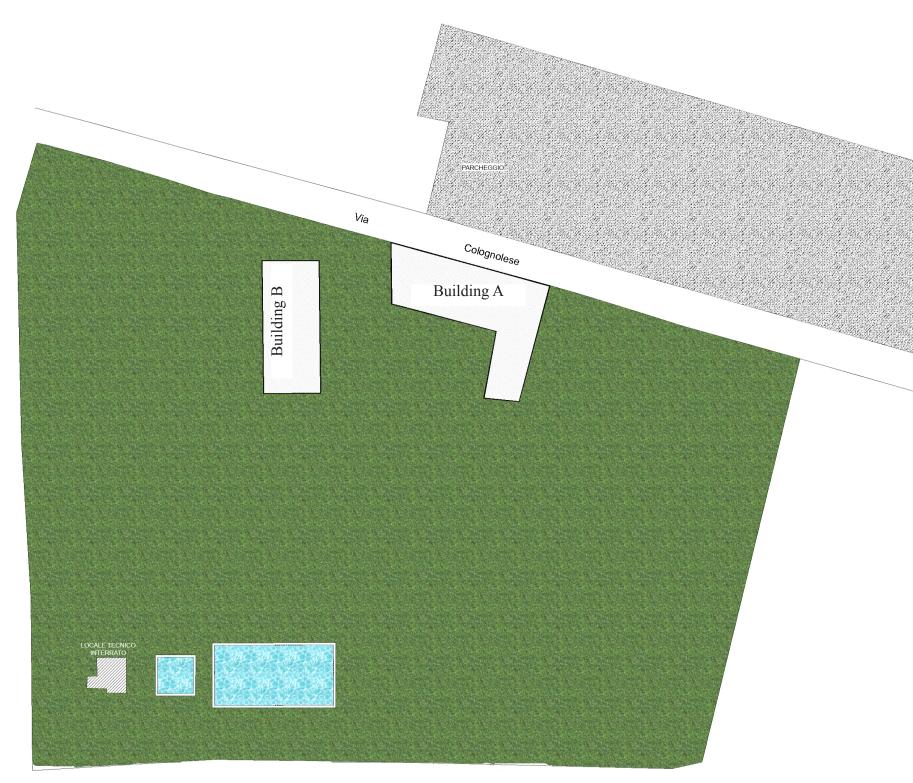

#### General Plan

### Plan Building A - Farmhouse

**ZONE:** Pontassieve, Firenze TYPOLOGY: Hotel INTERNAL SURFACE: 1.000 sq. m. EXTERNAL SURFACE: 20.000 sq. m.

26 bedrooms 33 bathrooms Restaurant Pool Jacuzzi Garden Private parking

The whole structure is surrounded by a huge park and has also a pool, outdoor jacuzzi, and private parking.

The peaceful and elegant position makes it this prestigious property, perfect as well as a resort or even to realize a change of destination of use as a residential home.