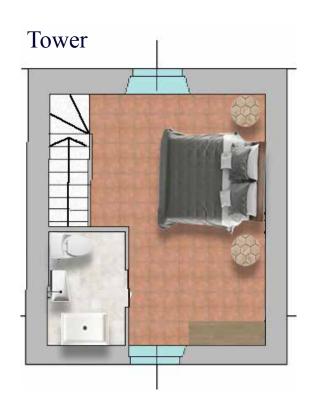

The hotel has 26 bedrooms, which of these is a suite inside of the stone tower. The property is finely embellished with Brunelleschi terracotta floors, wood, and original tiles. The fascinating rustic style is combined with the comfortable home automation structure. The restaurant is located inside of the stone farmhouse, where it is possible to accommodate 90 people, furthermore, exists an outdoor patio.

### Plan Building A - Farmhouse

**ZONE:** Pontassieve, Firenze TYPOLOGY: Hotel INTERNAL SURFACE: 1.000 sq. m. EXTERNAL SURFACE: 20.000 sq. m.

26 bedrooms 33 bathrooms Restaurant Pool Jacuzzi Garden Private parking