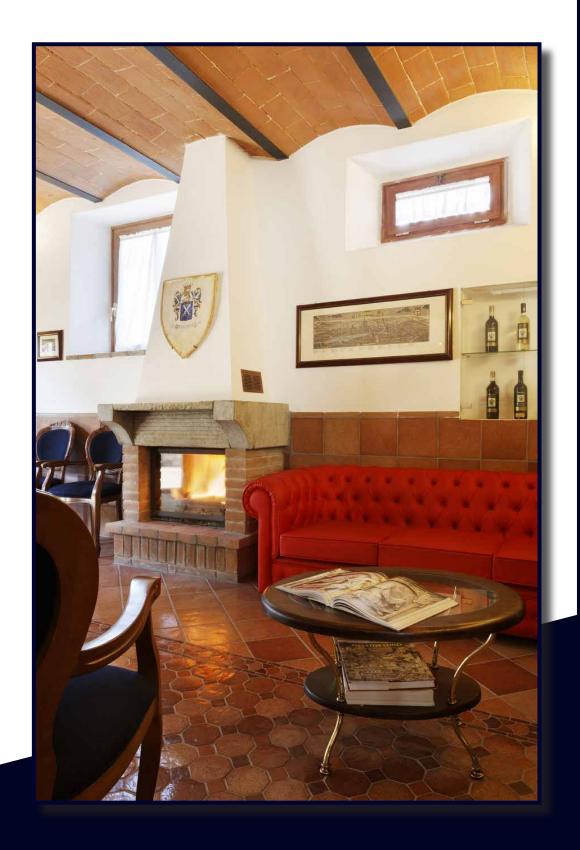

The hotel has 26 bedrooms, which of these is a suite inside of the stone tower. The property is finely embellished with Brunelleschi terracotta floors, wood, and original tiles. The fascinating rustic style is combined with the comfortable home automation structure. The restaurant is located inside of the stone farmhouse, where it is possible to accommodate 90 people, furthermore, exists an outdoor patio.