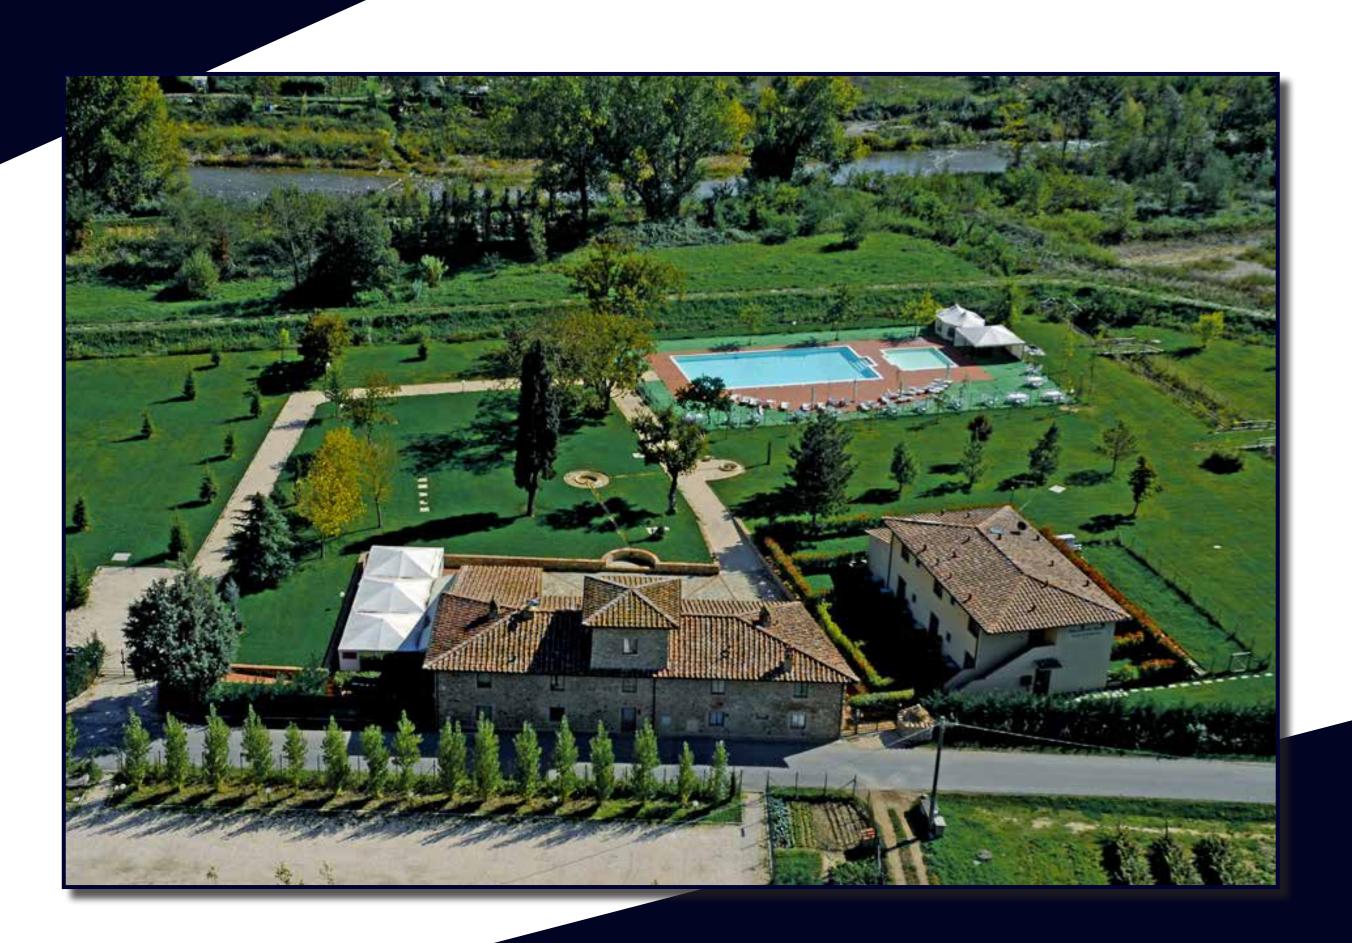

The whole structure is surrounded by a huge park and has also a pool, outdoor jacuzzi, and private parking.

The peaceful and elegant position makes it this prestigious property, perfect as well as a resort or even to realize a change of destination of use as a residential home.

### Plan Building A - Farmhouse

**ZONE:** Pontassieve, Firenze TYPOLOGY: Hotel INTERNAL SURFACE: 1.000 sq. m. EXTERNAL SURFACE: 20.000 sq. m.

26 bedrooms 33 bathrooms Restaurant Pool Jacuzzi Garden Private parking