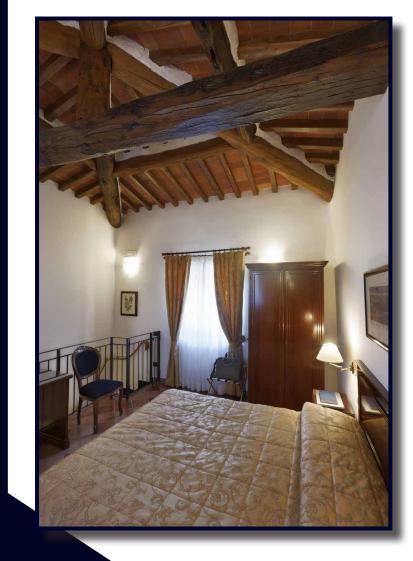

The hotel has 26 bedrooms, which of these is a suite inside of the stone tower. The property is finely embellished with Brunelleschi terracotta floors, wood, and original tiles. The fascinating rustic style is combined with the comfortable home automation structure. The restaurant is located inside of the stone farmhouse, where it is possible to accommodate 90 people, furthermore, exists an outdoor patio.

### Plan Building A - Farmhouse

**ZONE:** Pontassieve, Firenze TYPOLOGY: Hotel INTERNAL SURFACE: 1.000 sq. m. EXTERNAL SURFACE: 20.000 sq. m.

26 bedrooms 33 bathrooms Restaurant Pool Jacuzzi Garden Private parking