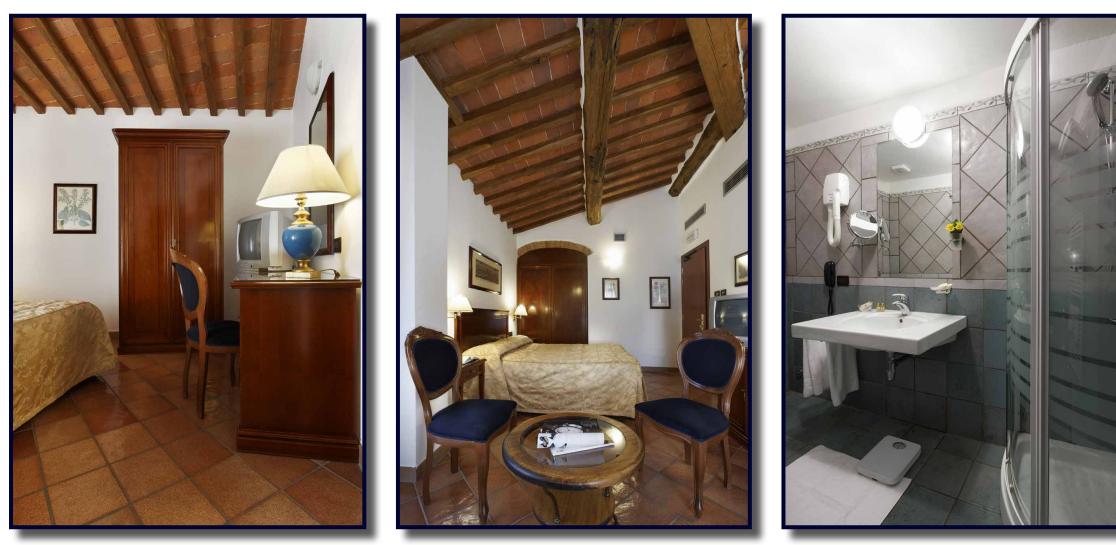

The hotel has 26 bedrooms, which of these is a suite inside of the stone tower. The property is finely embellished with Brunelleschi terracotta floors, wood, and original tiles. The fascinating rustic style is combined with the comfortable home automation structure. The restaurant is located inside of the stone farmhouse, where it is possible to accommodate 90 people, furthermore, exists an outdoor patio.