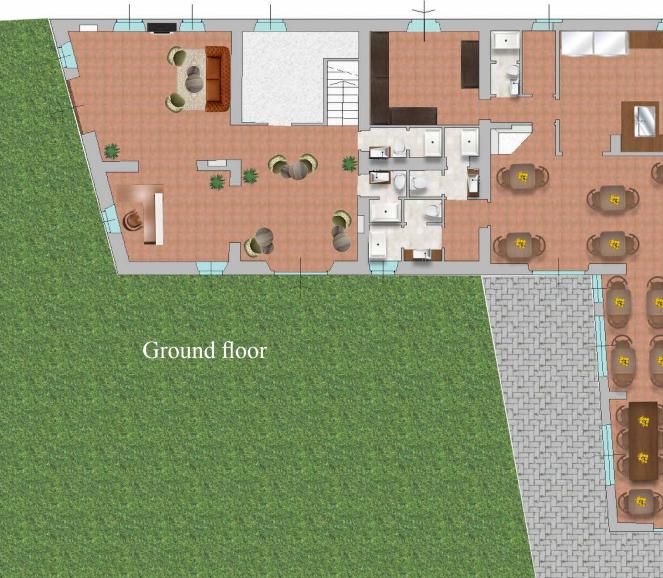

### Plan Building A - Farmhouse

**ZONE:** Pontassieve, Firenze TYPOLOGY: Hotel INTERNAL SURFACE: 1.000 sq. m. EXTERNAL SURFACE: 20.000 sq. m.

26 bedrooms 33 bathrooms Restaurant Pool Jacuzzi Garden Private parking

#### Plan Building B

Ground floor