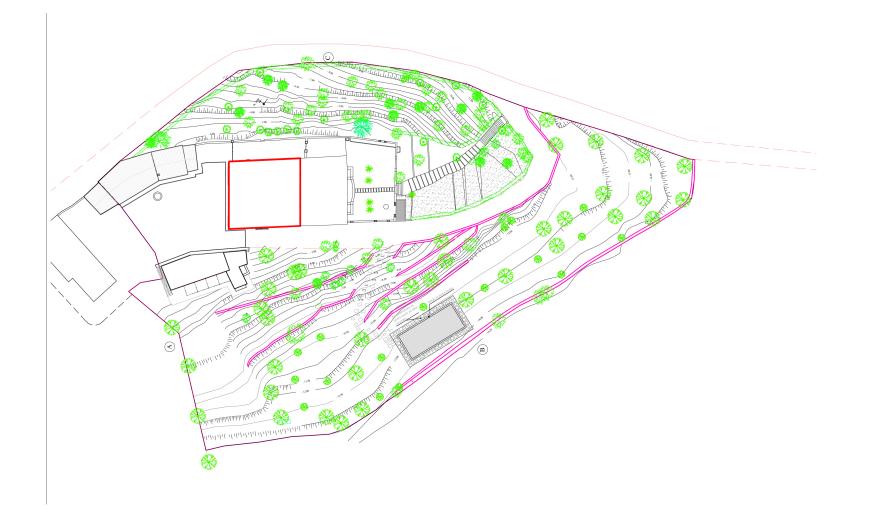

h olive trees, in which a beautiful swimming pool has been built, while on the other a vineyard cultivated with Sangiovese grape with the property's label.

Access is very easy: from the provincial road you enter with a comfortable avenue of a few hundred meters. Of particular interest is the reduced distance from the city of Florence (about 30 minutes by car from the center) which makes it particularly interesting for tourists visiting the city.































































**ZONE:** Pontassieve, Florence **TYPOLOGY:** Hotel **INTERIOR SURFACE:** 1.300 sq. m.

13 bedrooms
14 bathrooms
Salons
Salons
Lounges
Wine cellar
Professional kitchen
Room for events
Pool
Garden
Land
Private parking

## Planimetria Alexandra

PIANO TERRENO



## Planimetria Marcello



## PIANO SEMINTERRATO



## Planimetria Marcello

PIANO TERRENO



#### PIANO PRIMO



## PIANO SOPPALCO



## Planimetria Massimiliano

#### PIANO TERRENO

#### PIANO PRIMO



## Planimetria Monica

## PIANO TERRENO



#### PIANO SEMINTERRATO



## Planimetria Francesca

#### PIANO SEMINTERRATO



#### PIANO TERRA



## Planimetria Francesca

PIANO PRIMO





#### PIANO SECONDO















## PONTASSIEVE Florence, Italy



# STARHOMES Luxury Homes in Florence

Piazza della Signoria, 4 Firenze Tel. +39 055 2382944 info@starhomes.it

Starhomes is a brand of Stargroups Holding S.p.A.