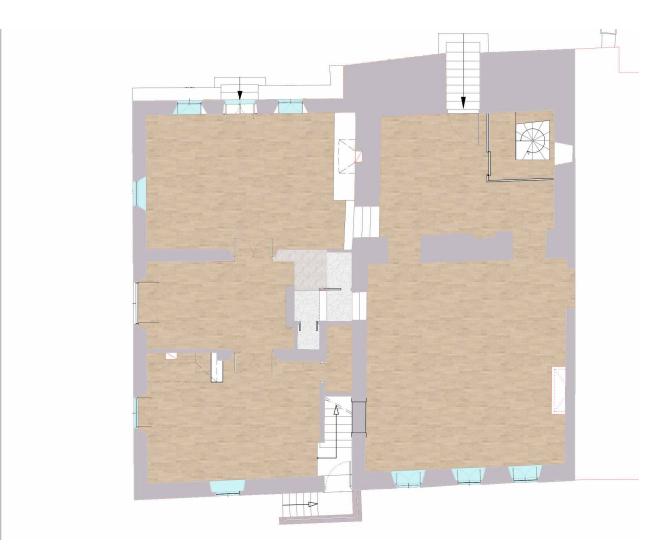

hile on the other a vineyard cultivated with Sangiovese grape with the property's label.

Access is very easy: from the provincial road you enter with a comfortable avenue of a few hundred meters. Of particular interest is the reduced distance from the city of Florence (about 30 minutes by car from the center) which makes it particularly interesting for tourists visiting the city.































































**ZONE:** Pontassieve, Florence **TYPOLOGY:** Hotel **INTERIOR SURFACE:** 1.300 sq. m.

13 bedrooms
14 bathrooms
Salons
Salons
Lounges
Wine cellar
Professional kitchen
Room for events
Pool
Garden
Land
Private parking

## Planimetria Alexandra

PIANO TERRENO



## Planimetria Marcello



## PIANO SEMINTERRATO



## Planimetria Marcello

PIANO TERRENO



#### PIANO PRIMO



## PIANO SOPPALCO



## Planimetria Massimiliano

#### PIANO TERRENO

#### PIANO PRIMO



## Planimetria Monica

## PIANO TERRENO



#### PIANO SEMINTERRATO



## Planimetria Francesca

#### PIANO SEMINTERRATO



#### PIANO TERRA



## Planimetria Francesca

PIANO PRIMO





#### PIANO SECONDO















## PONTASSIEVE Florence, Italy



# STARHOMES Luxury Homes in Florence

Piazza della Signoria, 4 Firenze Tel. +39 055 2382944 info@starhomes.it

Starhomes is a brand of Stargroups Holding S.p.A.