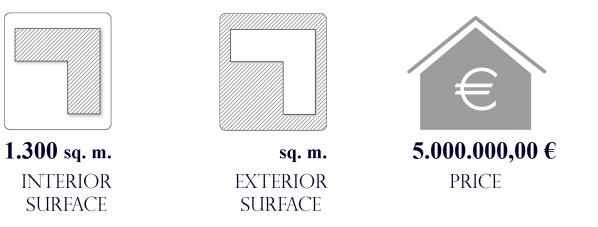

**ZONE:** Pontassieve, Florence **TYPOLOGY:** Hotel **INTERIOR SURFACE:** 1.300 sq. m.

13 bedrooms
14 bathrooms
Salons
Salons
Lounges
Wine cellar
Professional kitchen
Room for events
Pool
Garden
Land
Private parking