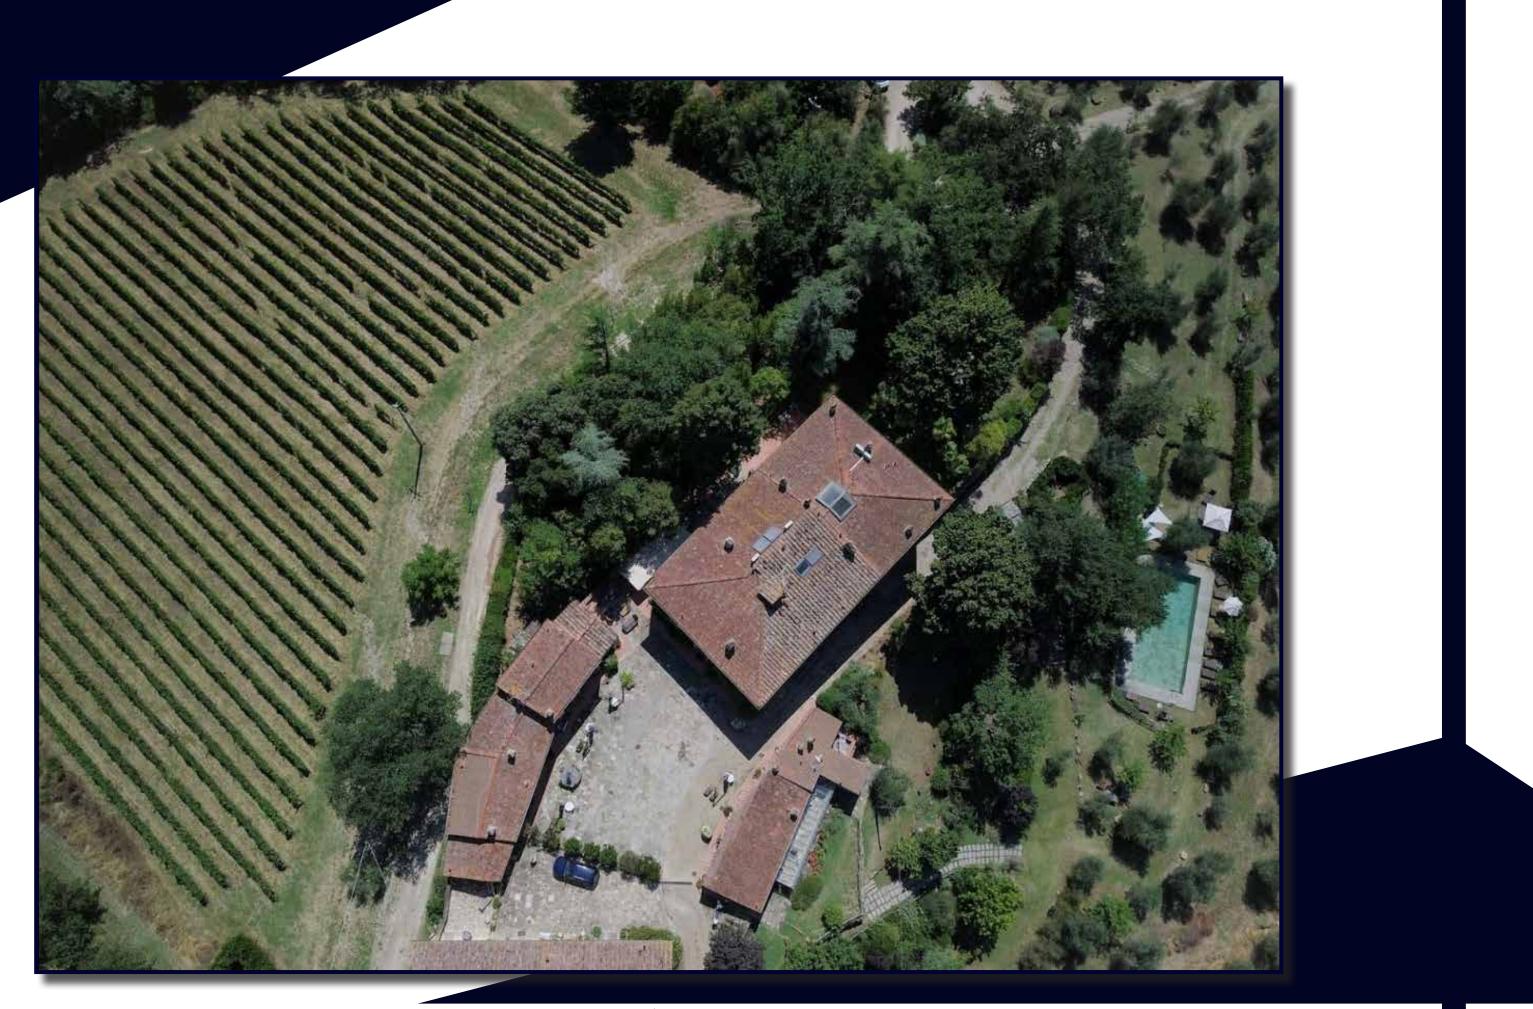

# Hamlet with villa and vineyard near to Florence

Starhomes is a brand of Stargroups Holding S.p.A.

Luxury Bed & Breakfast consisting of a hamlet comprising a historic villa, an ancient 15th-century tower house and two stone buildings arranged around a large internal courtyard with a well.

The hamlet, whose view extends 360 degrees on the surrounding hills and woods, sees on one side a land cultivated with olive trees, in which a beautiful swimming pool has been built, while on the other a vineyard cultivated with Sangiovese grape with the property's label.

**ZONE:** Pontassieve, Florence **TYPOLOGY:** Hotel **INTERIOR SURFACE:** 1.300 sq. m.

13 bedrooms
14 bathrooms
Salons
Salons
Lounges
Wine cellar
Professional kitchen
Room for events
Pool
Garden
Land
Private parking