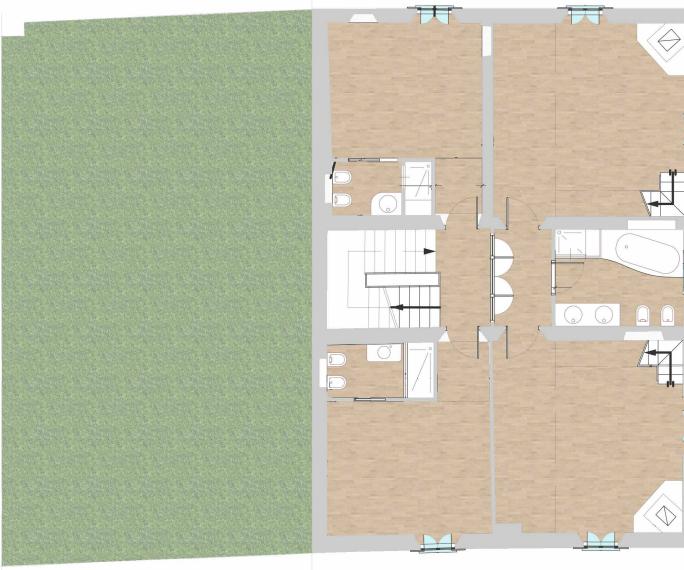

rom the center) which makes it particularly interesting for tourists visiting the city.































































**ZONE:** Pontassieve, Florence **TYPOLOGY:** Hotel **INTERIOR SURFACE:** 1.300 sq. m.

13 bedrooms
14 bathrooms
Salons
Salons
Lounges
Wine cellar
Professional kitchen
Room for events
Pool
Garden
Land
Private parking

## Planimetria Alexandra

PIANO TERRENO



## Planimetria Marcello



## PIANO SEMINTERRATO



## Planimetria Marcello

PIANO TERRENO



#### PIANO PRIMO



## PIANO SOPPALCO



## Planimetria Massimiliano

#### PIANO TERRENO

#### PIANO PRIMO



## Planimetria Monica

## PIANO TERRENO



#### PIANO SEMINTERRATO



## Planimetria Francesca

#### PIANO SEMINTERRATO



#### PIANO TERRA



## Planimetria Francesca

PIANO PRIMO





#### PIANO SECONDO















## PONTASSIEVE Florence, Italy



# STARHOMES Luxury Homes in Florence

Piazza della Signoria, 4 Firenze Tel. +39 055 2382944 info@starhomes.it

Starhomes is a brand of Stargroups Holding S.p.A.