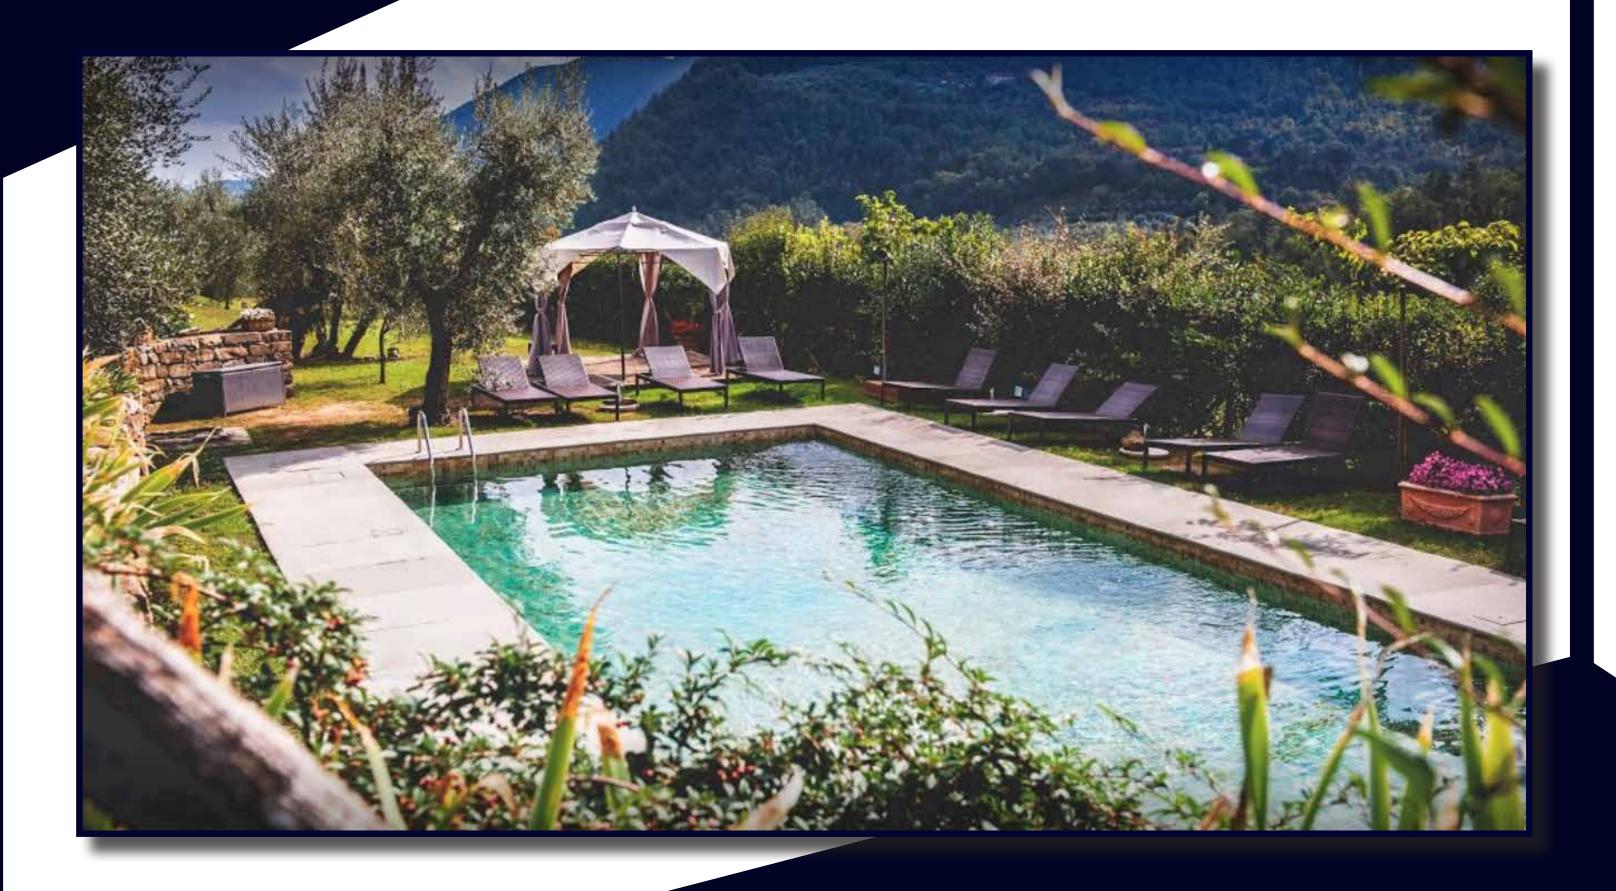

The hamlet, whose view extends 360 degrees on the surrounding hills and woods, sees on one side a land cultivated with olive trees, in which a beautiful swimming pool has been built, while on the other a vineyard cultivated with Sangiovese grape with the property's label.

**ZONE:** Pontassieve, Florence **TYPOLOGY:** Hotel **INTERIOR SURFACE:** 1.300 sq. m.

13 bedrooms
14 bathrooms
Salons
Salons
Lounges
Wine cellar
Professional kitchen
Room for events
Pool
Garden
Land
Private parking