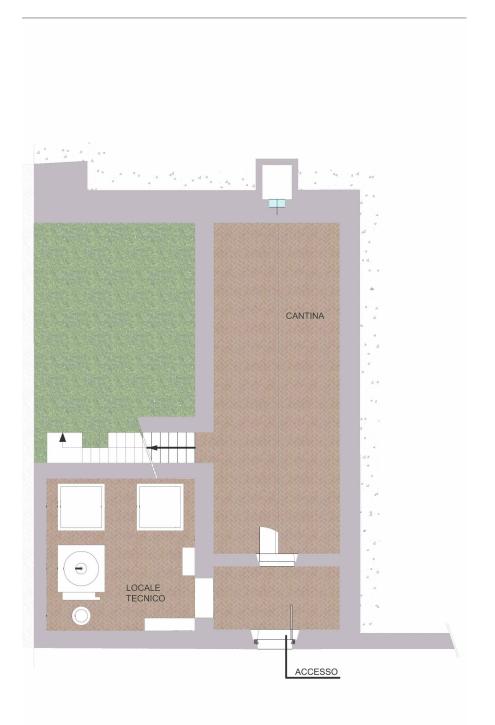

d distance from the city of Florence (about 30 minutes by car from the center) which makes it particularly interesting for tourists visiting the city.































































**ZONE:** Pontassieve, Florence **TYPOLOGY:** Hotel **INTERIOR SURFACE:** 1.300 sq. m.

13 bedrooms
14 bathrooms
Salons
Salons
Lounges
Wine cellar
Professional kitchen
Room for events
Pool
Garden
Land
Private parking

## Planimetria Alexandra

PIANO TERRENO



## Planimetria Marcello



## PIANO SEMINTERRATO



## Planimetria Marcello

PIANO TERRENO



#### PIANO PRIMO



## PIANO SOPPALCO



## Planimetria Massimiliano

#### PIANO TERRENO

#### PIANO PRIMO



## Planimetria Monica

## PIANO TERRENO



#### PIANO SEMINTERRATO



## Planimetria Francesca

#### PIANO SEMINTERRATO



#### PIANO TERRA



## Planimetria Francesca

PIANO PRIMO





#### PIANO SECONDO















## PONTASSIEVE Florence, Italy



# STARHOMES Luxury Homes in Florence

Piazza della Signoria, 4 Firenze Tel. +39 055 2382944 info@starhomes.it

Starhomes is a brand of Stargroups Holding S.p.A.