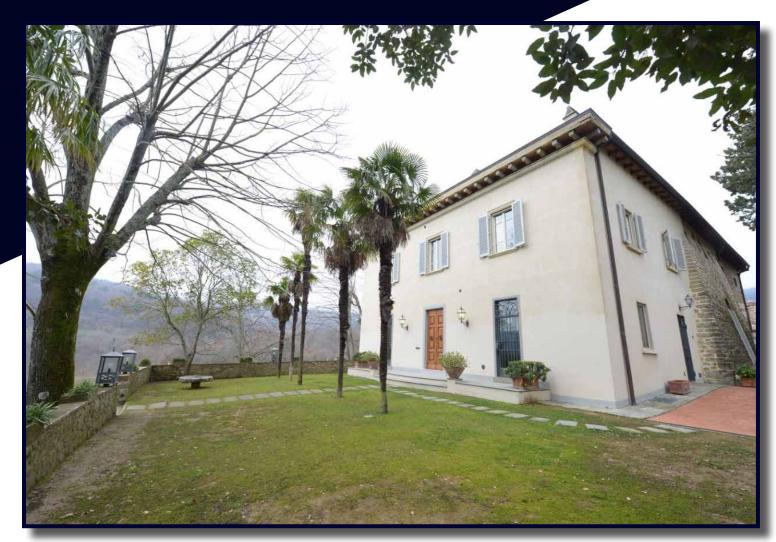

# Hamlet with villa and vineyard near to Florence

Starhomes is a brand of Stargroups Holding S.p.A.

Luxury Bed & Breakfast consisting of a hamlet comprising a historic villa, an ancient 15th-century tower house and two stone buildings arranged around a large internal courtyard with a well.

The structure includes 7 beautiful bedrooms located in the villa and in the tower with luxuriously furnished common areas (lounges, sitting rooms, cellar for tasting) and three apartments in the adjacent buildings. All finishes are of considerable value and period. The villa also offers a professional kitchen that can be used to organize any catering services; the structure is already being offered as a location for weddings and events.

The hamlet, whose view extends 360 degrees on the surrounding hills and woods, sees on one side a land cultivated with olive trees, in which a beautiful swimming pool has been built, while on the other a vineyard cultivated with Sangiovese grape with the property's label.

Access is very easy: from the provincial road you enter with a comfortable avenue of a few hundred meters. Of particular interest is the reduced distance from the city of Florence (about 30 minutes by car from the center) which makes it particularly interesting for tourists visiting the city.