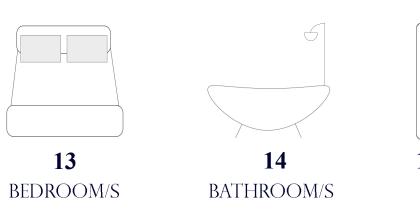

**ZONE:** Pontassieve, Florence **TYPOLOGY:** Hotel **INTERIOR SURFACE:** 1.300 sq. m.

13 bedrooms
14 bathrooms
Salons
Salons
Lounges
Wine cellar
Professional kitchen
Room for events
Pool
Garden
Land
Private parking