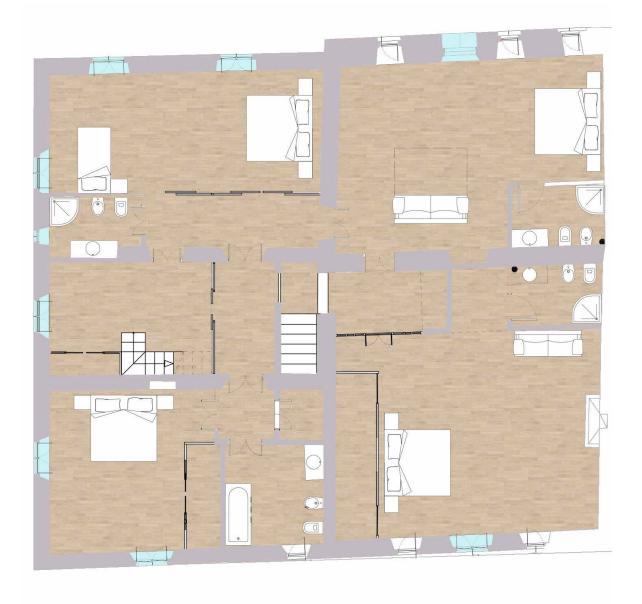

vineyard cultivated with Sangiovese grape with the property's label.

Access is very easy: from the provincial road you enter with a comfortable avenue of a few hundred meters. Of particular interest is the reduced distance from the city of Florence (about 30 minutes by car from the center) which makes it particularly interesting for tourists visiting the city.































































**ZONE:** Pontassieve, Florence **TYPOLOGY:** Hotel **INTERIOR SURFACE:** 1.300 sq. m.

13 bedrooms
14 bathrooms
Salons
Salons
Lounges
Wine cellar
Professional kitchen
Room for events
Pool
Garden
Land
Private parking

## Planimetria Alexandra

PIANO TERRENO



## Planimetria Marcello



## PIANO SEMINTERRATO



## Planimetria Marcello

PIANO TERRENO



#### PIANO PRIMO



## PIANO SOPPALCO



## Planimetria Massimiliano

#### PIANO TERRENO

#### PIANO PRIMO



## Planimetria Monica

## PIANO TERRENO



#### PIANO SEMINTERRATO



## Planimetria Francesca

#### PIANO SEMINTERRATO



#### PIANO TERRA



## Planimetria Francesca

PIANO PRIMO





#### PIANO SECONDO















## PONTASSIEVE Florence, Italy



# STARHOMES Luxury Homes in Florence

Piazza della Signoria, 4 Firenze Tel. +39 055 2382944 info@starhomes.it

Starhomes is a brand of Stargroups Holding S.p.A.