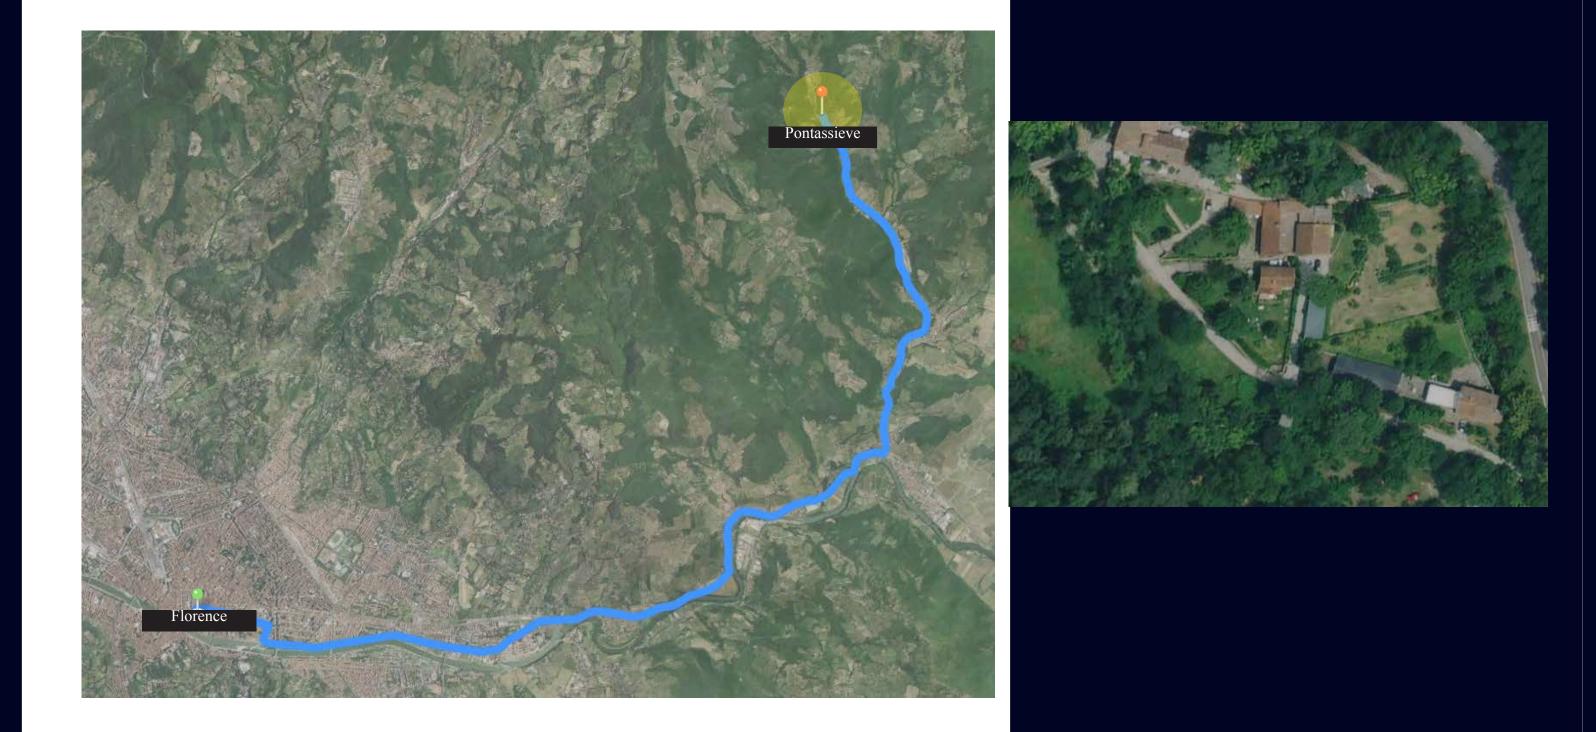

Access is very easy: from the provincial road you enter with a comfortable avenue of a few hundred meters. Of particular interest is the reduced distance from the city of Florence (about 30 minutes by car from the center) which makes it particularly interesting for tourists visiting the city.

## PONTASSIEVE Florence, Italy