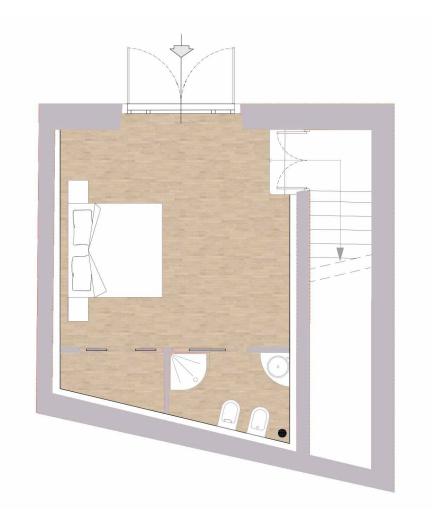

hundred meters. Of particular interest is the reduced distance from the city of Florence (about 30 minutes by car from the center) which makes it particularly interesting for tourists visiting the city.































































**ZONE:** Pontassieve, Florence **TYPOLOGY:** Hotel **INTERIOR SURFACE:** 1.300 sq. m.

13 bedrooms
14 bathrooms
Salons
Salons
Lounges
Wine cellar
Professional kitchen
Room for events
Pool
Garden
Land
Private parking

## Planimetria Alexandra

PIANO TERRENO



## Planimetria Marcello



## PIANO SEMINTERRATO



## Planimetria Marcello

PIANO TERRENO



#### PIANO PRIMO



## PIANO SOPPALCO



## Planimetria Massimiliano

#### PIANO TERRENO

#### PIANO PRIMO



## Planimetria Monica

## PIANO TERRENO



#### PIANO SEMINTERRATO



## Planimetria Francesca

#### PIANO SEMINTERRATO



#### PIANO TERRA



## Planimetria Francesca

PIANO PRIMO





#### PIANO SECONDO















## PONTASSIEVE Florence, Italy



# STARHOMES Luxury Homes in Florence

Piazza della Signoria, 4 Firenze Tel. +39 055 2382944 info@starhomes.it

Starhomes is a brand of Stargroups Holding S.p.A.