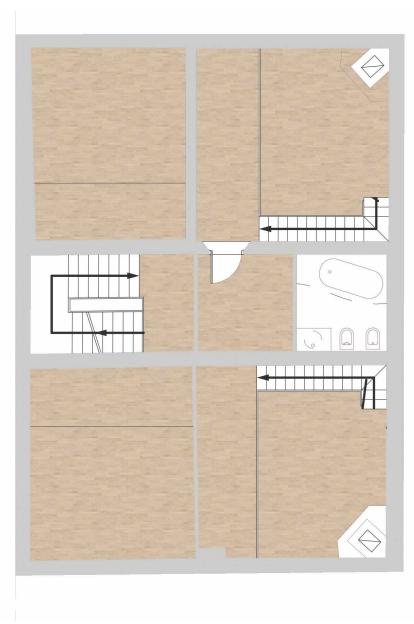

kes it particularly interesting for tourists visiting the city.































































**ZONE:** Pontassieve, Florence **TYPOLOGY:** Hotel **INTERIOR SURFACE:** 1.300 sq. m.

13 bedrooms
14 bathrooms
Salons
Salons
Lounges
Wine cellar
Professional kitchen
Room for events
Pool
Garden
Land
Private parking

## Planimetria Alexandra

PIANO TERRENO



## Planimetria Marcello



## PIANO SEMINTERRATO



## Planimetria Marcello

PIANO TERRENO



#### PIANO PRIMO



## PIANO SOPPALCO



## Planimetria Massimiliano

#### PIANO TERRENO

#### PIANO PRIMO



## Planimetria Monica

## PIANO TERRENO



#### PIANO SEMINTERRATO



## Planimetria Francesca

#### PIANO SEMINTERRATO



#### PIANO TERRA



## Planimetria Francesca

PIANO PRIMO





#### PIANO SECONDO















## PONTASSIEVE Florence, Italy



# STARHOMES Luxury Homes in Florence

Piazza della Signoria, 4 Firenze Tel. +39 055 2382944 info@starhomes.it

Starhomes is a brand of Stargroups Holding S.p.A.