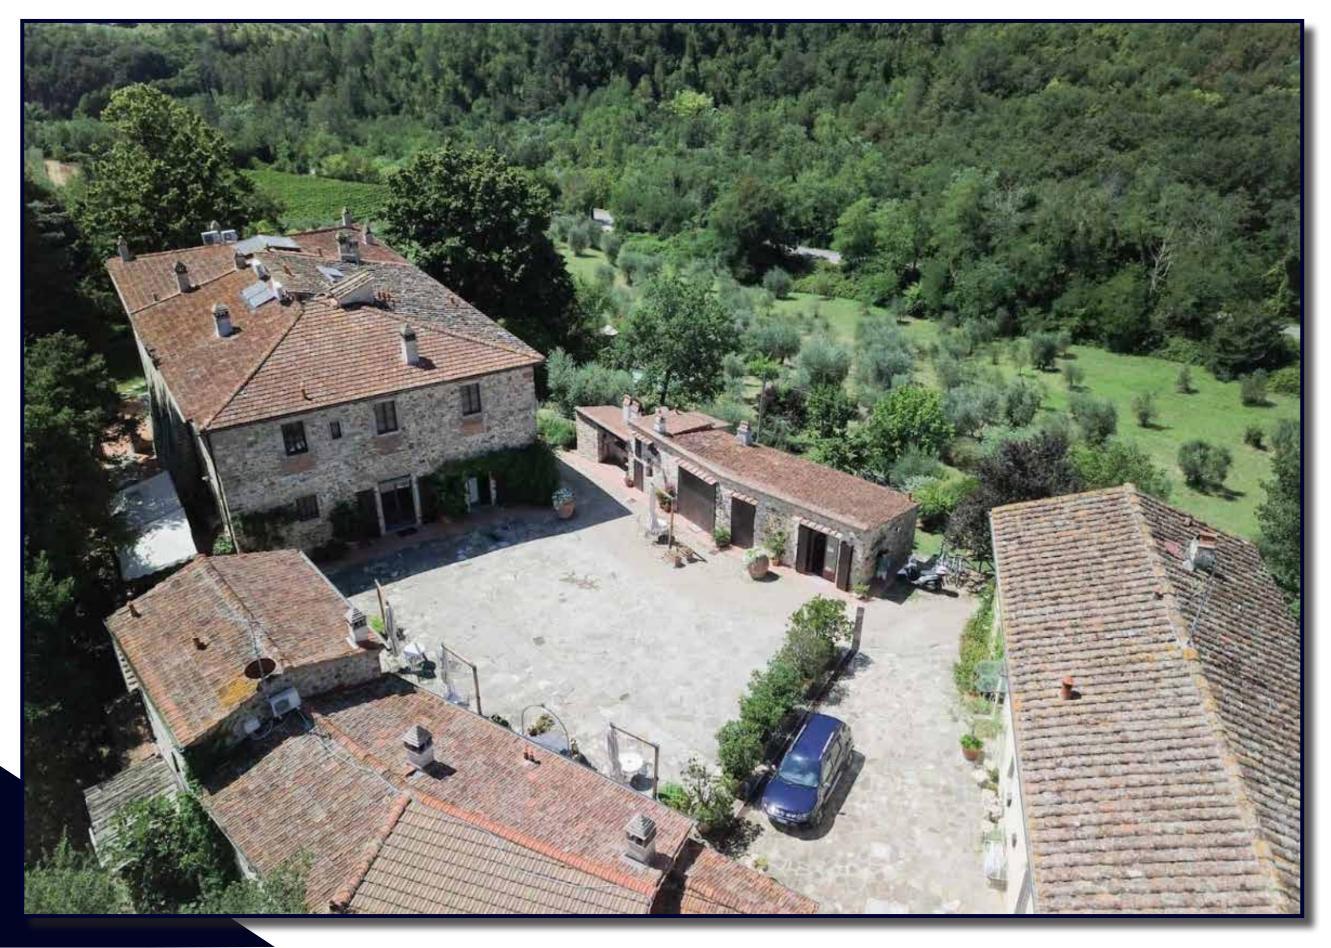

# Hamlet with villa and vineyard near to Florence

Starhomes is a brand of Stargroups Holding S.p.A.

Luxury Bed & Breakfast consisting of a hamlet comprising a historic villa, an ancient 15th-century tower house and two stone buildings arranged around a large internal courtyard with a well.

The hamlet, whose view extends 360 degrees on the surrounding hills and woods, sees on one side a land cultivated with olive trees, in which a beautiful swimming pool has been built, while on the other a vineyard cultivated with Sangiovese grape with the property's label.

Access is very easy: from the provincial road you enter with a comfortable avenue of a few hundred meters. Of particular interest is the reduced distance from the city of Florence (about 30 minutes by car from the center) which makes it particularly interesting for tourists visiting the city.