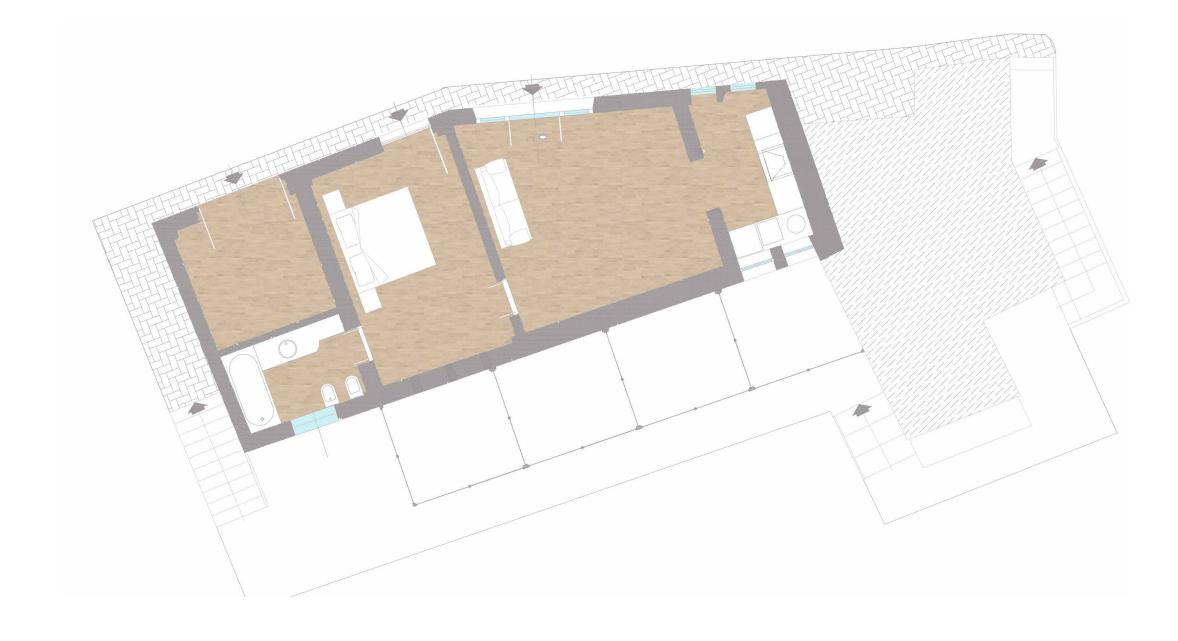

side a land cultivated with olive trees, in which a beautiful swimming pool has been built, while on the other a vineyard cultivated with Sangiovese grape with the property's label.

Access is very easy: from the provincial road you enter with a comfortable avenue of a few hundred meters. Of particular interest is the reduced distance from the city of Florence (about 30 minutes by car from the center) which makes it particularly interesting for tourists visiting the city.































































**ZONE:** Pontassieve, Florence **TYPOLOGY:** Hotel **INTERIOR SURFACE:** 1.300 sq. m.

13 bedrooms
14 bathrooms
Salons
Salons
Lounges
Wine cellar
Professional kitchen
Room for events
Pool
Garden
Land
Private parking

## Planimetria Alexandra

PIANO TERRENO



## Planimetria Marcello



## PIANO SEMINTERRATO



## Planimetria Marcello

PIANO TERRENO



#### PIANO PRIMO



## PIANO SOPPALCO



## Planimetria Massimiliano

#### PIANO TERRENO

#### PIANO PRIMO



## Planimetria Monica

## PIANO TERRENO



#### PIANO SEMINTERRATO



## Planimetria Francesca

#### PIANO SEMINTERRATO



#### PIANO TERRA



## Planimetria Francesca

PIANO PRIMO





#### PIANO SECONDO















## PONTASSIEVE Florence, Italy



# STARHOMES Luxury Homes in Florence

Piazza della Signoria, 4 Firenze Tel. +39 055 2382944 info@starhomes.it

Starhomes is a brand of Stargroups Holding S.p.A.