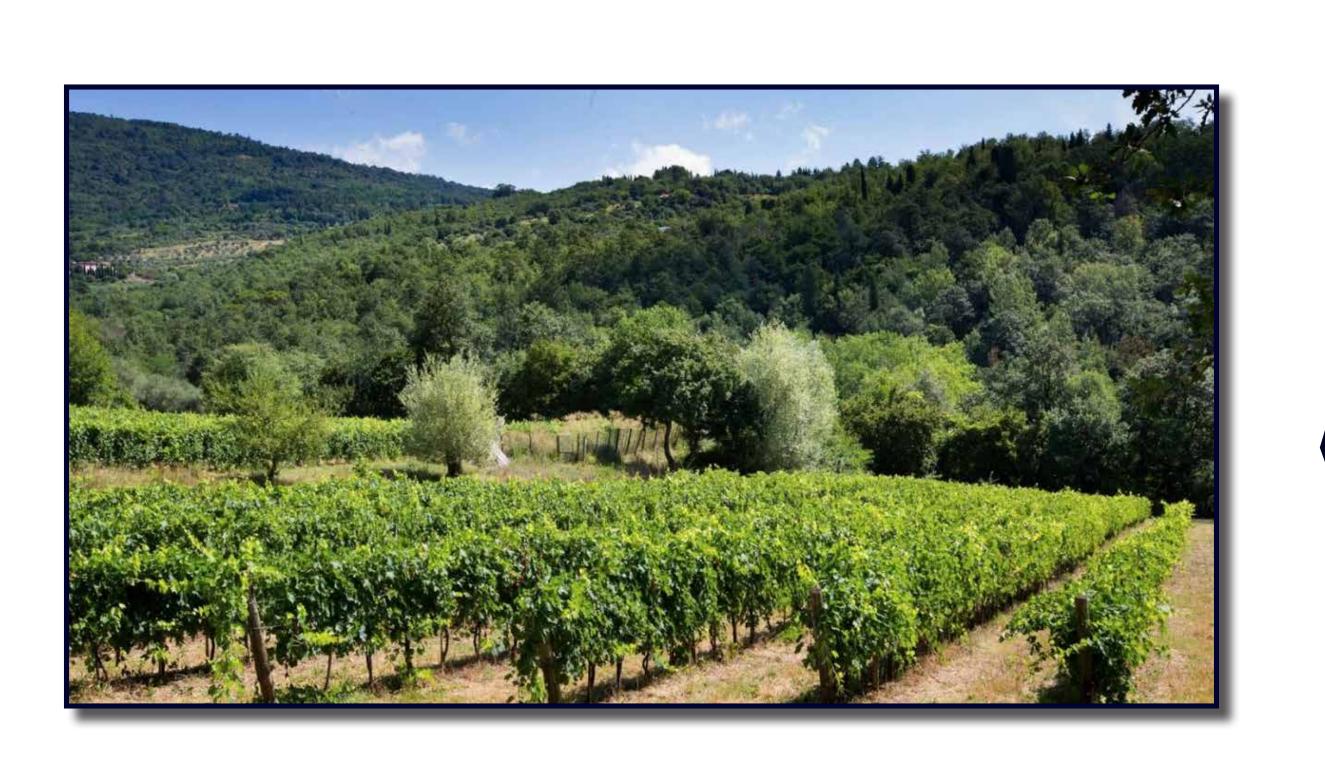

The hamlet, whose view extends 360 degrees on the surrounding hills and woods, sees on one side a land cultivated with olive trees, in which a beautiful swimming pool has been built, while on the other a vineyard cultivated with Sangiovese grape with the property's label.