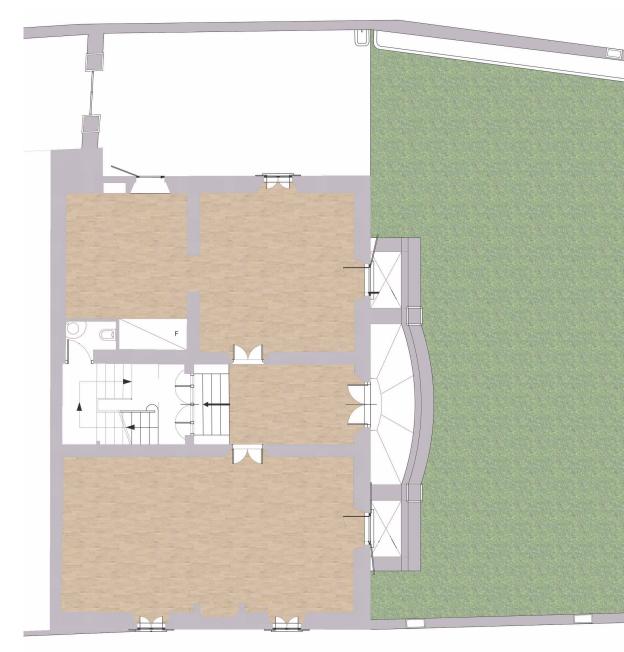

city of Florence (about 30 minutes by car from the center) which makes it particularly interesting for tourists visiting the city.































































**ZONE:** Pontassieve, Florence **TYPOLOGY:** Hotel **INTERIOR SURFACE:** 1.300 sq. m.

13 bedrooms
14 bathrooms
Salons
Salons
Lounges
Wine cellar
Professional kitchen
Room for events
Pool
Garden
Land
Private parking

## Planimetria Alexandra

PIANO TERRENO



## Planimetria Marcello



## PIANO SEMINTERRATO



## Planimetria Marcello

PIANO TERRENO



#### PIANO PRIMO



## PIANO SOPPALCO



## Planimetria Massimiliano

#### PIANO TERRENO

#### PIANO PRIMO



## Planimetria Monica

## PIANO TERRENO



#### PIANO SEMINTERRATO



## Planimetria Francesca

#### PIANO SEMINTERRATO



#### PIANO TERRA



## Planimetria Francesca

PIANO PRIMO





#### PIANO SECONDO















## PONTASSIEVE Florence, Italy



# STARHOMES Luxury Homes in Florence

Piazza della Signoria, 4 Firenze Tel. +39 055 2382944 info@starhomes.it

Starhomes is a brand of Stargroups Holding S.p.A.