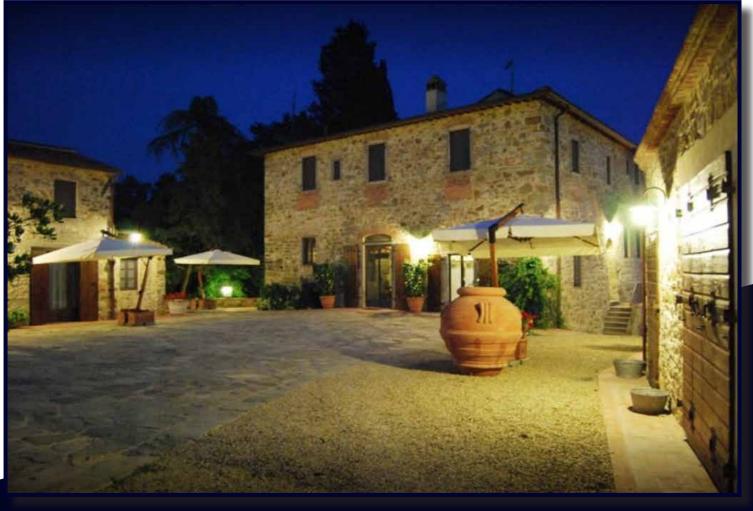

# Hamlet with villa and vineyard near to Florence

Starhomes is a brand of Stargroups Holding S.p.A.

Luxury Bed & Breakfast consisting of a hamlet comprising a historic villa, an ancient 15th-century tower house and two stone buildings arranged around a large internal courtyard with a well.

The structure includes 7 beautiful bedrooms located in the villa and in the tower with luxuriously furnished common areas (lounges, sitting rooms, cellar for tasting) and three apartments in the adjacent buildings. All finishes are of considerable value and period. The villa also offers a professional kitchen that can be used to organize any catering services; the structure is already being offered as a location for weddings and events.

The hamlet, whose view extends 360 degrees on the surrounding hills and woods, sees on one side a land cultivated with olive trees, in which a beautiful swimming pool has been built, while on the other a vineyard cultivated with Sangiovese grape with the property's label.