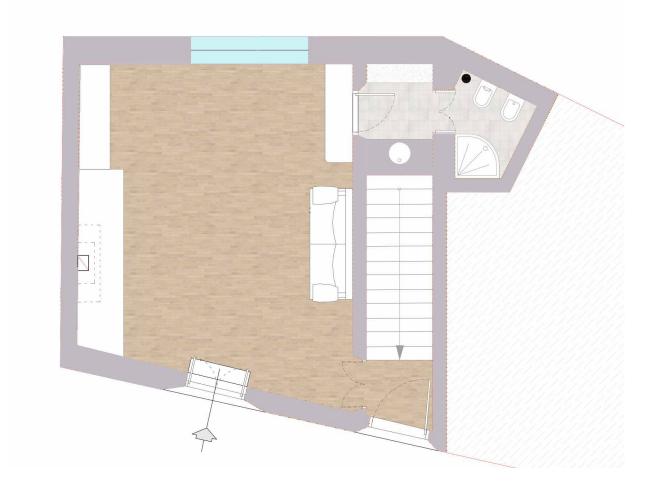

comfortable avenue of a few hundred meters. Of particular interest is the reduced distance from the city of Florence (about 30 minutes by car from the center) which makes it particularly interesting for tourists visiting the city.































































**ZONE:** Pontassieve, Florence **TYPOLOGY:** Hotel **INTERIOR SURFACE:** 1.300 sq. m.

13 bedrooms
14 bathrooms
Salons
Salons
Lounges
Wine cellar
Professional kitchen
Room for events
Pool
Garden
Land
Private parking

## Planimetria Alexandra

PIANO TERRENO



## Planimetria Marcello



## PIANO SEMINTERRATO



## Planimetria Marcello

PIANO TERRENO



#### PIANO PRIMO



## PIANO SOPPALCO



## Planimetria Massimiliano

#### PIANO TERRENO

#### PIANO PRIMO



## Planimetria Monica

## PIANO TERRENO



#### PIANO SEMINTERRATO



## Planimetria Francesca

#### PIANO SEMINTERRATO



#### PIANO TERRA



## Planimetria Francesca

PIANO PRIMO





#### PIANO SECONDO















## PONTASSIEVE Florence, Italy



# STARHOMES Luxury Homes in Florence

Piazza della Signoria, 4 Firenze Tel. +39 055 2382944 info@starhomes.it

Starhomes is a brand of Stargroups Holding S.p.A.