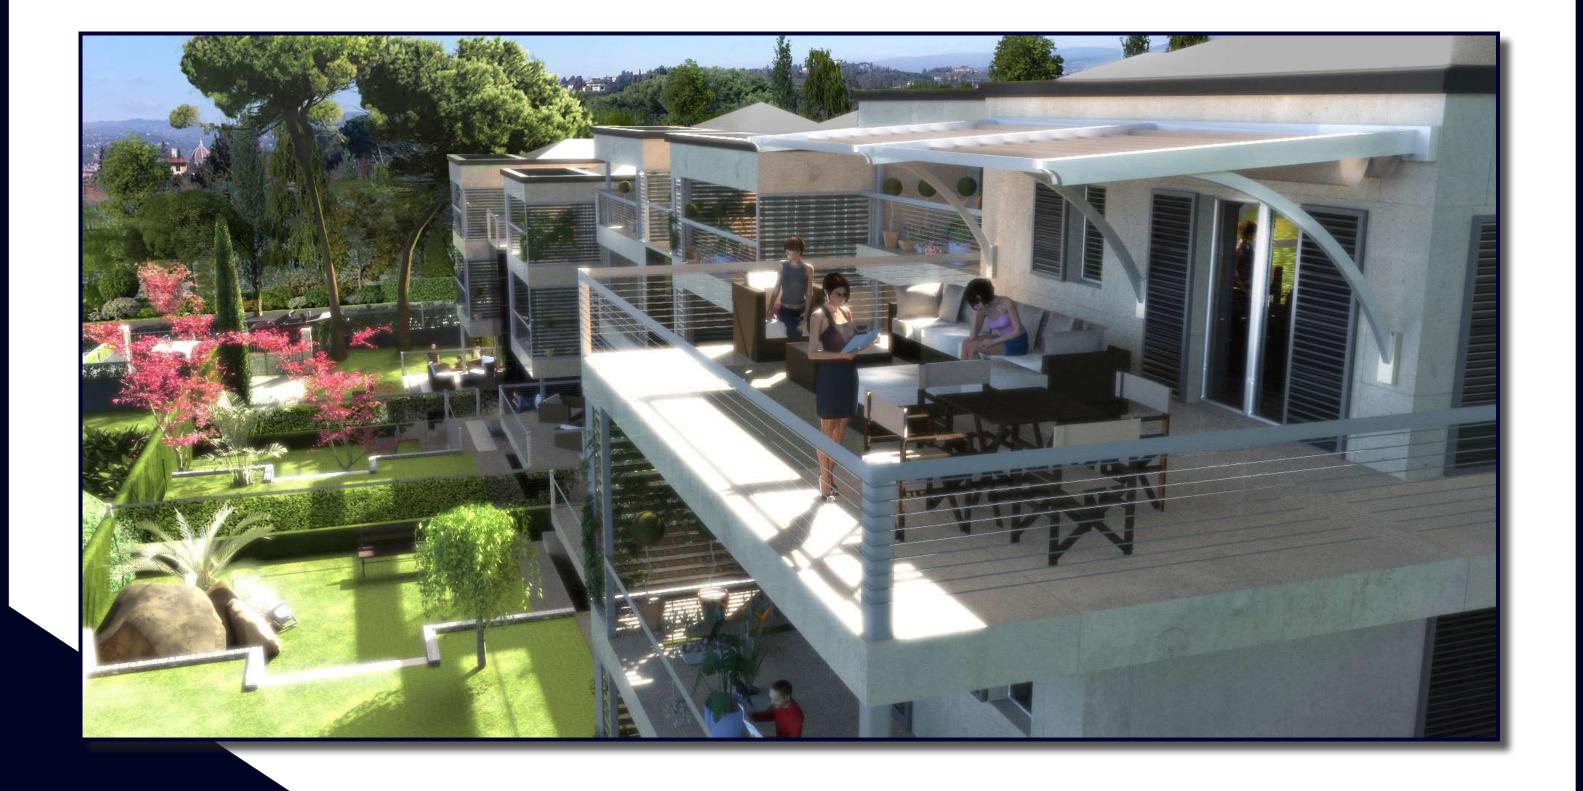

## STARHOMES Luxury Homes in Florence

Poggio Imperiale new construction apartments

Starhomes is a brand of Stargroups Holding S.p.A.

BEDROOM/S

BATHROOM/S

**SURFACE** 

In a newly built building, we have 7 real estate units, in a dominant position a few minutes from Porta Romana, and the historic center. Duplex apartment, open on 2 sides, and located on the ground floor and the basement. It is consisting of a double living room, 2 double bedrooms, one single bedroom, three bathrooms; for a total of 186 square meters. The property includes a lodge of 65 square meters, a terrace of 40 square meters, a garden of 232 square meters and a basement/storage room.

Possibility to customize interiors.

Plan

FIRST FLOOR

Terrazza Ingresso vano scale

**ZONE:** Poggio Imperiale, Florence

**TYPOLOGY:** Apartment

INTERIOR SURFACE: 186 sq. m. EXTERIOR SURFACE: 333 sq. m.

Double living room

Kitchen

2 master bedrooms

1 single bedroom

3 bathrooms

Loggia

Terrace

Garden

STARHOMES
Luxury Homes in Florence