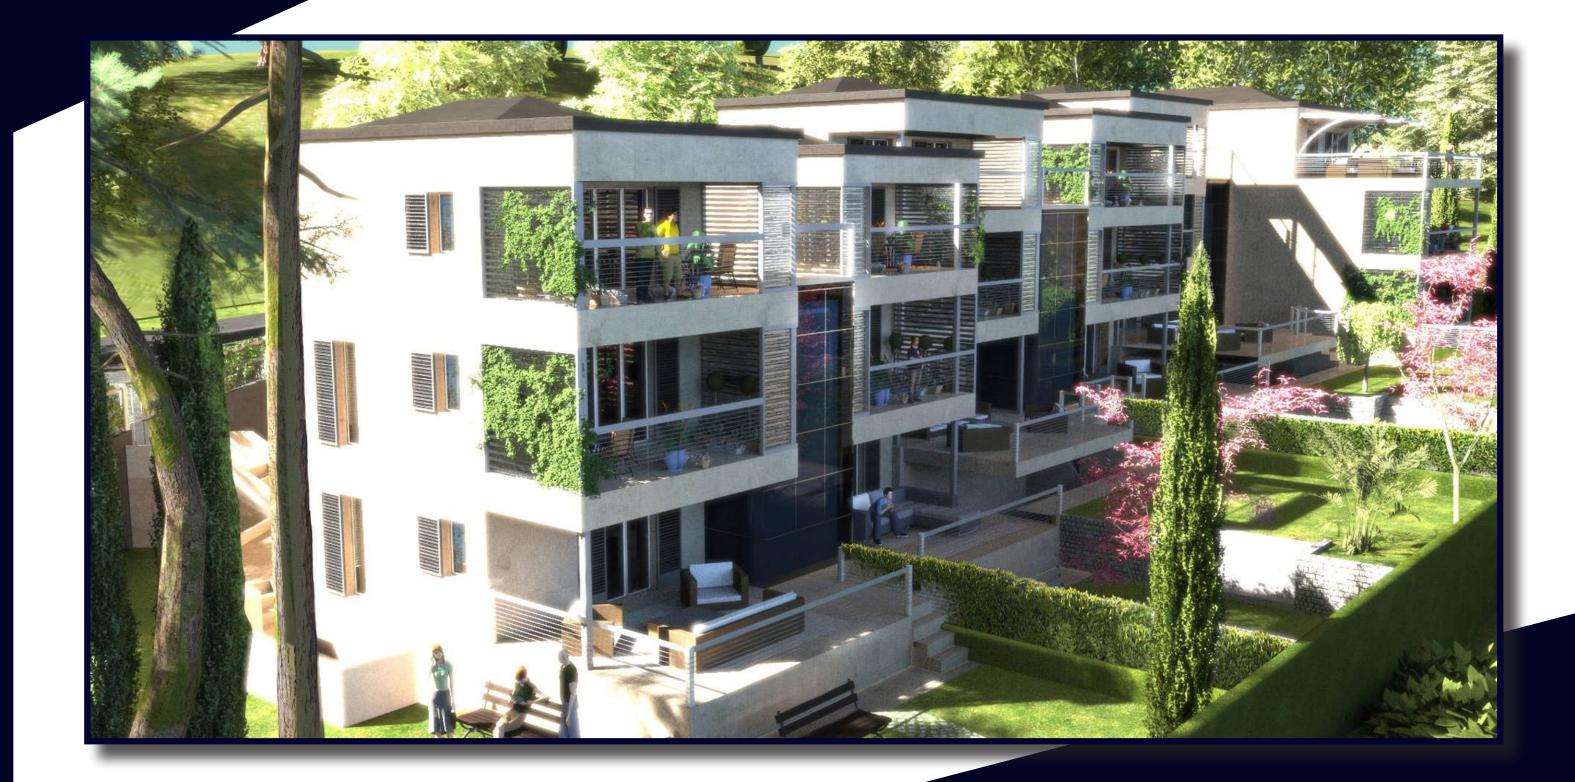

## STARHOMES Luxury Homes in Florence

Poggio Imperiale new construction apartments

Starhomes is a brand of Stargroups Holding S.p.A.

BEDROOM/S

BATHROOM/S

**SURFACE** 

In a newly built building, we have 7 real estate units, in a dominant position a few minutes from Porta Romana, and the historic center. Duplex apartment, open on 2 sides, and located on the ground floor and the basement. It is consisting of a double living room, 2 double bedrooms, one single bedroom, three bathrooms; for a total of 186 square meters. The property includes a lodge of 65 square meters, a terrace of 40 square meters, a garden of 232 square meters and a basement/storage room.

Possibility to customize interiors.

Plan

FIRST FLOOR

Terrazza Ingresso vano scale

**ZONE:** Poggio Imperiale, Florence

**TYPOLOGY:** Apartment

INTERIOR SURFACE: 186 sq. m. EXTERIOR SURFACE: 333 sq. m.

Double living room

Kitchen

2 master bedrooms

1 single bedroom

3 bathrooms

Loggia

Terrace

Garden

STARHOMES
Luxury Homes in Florence