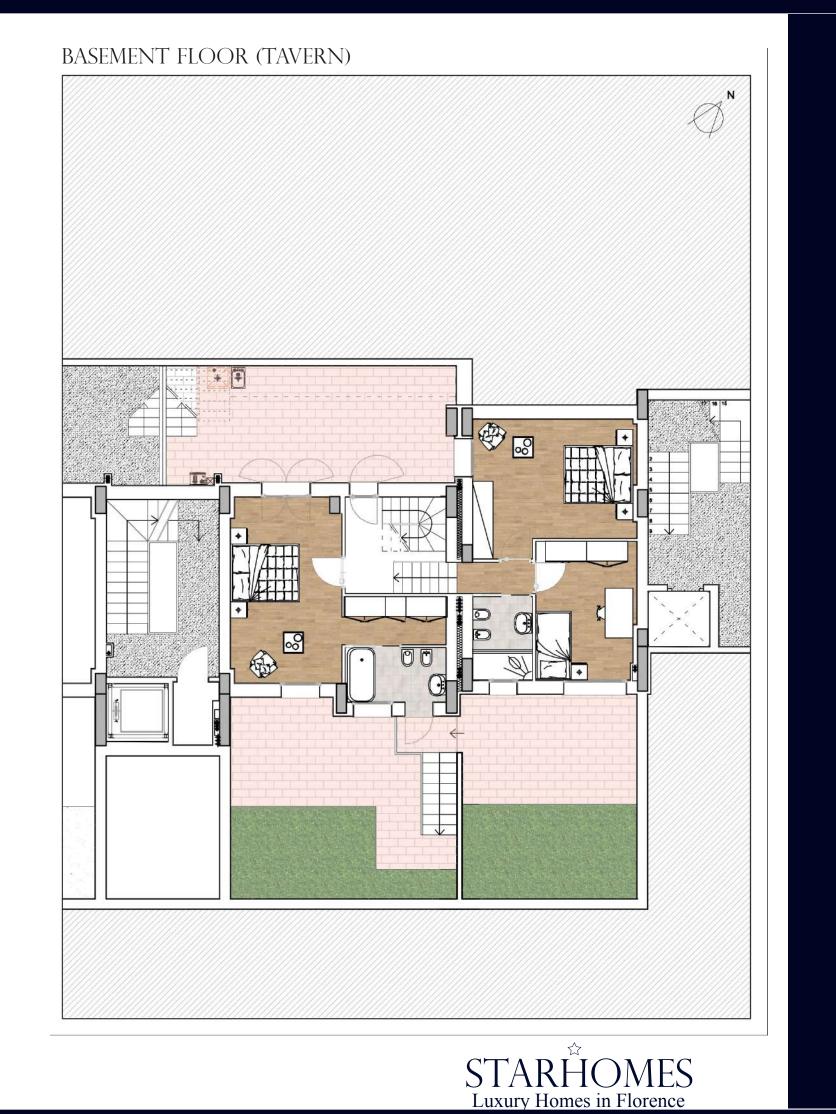

Possibility to customize interiors.

Plan

FIRST FLOOR

Terrazza Ingresso vano scale

**ZONE:** Poggio Imperiale, Florence

**TYPOLOGY:** Apartment

INTERIOR SURFACE: 186 sq. m. EXTERIOR SURFACE: 333 sq. m.

Double living room

Plan