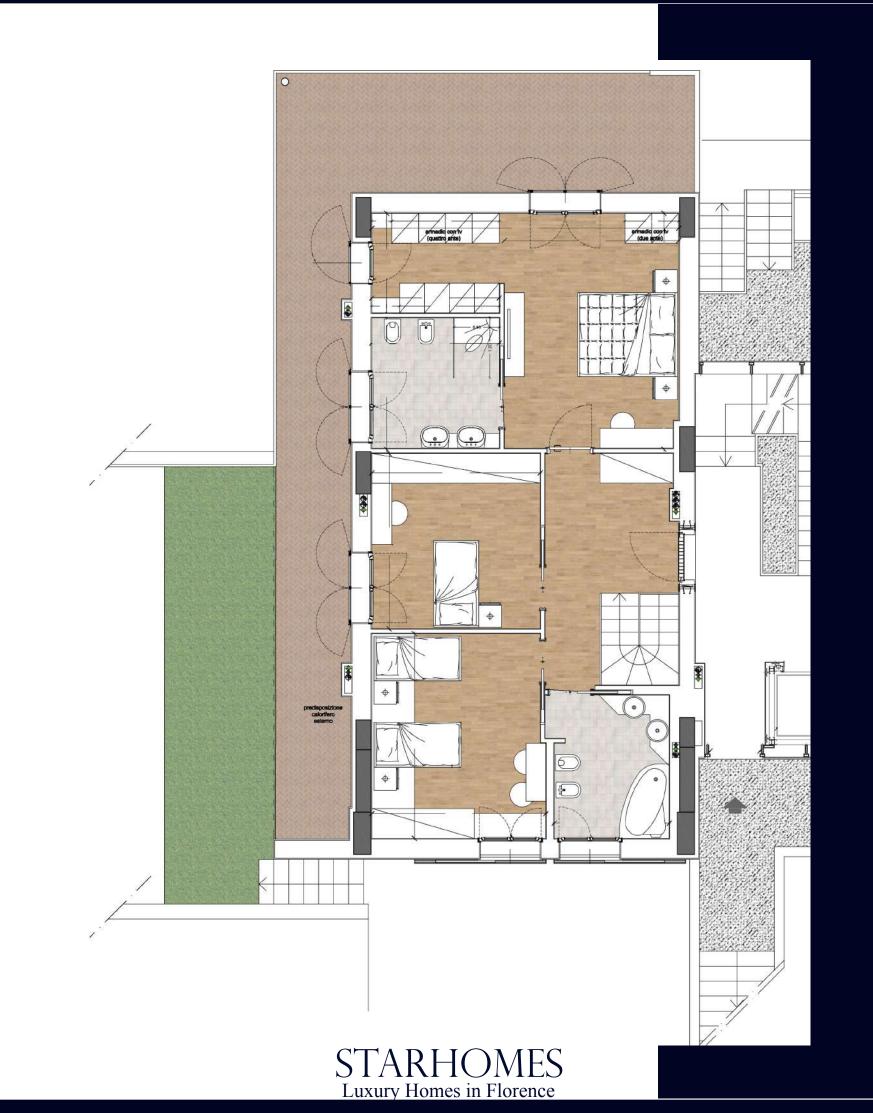

## Plan

BASEMENT

**ZONE:** Poggio Imperiale, Florence

TYPOLOGY: Apartment

INTERIOR SURFACE: 218 sq. m. EXTERIOR SURFACE: 305 sq. m.

Double living room

Open kitchen

2 master bedrooms

2 single bedrooms

4 bathrooms

Terrace

Garden

GROUND FLOOR