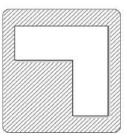

## Plan

BASEMENT

**ZONE:** Poggio Imperiale, Florence

TYPOLOGY: Apartment

INTERIOR SURFACE: 218 sq. m. EXTERIOR SURFACE: 305 sq. m.

Double living room

Open kitchen

2 master bedrooms

2 single bedrooms

4 bathrooms

Terrace

Garden

GROUND FLOOR