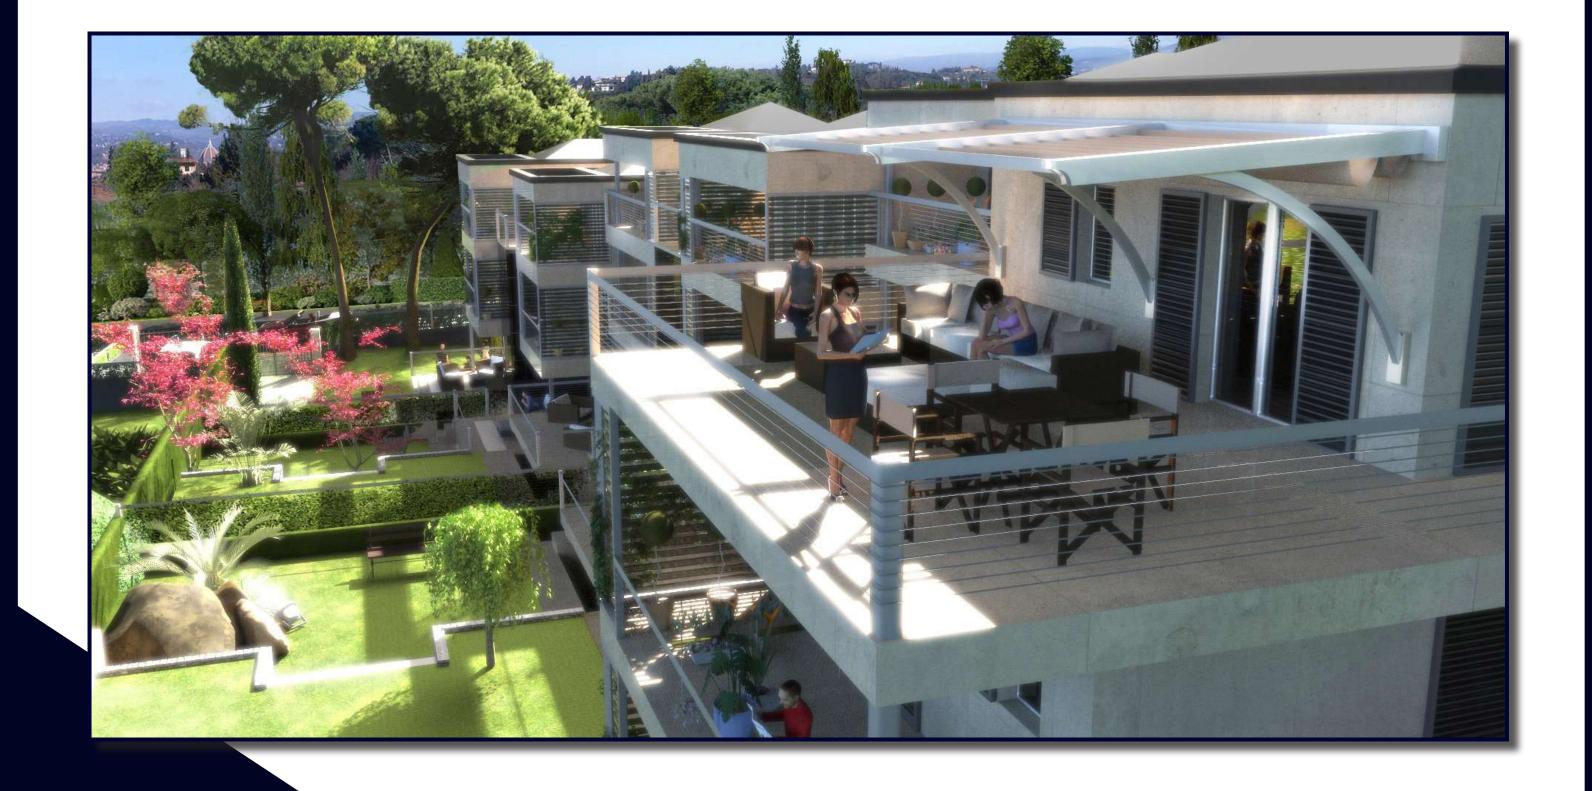

## STARHOMES

Luxury Homes in Florence

Starhomes is a brand of Stargroups Holding S.p.A.

BEDROOM/S

BATHROOM/S

**305 sq. m.**EXTERIOR
SURFACE

In a newly built building, we have 7 real estate units, in a dominant position a few minutes from Porta Romana, and the historic center. Duplex apartment located on the ground floor and the basement. It is consisting of a double living room, 2 double bedrooms, two single bedrooms, four bathrooms; for a total of 218 square meters. The property includes a terrace of 40 square meters, loggia of 35 sq. m., a garden of 230 square meters and a basement/storage room. Possibility to customize interiors.