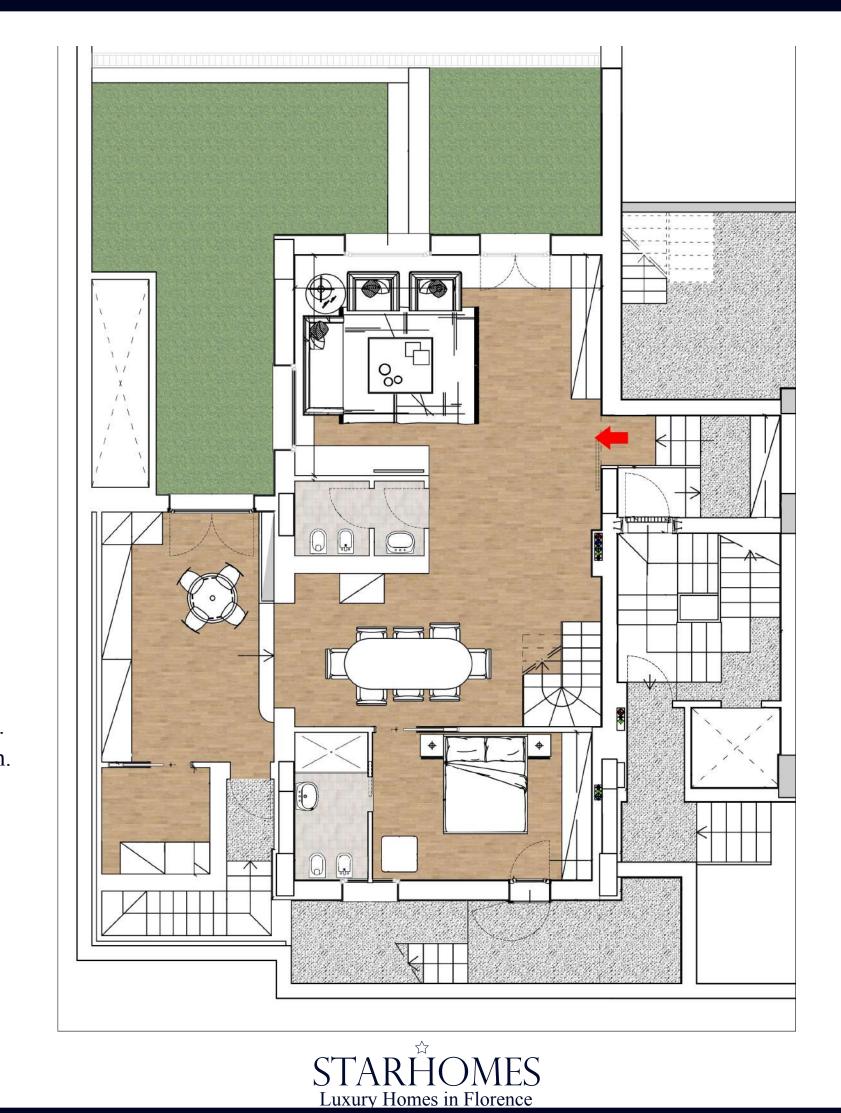

## Plan

BASEMENT

**ZONE:** Poggio Imperiale, Florence

TYPOLOGY: Apartment

INTERIOR SURFACE: 218 sq. m. EXTERIOR SURFACE: 305 sq. m.

Double living room

Open kitchen

2 master bedrooms

2 single bedrooms

4 bathrooms

Terrace

Garden

GROUND FLOOR