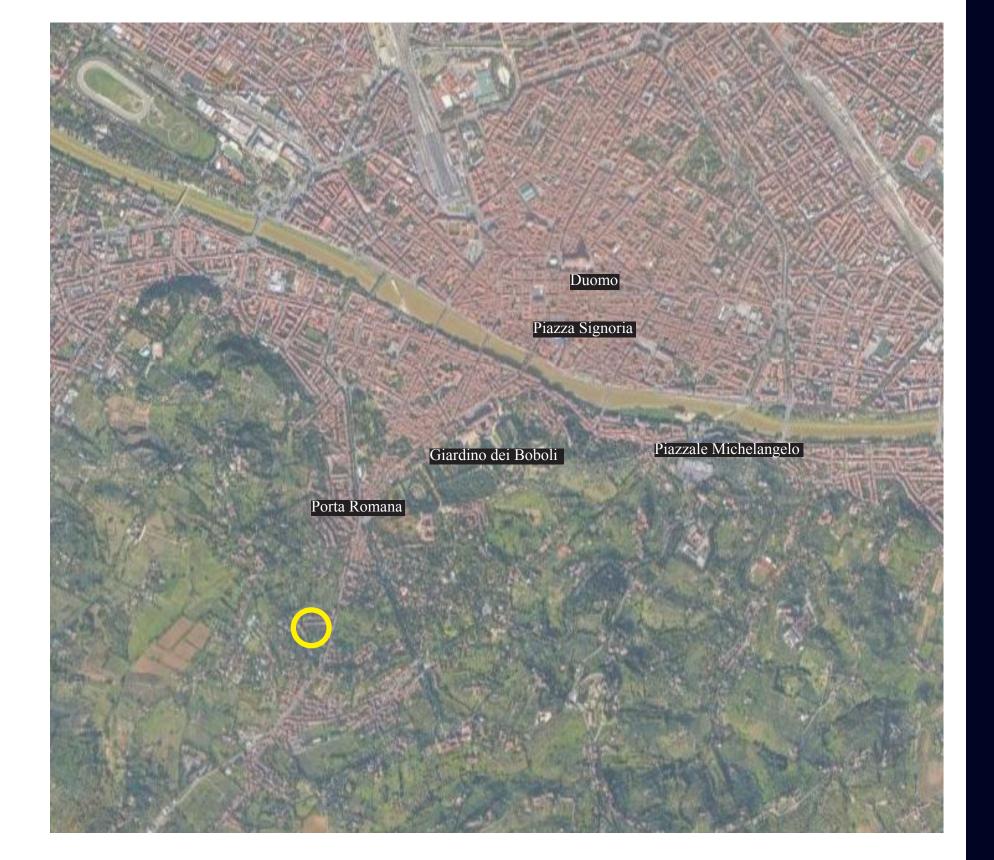

## Plan

BASEMENT

**ZONE:** Poggio Imperiale, Florence

TYPOLOGY: Apartment

INTERIOR SURFACE: 218 sq. m. EXTERIOR SURFACE: 305 sq. m.

Double living room

Open kitchen

2 master bedrooms

## Position

Piazza della Signoria, 4 Firenze Tel. +39 055 2382944 info@starhomes.it