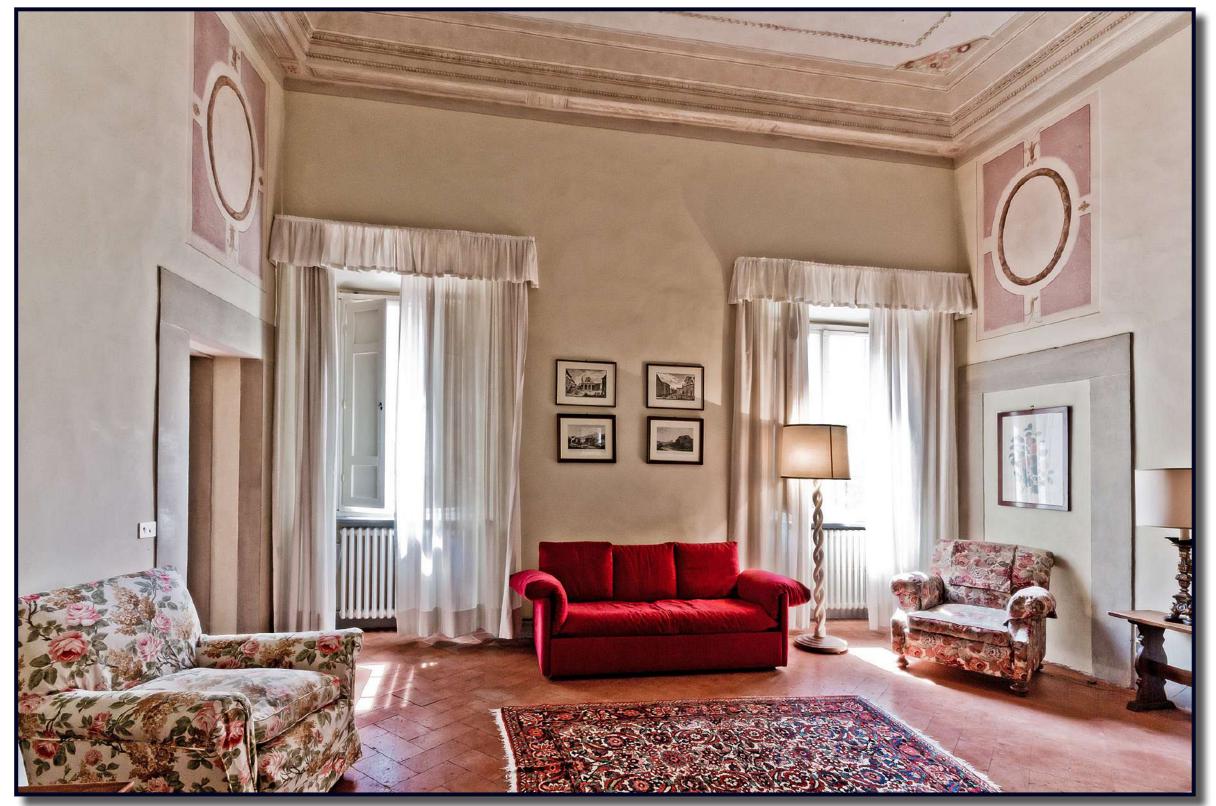

Living room
Kitchen with dinning area
Studio
2 bedrooms
1 bathrooms

COD. REF. A 2005 Typology appartment LOCATION SANTO SPIRITO AREA

> Living room with kitchen Studio 2 bedrooms 2 bathrooms

130 sq. mt.
External surface aprox.