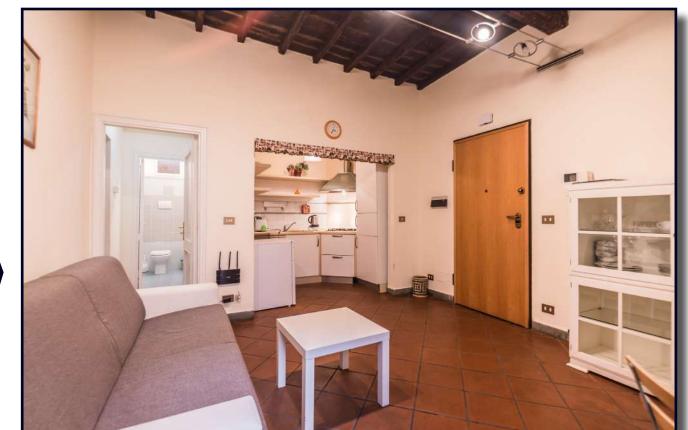

2 bathrooms

Attic

STARHOMES
Luxury Homes In Florence

75 sq. mt. Living area aprox.

13 sq. mt.
External surface aprox.

410.000,00 Price

COD. REF. A 2011
TYPOLOGY APPARTMENT
LOCATION MICHELANGELO SQUARE

Hall
Living room
Dinning room
Kitchen