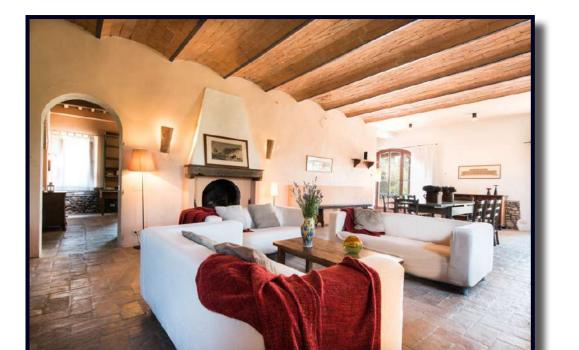

#### COD. REF. V 1005 TYPOLOGY VILLA LOCATION FLORENCE

#### Basement:

- Billiards room
- Wardrobe
- Storage room
- Laundry room

#### Ground floor:

- Hall
- Living room
- Dinning room
- Kitchen
- Studio
- 2 bathrooms
- Porch

### First floor:

- Living room
- 3 bedrooms
- 3 bathrooms
- 3 balcony
- Kitchen
- Terrace

# Second floor:

- 3 bedroom
- 3 bathroom
- 2 storage room
- Living room
- Kitchen
- Pantry

Garden