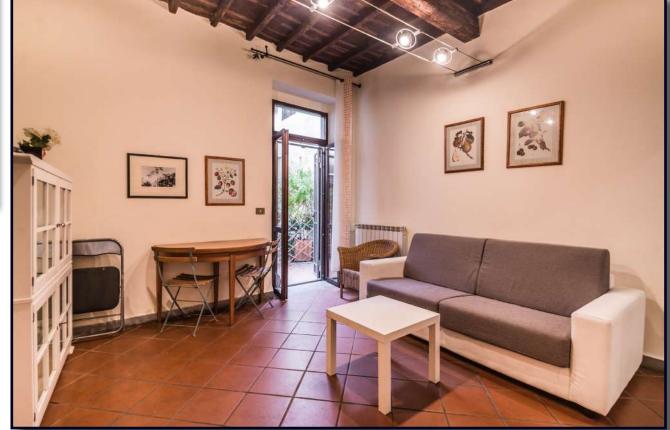

2 bathrooms

Attic

STARHOMES
Luxury Homes In Florence

75 sq. mt. Living area aprox.

13 sq. mt.
External surface aprox.

410.000,00 Price

COD. REF. A 2011
TYPOLOGY APPARTMENT
LOCATION MICHELANGELO SQUARE

Hall
Living room
Dinning room
Kitchen