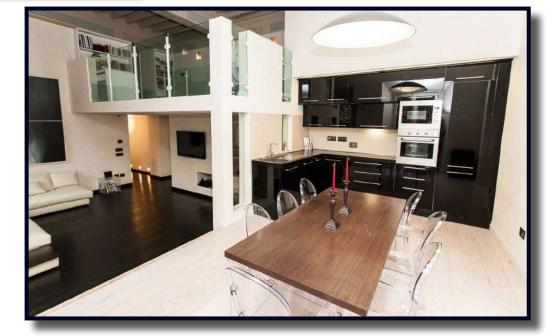

# DETAILS

COD. REF. A 2006 Typology appartment LOCATION SANTO SPIRITO AREA

Entrance/ hall

Living room

Dinning room Kitchen

Dressing room 2 bedrooms

2 bathrooms

Terrace

### DETAILS

COD. REF. A 2007 TYPOLOGY APPARTMENT LOCATION OLTRANO ZONE

Entrance/ hall

Living room

Dinning room

Kitchen

Dressing room 4 bedrooms

5 bathrooms