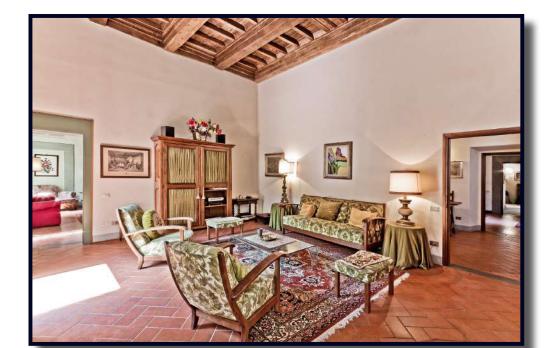

Living room
Kitchen with dinning area
Studio
2 bedrooms
1 bathrooms

COD. REF. A 2005 Typology appartment LOCATION SANTO SPIRITO AREA

> Living room with kitchen Studio 2 bedrooms 2 bathrooms

130 sq. mt.
External surface aprox.