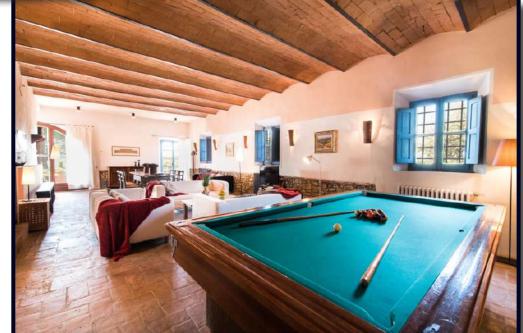

h dinning area 1 bedrooms 1 bathrooms Studio Terrace



























COD. REF. A 2018
TYPOLOGY APARTMENT
LOCATION MERCATO CENTRALE

Living with kitchen area
2 bedrooms
1 bathrooms
Terrace







# VILLE

























COD. REF. V 1001 TYPOLOGY VILLA LOCATION RIGNANO SULL'ARNO

25 hectares

3 storayed main building
Guardian building
Farm
Chapel
Garden

























COD. REF. V 1002
TYPOLOGY Villa
LOCATION Florence hills

#### Ground floor:

Living room

Dinning room

Kitchen

Family room

Studio

1 bathrooms

Cellar

Laundry room

Storage room

First floor:

5 bedrooms

3 bathrooms

First dépendances:

Living room

Kitchen

2 bedroom

1 bathroom

1 storage room

Second dépendances:

Living room

Dinning room

Kitchen

1 bedroom

1 bathroom























COD. REF. V 1003 TYPOLOGY VILLE LOCATION CERTALDO

#### **GROUND FLOOR:**

Entrance hall

Living arean with fireplace

Kitchen

Large living room

Bathroom.

FIRST FLOOR:

5 bedroom

5 bathrooms

Exclusively park

Pool

























### COD. REF. V 1004 TYPOLOGY VILLA LOCATION CERTALDO-CHIANTI

Large living room

Dinning room

4 bedrooms

6 bathroom

Gym

Sauna

Solarium

Laundry room

Cantina

Indoor pool

Outdoor infinity pool

Staff apartment

200 olive trees

Horse stables: 8 stalls

Paddock

Garage

Possibility to land helicopter























#### COD. REF. V 1005 TYPOLOGY VILLA LOCATION FLORENCE

#### Basement:

- Billiards room
- Wardrobe
- Storage room
- Laundry room

#### Ground floor:

- Hall
- Living room
- Dinning room
- Kitchen
- Studio
- 2 bathrooms
-