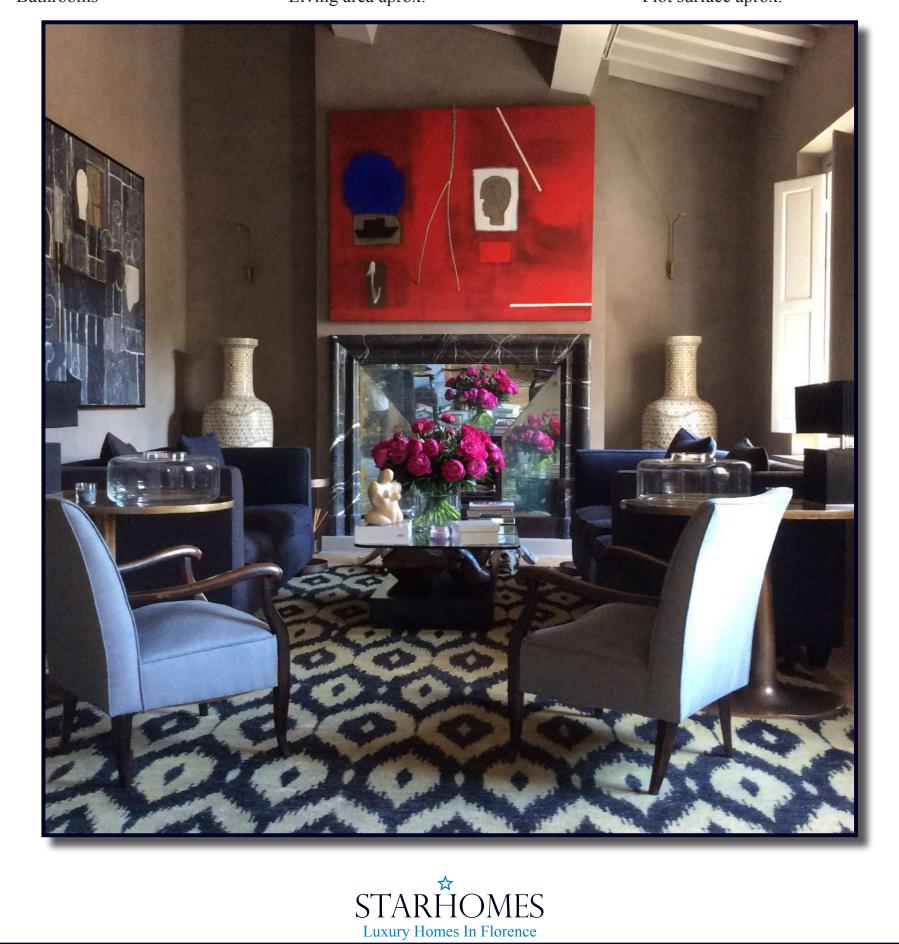

2 bathrooms

Attic

STARHOMES
Luxury Homes In Florence

75 sq. mt. Living area aprox.

13 sq. mt.
External surface aprox.

410.000,00 Price

COD. REF. A 2011
TYPOLOGY APPARTMENT
LOCATION MICHELANGELO SQUARE

Hall
Living room
Dinning room
Kitchen