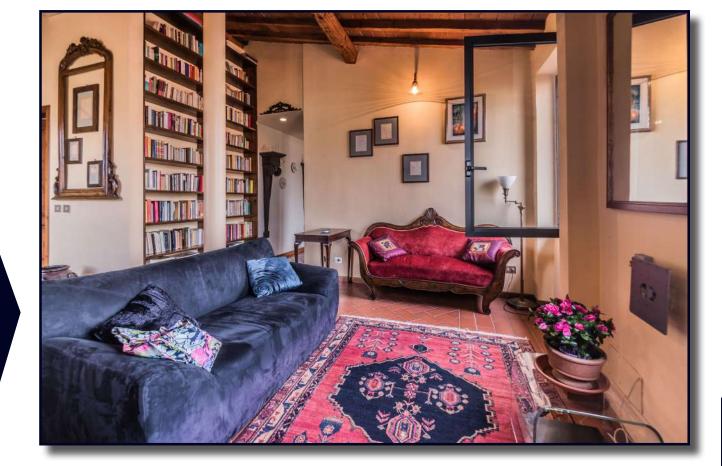

2 bathrooms

Attic

STARHOMES
Luxury Homes In Florence

75 sq. mt. Living area aprox.

13 sq. mt.
External surface aprox.

410.000,00 Price

COD. REF. A 2011
TYPOLOGY APPARTMENT
LOCATION MICHELANGELO SQUARE

Hall
Living room
Dinning room
Kitchen