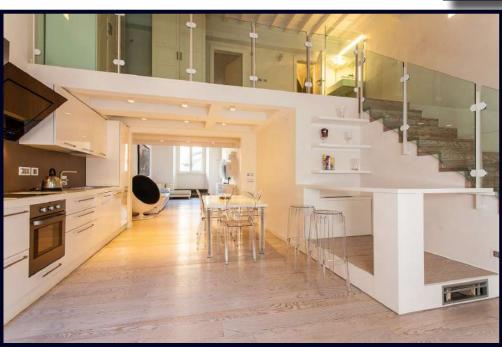

# DETAILS

COD. REF. A 2013 Typology appartment Location lungarno area

Living room
Dinning room
Kitchen
2 bedrooms

2 bathrooms

COD. REF. A 2015 TYPOLOGY APPARTMENT LOCATION SANTA CROCE SQUARE

Living room
Dinning room
Kitchen
2 bedrooms
1 bathrooms