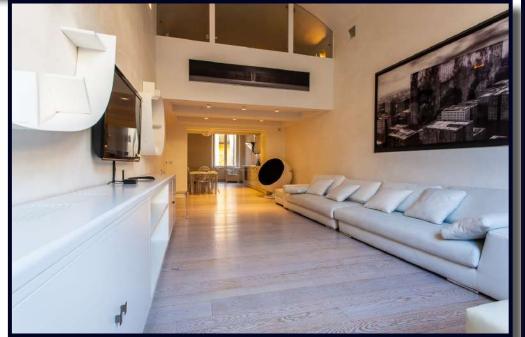

# DETAILS

COD. REF. A 2013 Typology appartment Location lungarno area

Living room
Dinning room
Kitchen
2 bedrooms

2 bathrooms

COD. REF. A 2015 TYPOLOGY APPARTMENT LOCATION SANTA CROCE SQUARE

Living room
Dinning room
Kitchen
2 bedrooms
1 bathrooms