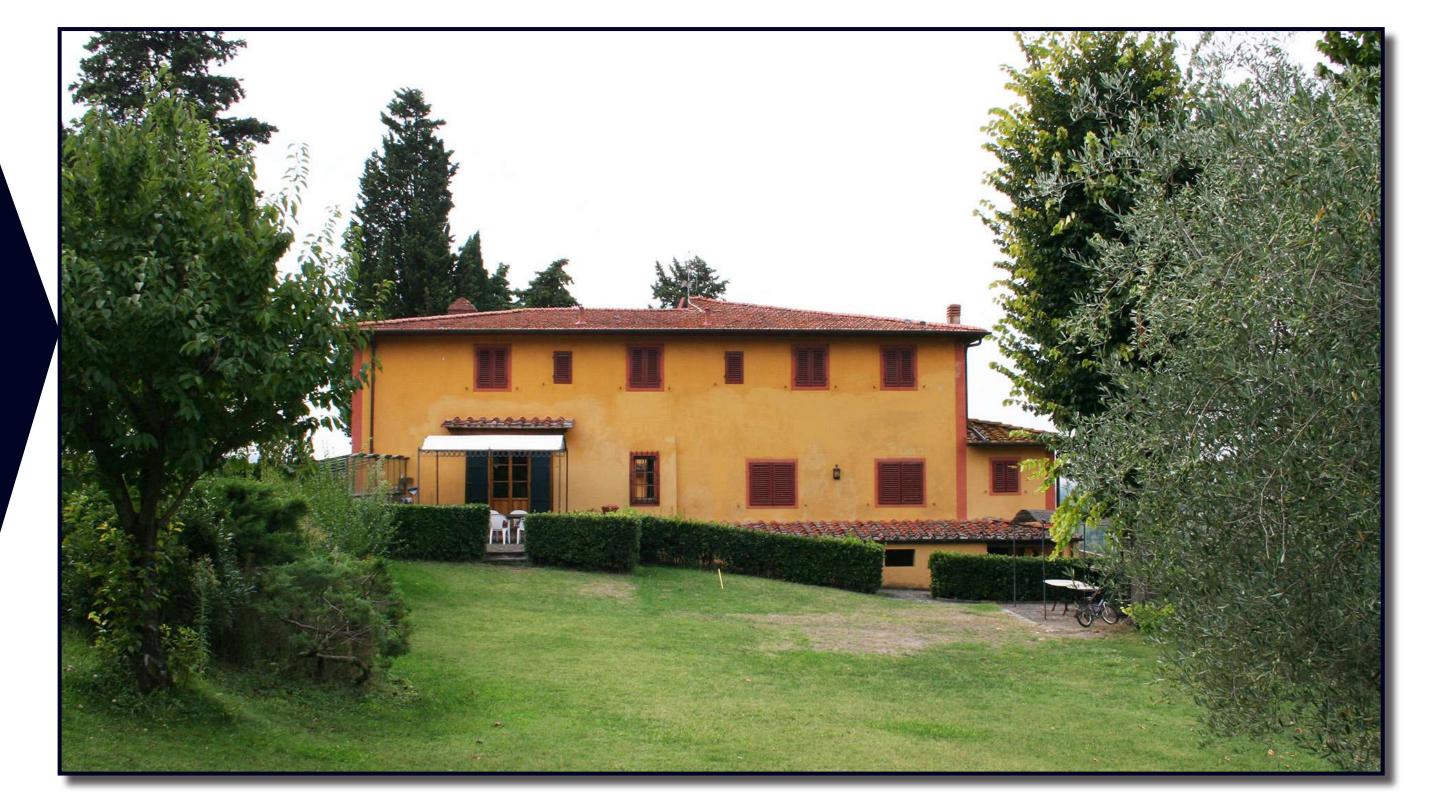

# VILLE

COD. REF. V 1001 TYPOLOGY VILLA LOCATION RIGNANO SULL'ARNO

25 hectares

3 storayed main building
Guardian building
Farm
Chapel
Garden

COD. REF. V 1002
TYPOLOGY Villa
LOCATION Florence hills

#### Ground floor:

Living room

Dinning room

Kitchen

Family room

Studio

1 bathrooms

Cellar

Laundry room

Storage room

First floor:

5 bedrooms

3 bathrooms

First dépendances:

Living room

Kitchen

2 bedroom

1 bathroom

1 storage room

Second dépendances:

Living room

Dinning room

Kitchen

1 bedroom

1 bathroom

COD. REF. V 1003 TYPOLOGY VILLE LOCATION CERTALDO