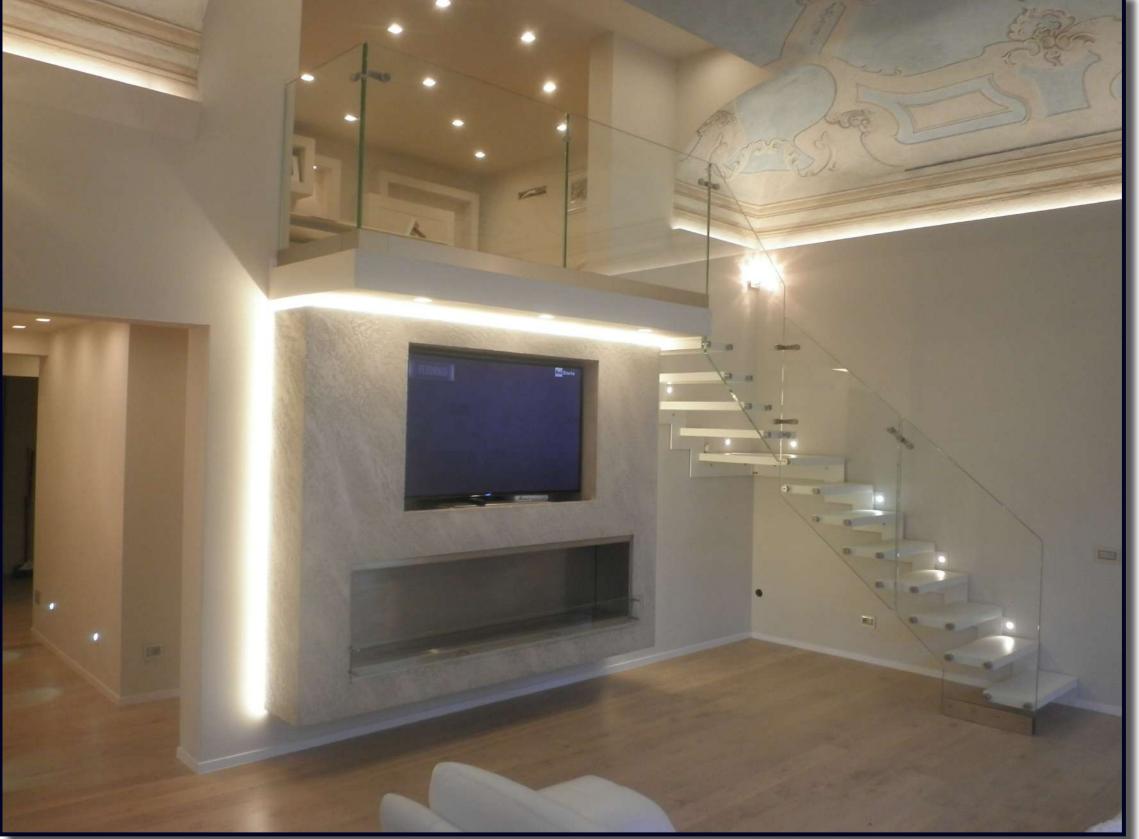

# Luxury Real Estate in Florence

# APARTMENTS





















COD. REF. A 2001 Typology appartment LOCATION LUNGARNO AREA

Living room
Dinning room

Kitchen

Studio

3 bedrooms

2 bathrooms

2 balconies

2 cellars



























COD. REF. A 2002 Typology appartment Location Pitti square

Living room
Kitchen with dinning area
4 bedrooms

4 bathrooms

Sauna





















COD. REF. A 2003 Typology Appartment LOCATION CAVOUR STREET

Living room Kitchen

Studio

3 bedrooms

2 bathrooms (one with jacuzzi, turkish bath and shower)

Storage room

Laundry room

1 cellar in the basement























DETAILS

COD. REF. A 2004 Typology appartment Location liberta square

Living room
Kitchen with dinning area
Studio
2 bedrooms
1 bathrooms

























COD. REF. A 2005 Typology appartment LOCATION SANTO SPIRITO AREA

> Living room with kitchen Studio 2 bedrooms 2 bathrooms













130 sq. mt.
External surface aprox.













# DETAILS

COD. REF. A 2006 Typology appartment LOCATION SANTO SPIRITO AREA

Entrance/ hall

Living room

Dinning room Kitchen

Dressing room 2 bedrooms

2 bathrooms

Terrace



















### DETAILS