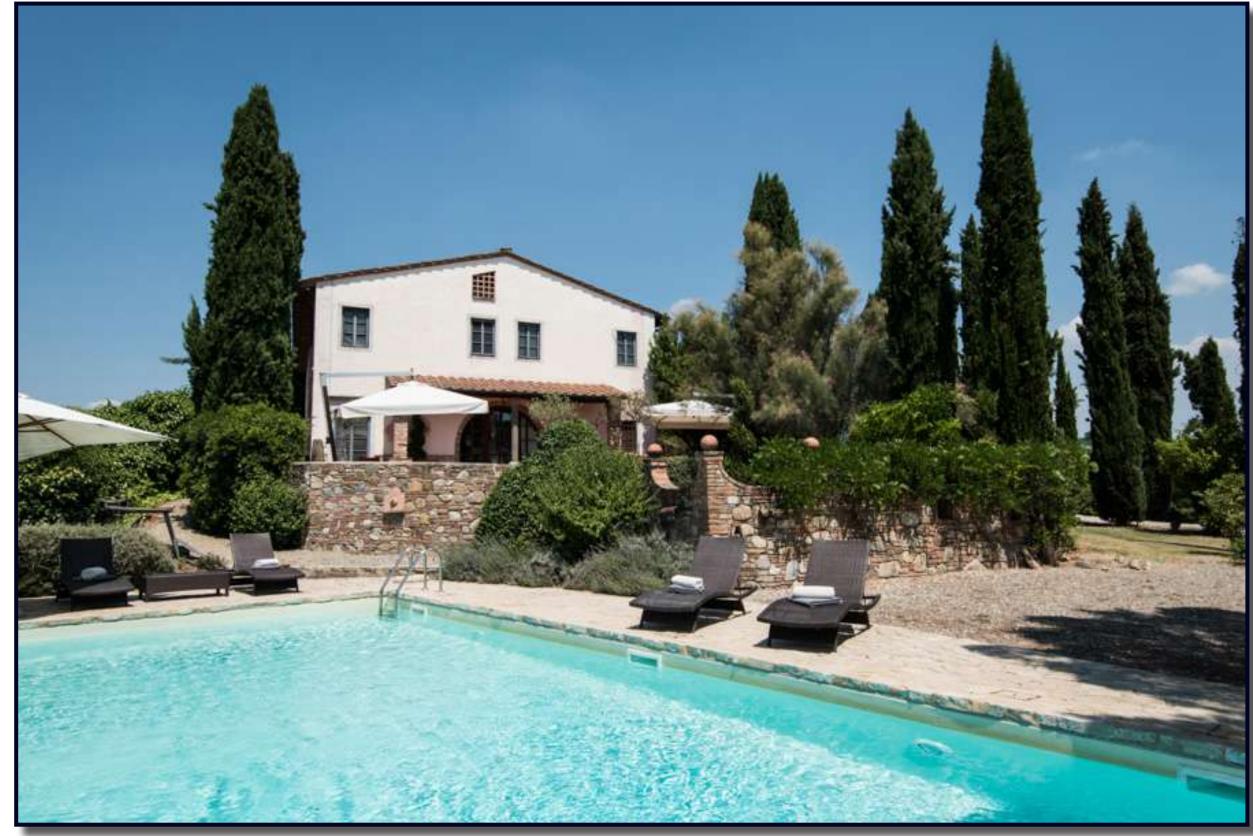

en with dinning area 1 bedrooms 1 bathrooms Studio Terrace



























COD. REF. A 2018
TYPOLOGY APARTMENT
LOCATION MERCATO CENTRALE

Living with kitchen area
2 bedrooms
1 bathrooms
Terrace







# VILLE

























COD. REF. V 1001 TYPOLOGY VILLA LOCATION RIGNANO SULL'ARNO

25 hectares

3 storayed main building
Guardian building
Farm
Chapel
Garden

























COD. REF. V 1002
TYPOLOGY Villa
LOCATION Florence hills

#### Ground floor:

Living room

Dinning room

Kitchen

Family room

Studio

1 bathrooms

Cellar

Laundry room

Storage room

First floor:

5 bedrooms

3 bathrooms

First dépendances:

Living room

Kitchen

2 bedroom

1 bathroom

1 storage room

Second dépendances:

Living room

Dinning room

Kitchen

1 bedroom

1 bathroom























COD. REF. V 1003 TYPOLOGY VILLE LOCATION CERTALDO

#### **GROUND FLOOR:**

Entrance hall

Living arean with fireplace

Kitchen

Large living room

Bathroom.

FIRST FLOOR:

5 bedroom

5 bathrooms

Exclusively park

Pool

























### COD. REF. V 1004 TYPOLOGY VILLA LOCATION CERTALDO-CHIANTI

Large living room

Dinning room

4 bedrooms

6 bathroom

Gym

Sauna

Solarium

Laundry room

Cantina

Indoor pool

Outdoor infinity pool

Staff apartment

200 olive trees

Horse stables: 8 stalls

Paddock

Garage

Possibility to land helicopter























#### COD. REF. V 1005 TYPOLOGY VILLA LOCATION FLORENCE

#### Basement:

- Billiards room
- Wardrobe
- Storage room
- Laundry room

#### Ground floor:

- Hall
- Living room
- Dinning room
- Kitchen
- Studio
- 2 bathr