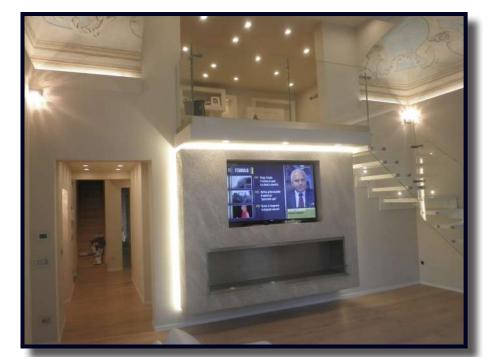

### DETAILS

COD. REF. A 2007 TYPOLOGY APPARTMENT LOCATION OLTRANO ZONE

Entrance/ hall

Living room

Dinning room

Kitchen

Dressing room 4 bedrooms

5 bathrooms

1 wardrobe

1 gym

1 spa

1 sauna

1 turkish hammam

Outdoor

2 terraces

1 penthouse

Accessories Internal lift airconditining

floor heating

home automation and latest generation alarm

COD. REF. A 2009 Typology appartment LOCATION LUNGARNO AREA

Hall

Living room
Dinning room

Kitchen

Dressing room 2 bedrooms