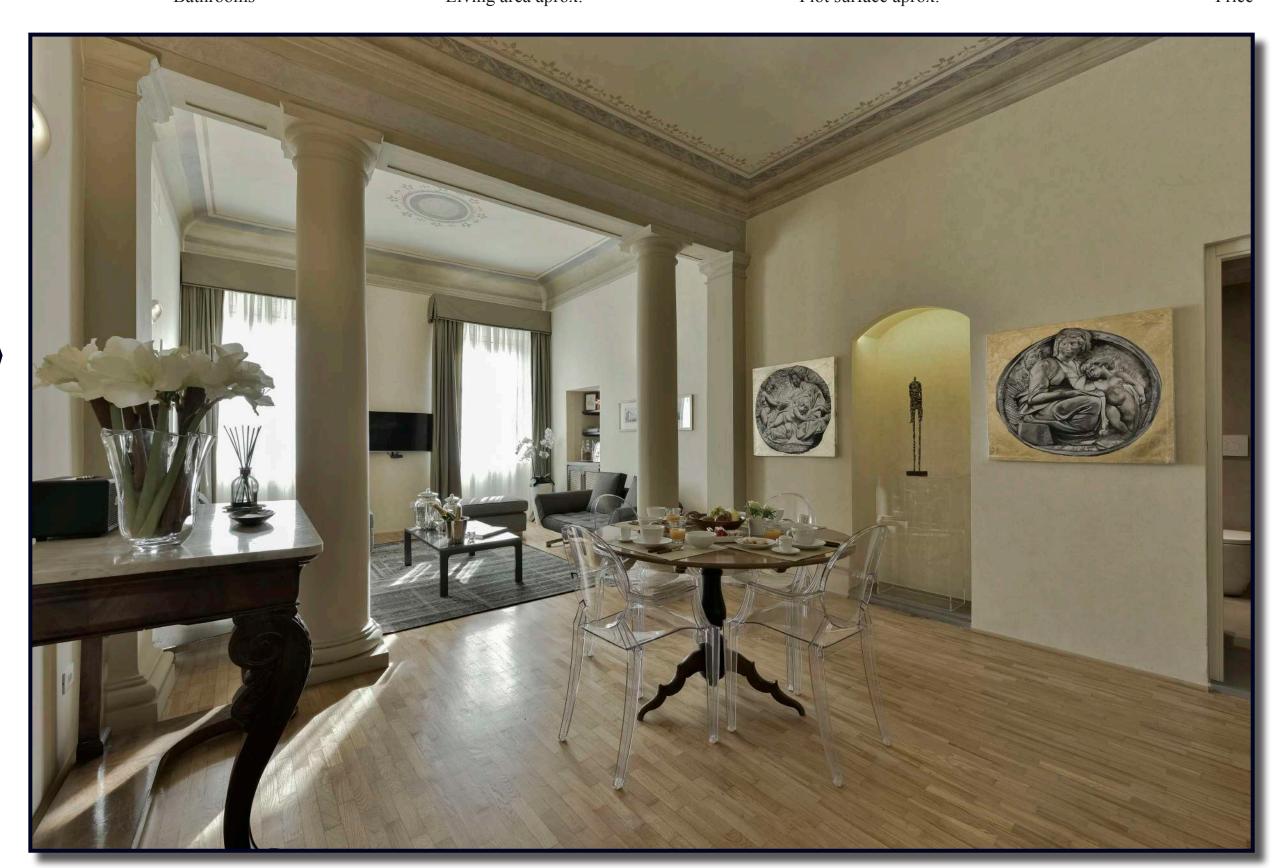

# Luxury Real Estate in Florence

# APARTMENTS





















COD. REF. A 2001 Typology appartment LOCATION LUNGARNO AREA

Living room
Dinning room

Kitchen

Studio

3 bedrooms

2 bathrooms

2 balconies

2 cellars



























COD. REF. A 2002 Typology appartment Location Pitti square

Living room
Kitchen with dinning area
4 bedrooms

4 bathrooms

Sauna





















COD. REF. A 2003 Typology Appartment LOCATION CAVOUR STREET

Living room Kitchen

Studio

3 bedrooms

2 bathrooms (one with jacuzzi, turkish bath and shower)

Storage room

Laundry room

1 cellar in the basement























DETAILS

COD. REF. A 2004 Typology appartment Location liberta square

Living room
Kitchen with dinning area
Studio
2 bedrooms
1 bathrooms

























COD. REF. A 2005 Typology appartment LOCATION SANTO SPIRITO AREA

> Living room with kitchen Studio 2 bedrooms 2 bathrooms













130 sq. mt.
External surface aprox.













# DETAILS

COD. REF. A 2006 Typology appartment LOCATI