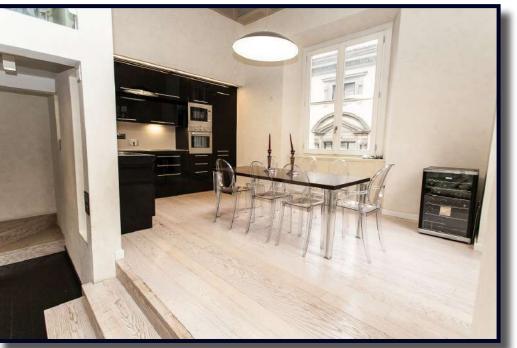

# APARTMENTS

COD. REF. A 2001 Typology appartment LOCATION LUNGARNO AREA

Living room
Dinning room

Kitchen

Studio

3 bedrooms

2 bathrooms

2 balconies

2 cellars

COD. REF. A 2002 Typology appartment Location Pitti square

Living room
Kitchen with dinning area
4 bedrooms

4 bathrooms

Sauna

COD. REF. A 2003 Typology Appartment LOCATION CAVOUR STREET

Living room Kitchen