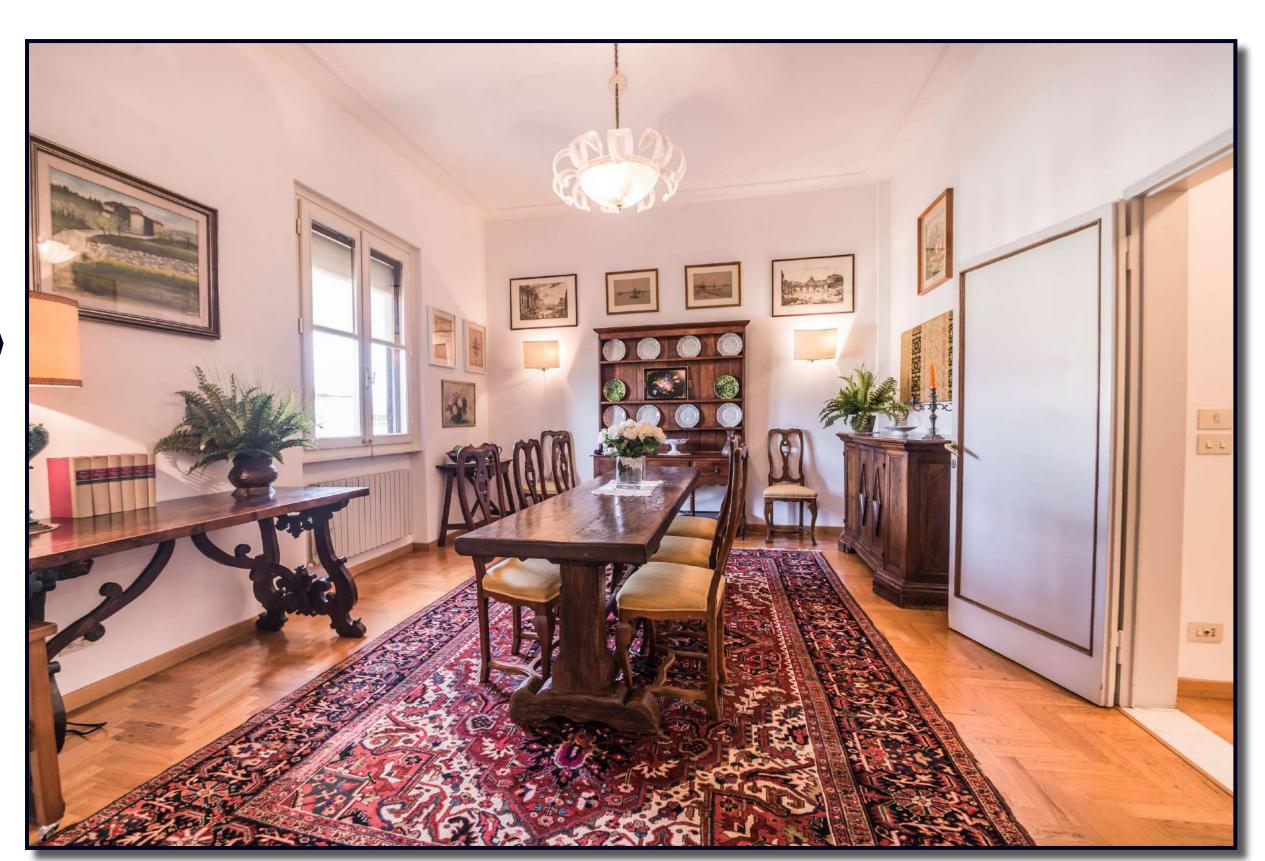

Living room
Kitchen with dinning area
Studio
2 bedrooms
1 bathrooms

COD. REF. A 2005 Typology appartment LOCATION SANTO SPIRITO AREA

> Living room with kitchen Studio 2 bedrooms 2 bathrooms

130 sq. mt.
External surface aprox.